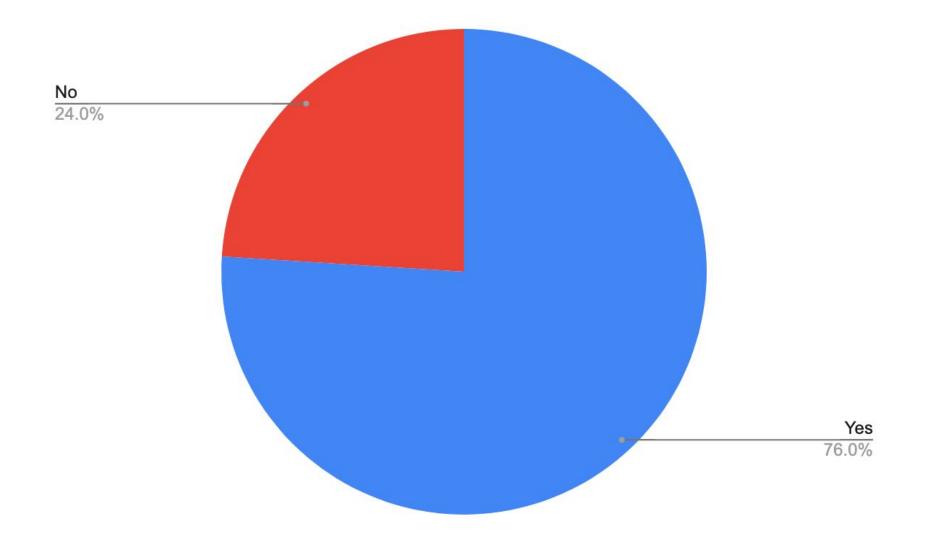

### Total Surveys Collected for Cross Street

Online - 36 Mail - 14 Would you like to add bike boxes at Cross and River St? Total Yes - 74%

Would you like to add gateway treatments? Total Yes - 76%

Would you like to add sharrows along Cross St? Total Yes - 87%