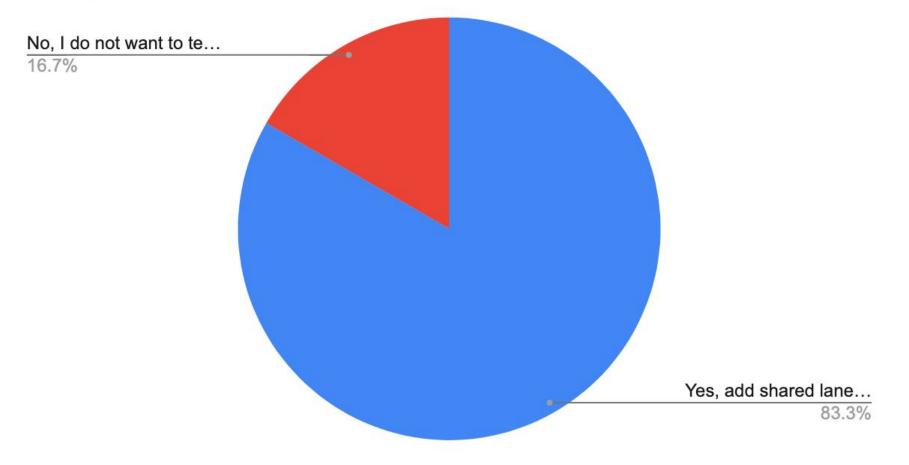

4. Would you like to add shared lane markings/sharrow pavement markings along 2nd St? (Total Yes - 61%)

6. Would you like to add wayfinding signs along the corridor? (Total Yes - 58%)