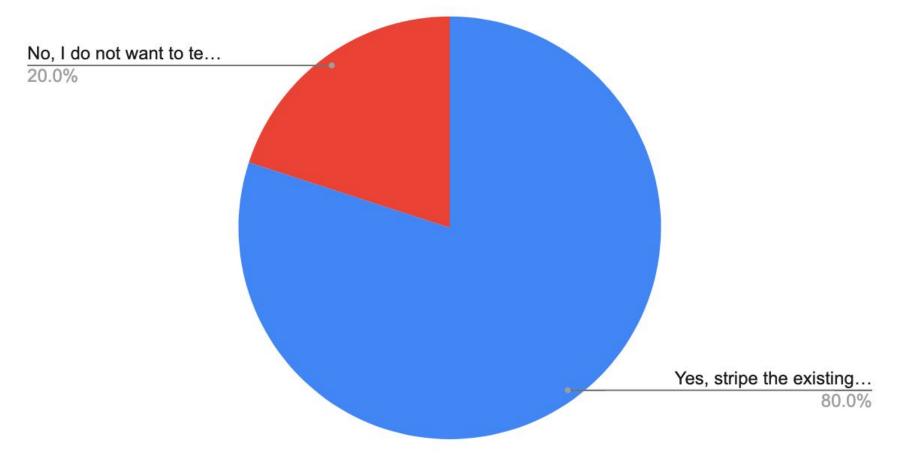

### Total Surveys Collected for 2nd Street

Online - 7 Mail - 15 2. Would you like to stripe a crosswalk and curb extensions at the intersection of 2nd St. at Michigan Ave? (Total Yes - 71%)

3. Would you like to add minimal striping to the on-street parking along 2nd St. for traffic calming? (Total Yes - 80%)