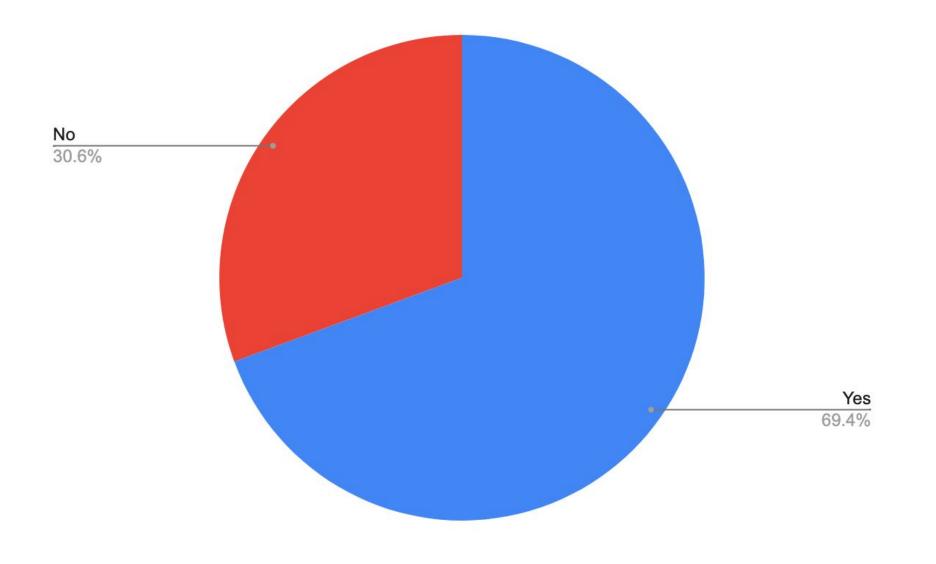

Would you like to add a mini-roundabout at Sherman St? Total Yes - 65%

Would you like to add sharrows to the corridor? Total Yes - 77%

Would you like to add gateway treatments along the corridor? **Total Yes - 70%** 