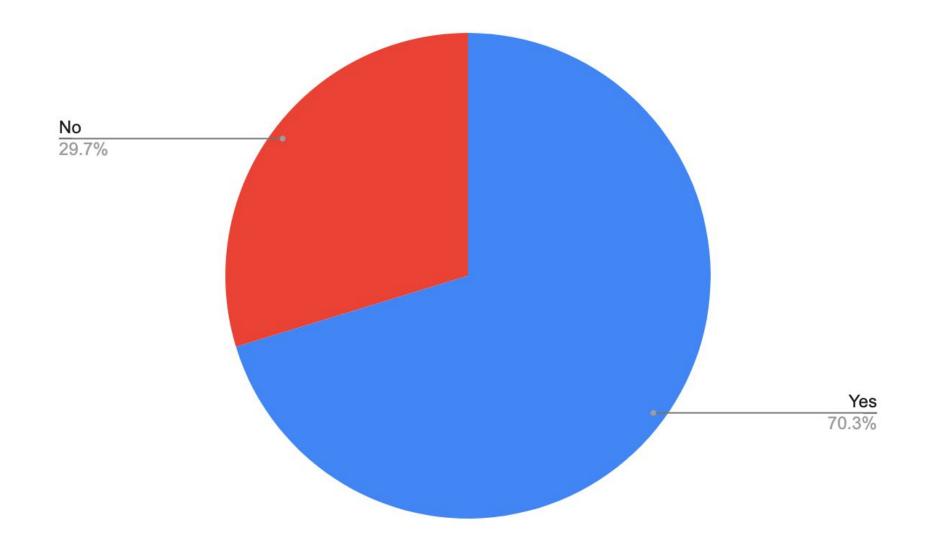

### Total Surveys Collected for Cross Street

Online - 36 Mail - 14 Would you like to add bike boxes at Cross and River St? Total Yes - 74%

Would you like to add gateway treatments? Total Yes - 76%

Would you like to add sharrows along Cross St? Total Yes - 87%

Would you like to add curb extensions at Cross at River St? Total Yes - 69%

Would you like to add wayfinding along Cross St? Total Yes - 69%