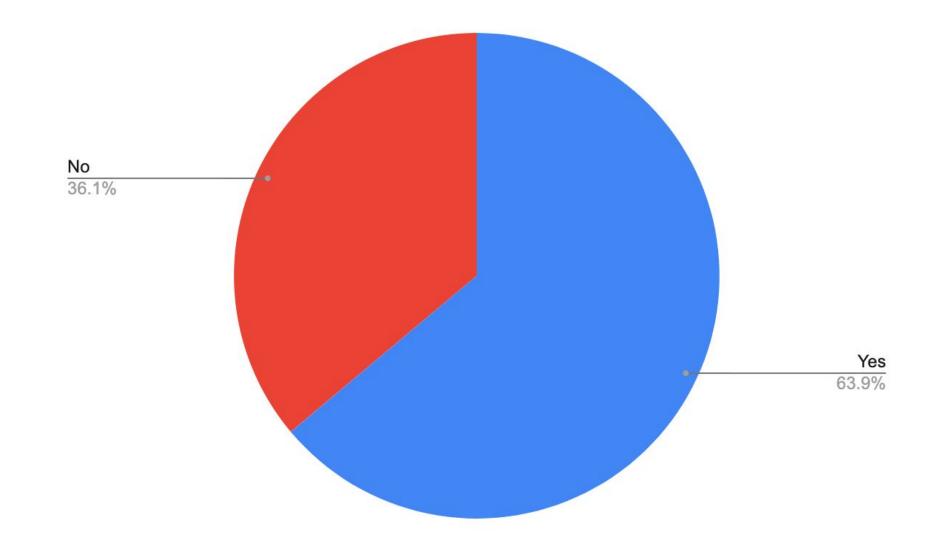

### Total Surveys Collected for 2nd Street

Online - 7 Mail - 15 2. Would you like to stripe a crosswalk and curb extensions at the intersection of 2nd St. at Michigan Ave? (Total Yes - 71%)

3. Would you like to add minimal striping to the on-street parking along 2nd St. for traffic calming? (Total Yes - 80%)