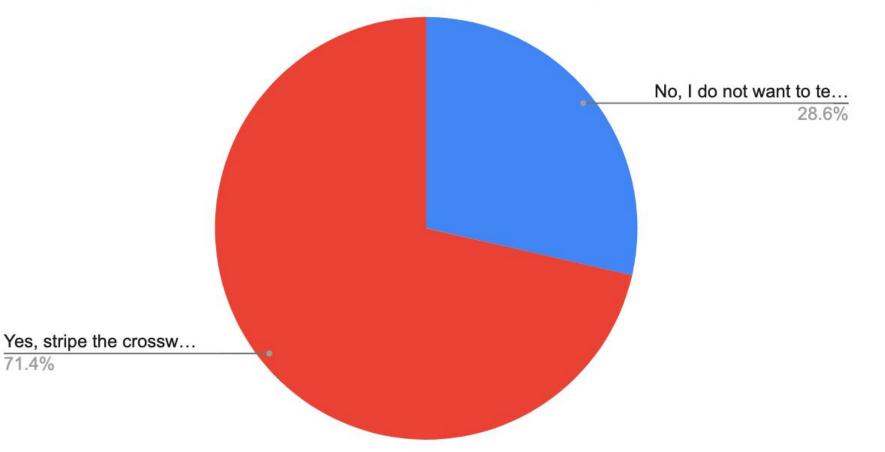

### Total Surveys Collected for 2nd Street

Online - 7 Mail - 15 2. Would you like to stripe a crosswalk and curb extensions at the intersection of 2nd St. at Michigan Ave? (Total Yes - 71%)

3. Would you like to add minimal striping to the on-street parking along 2nd St. for traffic calming? (Total Yes - 80%)