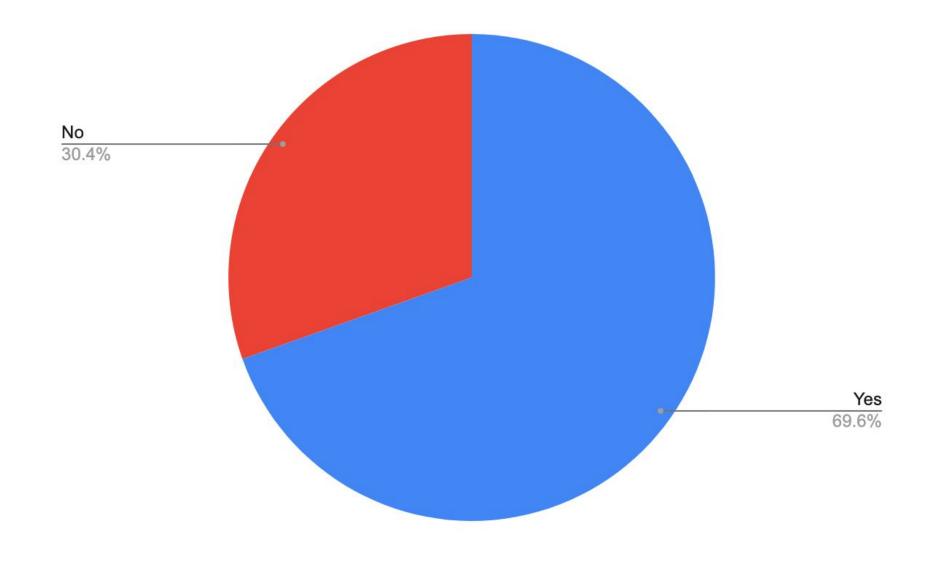

Would you like to add bike boxes at Forest, Oak and Cross St?

Would you like to add wayfinding signs along the corridor?

Yes, add wayfinding... 67.7%