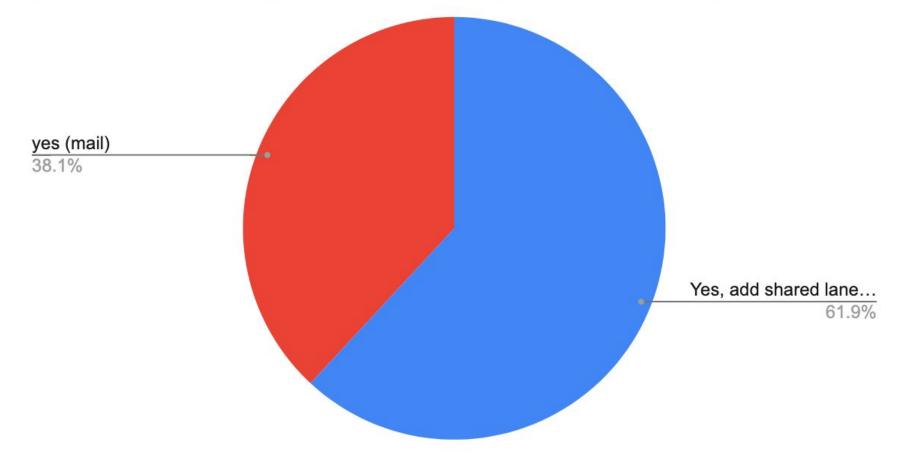

4. Would you like to add shared lane markings/sharrow pavement markings along 2nd St? (Total Yes - 61%)

6. Would you like to add wayfinding signs along the corridor? (Total Yes - 58%)