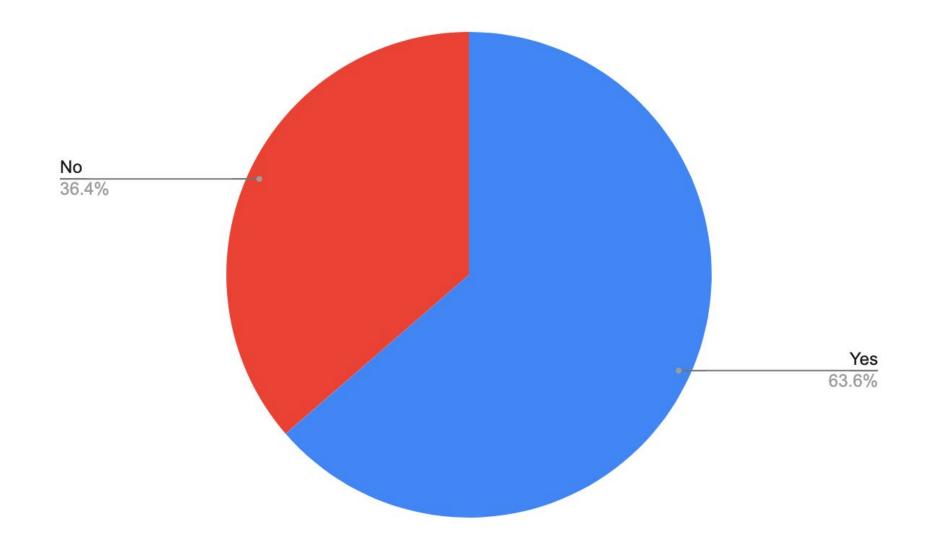

Would you like to add bike boxes at Forest, Oak and Cross St?

Would you like to add wayfinding signs along the corridor?

Yes, add wayfinding... 67.7%