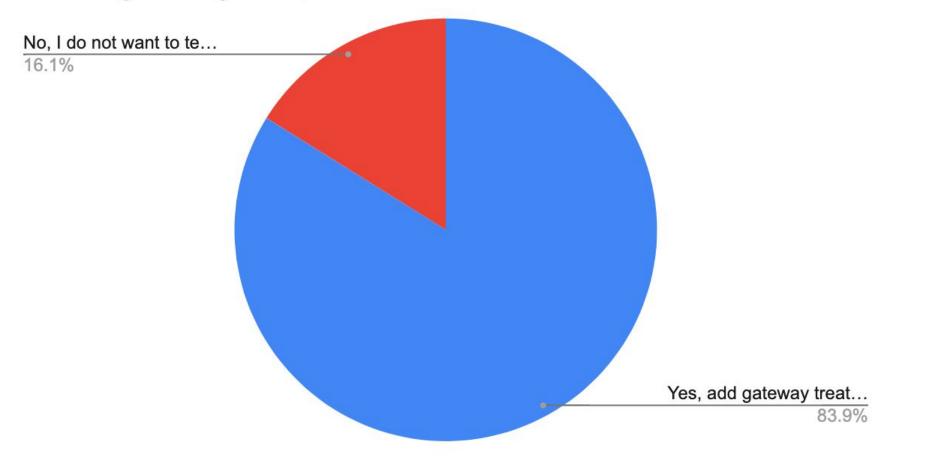

### **Total Surveys Collected for Prospect Street**

Online - 18 Mail - 17 Would you like to add shared lane markings/sharrows along Prospect?

Would you like to add gateway treatments at pedestrian crossings along Prospect?