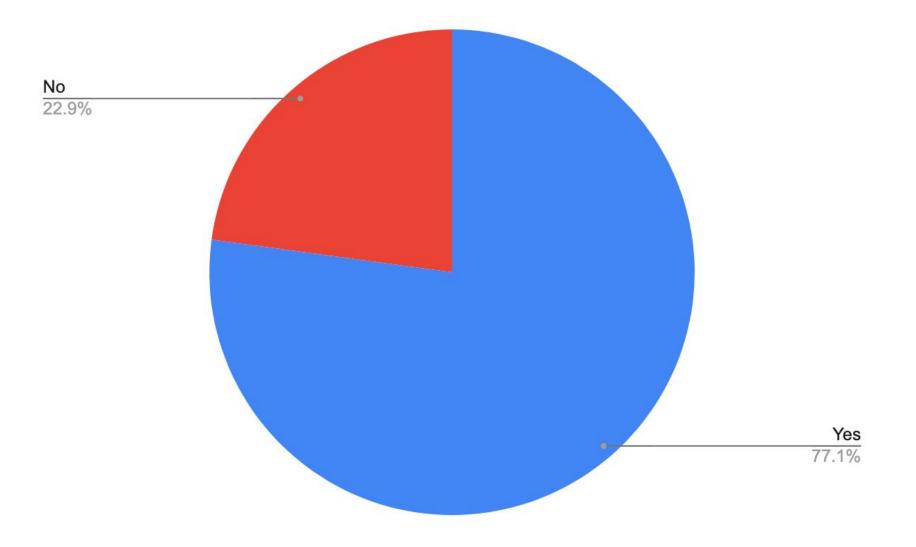

### Total Surveys Collected for Cross Street

Online - 36 Mail - 14 Would you like to add bike boxes at Cross and River St? Total Yes - 74%

Would you like to add gateway treatments? Total Yes - 76%

Would you like to add sharrows along Cross St? Total Yes - 87%