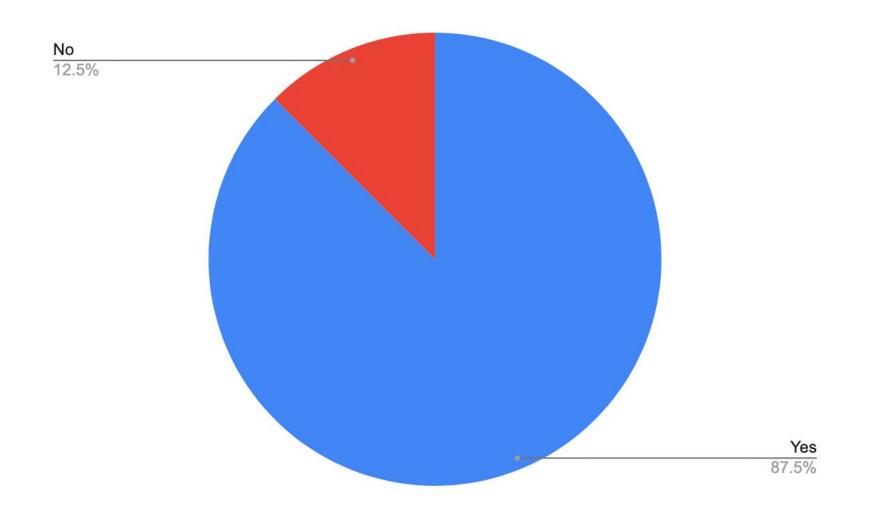

### Total Surveys Collected for Cross Street

Online - 36 Mail - 14 Would you like to add bike boxes at Cross and River St? Total Yes - 74%

Would you like to add gateway treatments? Total Yes - 76%

Would you like to add sharrows along Cross St? Total Yes - 87%