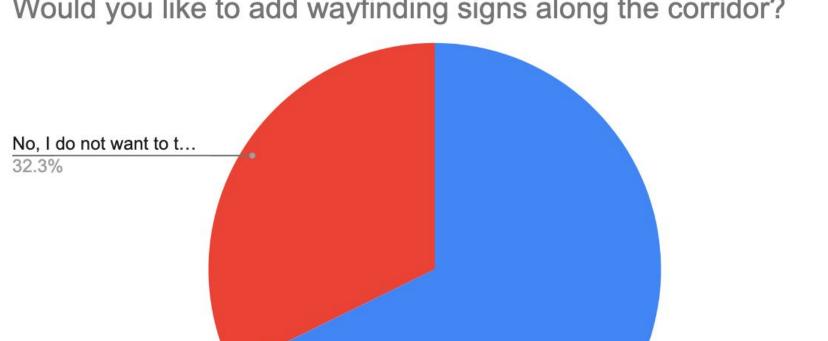

Would you like to add bike boxes at Forest, Oak and Cross St?

Would you like to add wayfinding signs along the corridor?

Yes, add wayfinding... 67.7%