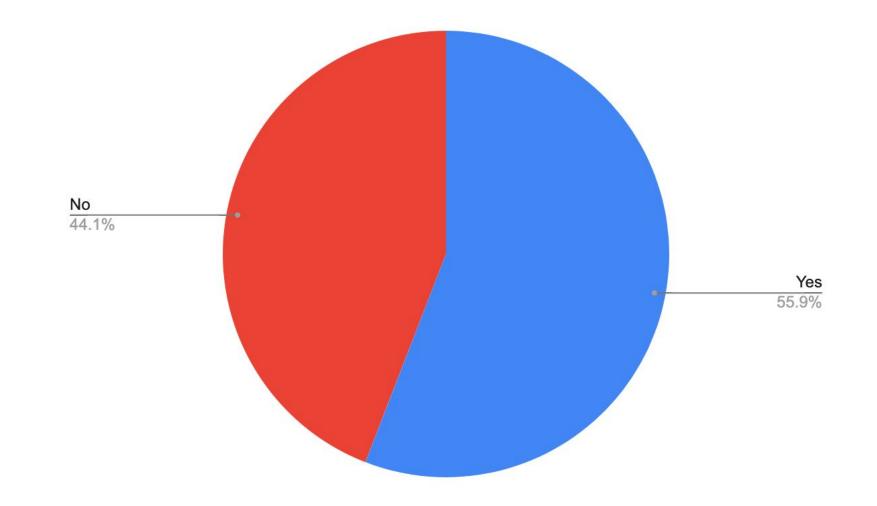

### Total Surveys Collected for Mansfield Street

Online - 20

Mail - 17

Would you like to add crosswalks and stripe curb extensions along Mansfield St? **Total Yes - 56%** 

Would you like to add a mini-roundabout at Westmooreland Total Yes - 64%