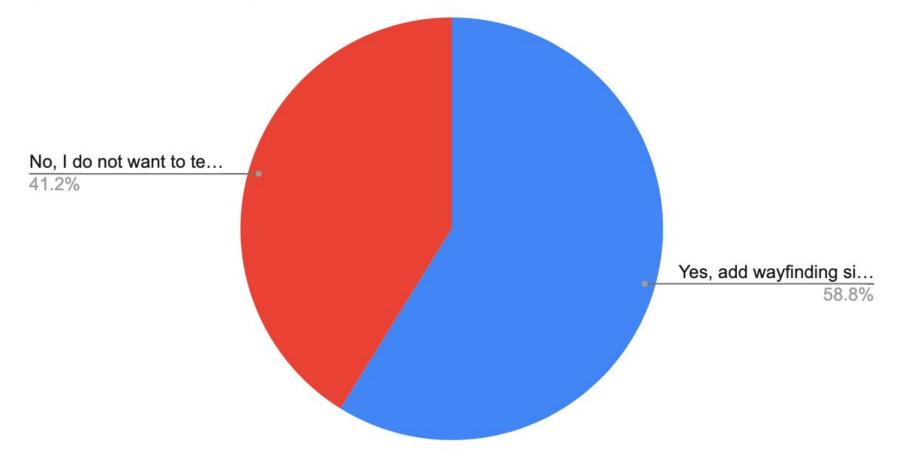

4. Would you like to add shared lane markings/sharrow pavement markings along 2nd St? (Total Yes - 61%)

6. Would you like to add wayfinding signs along the corridor? (Total Yes - 58%)