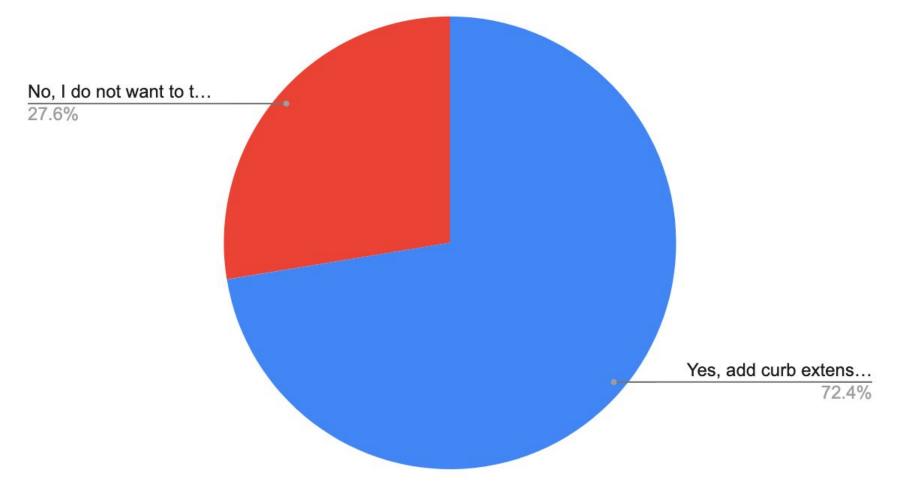

### Total Surveys Collected for 2nd Street

Online - 7 Mail - 15 2. Would you like to stripe a crosswalk and curb extensions at the intersection of 2nd St. at Michigan Ave? (Total Yes - 71%)

3. Would you like to add minimal striping to the on-street parking along 2nd St. for traffic calming? (Total Yes - 80%)