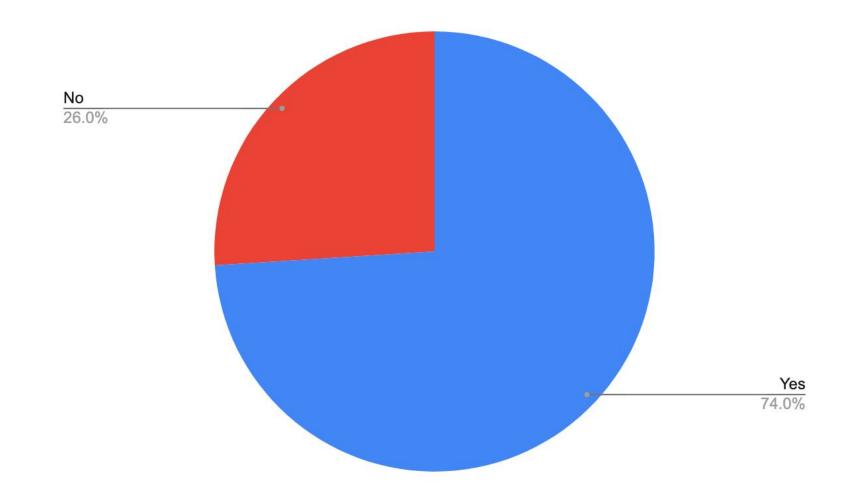

### Total Surveys Collected for Cross Street

Online - 36 Mail - 14 Would you like to add bike boxes at Cross and River St? Total Yes - 74%

Would you like to add gateway treatments? Total Yes - 76%

Would you like to add sharrows along Cross St? Total Yes - 87%