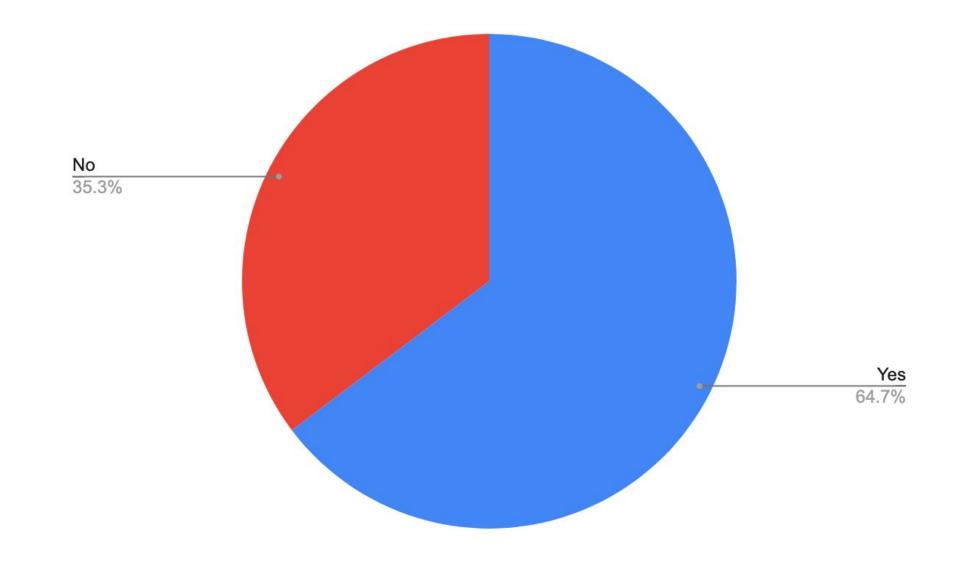

4. Would you like to add shared lane markings/sharrow pavement markings along 2nd St? (Total Yes - 61%)

6. Would you like to add wayfinding signs along the corridor? (Total Yes - 58%)