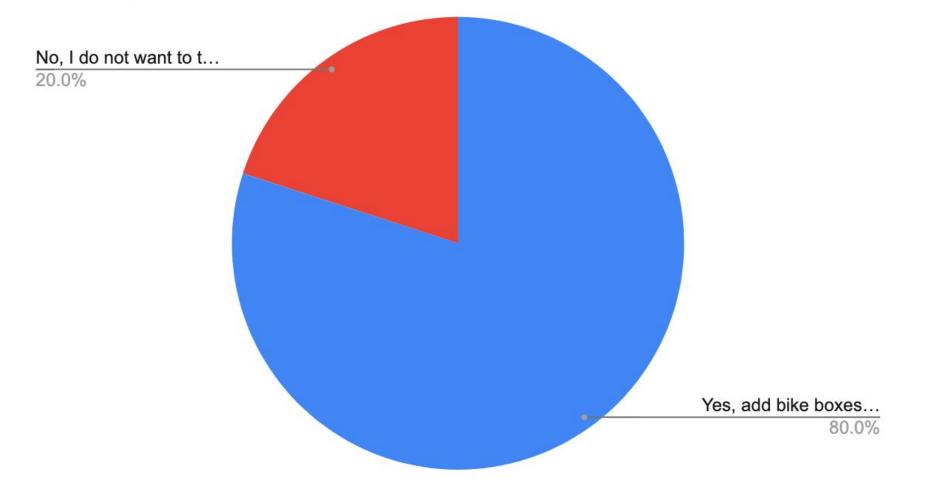

Would you like to add bike boxes at Forest, Oak and Cross St?

Would you like to add wayfinding signs along the corridor?

Yes, add wayfinding... 67.7%