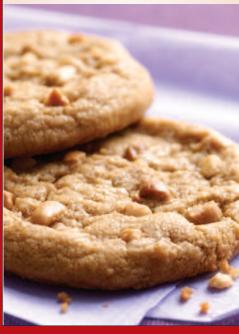

## White Chocolate Macadamia Nut

Chocolate blanco y nuez de Macadamia Item #708

Loads of white chocolate chips & generous chunks of macadamia nuts make every bite of this delicious cookie absolutely unforgettable.

Approx. 36 cookie dough pieces per 2.5 lb box.