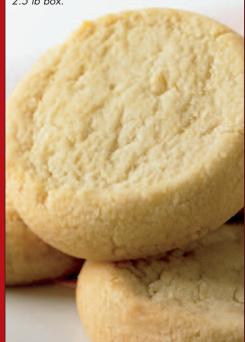

# Butter Sugar

Mantequilla y azúcar Item #709

Smooth creamy butter blended with just the right balance of sugar makes this classic cookie taste just like it was baked from scratch.

Approx. 36 cookie dough pieces per 2.5 lb box.