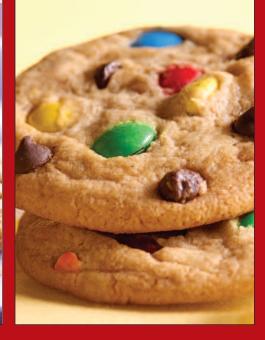

## Carnival

Carnaval Item #703

Colorful semi-sweet confection-covered chocolate candies make this cookie fun to look at—and even more fun to eat.

Approx. 36 cookie dough pieces per 2.5 lb box.