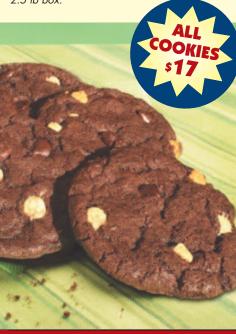

#### Double Chocolate Chunk

Chocolate chunk doble Item #725 - \$17

Semi-sweet and white chocolate chunks combine with brown sugar and vanilla in a chocolate cookie dough.

Approx. 36 cookie dough pieces per 2.5 lb box.