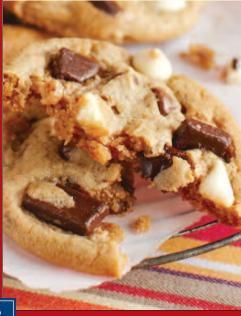

# Triple Chocolate Chunk

Chocolate triple de chocolate Item #707

Silky pieces of rich dark chocolate, milk chocolate and white chocolate come together to create a dreamy trifecta of chocolaty decadence

Approx. 36 cookie dough pieces per 2.5 lb box.