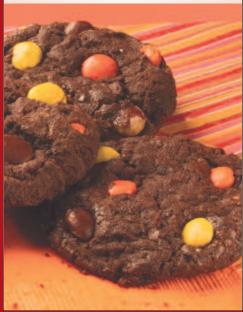

#### Chocolate Reese's Pieces®

Reese's Pieces® Chocolate Item #724 - \$17

Chocolate cookie dough loaded with Reese's Pieces® candies for a peanut butter and chocolate delight.

Approx. 36 cookie dough pieces per 2.5 lb box.