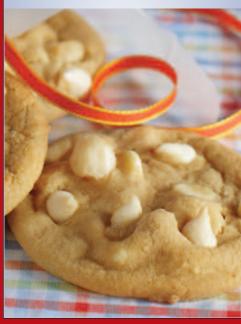

## White Chocolate Macadamia Nut

Chocolate blanco y nuez de Macadamia Item #708

Loads of white chocolate chips & generous chunks of macadamia nuts make every bite of this delicious cookie absolutely unforgettable.

Approx. 36 cookie dough pieces per 2.5 lb box.