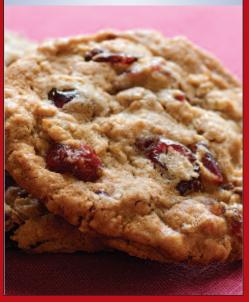

# Cranberry Oatmeal

Arándano rojo y avena Item #711

Whole rolled oats with chewy dried cranberries and a subtle hint of cinnamon make this a touch of sugar, spice and everything nice.

Approx. 36 cookie dough pieces per 2.5 lb box.