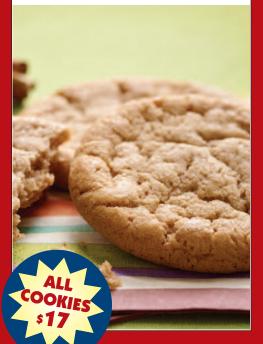

#### Butter Toffee Crunch

Mantequilla de caramelo crujiente Item #723 -\$17

Bits of chewy toffee combined with pieces of milk chocolate mixed perfectly within a sweet cookie dough

Approx. 36 cookie dough pieces per 2.5 lb box.