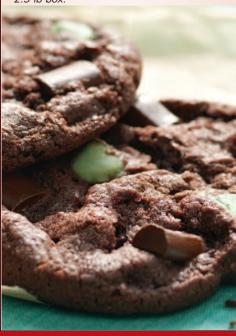

### Mint Chocolate Chunk

Chocolate y menta Item #705

Rich Barry Callebaut® Belgian chocolate chunks and refreshing mint confections folded into chocolate dough celebrates a classically indulgent combination.

Approx. 36 cookie dough pieces per 2.5 lb box.