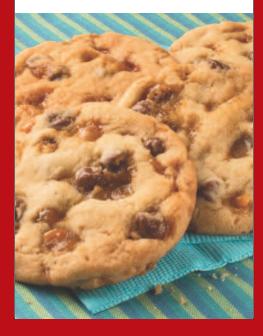

#### Oatmeal Raisin

Avena y pasas Item #706

Rolled oats, plump California raisins and aromatic cinnamon spice combine for a delightful taste that provides the ultimate comfort of home.

Approx. 36 cookie dough pieces per 2.5 lb box.

# Cranberry Oatmeal

Arándano rojo y avena Item #711

Whole rolled oats with chewy dried cranberries and a subtle hint of cinnamon make this a touch of sugar, spice and everything nice.

Approx. 36 cookie dough pieces per 2.5 lb box.