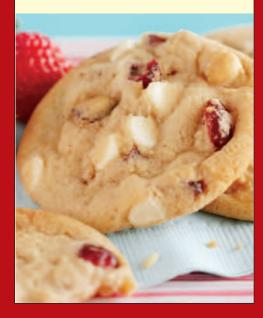

# Strawberry Shortcake

Pastel de fresa Item #710

White confectionery chips, sweet dried strawberries and tart dried cranberries combine for such a blast of delectable flavor, you'll savor every bite.

Approx. 36 cookie dough pieces per 2.5 lb box.