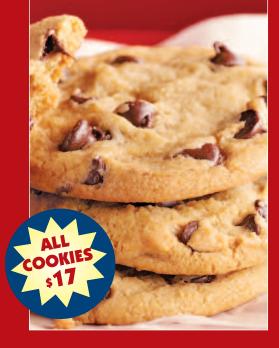

#### Chocolate Chip

Chispas de chocolate Item #701

Semi-sweet chocolate chips folded into rich, buttery cookie dough create the ultimate chocolate chip cookie experience.

Approx. 36 cookie dough pieces per 2.5 lb box.