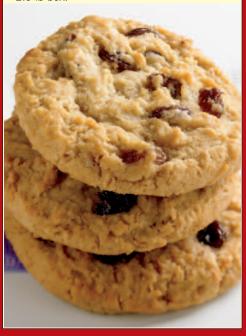

# Cranberry Oatmeal

Arándano rojo y avena Item #711

Whole rolled oats with chewy dried cranberries and a subtle hint of cinnamon make this a touch of sugar, spice and everything nice.

Approx. 36 cookie dough pieces per 2.5 lb box.