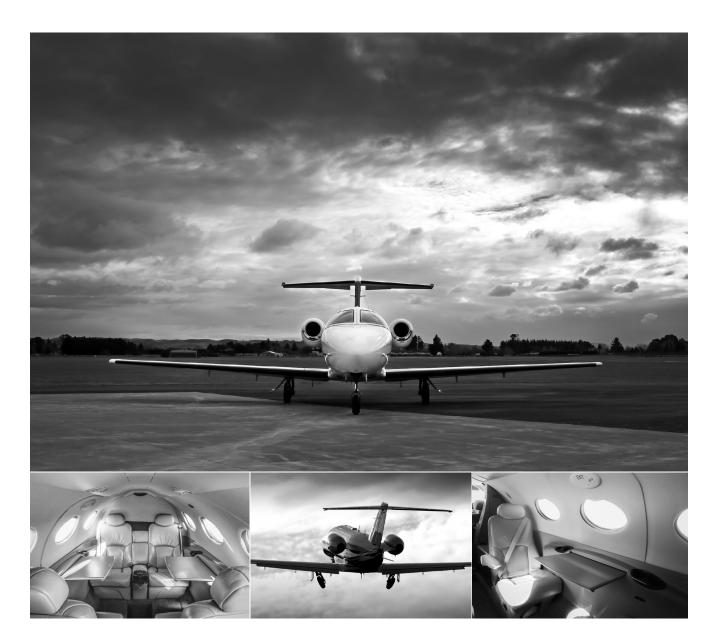

## CESSNA CITATION MUSTANG

If a rapid, uninterrupted trip to breathtaking landscapes is required then look no further than the Cessna Citation Mustang, which will deliver you to the most remote corners of New Zealand. With unparalleled short field performance capabilities, this aircraft's agility permits it to land on almost all sealed runways in New Zealand.

Boasting a range of 1165 nautical miles and a cruise speed of 340 knots, the Mustang is an emblem of power and speed coupled with the benefit of advanced avionics technology.

The Mustang offers passengers a comfortable cabin with four reclining leather seats, retractable workstations and multi-zone climate control.

Maximum Seating - 5 Passengers Year Of Manufacture - 2007, 2010 + 2012

Flight Crew - 1 Pilot (Dual Pilots Upon Request)

Maximum Range | Speed - 1,165 Nautical Miles | 340 Knots

Maximum Altitude - 41,000ft

## - Cabin Amenities -

- Satellite Telephone
- 12V DC Power Outlet
- Reclining Leather Seating
- Multi-zone Climate Control