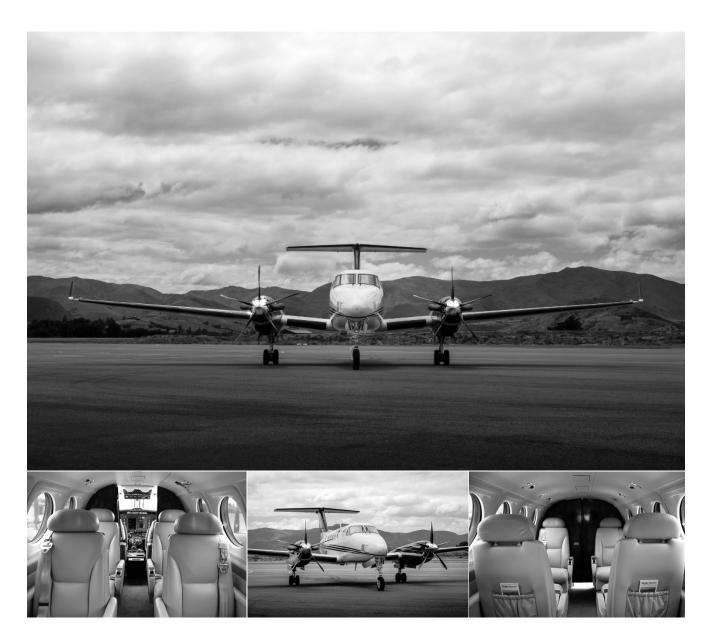

The King Air features a luxurious interior complete with executive leather seating, air-conditioning and self-service refreshment galley. This turboprop's large cabin capacity of up to eight passengers renders this aircraft perfect for larger corporate or family groups.

The high-performance capabilities of the B200GT, opens access to shorter runways not accessible by jet aircraft.

Maximum Seating - 6-8 Passengers

Year Of Manufacture - 2008

Flight Crew - 2 Pilots

Maximum Range | Speed - 1,300 Nautical Miles | 300 Knots

Maximum Altitude - 35,000ft

- Cabin Amenities -

Individual Leather Swivel Seating

Self-service Refreshment Galley

Satellite Telephone

Onboard Lavatory