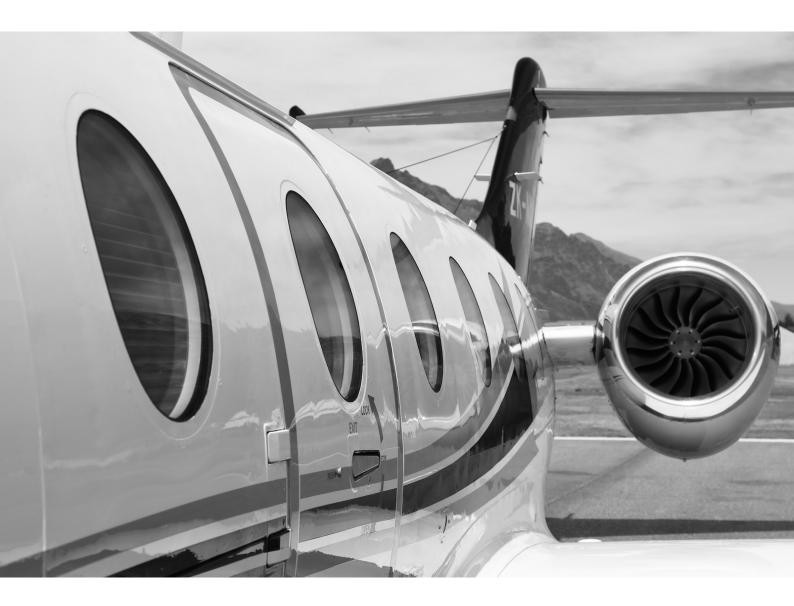

The Nextant 400XTi combines space and luxury, usually only afforded on larger aircraft. This jet is equipped to offer passengers exceptional comfort, making it a true delight to relax in the spacious cabin's club seating arrangement.

The Nextant 400XTi is furnished using the finest hardwoods and laminates, leathers and fabrics offering passengers an absolute touch of luxury.

Maximum Seating - 7 Passengers Year Of Manufacture - 2014 (Refurbishment) | 1998 (Airframe) Flight Crew - 2 Pilots Maximum Range | Speed - 1,990 Nautical Miles | 440 Knots