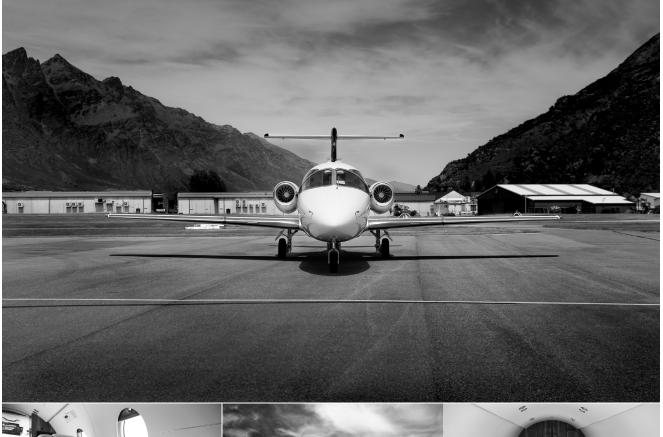

This aircraft is provisioned with the highest level of avionics equipment enabling compliant operations to all South Pacific destinations including those airports operating to European aviation standards.

Maximum Altitude - 45,000ft