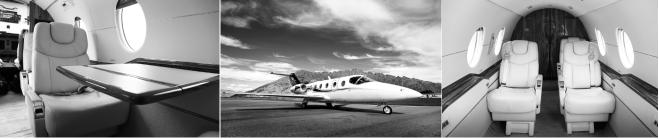

The Nextant 400XTi combines space and luxury, usually only afforded on larger aircraft. This jet is equipped to offer passengers exceptional comfort, making it a true delight to relax in the spacious cabin's club seating arrangement.

The Nextant 400XTi is furnished using the finest hardwoods and laminates, leathers and fabrics offering passengers an absolute touch of luxury.

Maximum Seating - 7 Passengers Year Of Manufacture - 2014 (Refurbishment) | 1998 (Airframe) Flight Crew - 2 Pilots Maximum Range | Speed - 1,990 Nautical Miles | 440 Knots

## - Cabin Amenities -

Satellite Telephone

- 12V Power DC Outlet
- Onboard Lavatory

Multi-zone Climate Control