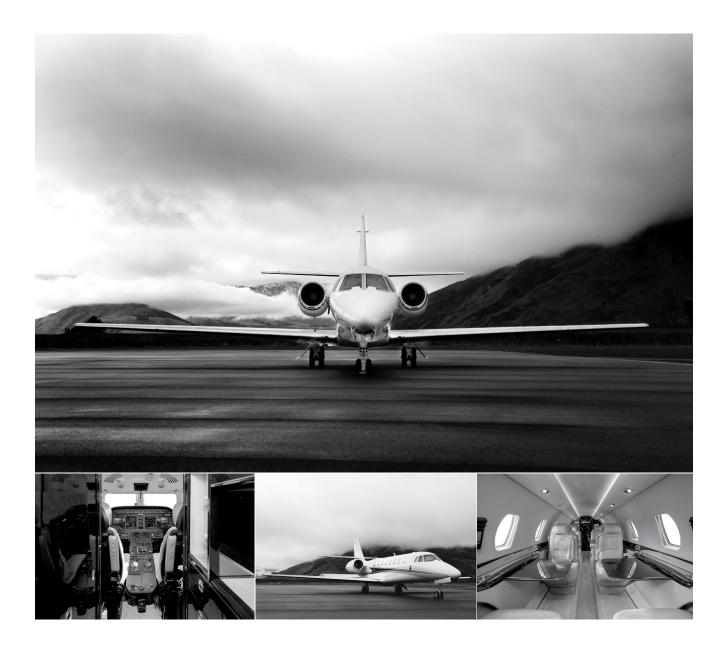

## The Cessna Citation Sovereign C680 is a premier Super Midsize business jet based in New Zealand.

The high-performance capabilities of the Sovereign make this aircraft the perfect fit for transcontinental travel. The Cessna Citation Sovereign cruises at up to 450 knots, with a range of 2600 nautical miles. This means hops from Sydney to Queenstown, Darwin to Singapore and Melbourne to Nadi are swift and effortless.

The Soveriegn's Cabin Attendant ensures that all of the details are taken care of whilst en route, leaving guests to relax in comfort and privacy.

Maximum Seating - 9 Passengers

Year Of Manufacture - 2008 Flight Crew - 2 Pilots | 1 Cabin Attendant

## - Cabin Amenities -Satellite Telephone

- Airshow
- Full Service Galley
- Onboard Lavatory