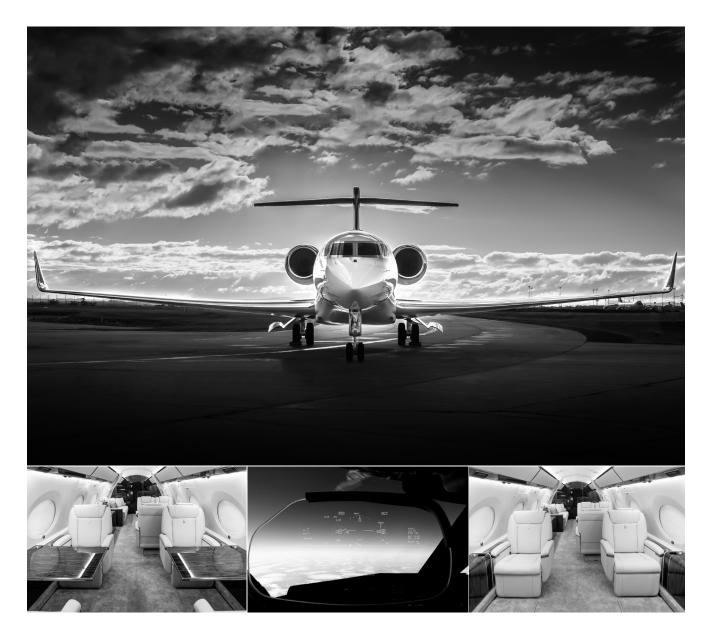

The Gulfstream G650ER combines ultimate speed and range with refined style and state-of-the-art technology delivering the world's finest aviation experience.

The most exclusive private aircraft in the market incorporates an increased cabin width and height, berthable club seating and 4 distinct living areas to ensure unrivalled comfort for up to 14 passengers on international long haul missions.

Maximum Range | Speed - 7,500 Nautical Miles | Mach .925

Maximum Altitude - 51,000ft

- Cabin Amenities -

Satellite Telephone

Apple iOS Cabin Management System

Full Service Galley

Berthable Leather Seating