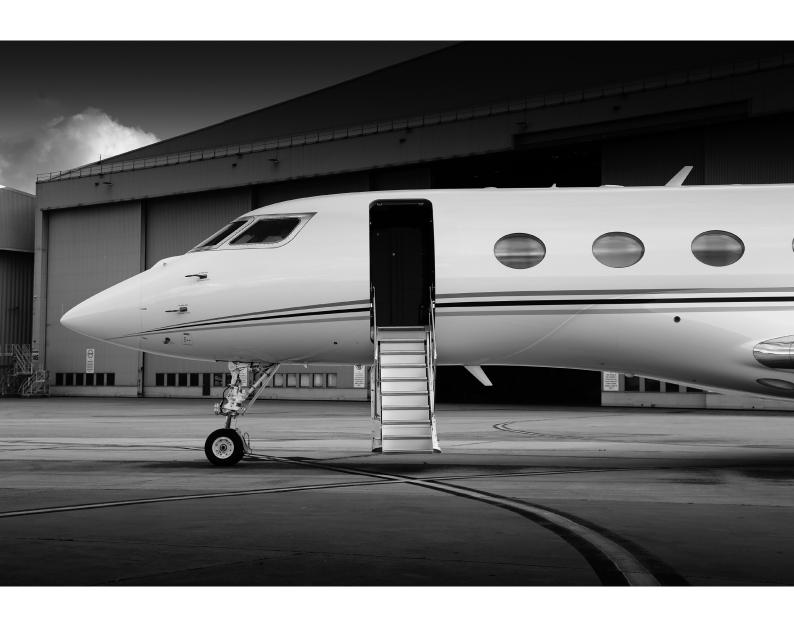

The Gulfstream G650ER combines ultimate speed and range with refined style and state-of-the-art technology delivering the world's finest aviation experience.

The most exclusive private aircraft in the market incorporates an increased cabin width and height, berthable club seating and 4 distinct living areas to ensure unrivalled comfort for up to 14 passengers on international long haul missions.

There is simply no better way to fly than in the Gulfstream G650ER, the fastest and farthest flying civilian aircraft in the world.

Maximum Seating - 14 Passengers

Year Of Manufacture - 2015

Flight Crew - 3 Pilots | 1 Cabin Attendant