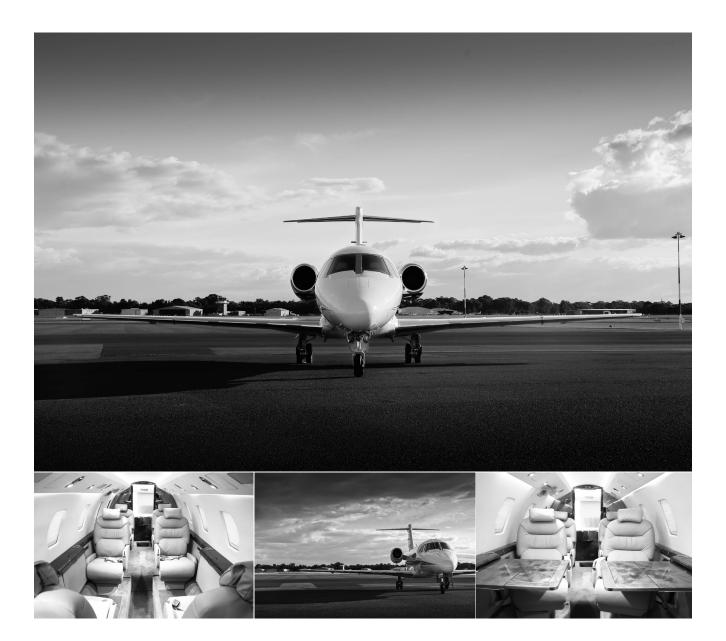

## CESSNA CITATION 650 VII

 $The \ Citation \ VII \ is famous \ amongst \ the \ mid-sized jet \ category \ for \ its \ exemplary \ union \ of \ practicality \ and \ luxury \ comfort.$ 

This aircraft gained notoriety for its improved soundproofing, takeoff and landing performance, as well as its club section layout; deeming it the perfect vessel for both businessmen and leisure travelers alike.

With a range of 1,800 nautical miles and cruising speeds of mach .83, this aircraft renders interstate and international charters mere hops. Auckland to Sydney, Hamilton Island to

Melbourne this spacious Citation model is a sound choice proving its worthiness time and time again.

- Cabin Amenities -

Refreshment Galley

DVD Entertainment System

230V AC Power Outlet

Onboard Lavatory