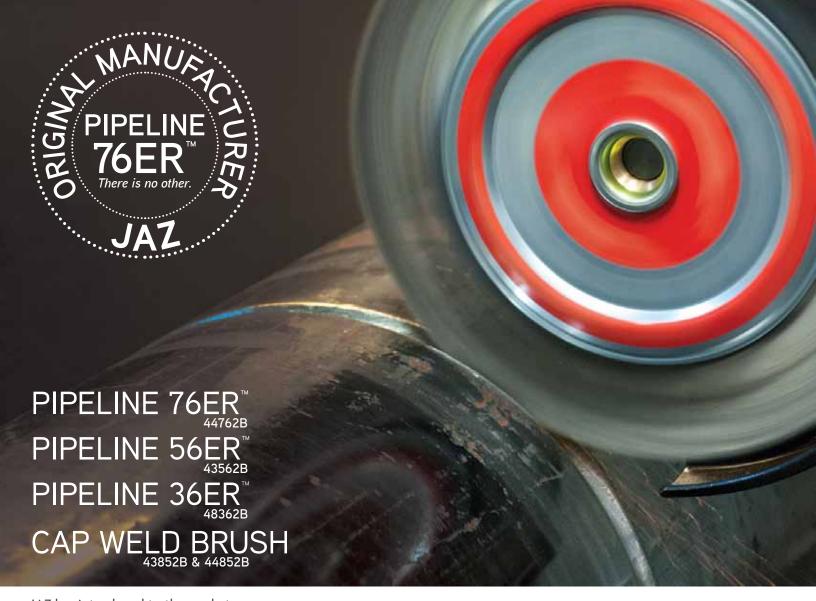

## OUR FAMILY OF PREMIUM STRONG! PIPELINE BRUSHES

PIPELINE 76ER

PIPELINE 56ER™

PIPELINE 36ER

JAZ has introduced to the market a whole family of PREMIUM STRONG PIPELINE BRUSHES for the pipeline oil & gas industry. The PIPELINE 76ER™ lasts 4X longer than any of its competitors and has been called the "BEAST" of the pipeline industry by its end users. Due to the 76ER's success, JAZ has hit the market with our 6" PIPELINE 56ER™ and 4-1/2" PIPELINE 36ER™, therefore maximizing their performance and being the best in their class!

JAZ has also introduced into the market their new 6" and 7" CAP WELD BRUSHES. These new CAP WELD BRUSHES start at 3/8" knot thickness, and then expand to cover the entire 1/2" cap weld area. Industry standard 1/2" twist knot brushes only do half the job, since half of the brush is outside the 1/2" cap weld area. JAZ's new 6" and 7" CAP WELD BRUSHES are Pipeliner's BEST CHOICE when buffing their cap weld area on pipe welds.