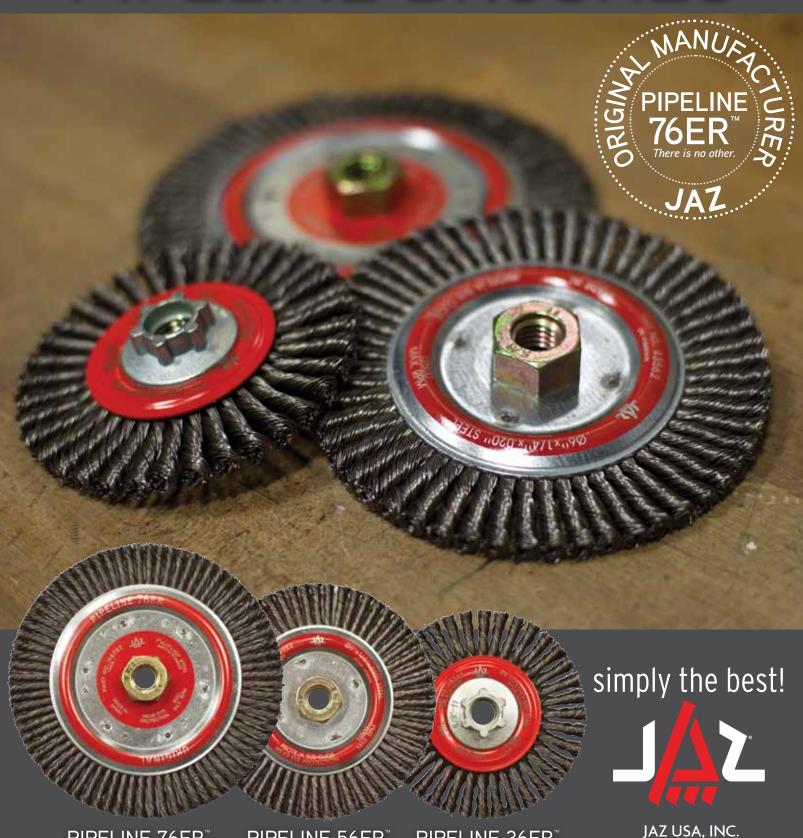

## OUR FAMILY OF PREMIUM STRONG! PIPELINE BRUSHES

PIPELINE 76ER

PIPELINE 56ER™

PIPELINE 36ER

JAZ has introduced to the market a whole family of PREMIUM STRONG PIPELINE BRUSHES for the pipeline oil & gas industry. The PIPELINE 76ER™ lasts 4X longer than any of its competitors and has been called the "BEAST" of the pipeline industry by its end users. Due to the 76ER's success, JAZ has hit the market with our 6" PIPELINE 56ER™ and 4-1/2" PIPELINE 36ER™, therefore maximizing their performance and being the best in their class!

JAZ has also introduced into the market their new 6" and 7" CAP WELD BRUSHES. These new CAP WELD BRUSHES start at 3/8" knot thickness, and then expand to cover the entire 1/2" cap weld area. Industry standard 1/2" twist knot brushes only do half the job, since half of the brush is outside the 1/2" cap weld area. JAZ's new 6" and 7" CAP WELD BRUSHES are Pipeliner's BEST CHOICE when buffing their cap weld area on pipe welds.