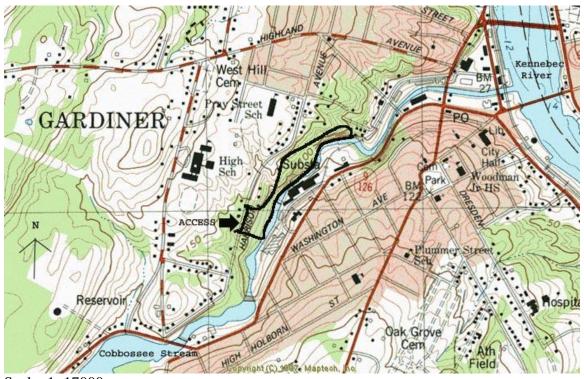

## Kennebec Land Trust Cobbossee Stream Conservation Area

KLT Conservation Easement Granted by John Jannace in 1997 Conservation Area Owned by the City of Gardiner KLT Steward: Ian Burnes

Scale: 1: 17000

The approximately fourteen acre Cobbossee Stream Conservation Area is adjacent to Harrison Avenue in Gardiner, Maine. This conservation area has significant wildlife, scenic, and historic value and is open to the community for non-motorized, outdoor recreation. Many remnants of 19<sup>th</sup> century mills and dams are visible from this site and the property also provides a wonderful location to view the annual spring alewife run.