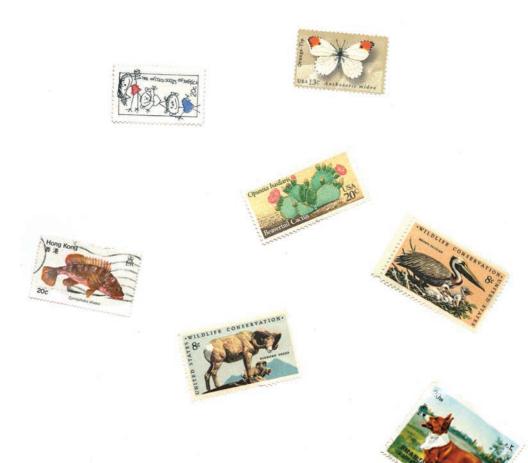

Finally, we're thrilled to introduce six new nature-inspired cards featuring wood block prints by our aunt, the late and much beloved Ginny Pezalla (p. 11). A compassionate science teacher, artist, and naturalist, Ginny's creative wood block prints inspired us as kids and have remained fresh over the years. A portion of proceeds benefit the World Wildlife Fund.

# THANKS & BLANKS

AVAILABLE AS SINGLES OR SETS OF 6

• HL-1375 £1.60/set of 6 £5.20 GINNY'S BUTTERFLIES (A2)

•HL-1376 £1.60/set of 6 £5.20 GINNY'S IGUANAS (A2)

•HL-1377 £1.60/set of 6 £5.20 GINNY'S PELICANS (A2)