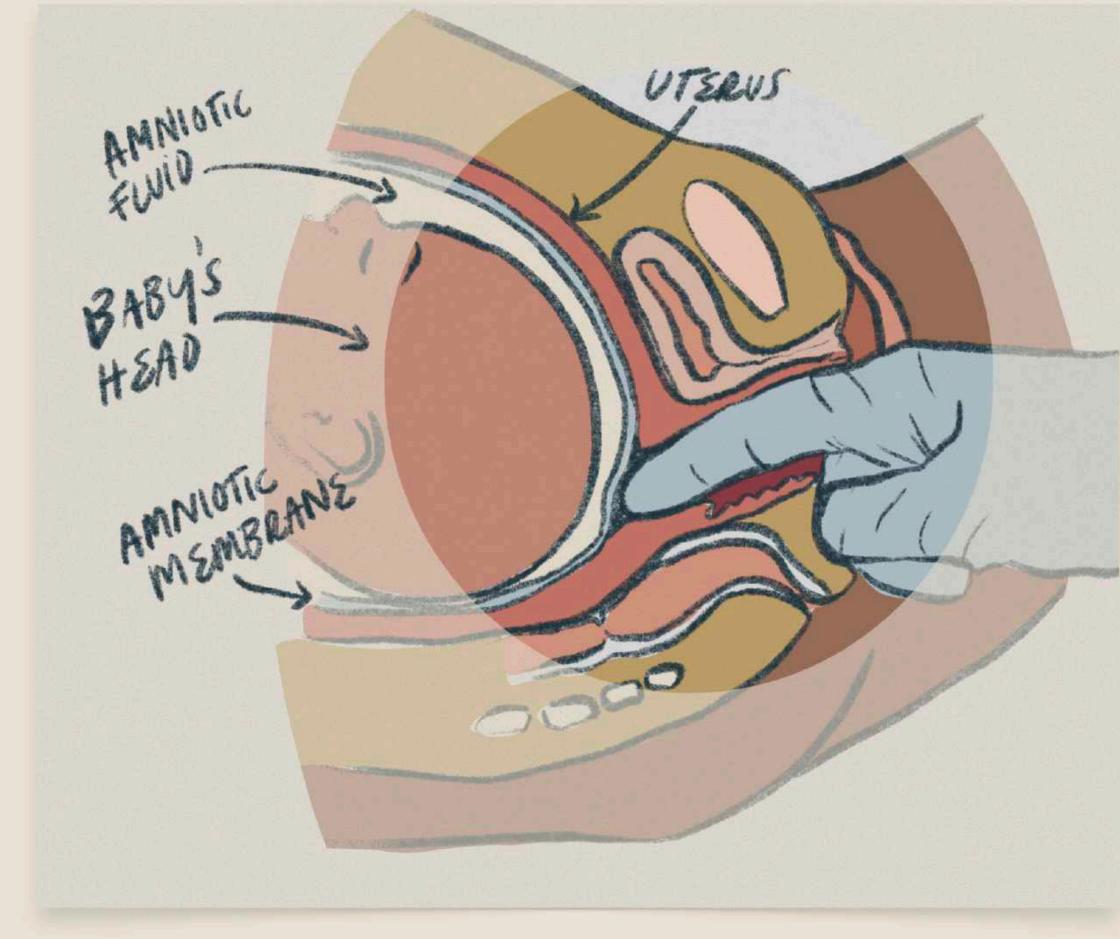

# PREGNANCY Membrane sweep

# WHAT SHOULD I EXPECT?

Membrane sweeping happens during a vaginal exam or cervical check when your care provider/practitioner inserts their finger into your vaginal canal towards the opening of the cervix. They'll sweep their finger in a circular motion around to disrupt the tissue that separates your baby from the vaginal canal. This can usually only be done if your cervix is at least 1cm dilated, and is often done during a post-term vaginal exam (after the due date). Be sure to share your preferences regarding membrane sweeping with your provider before your routine exams, because many membrane sweeps occur without the pregnant person's knowledge or consent.

If your cervix isn't dilated, the care provider might instead massage the cervix with their finger to generate a similar effect. Membrane sweeping may happen once or several times toward the last weeks of pregnancy.

ANATOMICAL ILLUSTRATION DONE AS PART OF BIRTH TRAINING WORKSHOP