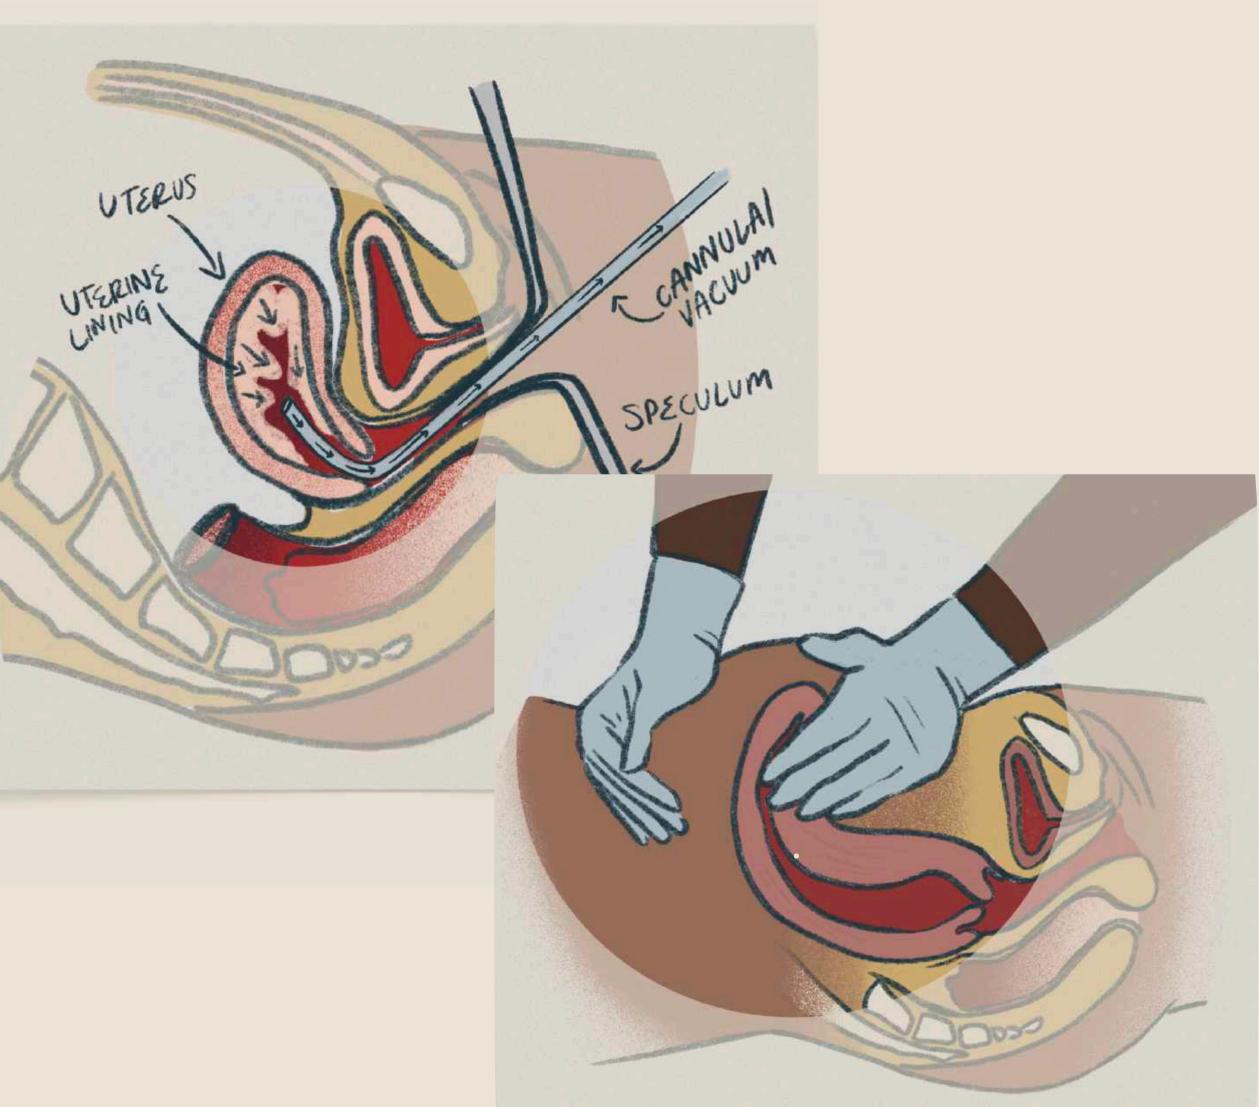

This can usually only be done if your cervix is at least 1cm dilated, and is often done during a post-term vaginal exam (after the due date). Be sure to share your preferences regarding membrane sweeping with your provider before your routine exams, because many membrane sweeps occur without the pregnant person's knowledge or consent.

If your cervix isn't dilated, the care provider might instead massage the cervix with their finger to generate a similar effect. Membrane sweeping may happen once or several times toward the last weeks of pregnancy.

After a membrane sweep, you may experience irregular false labor contractions that disrupt your sleep and rest. The membrane sweep itself might also be pretty painful or uncomfortable, and you may experience bleeding/spotting afterwards.













ANATOMICAL ILLUSTRATION DONE AS PART OF BIRTH TRAINING WORKSHOP

# **STORYBOARDS + CONCEPT SKETCHES**

Please email me directly at <u>jesseefish@gmail.com</u> for storyboard and concept sketch portfolio.

SELECTED WORK

**CONTACT** JESSEEFISH@GMAIL.COM