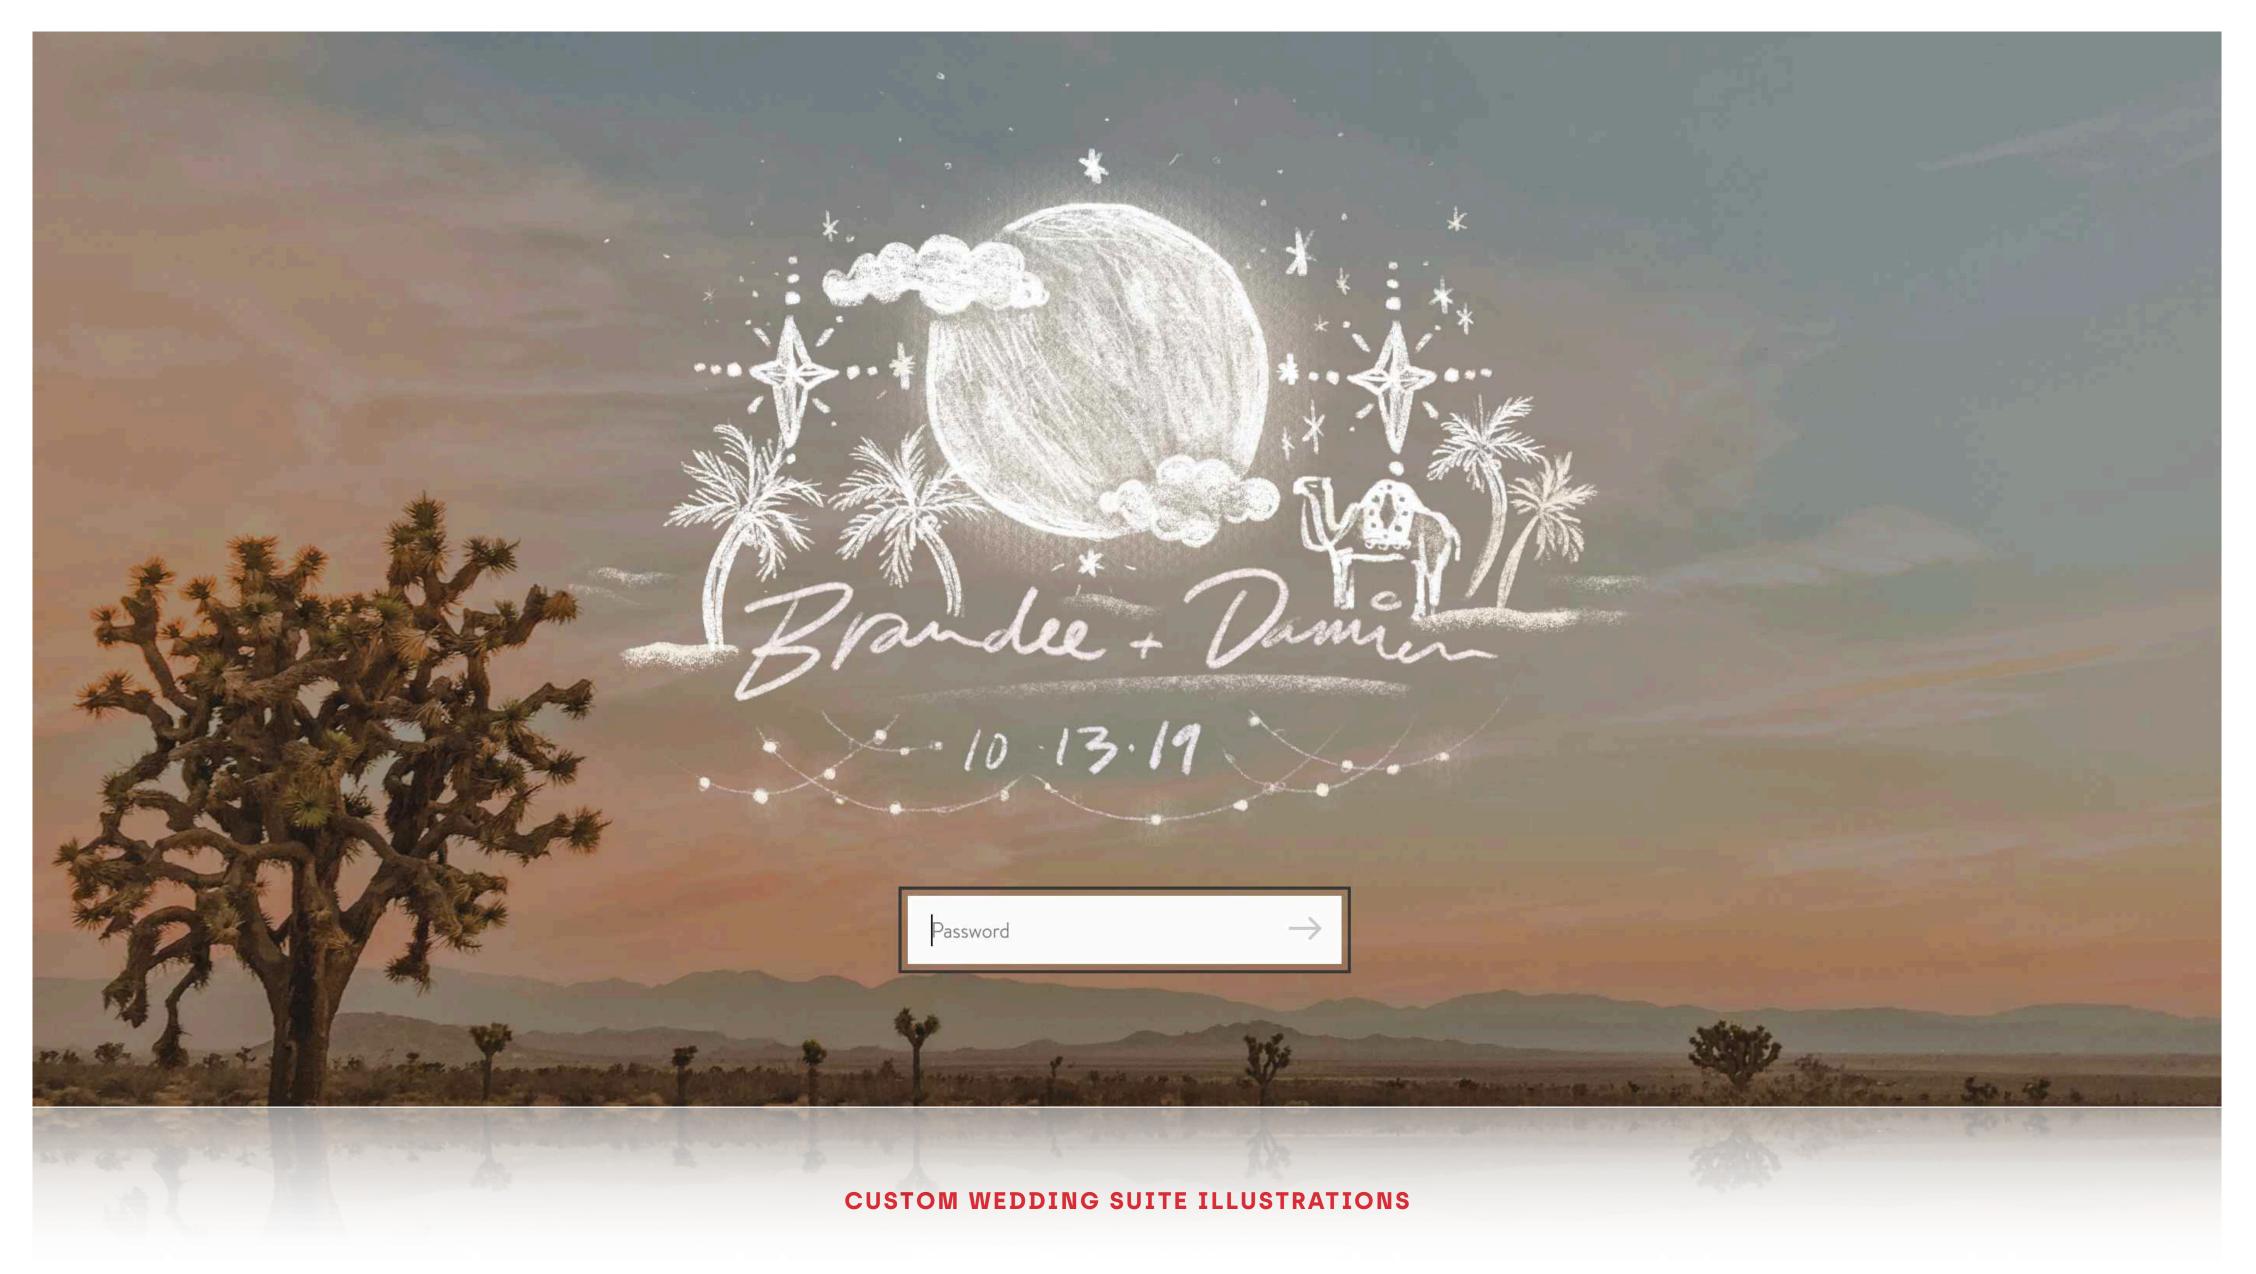

### **CUSTOM ILLUSTRATIONS + DESIGNS FOR WEDDING SUITE**

## **CUSTOM WEDDING SUITE + SIGNAGE ILLUSTRATIONS**