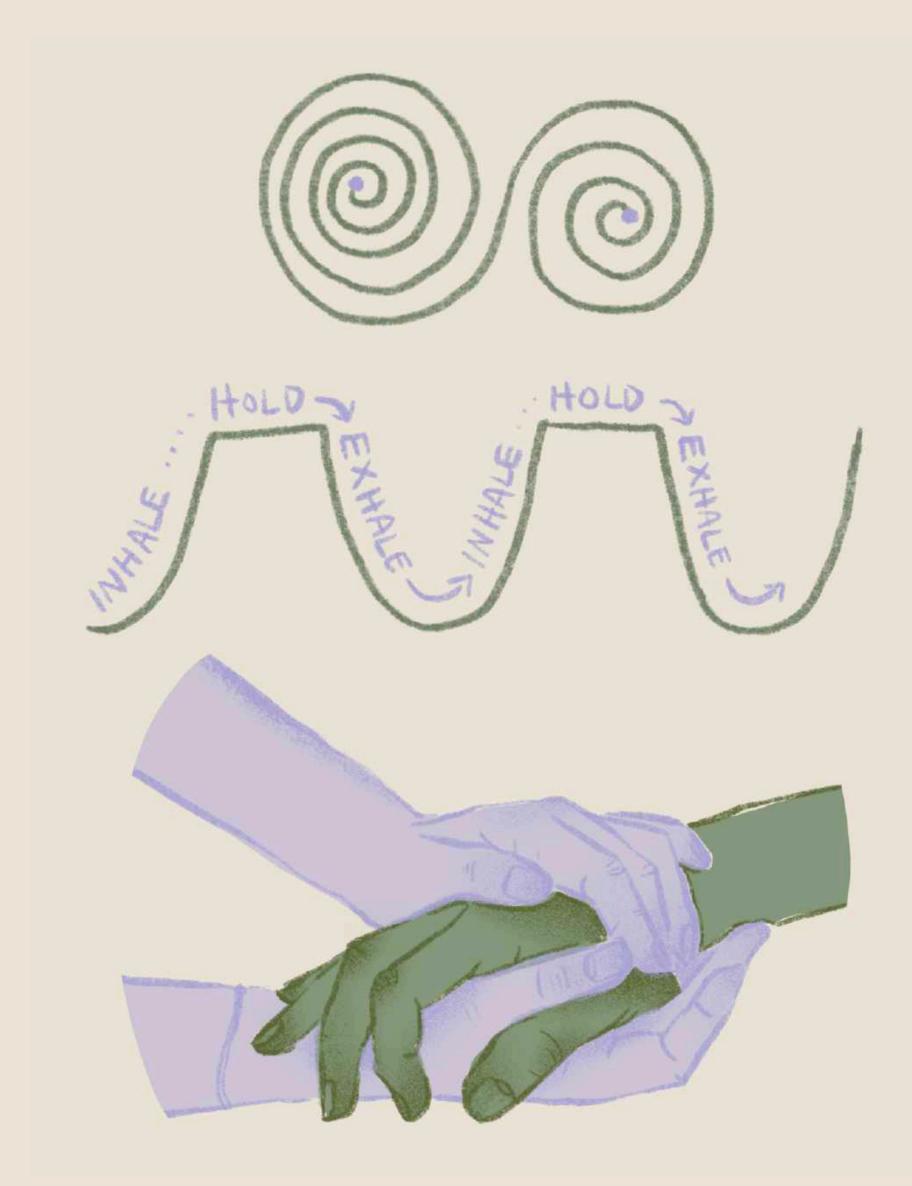

# WHAT SHOULD I EXPECT?

Membrane sweeping happens during a vaginal exam or cervical check when your care provider/practitioner inserts their finger into your vaginal canal towards the opening of the cervix. They'll sweep their finger in a circular motion around to disrupt the tissue that separates your baby from the vaginal canal. This can usually only be done if your cervix is at least 1cm dilated, and is often done during a post-term vaginal exam (after the due date). Be sure to share your preferences regarding membrane sweeping with your provider before your routine exams, because many membrane sweeps occur without the pregnant person's knowledge or consent.

If your cervix isn't dilated, the care provider might instead massage the cervix with their finger to generate a similar effect. Membrane sweeping may happen once or several times toward the last weeks of pregnancy.

After a membrane sweep, you may experience irregular false labor contractions that disrupt your sleep and rest. The membrane sweep itself might also be pretty painful or uncomfortable, and you may experience bleeding/spotting afterwards.

ANATOMICAL ILLUSTRATION DONE AS PART OF BIRTH TRAINING WORKSHOP