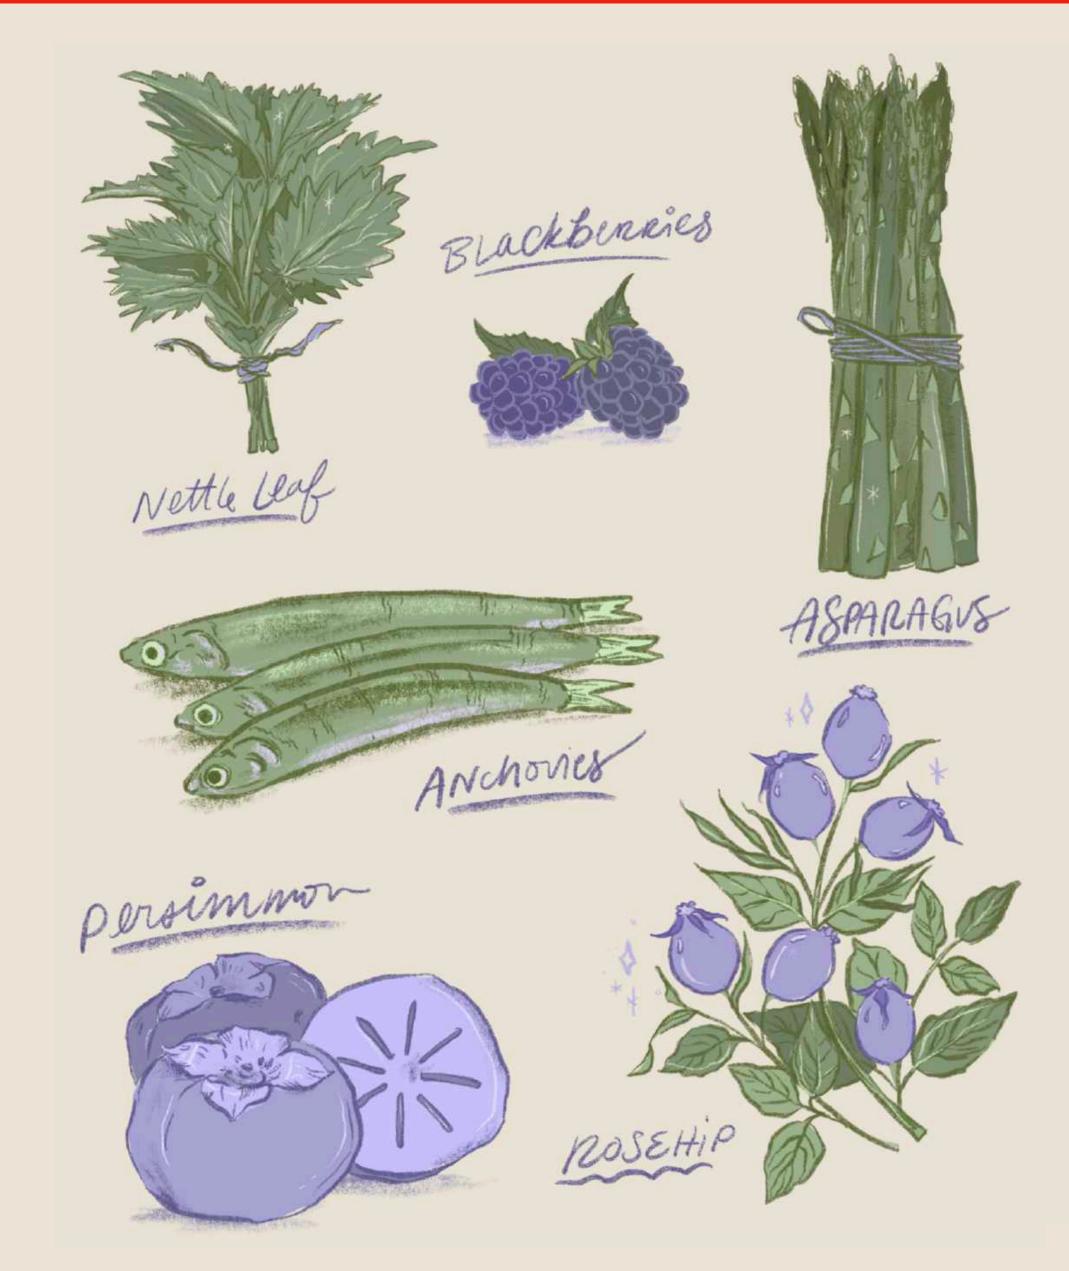

# SELECTION OF ILLUSTRATIONS FROM INKTOBER SERIES

ILLUSTRATION PORTFOLIO

**PERSONAL ILLUSTRATIONS FOR DUNGEONS & DRAGONS CHARACTER** (IT IS ILLEGAL TO MAKE FUN OF ME FOR THIS!!!)

ASSORTED VEGETABLES

ALMONDS