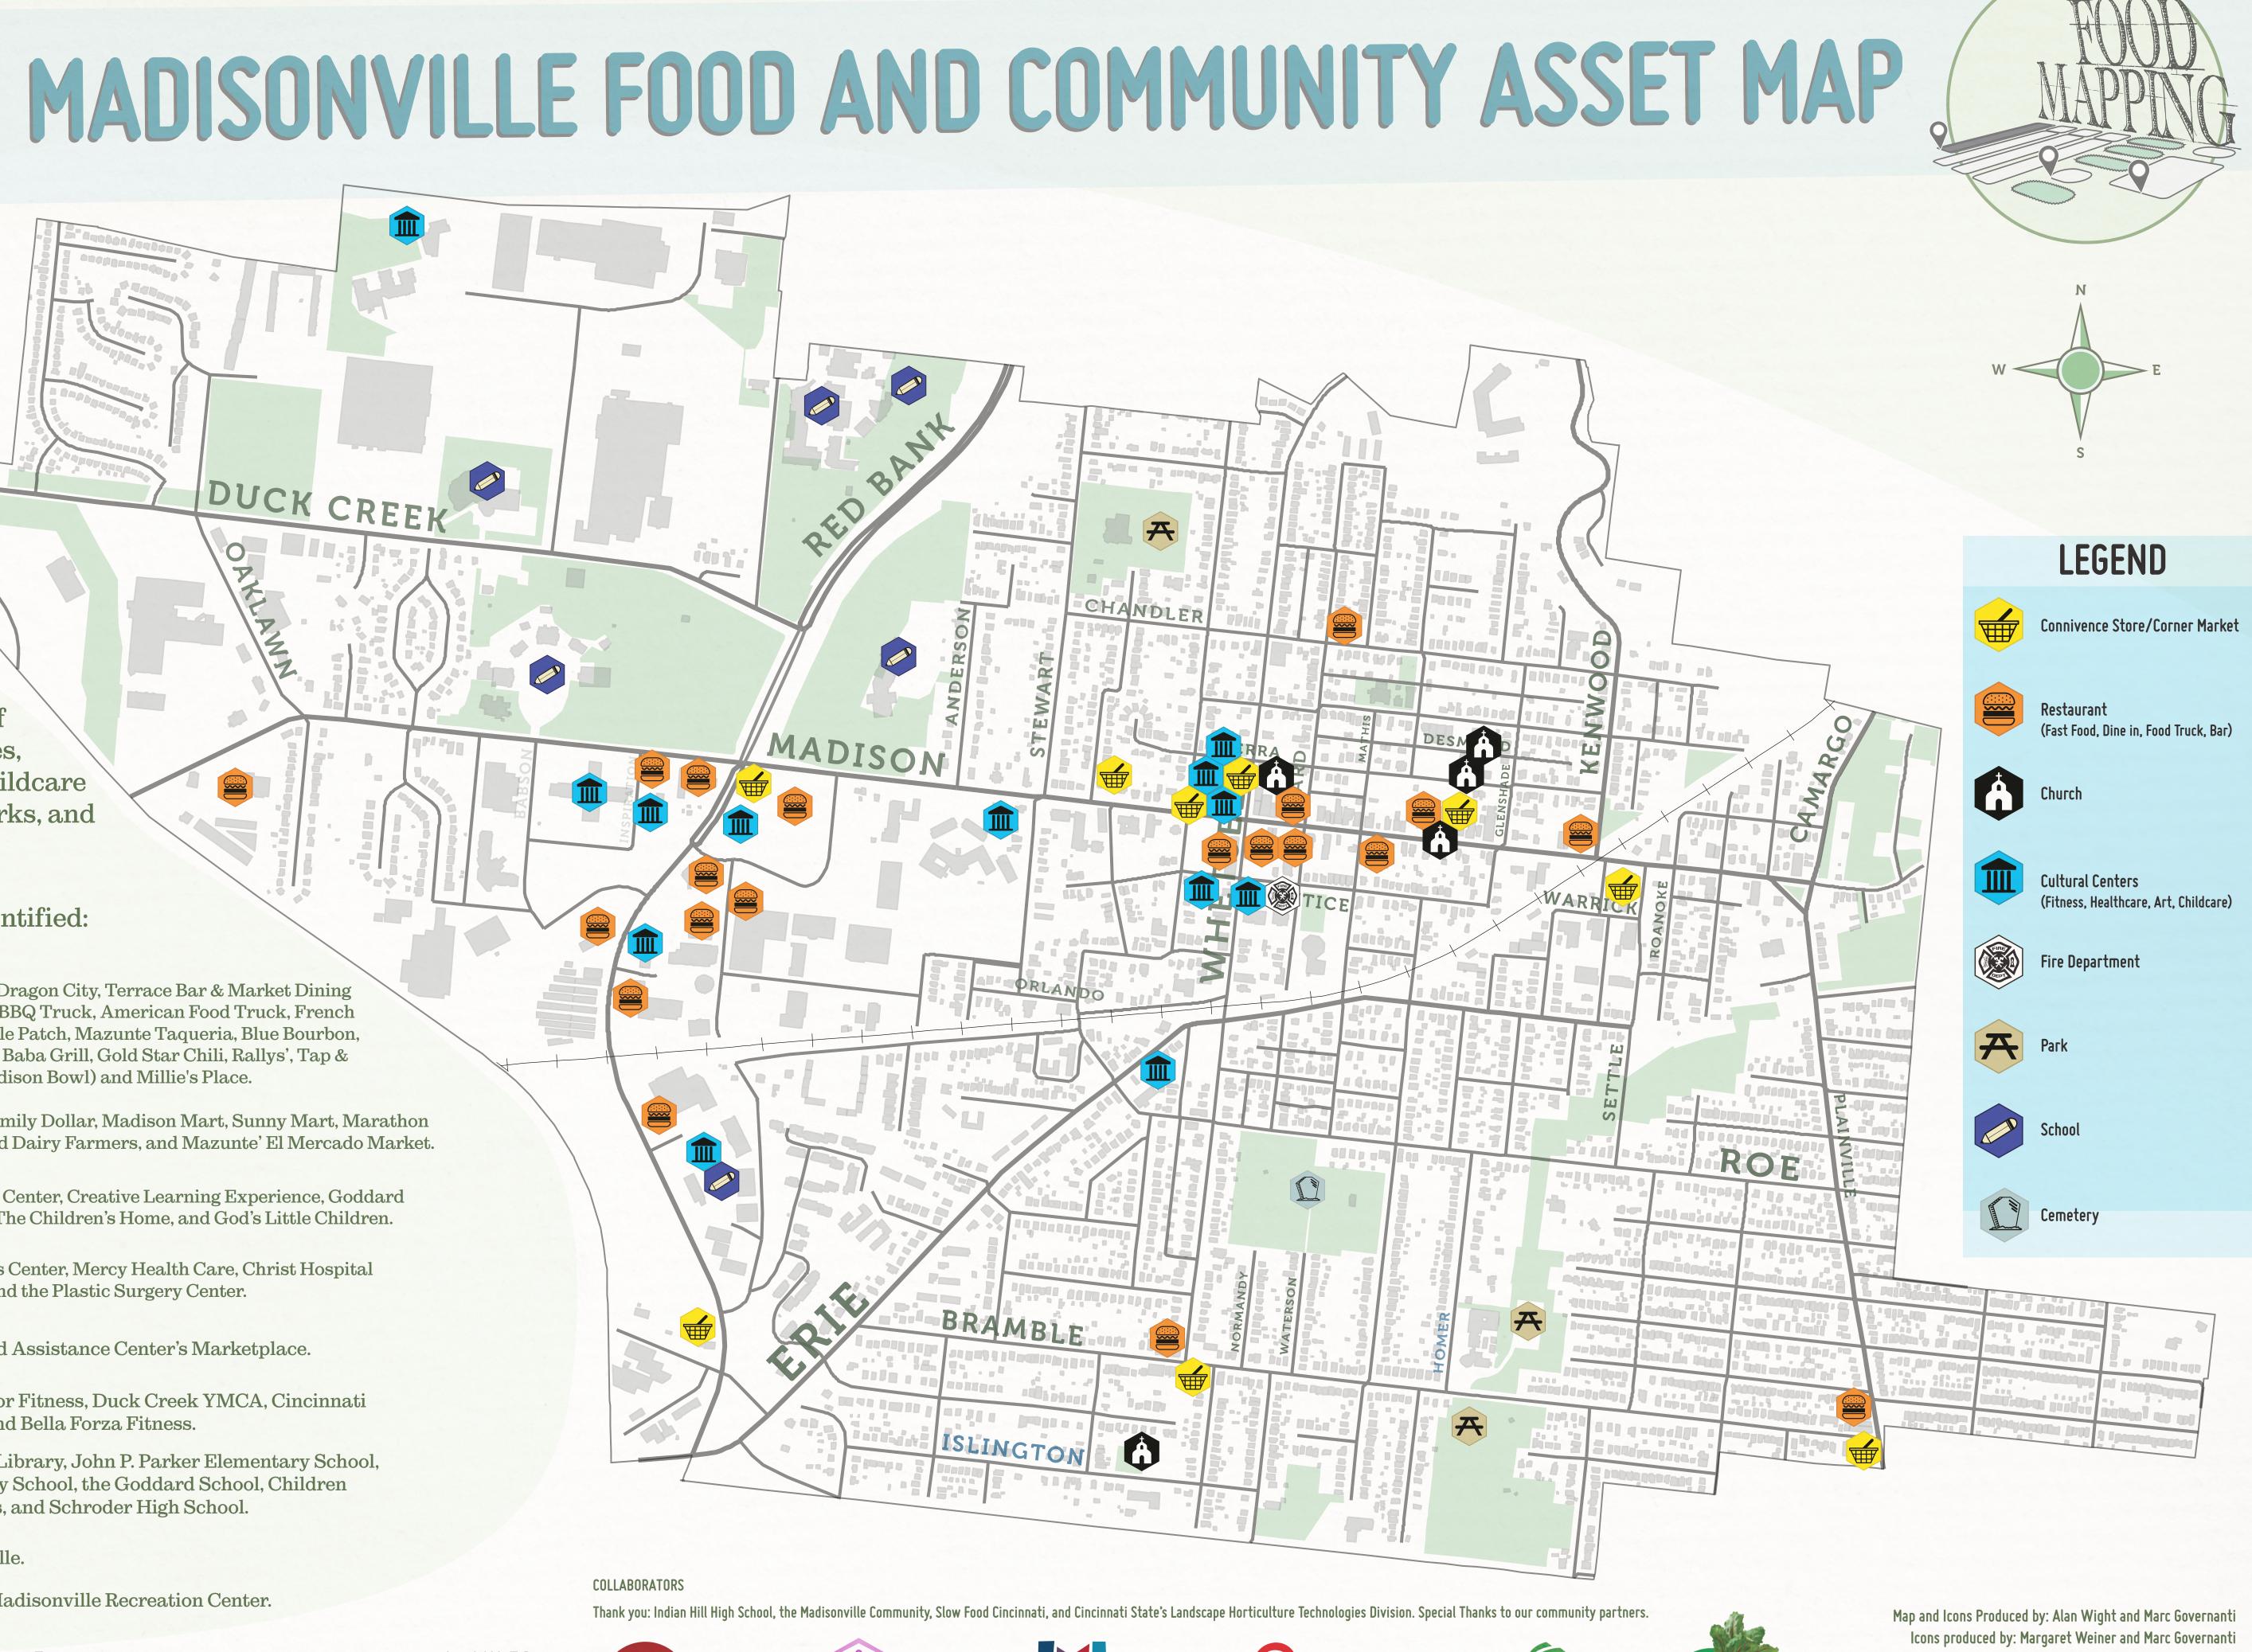

This map shows the location of restaurants, convenience stores, cultural centers, health and childcare facilities, schools, libraries, parks, and fitness related businesses.

### The following locations are identified:

Restaurants: Lala's Blissful Bites, Cookoo's, Dragon City, Terrace Bar & Market Dining Restaurant (Inside the Dolce Hotel), Ron D's BBQ Truck, American Food Truck, French Rendezvous, Nue Dae (within Lala's), Bramble Patch, Mazunte Taqueria, Blue Bourbon, Mad Llama, Penn Station, Izzy's Subway, Ali Baba Grill, Gold Star Chili, Rallys', Tap & Screw Craft Beer, Madison Diner (inside Madison Bowl) and Millie's Place.

Convenience/Corner Stores and Markets: Family Dollar, Madison Mart, Sunny Mart, Marathon Gas Station, Sunoco, Bramble Market, United Dairy Farmers, and Mazunte' El Mercado Market.

Child Care Centers: Tiny Steps Development Center, Creative Learning Experience, Goddard School, 24 Hour Child Care From the Heart, The Children's Home, and God's Little Children.

Health Care Centers: Braxton Cann Wellness Center, Mercy Health Care, Christ Hospital Urgent Care, Levine Family Health Center, and the Plastic Surgery Center.

Food Pantries: Madisonville Education and Assistance Center's Marketplace.

Fitness Centers: Hot House Yoga, Boxing for Fitness, Duck Creek YMCA, Cincinnati Premier Training, Transform U Fitness, and Bella Forza Fitness.

Schools and Library: Madisonville Public Library, John P. Parker Elementary School, Seven Hills School, Lighthouse Community School, the Goddard School, Children Home (Lower, Upper, and Autism) Schools, and Schroder High School.

Art Centers: Manifest Drawing and Artsville.

Parks: Bramble Park, Little Duck Creek, Madisonville Recreation Center.

.25

MILES

DUCK CREEK

Cincinnati<sup>®</sup>State ECHNICAL AND COMMUNITY COLLEGE Landscape Horticulture Technologies