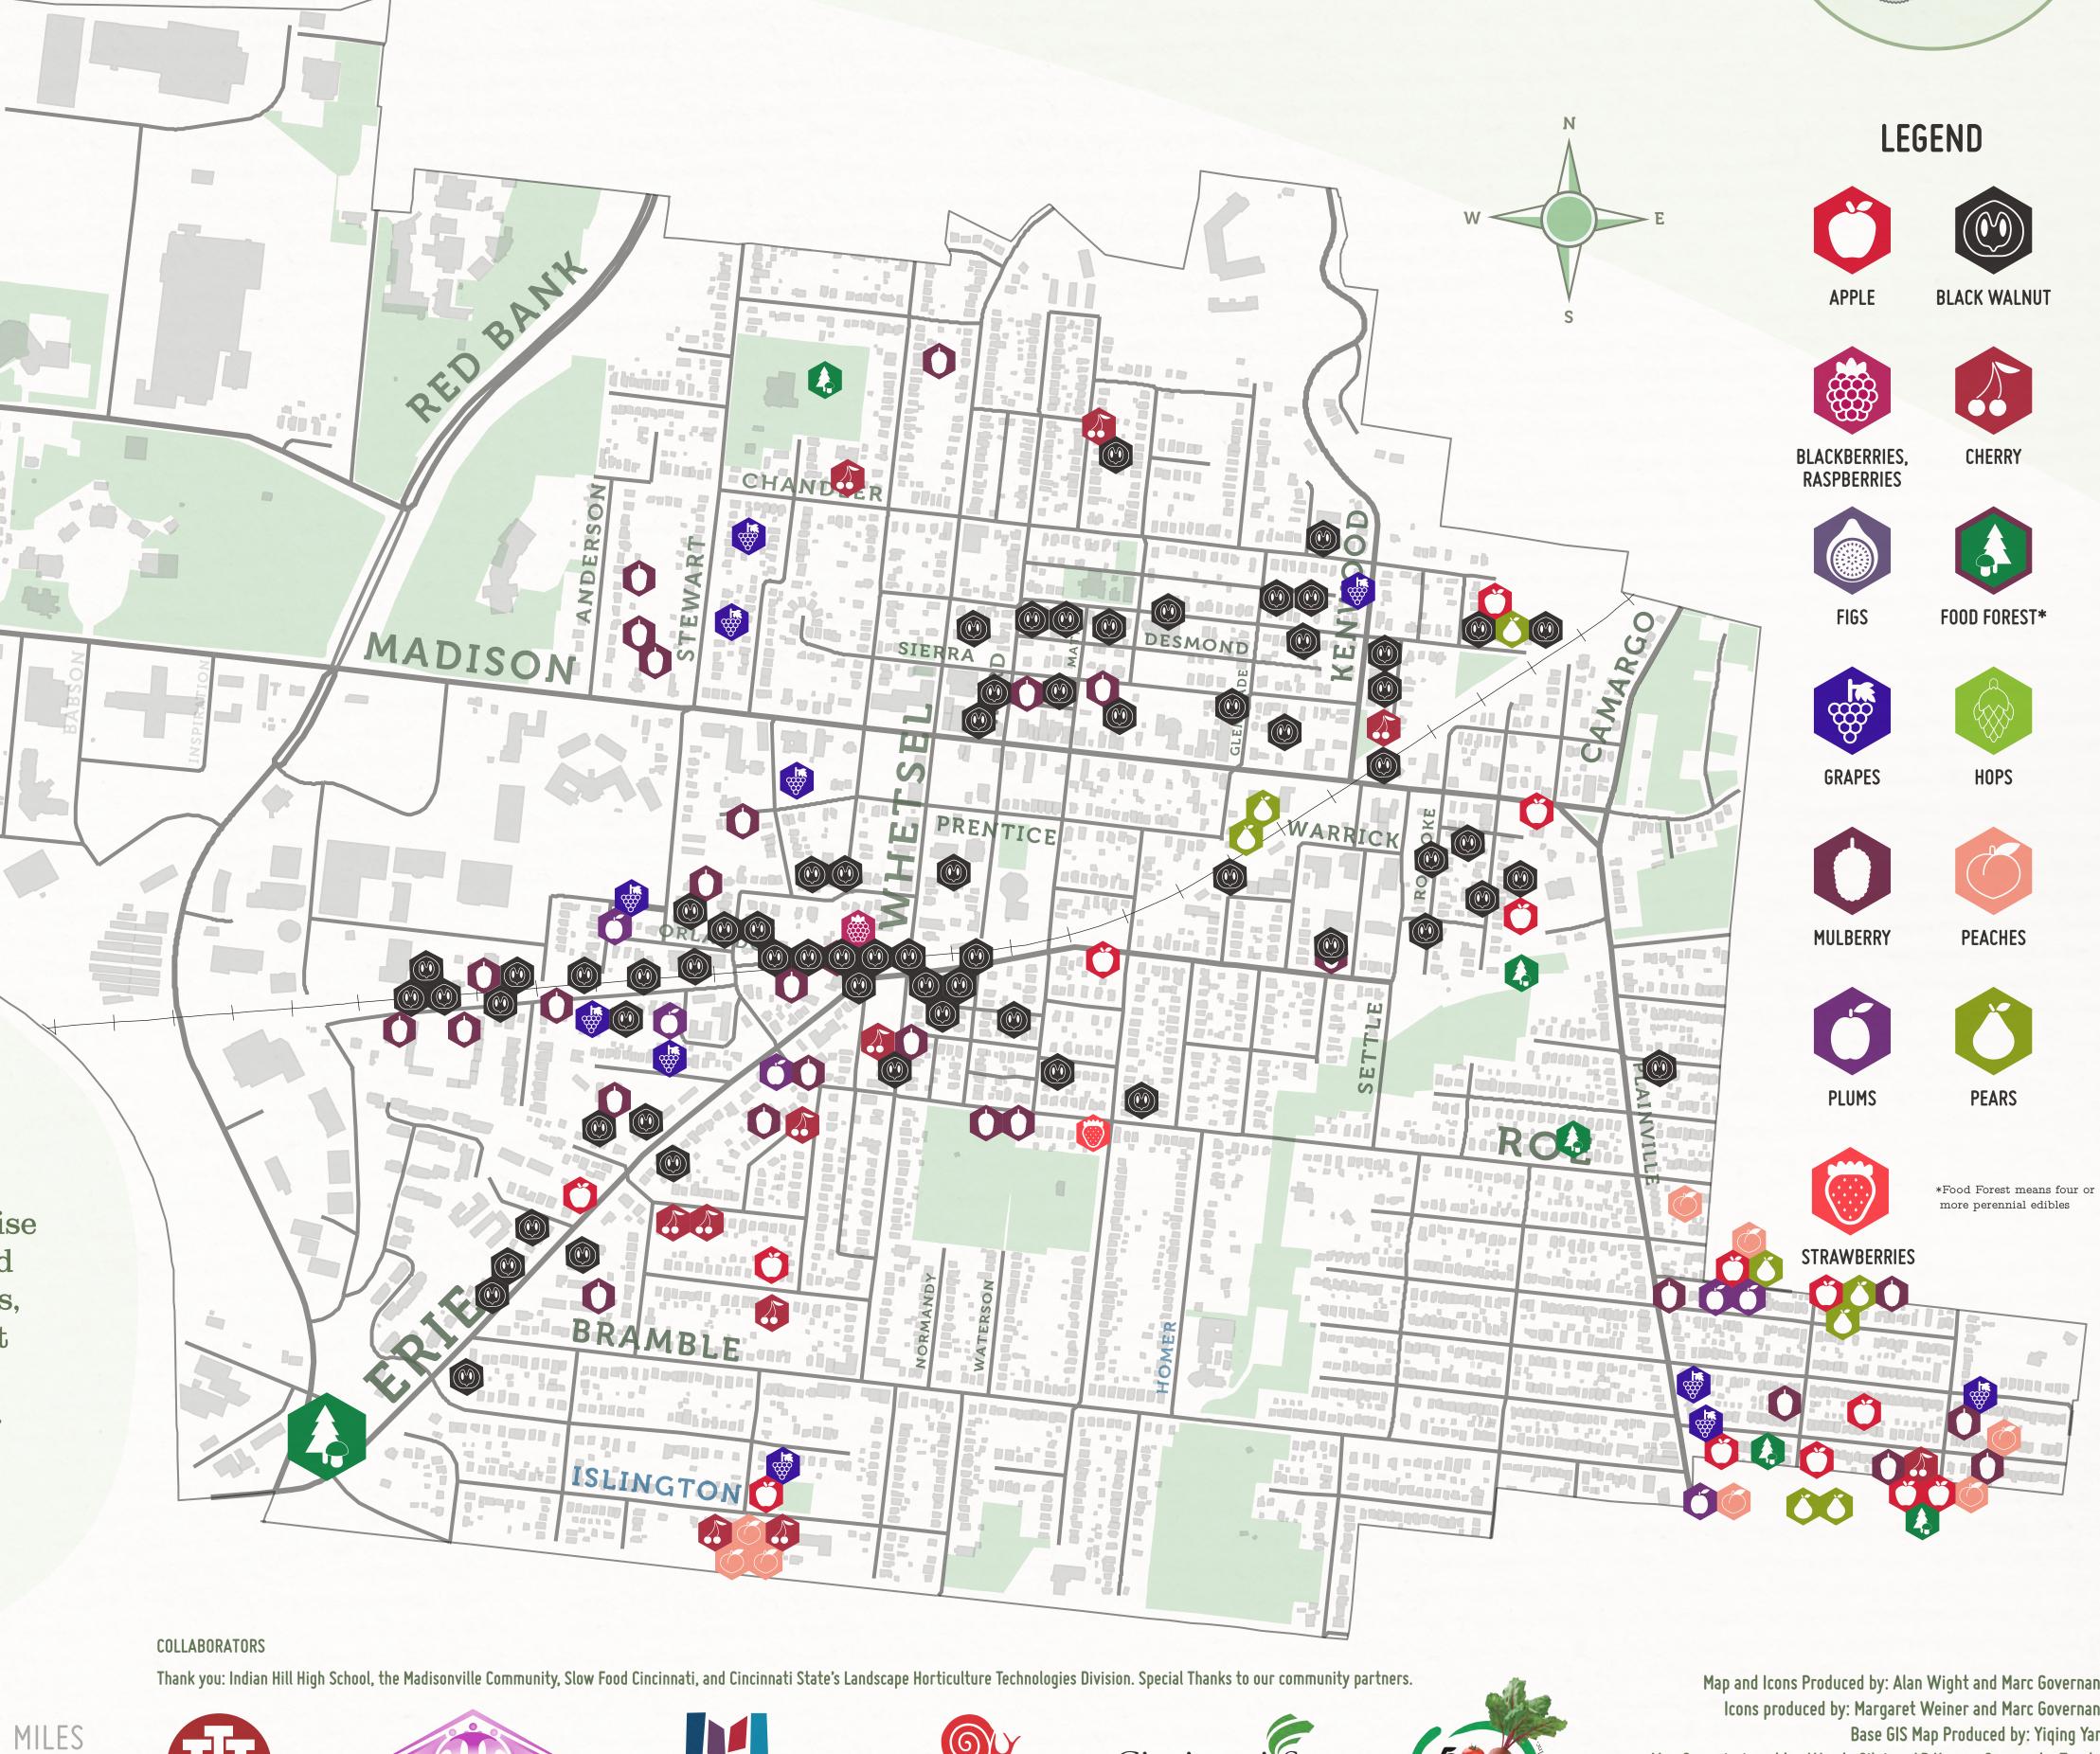

## MADISONVILLE 500 GARDENS

|                                                                                                                                                                                                                                                                                                                                                                                                                                                                                                                                                                                                                                                                                                                                                                                                                                                                                                                                                                                                                                                                                                                                                                                                                                                                                                                                                                                                                                                                                                                                                                                                                                                                                                                                                                                                                                                                                                                                                                                                                                                                         |                                               |                                                                                                                                                                                        | uhandatata kadi kondan |             |     |      |   |
|-------------------------------------------------------------------------------------------------------------------------------------------------------------------------------------------------------------------------------------------------------------------------------------------------------------------------------------------------------------------------------------------------------------------------------------------------------------------------------------------------------------------------------------------------------------------------------------------------------------------------------------------------------------------------------------------------------------------------------------------------------------------------------------------------------------------------------------------------------------------------------------------------------------------------------------------------------------------------------------------------------------------------------------------------------------------------------------------------------------------------------------------------------------------------------------------------------------------------------------------------------------------------------------------------------------------------------------------------------------------------------------------------------------------------------------------------------------------------------------------------------------------------------------------------------------------------------------------------------------------------------------------------------------------------------------------------------------------------------------------------------------------------------------------------------------------------------------------------------------------------------------------------------------------------------------------------------------------------------------------------------------------------------------------------------------------------|-----------------------------------------------|----------------------------------------------------------------------------------------------------------------------------------------------------------------------------------------|------------------------|-------------|-----|------|---|
| ~                                                                                                                                                                                                                                                                                                                                                                                                                                                                                                                                                                                                                                                                                                                                                                                                                                                                                                                                                                                                                                                                                                                                                                                                                                                                                                                                                                                                                                                                                                                                                                                                                                                                                                                                                                                                                                                                                                                                                                                                                                                                       |                                               |                                                                                                                                                                                        |                        | N TOTAL DAY |     |      |   |
|                                                                                                                                                                                                                                                                                                                                                                                                                                                                                                                                                                                                                                                                                                                                                                                                                                                                                                                                                                                                                                                                                                                                                                                                                                                                                                                                                                                                                                                                                                                                                                                                                                                                                                                                                                                                                                                                                                                                                                                                                                                                         |                                               |                                                                                                                                                                                        |                        | DI          | UCK | CREE |   |
|                                                                                                                                                                                                                                                                                                                                                                                                                                                                                                                                                                                                                                                                                                                                                                                                                                                                                                                                                                                                                                                                                                                                                                                                                                                                                                                                                                                                                                                                                                                                                                                                                                                                                                                                                                                                                                                                                                                                                                                                                                                                         | HARVES                                        | T WINDOW                                                                                                                                                                               |                        |             | UCK | CREE | K |
| FOOD<br>Apple                                                                                                                                                                                                                                                                                                                                                                                                                                                                                                                                                                                                                                                                                                                                                                                                                                                                                                                                                                                                                                                                                                                                                                                                                                                                                                                                                                                                                                                                                                                                                                                                                                                                                                                                                                                                                                                                                                                                                                                                                                                           |                                               | T WINDOW<br>HARVEST WINDOW<br>late July-Early Novemb                                                                                                                                   | er                     |             | UCK | CREE | K |
| FOOD<br>APPLE                                                                                                                                                                                                                                                                                                                                                                                                                                                                                                                                                                                                                                                                                                                                                                                                                                                                                                                                                                                                                                                                                                                                                                                                                                                                                                                                                                                                                                                                                                                                                                                                                                                                                                                                                                                                                                                                                                                                                                                                                                                           |                                               | HARVEST WINDOW                                                                                                                                                                         | er                     |             | UCK | CREE | K |
| FOOD<br>APPLE<br>BLACK                                                                                                                                                                                                                                                                                                                                                                                                                                                                                                                                                                                                                                                                                                                                                                                                                                                                                                                                                                                                                                                                                                                                                                                                                                                                                                                                                                                                                                                                                                                                                                                                                                                                                                                                                                                                                                                                                                                                                                                                                                                  |                                               | HARVEST WINDOW                                                                                                                                                                         | er                     |             | UCK |      | K |
| FOOD<br>APPLE<br>BLACK                                                                                                                                                                                                                                                                                                                                                                                                                                                                                                                                                                                                                                                                                                                                                                                                                                                                                                                                                                                                                                                                                                                                                                                                                                                                                                                                                                                                                                                                                                                                                                                                                                                                                                                                                                                                                                                                                                                                                                                                                                                  | WALNUT<br>BERRY                               | HARVEST WINDOW<br>late July-Early Novemb<br>September-October                                                                                                                          | er                     |             |     |      | K |
| FOOD     Image: Constraint of the second seco | WALNUT<br>BERRY                               | HARVEST WINDOW<br>late July-Early Novemb<br>September-October<br>July-August                                                                                                           | er                     |             | JCK |      | K |
| FOOD   Image: Constraint of the second secon         | WALNUT<br>BERRY                               | HARVEST WINDOW<br>late July-Early Novemb<br>September-October<br>July-August<br>mid-June-July                                                                                          | er                     |             |     |      | K |
| FOOD   Image: Constraint of the second secon         | WALNUT<br>BERRY                               | HARVEST WINDOW<br>late July-Early Novemb<br>September-October<br>July-August<br>mid-June-July<br>September-October                                                                     | er                     |             |     |      | K |
| FOOD   Image: Constraint of the second secon         | E WALNUT<br>EBERRY<br>CY<br>ES                | HARVEST WINDOW<br>late July-Early Novemb<br>September-October<br>July-August<br>mid-June-July<br>September-October<br>August-October                                                   | er                     |             |     |      | K |
| FOOD   Image: Constraint of the second secon         | E WALNUT<br>EBERRY<br>RY<br>ES<br>ERRY        | HARVEST WINDOW<br>late July-Early Novemb<br>September-October<br>July-August<br>mid-June-July<br>September-October<br>August-October<br>August-October                                 | er                     |             |     |      | K |
| FOOD   Image: Stress of the stres of          | E WALNUT<br>EBERRY<br>RY<br>ES<br>ERRY<br>IES | HARVEST WINDOW<br>late July-Early Novemb<br>September-October<br>July-August<br>mid-June-July<br>September-October<br>August-October<br>June-July                                      | er                     |             |     |      | K |
| FOOD   Image: Constraint of the second secon         | E WALNUT<br>EBERRY<br>CY<br>ES<br>ERRY<br>IES | HARVEST WINDOW<br>late July-Early Novemb<br>September-October<br>July-August<br>mid-June-July<br>September-October<br>August-October<br>June-July<br>July-September                    | er                     |             |     |      | K |
| FOOD   Image: Constraint of the second secon         | E WALNUT<br>EBERRY<br>CY<br>ES<br>ERRY<br>IES | HARVEST WINDOW<br>late July-Early Novemb<br>September-October<br>July-August<br>mid-June-July<br>September-October<br>August-October<br>June-July<br>July-September<br>August-November |                        |             |     |      | K |

This map encourages you to take a walk on the Wild Edible Side. Raise your food consciousness and see the true amount of harvestable food that grows in your neighborhood: apples, grapes, strawberries, pears, peaches, plums, figs, blackberries and raspberries, and the two most under utilized wild edibles in our region - mulberries and black walnuts! Also highlighted here is the Madisonville Foraging Garden.

Many Wild Edibles and Gardens are located on private property. YOU MUST have permission from the owner to enter their property and harvest any food. Food Maps are for educational purposes only and are not intended for the commission of any crime (such as theft or trespassing).