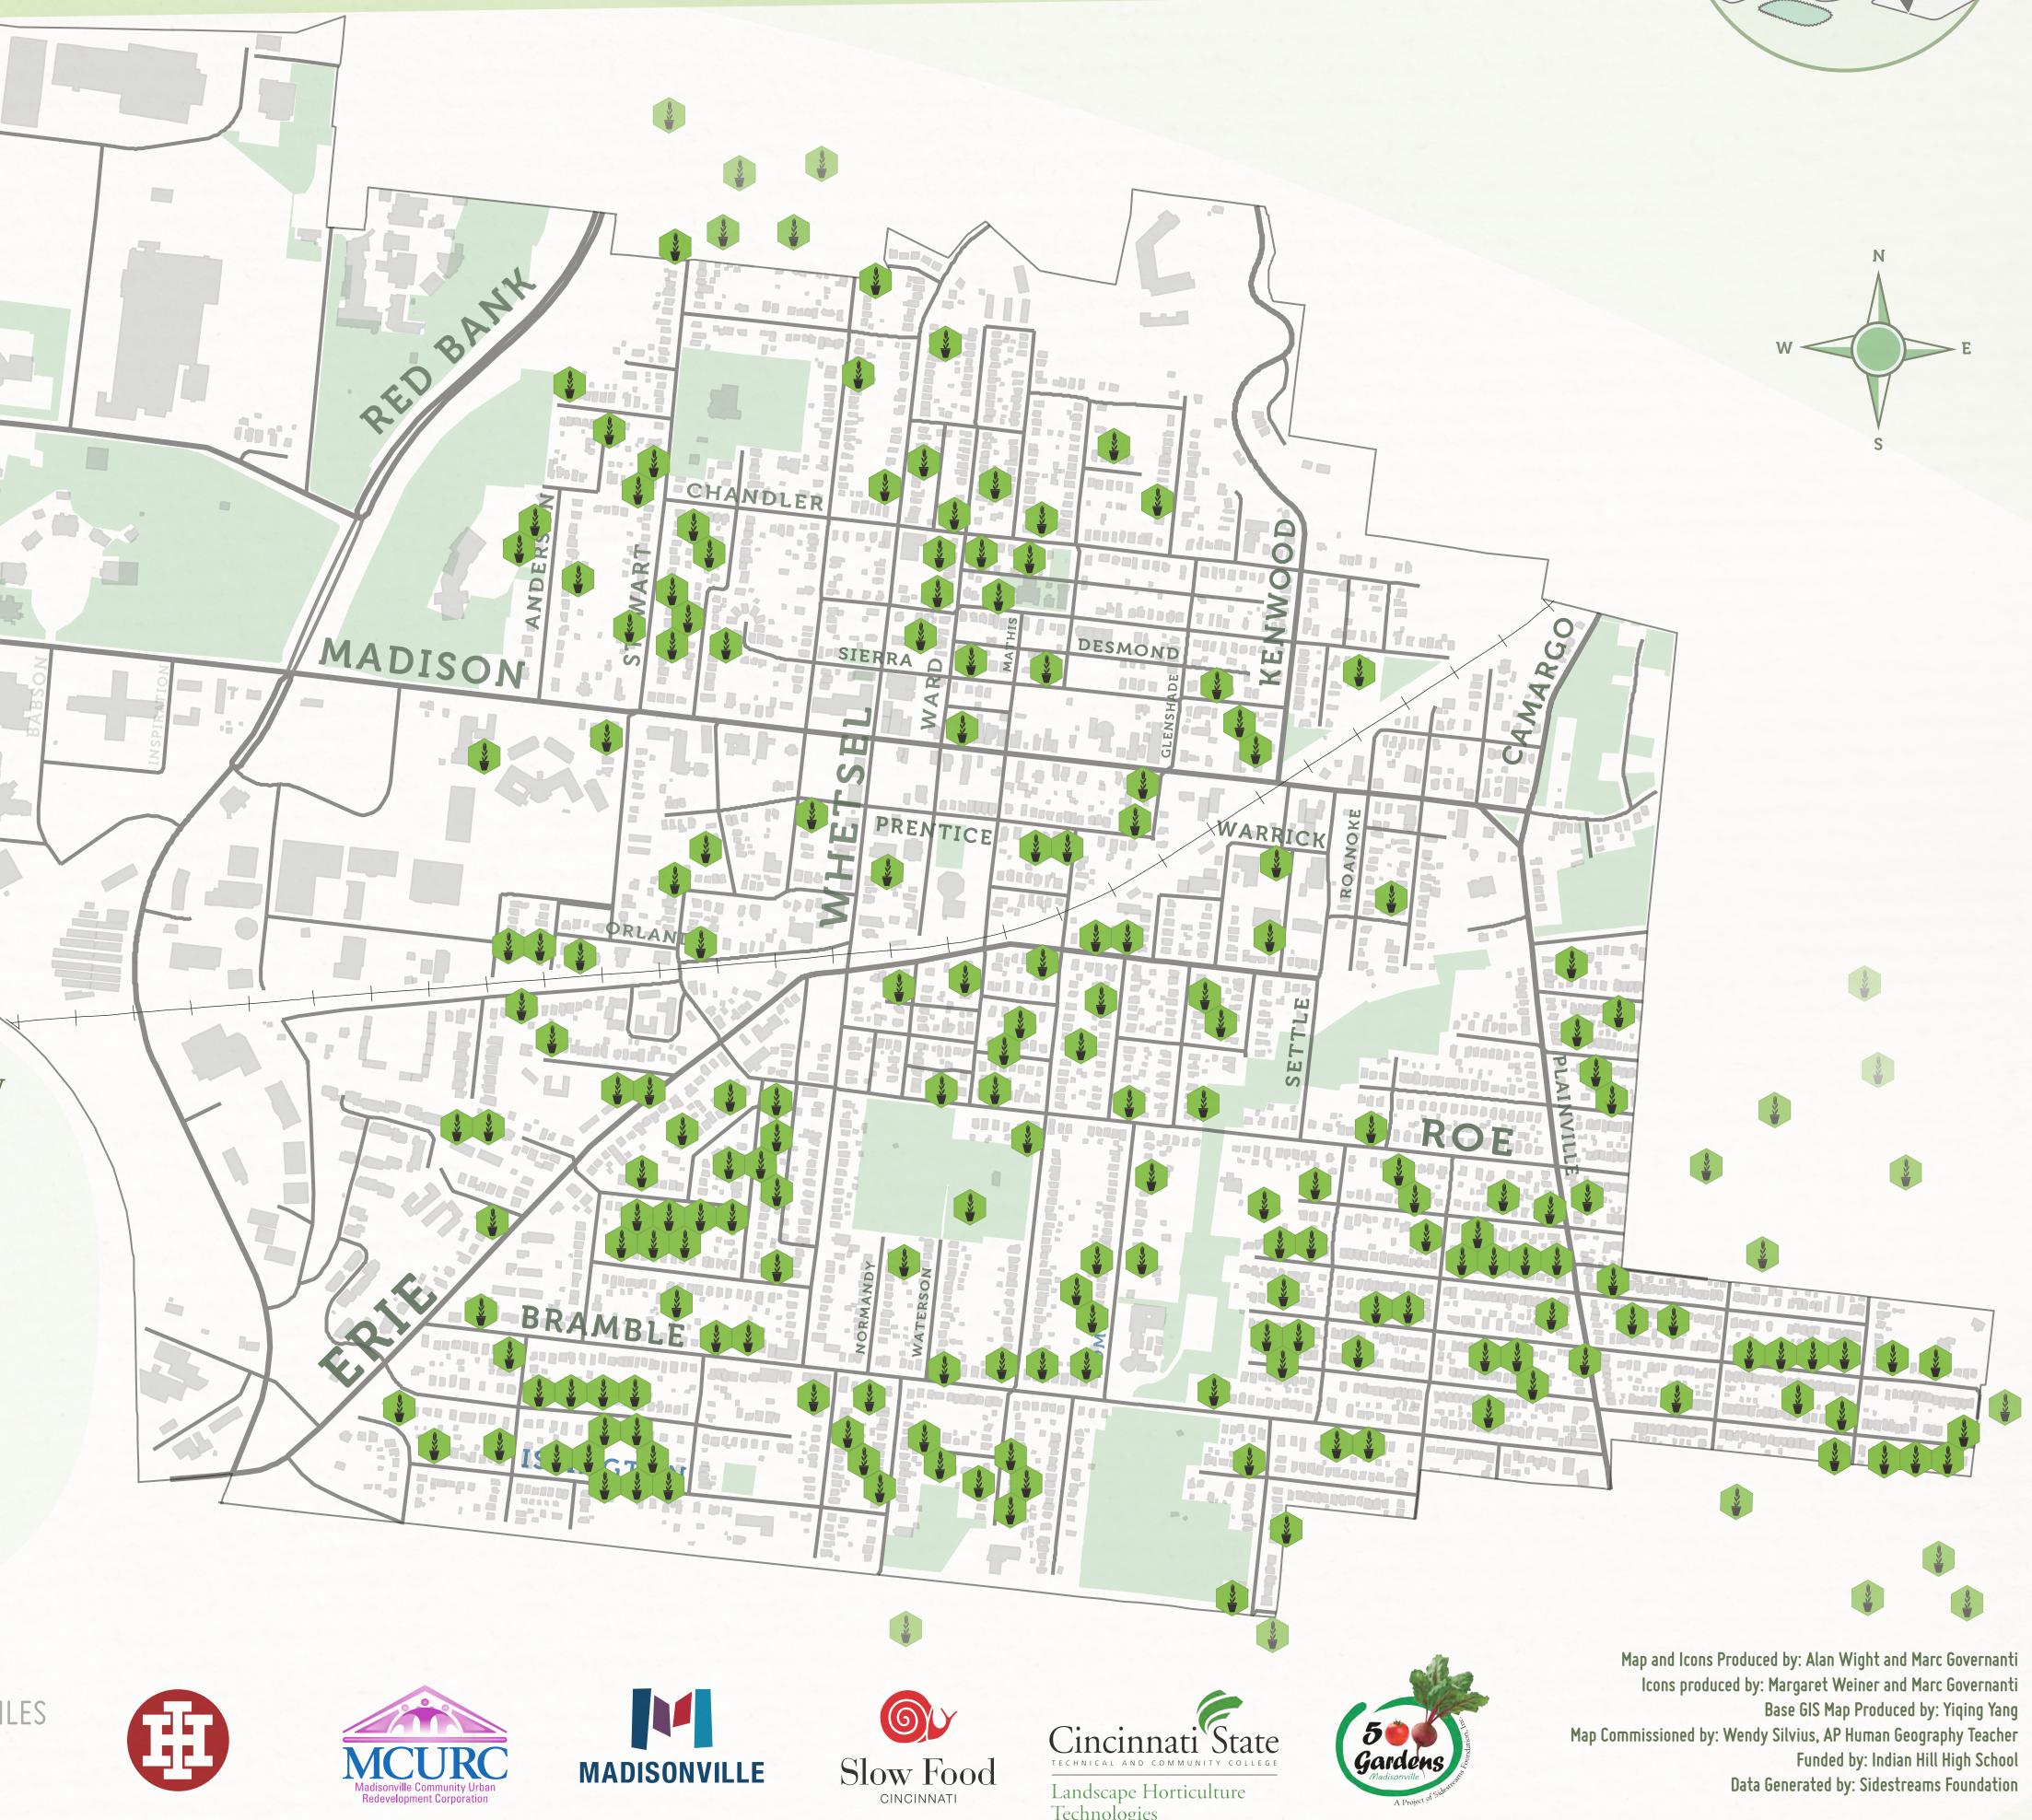

### How's it growing?

This map displays locations of Sidestreams 500 Garden Initiative, which aims to give all Madisonville residents and businesses the chance to grow their own food.

500 Gardens is about building raised beds and teaching the community essential gardening skills.

DUCK CREEK

Gardens seen here were created between 2014 - 2017.

Food maps are for educational purposes only and are not intended for the commission of any crime (such as theft or trespassing).