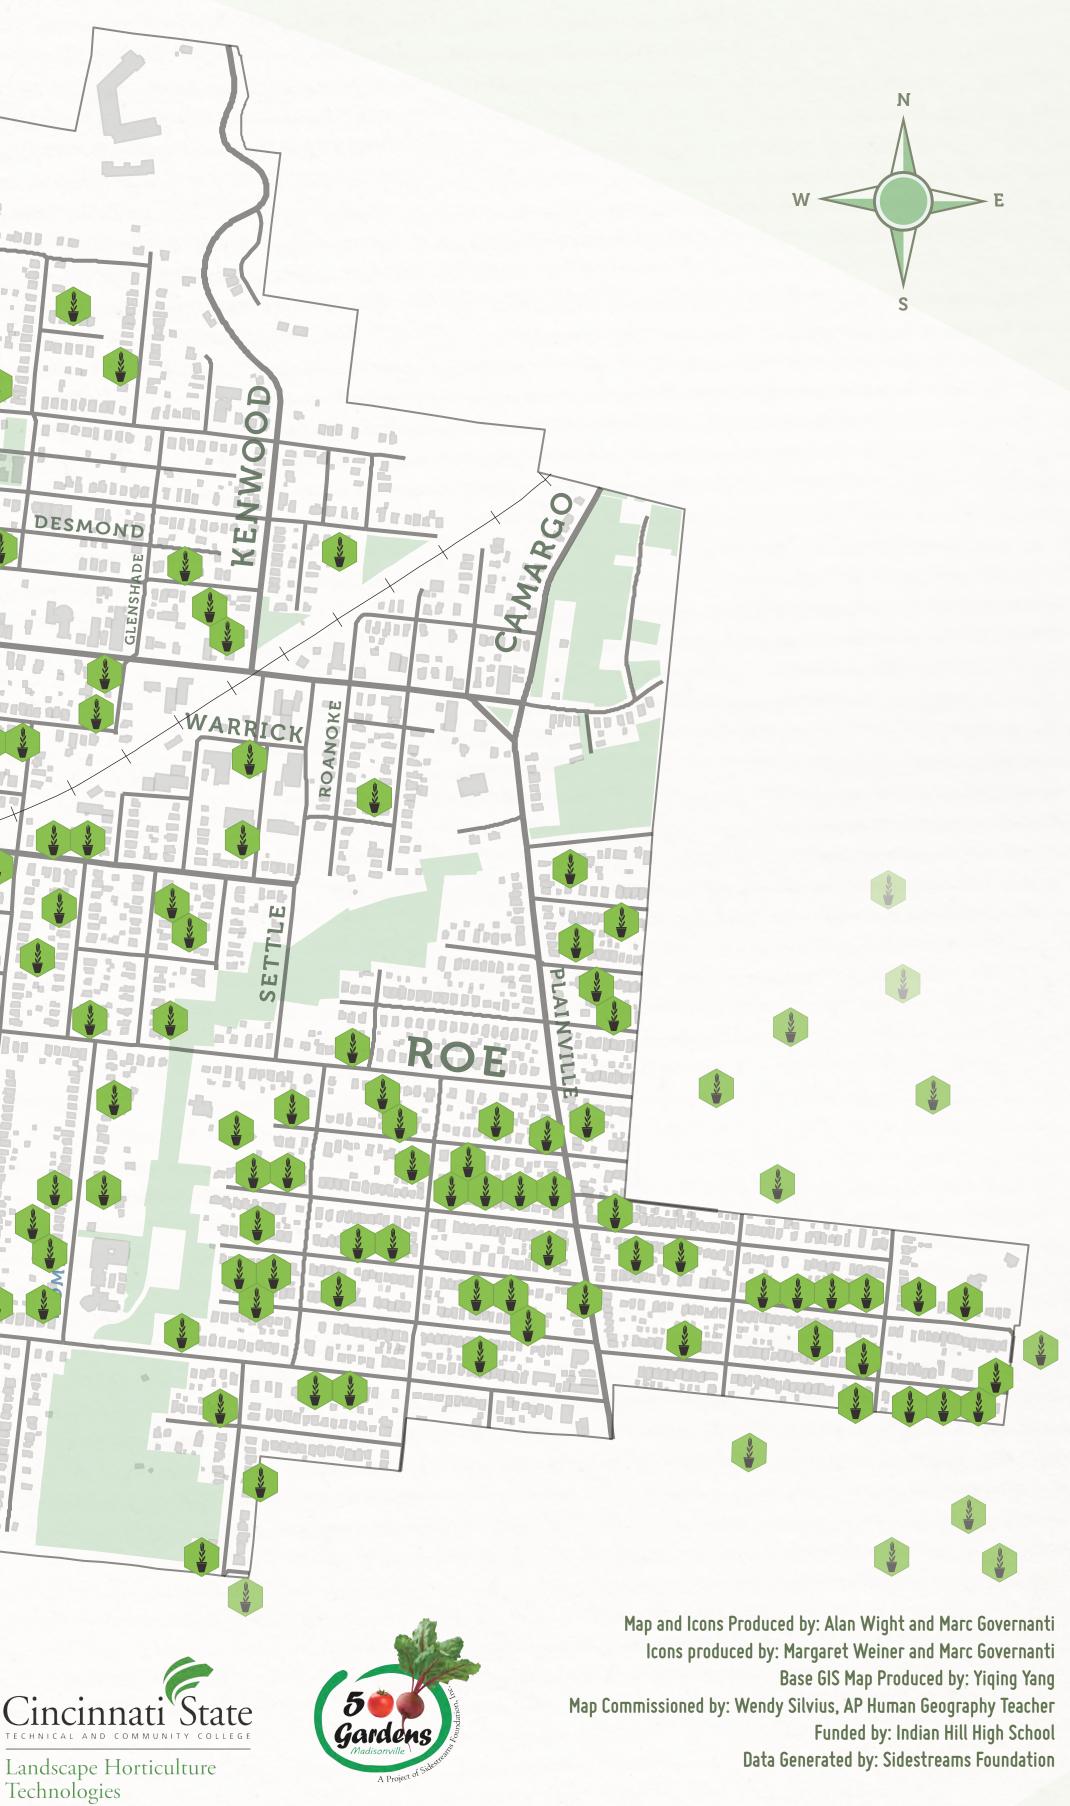

### How's it growing?

This map displays locations of Sidestreams 500 Garden Initiative, which aims to give all Madisonville residents and businesses the chance to grow their own food.

500 Gardens is about building raised beds and teaching the community essential gardening skills.

DUCK CREEK

Gardens seen here were created between 2014 - 2017.

Food maps are for educational purposes only and are not intended for the commission of any crime (such as theft or trespassing).