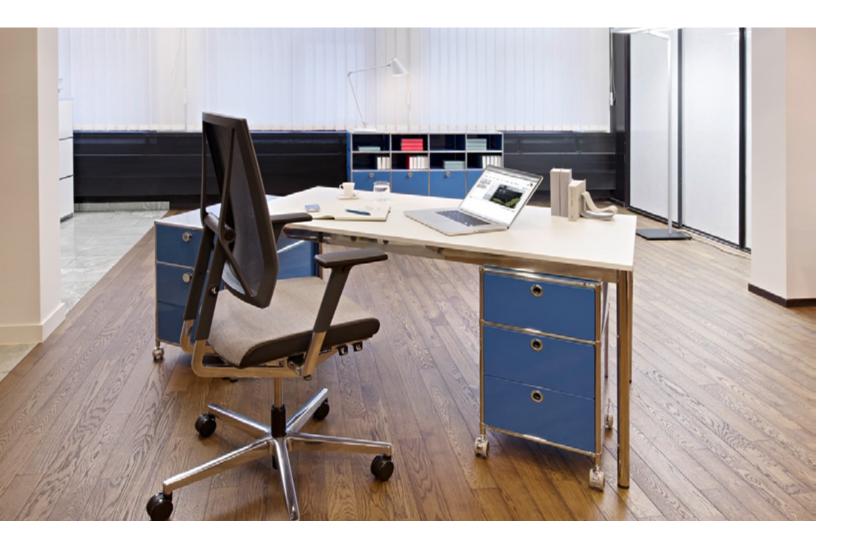

## THE OFFICE SPACE

system4® is a Swiss-designed, precision-crafted modular furniture system constructed from chrome, steel and glass. Configurations are limitless and installation is simple – system4® is uniquely designed to work with any space like offices, homes and luxury retail outlets.