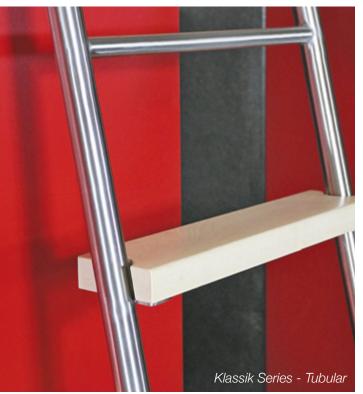

## LADDERS

The classic sliding ladders have a roller carriage at the top of the ladder that slides along a rail attached to the shelf unit. This allows the ladder to easily be lifted outward slightly and elegantly glided to the desired spot with minimum effort. Swivel feet deftly compensate for any uneven

areas of the floor and have a non-slip base for very stable footing. All ladders can be further personalized by varying the steps or railings, or by giving the steel a partial or complete mirror finish. Whether as a library ladder, in showrooms, kitchens or even as steps leading up to a gallery – ladders from MWE offer the perfect solution to a wide range of needs.

mwe.de

CLICK TO VISIT OUR LADDER CONFIGURATOR

MWE shower systems, with their superior work-manship, are made 100% in Germany. From the simple niche shower all the way to a completely freestanding curved shower unit, virtually any shower you can imagine can become a reality using MWE's hardware. with an MWE shower