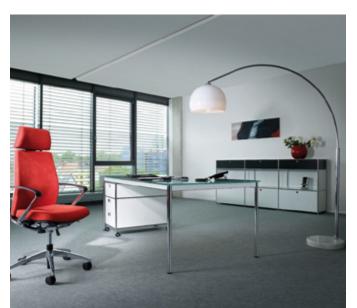

## THE OFFICE SPACE

system4® is a Swiss-designed, precision-crafted modular furniture system constructed from chrome, steel and glass. Configurations are limitless and installation is simple – system4® is uniquely designed to work with any space like offices, homes and luxury retail outlets.