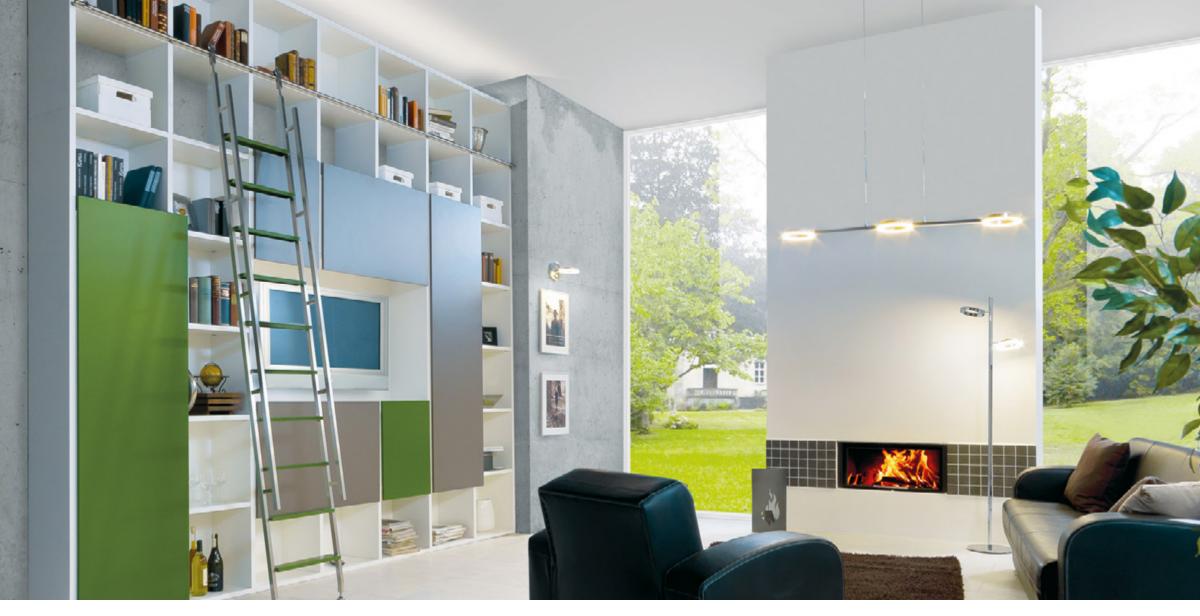

## LADDERS

The classic sliding ladders have a roller carriage at the top of the ladder that slides along a rail attached to the shelf unit. This allows the ladder to easily be lifted outward slightly and elegantly glided to the desired spot with minimum effort. Swivel feet deftly compensate for any uneven

areas of the floor and have a non-slip base for very stable footing. All ladders can be further personalized by varying the steps or railings, or by giving the steel a partial or complete mirror finish. Whether as a library ladder, in showrooms, kitchens or even as steps leading up to a gallery – ladders from MWE offer the perfect solution to a wide range of needs.

mwe.de

CLICK TO VISIT OUR LADDER CONFIGURATOR

MWE shower systems, with their superior work-manship, are made 100% in Germany. From the simple niche shower all the way to a completely freestanding curved shower unit, virtually any shower you can imagine can become a reality using MWE's hardware. with an MWE shower