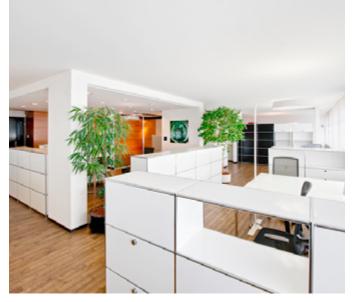

## THE OFFICE SPACE

system4® is a Swiss-designed, precision-crafted modular furniture system constructed from chrome, steel and glass. Configurations are limitless and installation is simple – system4® is uniquely designed to work with any space like offices, homes and luxury retail outlets.