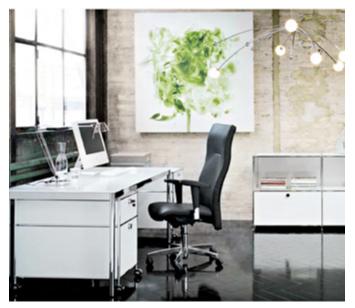

## THE OFFICE SPACE

system4® is a Swiss-designed, precision-crafted modular furniture system constructed from chrome, steel and glass. Configurations are limitless and installation is simple – system4® is uniquely designed to work with any space like offices, homes and luxury retail outlets.