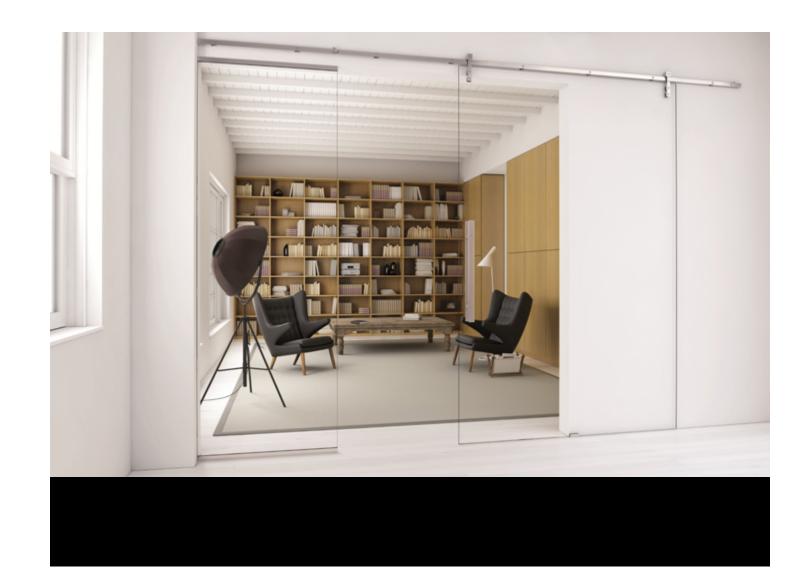

## SLIDING DOOR HARDWARE

## HAWA

Swiss manufacturer of sliding door hardware for wood, glass and metal doors, sliding shutter hardware and furniture hardware. Numerous configurations and installation options.

www.hawa.com

## RAUMPLUS

The Raumplus sliding door systems offer German engineered high quality and superior craftsmanship. The sliding doors allow flexibility of space utilization and with innovative concealed hardware, a streamline aesthetic.