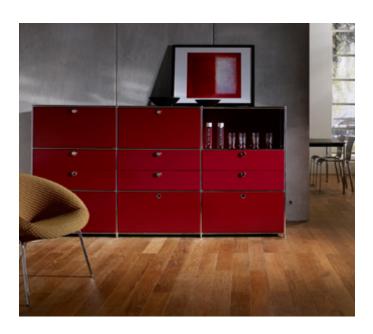

## THE OFFICE SPACE

system4® is a Swiss-designed, precision-crafted modular furniture system constructed from chrome, steel and glass. Configurations are limitless and installation is simple – system4® is uniquely designed to work with any space like offices, homes and luxury retail outlets.