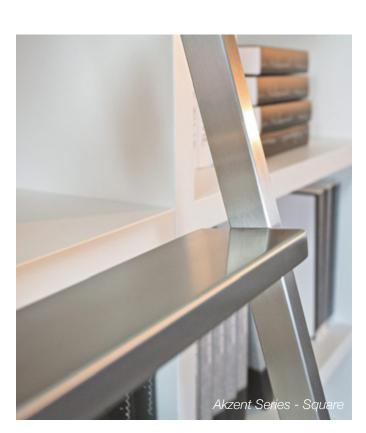

## LADDERS

The classic sliding ladders have a roller carriage at the top of the ladder that slides along a rail attached to the shelf unit. This allows the ladder to easily be lifted outward slightly and elegantly glided to the desired spot with minimum effort. Swivel feet deftly compensate for any uneven

areas of the floor and have a non-slip base for very stable footing. All ladders can be further personalized by varying the steps or railings, or by giving the steel a partial or complete mirror finish. Whether as a library ladder, in showrooms, kitchens or even as steps leading up to a gallery – ladders from MWE offer the perfect solution to a wide range of needs.

mwe.de

CLICK TO VISIT OUR LADDER CONFIGURATOR

MWE shower systems, with their superior work-manship, are made 100% in Germany. From the simple niche shower all the way to a completely freestanding curved shower unit, virtually any shower you can imagine can become a reality using MWE's hardware. with an MWE shower