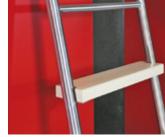

## LADDERS

The classic sliding ladders have a roller carriage at the top of the ladder that slides along a rail attached to the shelf unit. This allows the ladder to easily be lifted outward slightly and elegantly glided to the desired spot with minimum effort. Swivel feet deftly compensate for any uneven

areas of the floor and have a non-slip base for very stable footing. All ladders can be further personalized by varying the steps or railings, or by giving the steel a partial or complete mirror finish. Whether as a library ladder, in showrooms, kitchens or even as steps leading up to a gallery – ladders from MWE offer the perfect solution to a wide range of needs.

mwe.de

CLICK TO VISIT OUR LADDER CONFIGURATOR

MWE shower systems, with their superior work-manship, are made 100% in Germany. From the simple niche shower all the way to a completely freestanding curved shower unit, virtually any shower you can imagine can become a reality using MWE's hardware. with an MWE shower