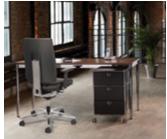

## THE OFFICE SPACE

system4® is a Swiss-designed, precision-crafted modular furniture system constructed from chrome, steel and glass. Configurations are limitless and installation is simple – system4® is uniquely designed to work with any space like offices, homes and luxury retail outlets.