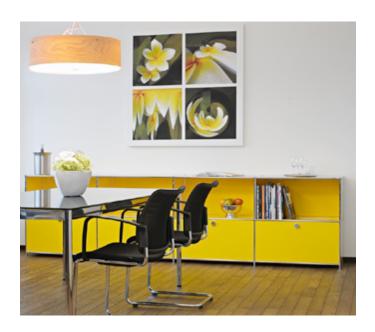

## THE OFFICE SPACE

system4® is a Swiss-designed, precision-crafted modular furniture system constructed from chrome, steel and glass. Configurations are limitless and installation is simple – system4® is uniquely designed to work with any space like offices, homes and luxury retail outlets.