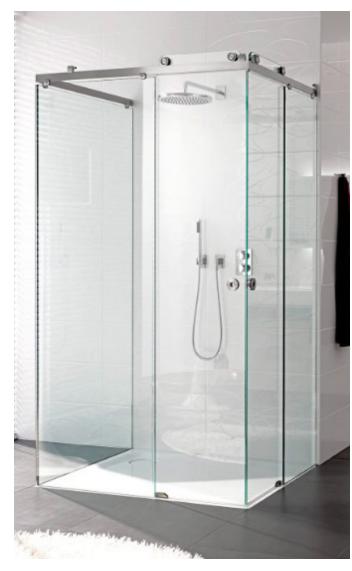

mwe.de

CLICK TO VISIT OUR LADDER CONFIGURATOR

MWE shower systems, with their superior work-manship, are made 100% in Germany. From the simple niche shower all the way to a completely freestanding curved shower unit, virtually any shower you can imagine can become a reality using MWE's hardware. with an MWE shower

system we guarantee not only extraordinary durability but also the requisite expertise in advice and planning!

mwe.de

Door Design Workshop carries a full line of accessories from various manufactures for doors, windows, bathrooms and more.