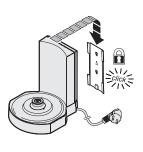

|
| Weight:                       | Approx. 1.2 kg                                                                                                                                                                                 |
| Operation temperature:        | Approx. 120°C                                                                                                                                                                                  |
| Material:                     | PC, PP, sandblasted aluminum, PA66+GF                                                                                                                                                          |

Wall mounting set included: