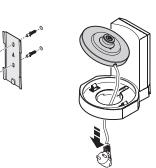

|
| Weight:                       | Approx. 1.2 kg                                                                                                                                                                                 |
| Operation temperature:        | Approx. 120°C                                                                                                                                                                                  |
| Material:                     | PC, PP, sandblasted aluminum, PA66+GF                                                                                                                                                          |

Wall mounting set included: