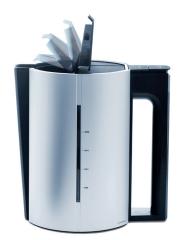

## PRODUCT SPECIFICATION - Electric Kettle

| Features:                     | Cordless electric kettle with 360° base. Optional wall mount, ergonomic handle, one-touch opening, water level indicator, safety lid with automatic switch off and removable limescale filter. |
|-------------------------------|------------------------------------------------------------------------------------------------------------------------------------------------------------------------------------------------|
| ON/OFF:                       | ON/OFF button with blue light indication.                                                                                                                                                      |
| Capacity:                     | 1.2 litre                                                                                                                                                                                      |
| Safety standard:              | GS/CE                                                                                                                                                                                          |
| Electric shock protect grade: | I                                                                                                                                                                                              |
| Power supply:                 | AC 220-240V ~ 50/60Hz, 1830-2178 W max.                                                                                                                                                        |
| Cable specifications:         | H05RR-F 3G*0.75-1.0 mm <sup>2</sup> 250V~16A L = 0.85 m                                                                                                                                        |
| Dimensions:                   | H 210 mm x W 214 mm x D 130 mm                                                                                                                                                                 |
| Weight:                       | Approx. 1.2 kg                                                                                                                                                                                 |
| Operation temperature:        | Approx. 120°C                                                                                                                                                                                  |
| Material:                     | PC, PP, sandblasted aluminum, PA66+GF                                                                                                                                                          |