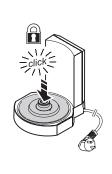

|
| Weight:                       | Approx. 1.2 kg                                                                                                                                                                                 |
| Operation temperature:        | Approx. 120°C                                                                                                                                                                                  |
| Material:                     | PC, PP, sandblasted aluminum, PA66+GF                                                                                                                                                          |

Wall mounting set included: