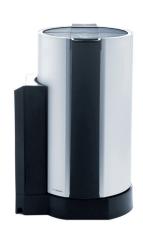

## PRODUCT SPECIFICATION - Electric Kettle

| Features:                     | Cordless electric kettle with 360° base. Optional wall mount, ergonomic handle, one-touch opening, water level indicator, safety lid with automatic switch off and removable limescale filter. |
|-------------------------------|------------------------------------------------------------------------------------------------------------------------------------------------------------------------------------------------|
| ON/OFF:                       | ON/OFF button with blue light indication.                                                                                                                                                      |
| Capacity:                     | 1.2 litre                                                                                                                                                                                      |
| Safety standard:              | GS/CE                                                                                                                                                                                          |
| Electric shock protect grade: | I                                                                                                                                                                                              |
| Power supply:                 | AC 220-240V ~ 50/60Hz, 1830-2178 W max.                                                                                                                                                        |
| Cable specifications:         | H05RR-F 3G*0.75-1.0 mm <sup>2</sup> 250V~16A L = 0.85 m                                                                                                                                        |
| Dimensions:                   | H 210 mm x W 214 mm x D 130 mm                                                                                                                                                                 |
| Weight:                       | Approx. 1.2 kg                                                                                                                                                                                 |
| Operation temperature:        | Approx. 120°C                                                                                                                                                                                  |
| Material:                     | PC, PP, sandblasted aluminum, PA66+GF                                                                                                                                                          |