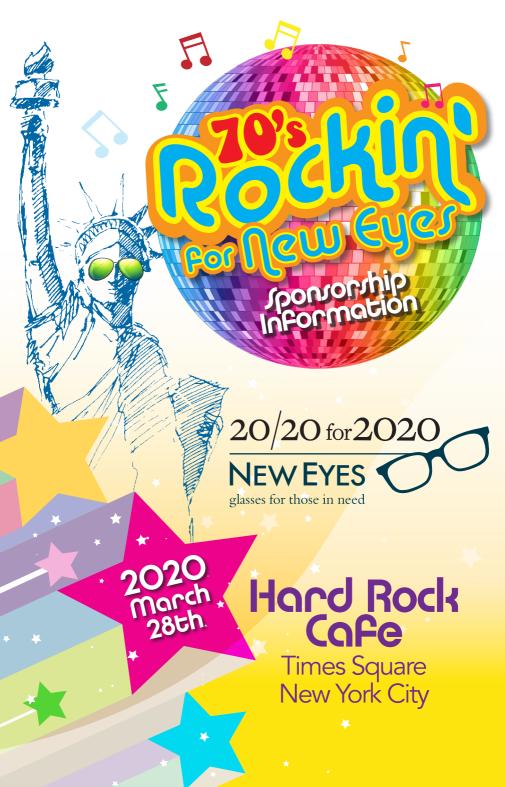

#### **NEW YORK**

Saturday, March 28<sup>th</sup>, 2020 1501 Broadway, NYC 8:30 pm - 12:30 pm

Rockin' for New Eyes is a benefit concert for New Eyes for the Needy. Proceeds go to New Eyes' new prescription eyeglass program for financially struggling children and adults in the United States.

### What:

A benefit concert composed of musicians who work in the optical industry donating their time and talent to raise funds for New Eyes.

### **Date/Time:**

Saturday, March 28th, 2020 • 8:30 PM - 12:30 AM

#### **Location:**

Hard Rock Café - Times Square 1501 Broadway Avenue New York, NY 10036

### What your Dollars do:

Every \$5,000 raised for New Eyes will purchase 225 pairs of glasses for those in need in the United States.