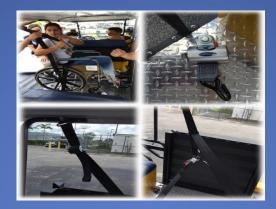

# Now Offering a full line of Electric, Street-Legal Passenger & Utility Vehicles

## Ambulance & Medic Vehicles

## R2AMB







# МЗАМВ





# 295 AMB (Gas Only)







## M5W





# ADA Accessible: Wheelchair Carts



Flip Seat



# M6W















# Specialty Vehicles











# Metro Passenger Platform – M4









Sunbrella Roll down Enclosure







Lifted



Optional Trunk









M4CBs

4' x 3' Stake Bed (120cm x 90cm) Or 4' x 3' Cargo Bed (120cm x 90cm)







# Metro Utility – 4' x 4' back end (120cm x 120cm)





Lifted (6" / 15cm)



Optional Aluminum Cab







M2SB4



M2CV4





#### Metro Utility – 4' x 6' back end

(120cm x 180cm)

Cargo Box, Stake Back Bed, Reading Style or Cargo Van







Additional Storage beneath bed 10sq feet (300sq cm)

Optional lift kit (6" /15cm)



Cargo Van with Hard Doors







Reading Truck with work bench and Ladder Rack

Custom Shelving Available



# Metro 6 passenger vehicles







Lifted Back To Back (6" / 15cm)











M6s Shown with Solar