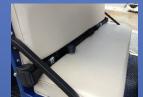

" / 15cm)



Optional Aluminum Cab







M2SB4



M2CV4





#### Metro Utility – 4' x 6' back end

(120cm x 180cm)

Cargo Box, Stake Back Bed, Reading Style or Cargo Van







Additional Storage beneath bed 10sq feet (300sq cm)

Optional lift kit (6" /15cm)



Cargo Van with Hard Doors







Reading Truck with work bench and Ladder Rack

Custom Shelving Available



# Metro 6 passenger vehicles







Lifted Back To Back (6" / 15cm)











M6s Shown with Solar (s)



# Metro – 8 platform





M8BTB











#### Popular Options

6" (15cm) Lift Kit



Solar Canopy



**Onboard Charger** 

Sunbrella Enclosure



Strobe Light

MP3 Music Player



Sunbrella with



Aluminum Hard Cab

Illuminated signs



LED Lights - within or beneath



**Seat Belts** 



**Utility Shelf** 



Fan



Custom Tool Box





Ladder Rack



**Custom Shelves** 











- ❖Top supplier to US Military, Global Resorts & Universities
- ❖ All aluminum chassis Extra thick and tempered for strength (4mm) offered in 5 lengths
- ❖ Aluminum fabrication throughout = no rust issues
- ❖ Built for industrial applications...strong and durable construction; easy to maintain
- ❖ Powerful 4.5 AC motors with 450 amp controller fully programmable
- Premium bushings, bearings, suspension, components & wiring system
- Heavy Duty Front Suspension and Steering System
- Comprehensive new vehicle warranty
- Wear Guard seats protect from sun aging and moisture
- ❖ Vehicles can travel 5-10 miles a day "off-grid" when equipped with solar
- Electric, Solar Electric or Gas Power options
- ❖Largest custom fabrication