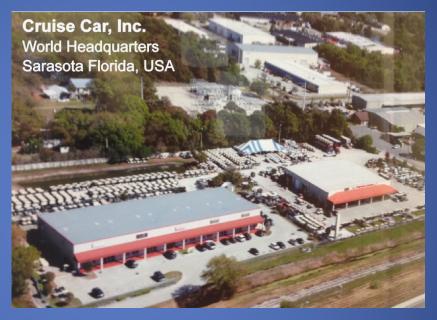

**Custom Shelves** 

- ❖Top supplier to US Military, Global Resorts & Universities
- ❖ All aluminum chassis Extra thick and tempered for strength (4mm) offered in 5 lengths
- ❖ Aluminum fabrication throughout = no rust issues
- ❖ Built for industrial applications...strong and durable construction; easy to maintain
- ❖ Powerful 4.5 AC motors with 450 amp controller fully programmable
- Premium bushings, bearings, suspension, components & wiring system
- Heavy Duty Front Suspension and Steering System
- Comprehensive new vehicle warranty
- Wear Guard seats protect from sun aging and moisture
- ❖ Vehicles can travel 5-10 miles a day "off-grid" when equipped with solar
- Electric, Solar Electric or Gas Power options
- ❖Largest custom fabrication facility with 35+ years building record
- ❖ National / Global Tech support and \$800,000+ parts readily available
- **❖** Widest selection of premium low speed passenger and light utility vehicles....