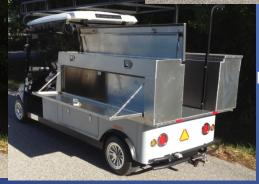

#### Metro Utility – 4' x 6' back end

(120cm x 180cm)

Cargo Box, Stake Back Bed, Reading Style or Cargo Van

Additional Storage beneath bed 10sq feet (300sq cm)

Optional lift kit (6" /15cm)

Cargo Van with Hard Doors