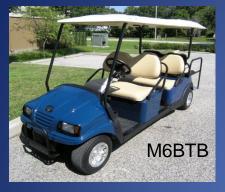

# Metro 6 passenger vehicles

Lifted Back To Back (6" / 15cm)

M6s Shown with Solar (s)