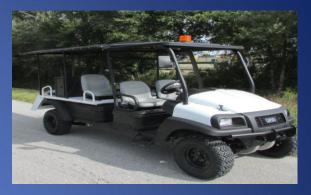

# Now Offering a full line of Electric, Street-Legal Passenger & Utility Vehicles

## Ambulance & Medic Vehicles

## R2AMB







# МЗАМВ





# 295 AMB (Gas Only)







## M5W





# ADA Accessible: Wheelchair Carts



Flip Seat



# M6W















# Specialty Vehicles











# Metro Passenger Platform – M4









Sunbrella Roll down Enclosure







Lifted



Optional Trunk









M4CBs

4' x 3' Stake Bed (120cm x 90cm) Or 4' x 3' Cargo Bed (120cm x 90cm)







# Metro Utility – 4' x 4' back end (120cm x 120cm)





Lifted (6" / 15cm)



Optional Aluminum Cab







M2SB4



M2CV4





#### Metro Utility – 4' x 6' back end

(120cm x 180cm)

Cargo Box, Stake Back Bed, Reading Style or Cargo Van







Additional Storage beneath bed 10sq feet (300sq cm)

Optional lift kit (6" /15cm)



Cargo Van with Hard Doors







Reading Truck with work bench and Ladder Rack

Custom Shelving Available



# Metro 6 passenger vehicles







Lifted Ba