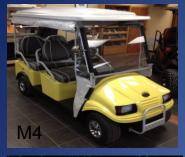

# Now Offering a full line of Electric, Street-Legal Passenger & Utility Vehicles

## Ambulance & Medic Vehicles

## R2AMB







# МЗАМВ





# 295 AMB (Gas Only)







## M5W





# ADA Accessible: Wheelchair Carts



Flip Seat



# M6W















# Specialty Vehicles











# Metro Passenger Platform – M4









Sunbrella Roll down Enclosure







Lifted



Optional Trunk









M4CBs

4' x 3' Stake Bed (120cm x 90cm) Or 4' x 3' Cargo Bed (120cm x 90cm)







# Metro Utility – 4' x 4' back end (120cm x 120cm)





Lifted (6" / 15cm)



Optional Aluminum Cab







M2SB4



M2CV4





#### Metro Utility – 4' x 6' back end

(120cm x 180cm)

Cargo Box, Stake Back Bed, Reading Style or Cargo Van







Additional Storage beneath bed 10sq feet (300sq cm)

Optional lift kit (6" /15cm)



Cargo Van with Hard Doors







Reading Truck with work bench and Ladder Rack

Custom Shelving Available



# Metro 6 passenger vehicles







Lifted Back To Back (6" / 15cm)











M6s Shown with Solar (s)



# Metro – 8 platform





M8BTB











#### Popular Options

6" (15cm) Lift Kit



Solar