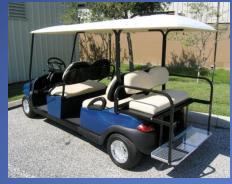

# Metro 6 passenger vehicles

Lifted Back To Back (6" / 15cm)

M6s Shown with Solar (s)