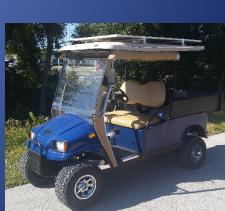

#### Metro Utility – 4' x 6' back end

(120cm x 180cm)

Cargo Box, Stake Back Bed, Reading Style or Cargo Van

Additional Storage beneath bed 10sq feet (300sq cm)

Optional lift kit (6" /15cm)

Cargo Van with Hard Doors