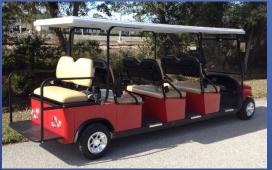

Vehicles











# Metro Passenger Platform – M4









Sunbrella Roll down Enclosure







Lifted



Optional Trunk









M4CBs

4' x 3' Stake Bed (120cm x 90cm) Or 4' x 3' Cargo Bed (120cm x 90cm)







# Metro Utility – 4' x 4' back end (120cm x 120cm)





Lifted (6" / 15cm)



Optional Aluminum Cab







M2SB4



M2CV4





#### Metro Utility – 4' x 6' back end

(120cm x 180cm)

Cargo Box, Stake Back Bed, Reading Style or Cargo Van







Additional Storage beneath bed 10sq feet (300sq cm)

Optional lift kit (6" /15cm)



Cargo Van with Hard Doors







Reading Truck with work bench and Ladder Rack

Custom Shelving Available



# Metro 6 passenger vehicles







Lifted Back To Back (6" / 15cm)











M6s Shown with Solar (s)



# Metro – 8 platform





M8BTB











#### Popular Options

6" (15cm) Lift Kit



Solar Canopy



**Onboard Charger** 

Sunbrella Enclosure



Strobe Light

MP3 Music Player



Sunbrella with



Aluminum Hard Cab

Illuminated signs



LED Lights - within or beneath



**Seat Belts** 



**Utility Shelf** 



Fan



Custom Tool Box





Ladder Rack



**Custom Shelves** 











- ❖Top supplier to US Military, Global Resorts & Universities
- ❖ All aluminum chassis Extra thick and tempered for strength (4mm) offered in 5 lengths
- ❖ Aluminum fabrication throughout = no rust issues
- ❖ Built for industrial applications...strong and durable construction; easy to maintain
- ❖ Powerful 4.5 AC motors with 450 amp controller fully programmable
- Premium bushings, bearings, suspension, components & wiring system
- Heavy Duty Fro