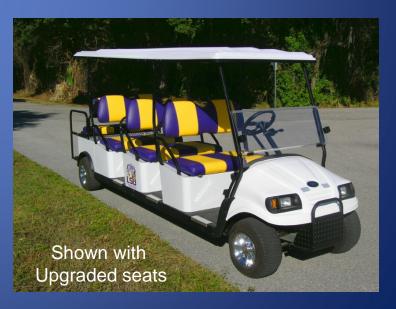

# Metro 6 passenger vehicles

Lifted Back To Back (6" / 15cm)

M6s Shown with Solar (s)