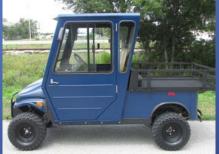

# Now Offering a full line of Electric, Street-Legal Passenger & Utility Vehicles

## Ambulance & Medic Vehicles

## R2AMB







# МЗАМВ





# 295 AMB (Gas Only)







## M5W





# ADA Accessible: Wheelchair Carts



Flip Seat



# M6W















# Specialty Vehicles











# Metro Passenger Platform – M4









Sunbrella Roll down Enclosure







Lifted



Optional Trunk









M4CBs

4' x 3' Stake Bed (120cm x 90cm) Or 4' x 3' Cargo Bed (120cm x 90cm)







# Metro Utility – 4' x 4' back end (120cm x 120cm)





Lifted (6" / 15cm)



Optional Aluminum Cab







M2SB4



M2CV4





#### Metro Utility – 4' x 6' back end

(120cm x 180cm)

Cargo Box, Stake Back Bed, Reading Style or Cargo Van







Additional Storage beneath bed 10sq feet (300sq cm)

Optional lift kit (6" /15cm)



Cargo Van with Hard Doors







Reading Truck with work bench and Ladder Rack

Custom Shelving Available



# Metro 6 passenger vehicles







Lifted Back To Back (6" / 15cm)











M6s Shown with Solar (s)



# Metro – 8 platform





M8BTB











#### Popular Options

6" (15cm) Lift Kit



Solar Canopy



**Onboard Charger** 

Sunbrella Enclosure



Strobe Light

MP3 Music Player



Sunbrella with



Aluminum Hard Cab

Illuminated signs



LED Lights - within or beneath



**Seat Belts** 



**Utility Shelf** 



Fan



Custom Tool Box





Ladder Rack



**Custom Shelves**