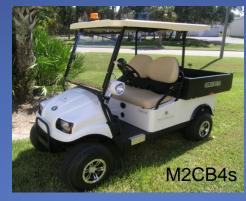

# Metro Utility – 4' x 4' back end (120cm x 120cm)

Lifted (6" / 15cm)

Optional Aluminum Cab

M2SB4

M2CV4