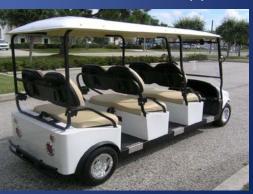

Seat



# M6W















# Specialty Vehicles











# Metro Passenger Platform – M4









Sunbrella Roll down Enclosure







Lifted



Optional Trunk









M4CBs

4' x 3' Stake Bed (120cm x 90cm) Or 4' x 3' Cargo Bed (120cm x 90cm)







# Metro Utility – 4' x 4' back end (120cm x 120cm)





Lifted (6" / 15cm)



Optional Aluminum Cab







M2SB4



M2CV4





#### Metro Utility – 4' x 6' back end

(120cm x 180cm)

Cargo Box, Stake Back Bed, Reading Style or Cargo Van







Additional Storage beneath bed 10sq feet (300sq cm)

Optional lift kit (6" /15cm)



Cargo Van with Hard Doors







Reading Truck with work bench and Ladder Rack

Custom Shelving Available



# Metro 6 passenger vehicles







Lifted Back To Back (6" / 15cm)











M6s Shown with Solar (s)



# Metro – 8 platform





M8BTB











#### Popular Options

6" (15cm) Lift Kit



Solar Canopy



**Onboard Charger** 

Sunbrella Enclosure



Strobe Light

MP3 Music Player



Sunbrella with



Aluminum Hard Cab

Illuminated signs



LED Lights - within or beneath



**Seat Belts** 



**Utility Shelf** 



Fan



Custom Tool Box





Ladder Rack



**Custom Shelves** 











- ❖Top supplier to US Military, Global Resorts & Universities
- ❖ All aluminum chassis Extra thick and tempered for strength (4mm) offered in 5 lengths
- ❖ Aluminum fabrication throughout = no rust issues
- ❖ Built for industrial applications...strong and durable construction; easy to maintain
- ❖ Powerful 4.5 AC motors with 450 amp controller fully programmable
- Premium bushings, bearings, suspension, co