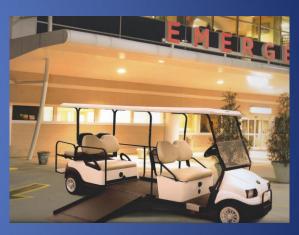

# Now Offering a full line of Electric, Street-Legal Passenger & Utility Vehicles

## Ambulance & Medic Vehicles

## R2AMB







# МЗАМВ





# 295 AMB (Gas Only)







## M5W





# ADA Accessible: Wheelchair Carts



Flip Seat



# M6W















# Specialty Vehicles











# Metro Passenger Platform – M4









Sunbrella Roll down Enclosure







Lifted



Optional Trunk









M4CBs

4' x 3' Stake Bed (120cm x 90cm) Or 4' x 3' Cargo Bed (120cm x 90cm)







# Metro Utility – 4' x 4' back end (120cm x 120cm)





Lifted (6" / 15cm)



Optional Aluminum Cab







M2SB4



M2CV4





#### Metro Utility – 4' x 6' back end

(120cm x 180cm)

Cargo Box, Stake Back Bed, Reading Style or Cargo Van







Additional Storage beneath bed 10sq feet (300sq cm)

Optional lift kit (6" /15cm)



Cargo Van with Hard Doors







Reading Truck with work bench and Ladder Rack

Custom Shelving Available



# Metro 6 passenger vehicles







Lifted Back To Back (6" / 15cm)











M6s Shown with Solar (s)



# Metro – 8 platfo