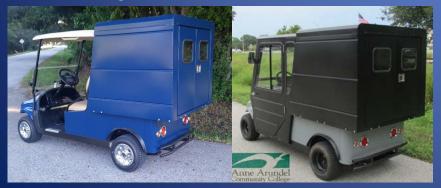

# Now Offering a full line of Electric, Street-Legal Passenger & Utility Vehicles

## Ambulance & Medic Vehicles

## R2AMB







# МЗАМВ





# 295 AMB (Gas Only)







## M5W





# ADA Accessible: Wheelchair Carts



Flip Seat



# M6W















# Specialty Vehicles











# Metro Passenger Platform – M4









Sunbrella Roll down Enclosure







Lifted



Optional Trunk









M4CBs

4' x 3' Stake Bed (120cm x 90cm) Or 4' x 3' Cargo Bed (120cm x 90cm)







# Metro Utility – 4' x 4' back end (120cm x 120cm)





Lifted (6" / 15cm)



Optional Aluminum Cab







M2SB4



M2CV4





#### Metro Utility – 4' x 6' back end

(120cm x 180cm)

Cargo Box, Stake Back Bed, Reading Style or Cargo Van







Additional Storage beneath bed 10sq feet (300sq cm)

Optional lift kit (6" /15cm)



Cargo Van with Hard Doors







Reading Truck with work bench and Ladder Rack

Custom Shelving Available



# Metro 6 passenger vehicles







Lifted Back To Back (6" / 15cm)











M6s Shown with Solar (s)



# Metro – 8 platform





M8BTB











#### Popular Options

6" (15cm) Lift Kit



Solar Canopy



**Onboard Charger** 

Sunbrella Enclosure



Strobe Light

MP3 Music Player



Sunbrella with



Aluminum Hard Cab

Illuminated signs



LED Lights - within or beneath



**Seat Belts** 



**Utility Shelf** 



Fan



Custom Tool Box





Ladder Rack



**Custom Shelves**