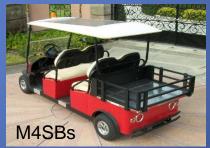

# Metro Passenger Platform – M4

Sunbrella Roll down Enclosure

Lifted

Optional Trunk

M4CBs

4' x 3' Stake Bed (120cm x 90cm) Or 4' x 3' Cargo Bed (120cm x 90cm)