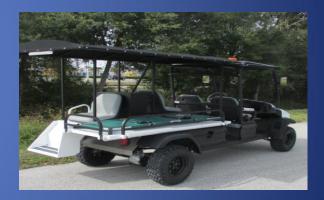

# Now Offering a full line of Electric, Street-Legal Passenger & Utility Vehicles

## Ambulance & Medic Vehicles

## R2AMB







# МЗАМВ





# 295 AMB (Gas Only)







## M5W





# ADA Accessible: Wheelchair Carts



Flip Seat



# M6W















# Specialty Vehicles











# Metro Passenger Platform – M4









Sunbrella Roll down Enclosure







Lifted



Optional Trunk









M4CBs

4' x 3' Stake Bed (120cm x 90cm) Or 4' x 3' Cargo Bed (120cm x 90cm)







# Metro Utility – 4' x 4' back end (120cm x 120cm)





Lifted (6" / 15cm)



Optional Aluminum Cab







M2SB4



M2CV4





#### Metro Utility – 4' x 6' back end

(120cm x 180cm)

Cargo Box, Stake Back Bed, Reading Style or Cargo Van







Additional Storage beneath bed 10sq feet (300sq cm)

Optional lift kit (6" /15cm)



Cargo Van with Hard Doors







Reading Truck with work bench and Ladder Rack

Custom Shelving Available



# Metro 6 passenger vehicles







Lifted Back