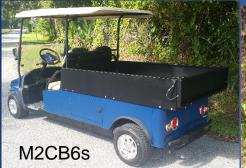

#### Metro Utility – 4' x 6' back end

(120cm x 180cm)

Cargo Box, Stake Back Bed, Reading Style or Cargo Van

Additional Storage beneath bed 10sq feet (300sq cm)

Optional lift kit (6" /15cm)

Cargo Van with Hard Doors