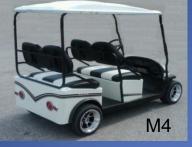

# Now Offering a full line of Electric, Street-Legal Passenger & Utility Vehicles

## Ambulance & Medic Vehicles

## R2AMB







# МЗАМВ





# 295 AMB (Gas Only)







## M5W





# ADA Accessible: Wheelchair Carts



Flip Seat



# M6W















# Specialty Vehicles











# Metro Passenger Platform – M4









Sunbrella Roll down Enclosure







Lifted



Optional Trunk









M4CBs

4' x 3' Stake Bed (120cm x 90cm) Or 4' x 3' Cargo Bed (120cm x 90cm)







# Metro Utility – 4' x 4' back end (120cm x 120cm)





Lifted (6" / 15cm)



Optional Aluminum Cab







M2SB4



M2CV4





#### Metro Utility – 4' x 6' back end

(120cm x 180cm)

Cargo Box, Stake Back Bed, Reading Style or Cargo Van







Additional Storage beneath bed 10sq feet (300sq cm)

Optional lift kit (6" /15cm)



Cargo Van with Hard Doors







Reading Truck with work bench and Ladder Rack

Custom Shelving Available



# Metro 6 passenger vehicles







Lifted Back To Back (6" / 15cm)











M6s Shown with Solar (s)



# Metro – 8 platform





M8BTB











#### Popular Options

6" (15cm) Lift Kit



Solar Ca