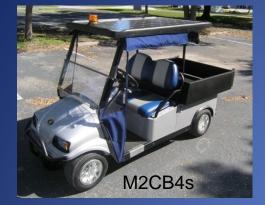

# Metro Utility – 4' x 4' back end (120cm x 120cm)

Lifted (6" / 15cm)

Optional Aluminum Cab

M2SB4

M2CV4