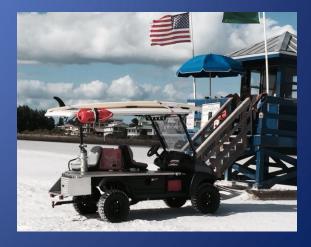

# Now Offering a full line of Electric, Street-Legal Passenger & Utility Vehicles

## Ambulance & Medic Vehicles

## R2AMB







# МЗАМВ





# 295 AMB (Gas Only)







## M5W





# ADA Accessible: Wheelchair Carts



Flip Seat



# M6W















# Specialty Vehicles











# Metro Passenger Platform – M4









Sunbrella Roll down Enclosure







Lifted



Optional Trunk









M4CBs

4' x 3' Stake Bed (120cm x 90cm) Or 4' x 3' Cargo Bed (120cm x 90cm)







# Metro Utility – 4' x 4' back end (120cm x 120cm)





Lifted (6" / 15cm)



Optional Aluminum Cab







M2SB4



M2CV4





#### Metro Utility – 4' x 6' back end

(120cm x 180cm)

Cargo Box, Stake Back Bed, Reading Style or Cargo Van







Additional Storage beneath bed 10sq feet (300sq cm)

Optional lift kit (6" /15cm)



Cargo Van with Hard Doors







Reading Truck with work bench and Ladder Rack

Custom Shelving Available



# Metro 6 passenger vehicles







Lifted Back To Back (6" / 15cm)











M6s Shown with Solar (s)



# Metro – 8 platform





M8BTB











#### Popular Op