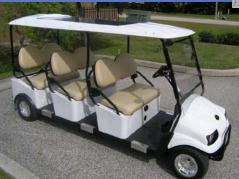

le: Wheelchair Carts



Flip Seat



# M6W















# Specialty Vehicles











# Metro Passenger Platform – M4









Sunbrella Roll down Enclosure







Lifted



Optional Trunk









M4CBs

4' x 3' Stake Bed (120cm x 90cm) Or 4' x 3' Cargo Bed (120cm x 90cm)







# Metro Utility – 4' x 4' back end (120cm x 120cm)





Lifted (6" / 15cm)



Optional Aluminum Cab







M2SB4



M2CV4





#### Metro Utility – 4' x 6' back end

(120cm x 180cm)

Cargo Box, Stake Back Bed, Reading Style or Cargo Van







Additional Storage beneath bed 10sq feet (300sq cm)

Optional lift kit (6" /15cm)



Cargo Van with Hard Doors







Reading Truck with work bench and Ladder Rack

Custom Shelving Available



# Metro 6 passenger vehicles







Lifted Back To Back (6" / 15cm)











M6s Shown with Solar (s)



# Metro – 8 platform





M8BTB











#### Popular Options

6" (15cm) Lift Kit



Solar Canopy



**Onboard Charger** 

Sunbrella Enclosure



Strobe Light

MP3 Music Player



Sunbrella with



Aluminum Hard Cab

Illuminated signs



LED Lights - within or beneath



**Seat Belts** 



**Utility Shelf** 



Fan



Custom Tool Box





Ladder Rack



**Custom Shelves** 











- ❖Top supplier to US Military, Global Resorts & Universities
- ❖ All aluminum chassis Extra thick and tempered for strength (4mm) offered in 5 lengths
- ❖ Aluminum fabrication throughout = no rust issues
- ❖ Built for industrial applications...strong and durable construction; easy to maintain
- ❖ Powerful 4.5 AC motors with 450 amp controller fully programmable
- Premium bushin