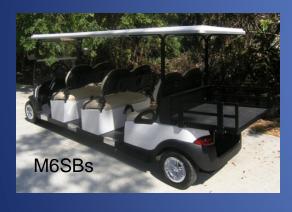

# Metro 6 passenger vehicles

Lifted Back To Back (6" / 15cm)

M6s Shown with Solar (s)