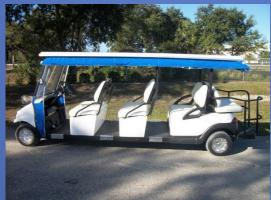

# Metro 6 passenger vehicles

Lifted Back To Back (6" / 15cm)

M6s Shown with Solar (s)