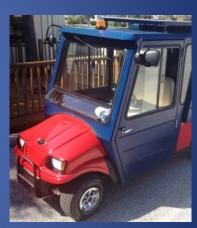

# Now Offering a full line of Electric, Street-Legal Passenger & Utility Vehicles

## Ambulance & Medic Vehicles

## R2AMB







# МЗАМВ





# 295 AMB (Gas Only)







## M5W





# ADA Accessible: Wheelchair Carts



Flip Seat



# M6W















# Specialty Vehicles











# Metro Passenger Platform – M4









Sunbrella Roll down Enclosure







Lifted



Optional Trunk









M4CBs

4' x 3' Stake Bed (120cm x 90cm) Or 4' x 3' Cargo Bed (120cm x 90cm)







# Metro Utility – 4' x 4' back end (120cm x 120cm)





Lifted (6" / 15cm)



Optional Aluminum Cab







M2SB4



M2CV4





#### Metro Utility – 4' x 6' back end

(120cm x 180cm)

Cargo Box, Stake Back Bed, Reading Style or Cargo Van







Additional Storage beneath bed 10sq feet (300sq cm)

Optional lift kit (6" /15cm)



Cargo Van with Hard Doors







Reading Truck with work bench and Ladder Rack

Custom Shelving Available



# Metro 6 passenger vehicles







Lifted Back To Back (6" / 15cm)











M6s Shown with Solar (s)



# Metro – 8 platform





M8BTB











#### Popular Options

6" (15cm) Lift Kit



Solar Canopy



**Onboard Charger** 

Sunbrella Enclosure



Strobe Light

MP3 Music Player



Sunbrella with



Aluminum Hard Cab

Illuminated signs



LED Lights - within or beneath



**Seat Belts** 



**Utility Shelf** 



Fan



Custom Tool Box





Ladder Rack