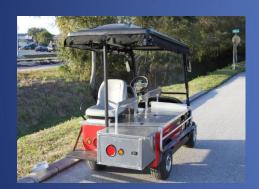

# Metro Utility – 4' x 4' back end (120cm x 120cm)

Lifted (6" / 15cm)

Optional Aluminum Cab

M2SB4

M2CV4