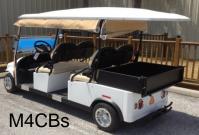

# Metro Passenger Platform – M4

Sunbrella Roll down Enclosure

Lifted

Optional Trunk

M4CBs

4' x 3' Stake Bed (120cm x 90cm) Or 4' x 3' Cargo Bed (120cm x 90cm)