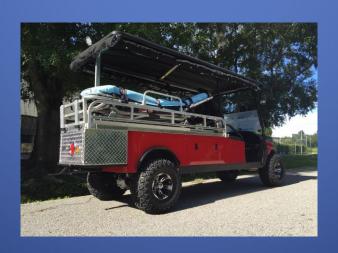

# Now Offering a full line of Electric, Street-Legal Passenger & Utility Vehicles

## Ambulance & Medic Vehicles

## R2AMB







# МЗАМВ





# 295 AMB (Gas Only)







## M5W





# ADA Accessible: Wheelchair Carts



Flip Seat



# M6W















# Specialty Vehicles











# Metro Passenger Platform – M4









Sunbrella Roll down Enclosure







Lifted



Optional Trunk









M4CBs

4' x 3' Stake Bed (120cm x 90cm) Or 4' x 3' Cargo Bed (120cm x 90cm)







# Metro Utility – 4' x 4' back end (120cm x 120cm)





Lifted (6" / 15cm)



Optional Aluminum Cab







M2SB4



M2CV4





#### Metro Utility – 4' x 6' back end

(120cm x 180cm)

Cargo Box, Stake Back Bed, Reading Style or Cargo Van







Additional Storage beneath bed 10sq feet (300sq cm)

Optional lift kit (6" /15cm)



Cargo Van with Hard Doors







Reading Truck with work bench and Ladder Rack

Custom Shelving Available



# Metro 6 passenger v