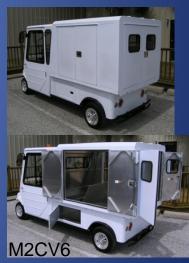

#### Metro Utility – 4' x 6' back end

(120cm x 180cm)

Cargo Box, Stake Back Bed, Reading Style or Cargo Van

Additional Storage beneath bed 10sq feet (300sq cm)

Optional lift kit (6" /15cm)

Cargo Van with Hard Doors