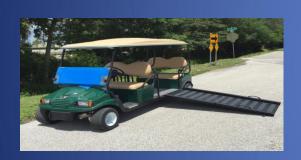

# Now Offering a full line of Electric, Street-Legal Passenger & Utility Vehicles

## Ambulance & Medic Vehicles

## R2AMB







# МЗАМВ





# 295 AMB (Gas Only)







## M5W





# ADA Accessible: Wheelchair Carts



Flip Seat



# M6W















# Specialty Vehicles











# Metro Passenger Platform – M4









Sunbrella Roll down Enclosure







Lifted



Optional Trunk









M4CBs

4' x 3' Stake Bed (120cm x 90cm) Or 4' x 3' Cargo Bed (120cm x 90cm)







# Metro Utility – 4' x 4' back end (120cm x 120cm)





Lifted (6" / 15cm)



Optional Aluminum Cab







M2SB4



M2CV4





#### Metro Utility – 4' x 6' back end

(120cm x 180cm)

Cargo Box, Stake Back Bed, Reading Style or Cargo Van







Additional Storage beneath bed 10sq feet (300sq cm)

Optional lift kit (6" /15cm)



Cargo Van with Hard Doors







Reading Truck with work bench and Ladder Rack

Custom Shelving Available



# Metro 6 passenger vehicles







Lifted Back To Back (6" /