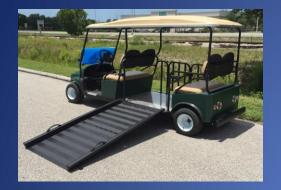

# Now Offering a full line of Electric, Street-Legal Passenger & Utility Vehicles

## Ambulance & Medic Vehicles

## R2AMB







# МЗАМВ





# 295 AMB (Gas Only)







## M5W





# ADA Accessible: Wheelchair Carts



Flip Seat



# M6W















# Specialty Vehicles











# Metro Passenger Platform – M4









Sunbrella Roll down Enclosure







Lifted



Optional Trunk









M4CBs

4' x 3' Stake Bed (120cm x 90cm) Or 4' x 3' Cargo Bed (120cm x 90cm)







# Metro Utility – 4' x 4' back end (120cm x 120cm)





Lifted (6" / 15cm)



Optional Aluminum Cab







M2SB4



M2CV4





#### Metro Utility – 4' x 6' back end

(120cm x 180cm)

Cargo Box, Stake Back Bed, Reading Style or Cargo Van







Additional Storage beneath bed 10sq feet (300sq cm)

Optional lift kit (6" /15cm)



Cargo Van with Hard Doors







Reading Truck with work bench and Ladder Rack

Custom Shelving Available



# Metro 6 passenger vehicles







Lifted Back To Back (6"