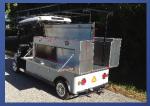

#### Metro Utility – 4' x 6' back end

(120cm x 180cm)

Cargo Box, Stake Back Bed, Reading Style or Cargo Van







Additional Storage beneath bed 10sq feet (300sq cm)

Optional lift kit (6" /15cm)



Cargo Van with Hard Doors







Reading Truck with work bench and Ladder Rack

Custom Shelving Available



# Metro 6 passenger vehicles







Lifted Back To Back (6" / 15cm)











M6s Shown with Solar (s)



# Metro – 8 platform





M8BTB











#### Popular Options

6" (15cm) Lift Kit



Solar Canopy



**Onboard Charger** 

Sunbrella Enclosure



Strobe Light

MP3 Music Player



Sunbrella with



Aluminum Hard Cab

Illuminated signs



LED Lights - within or beneath



**Seat Belts** 



**Utility Shelf** 



Fan



Custom Tool Box





Ladder Rack



**Custom Shelves** 











- ❖Top supplier to US Military, Global Resorts & Universities
- ❖ All aluminum chassis Extra thick and tempered for strength (4mm) offered in 5 lengths
- ❖ Aluminum fabrication throughout = no rust issues
- ❖ Built for industrial applications...strong and durable construction; easy to maintain
- ❖ Powerful 4.5 AC motors with 450 amp controller fully programmable
- Premium bushings, bearings, suspension, components & wiring system
- Heavy Duty Front Suspension and Steering System
- Comprehensive new vehicle warranty
- Wear Guard seats protect from sun aging and moisture
- ❖ Vehicles can travel 5-10 miles a day "off-grid" when equipped with solar
- Electric, Solar Electric or Gas Power options
- ❖Largest custom fabrication facility with 35+ years building record
- ❖ National / Global