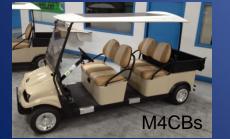

# Metro Passenger Platform – M4

Sunbrella Roll down Enclosure

Lifted

Optional Trunk

M4CBs

4' x 3' Stake Bed (120cm x 90cm) Or 4' x 3' Cargo Bed (120cm x 90cm)