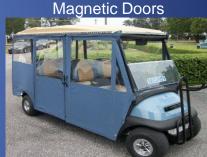

120cm x 90cm) Or 4' x 3' Cargo Bed (120cm x 90cm)







# Metro Utility – 4' x 4' back end (120cm x 120cm)





Lifted (6" / 15cm)



Optional Aluminum Cab







M2SB4



M2CV4





#### Metro Utility – 4' x 6' back end

(120cm x 180cm)

Cargo Box, Stake Back Bed, Reading Style or Cargo Van







Additional Storage beneath bed 10sq feet (300sq cm)

Optional lift kit (6" /15cm)



Cargo Van with Hard Doors







Reading Truck with work bench and Ladder Rack

Custom Shelving Available



# Metro 6 passenger vehicles







Lifted Back To Back (6" / 15cm)











M6s Shown with Solar (s)



# Metro – 8 platform





M8BTB











#### Popular Options

6" (15cm) Lift Kit



Solar Canopy



**Onboard Charger** 

Sunbrella Enclosure



Strobe Light

MP3 Music Player



Sunbrella with



Aluminum Hard Cab

Illuminated signs



LED Lights - within or beneath



**Seat Belts** 



**Utility Shelf** 



Fan



Custom Tool Box





Ladder Rack



**Custom Shelves** 











- ❖Top supplier to US Military, Global Resorts & Universities
- ❖ All aluminum chassis Extra thick and tempered for strength (4mm) offered in 5 lengths
- ❖ Aluminum fabrication throughout = no rust issues
- ❖ Built for industrial applications...strong and durable construction; easy to maintain
- ❖ Powerful 4.5 AC motors with 450 amp controller fully programmable
- Premium bushings, bearings, suspension, components & wiring system
- Heavy Duty Front Suspension and Steering System
- Comprehensive new vehicle warranty
- Wear Guard seats protect from sun aging and moisture
- ❖ Vehicles can travel 5-10 mile