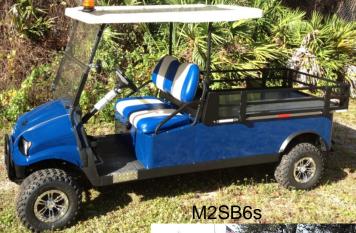

# Metro Utility – 4' x 4' back end (120cm x 120cm)

Lifted (6" / 15cm)

Optional Aluminum Cab

M2SB4

M2CV4