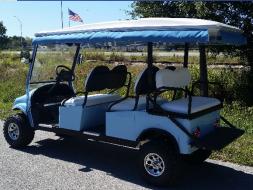

cessible: Wheelchair Carts



Flip Seat



# M6W















# Specialty Vehicles











# Metro Passenger Platform – M4









Sunbrella Roll down Enclosure







Lifted



Optional Trunk









M4CBs

4' x 3' Stake Bed (120cm x 90cm) Or 4' x 3' Cargo Bed (120cm x 90cm)







# Metro Utility – 4' x 4' back end (120cm x 120cm)





Lifted (6" / 15cm)



Optional Aluminum Cab







M2SB4



M2CV4





#### Metro Utility – 4' x 6' back end

(120cm x 180cm)

Cargo Box, Stake Back Bed, Reading Style or Cargo Van







Additional Storage beneath bed 10sq feet (300sq cm)

Optional lift kit (6" /15cm)



Cargo Van with Hard Doors







Reading Truck with work bench and Ladder Rack

Custom Shelving Available



# Metro 6 passenger vehicles







Lifted Back To Back (6" / 15cm)











M6s Shown with Solar (s)



# Metro – 8 platform





M8BTB











#### Popular Options

6" (15cm) Lift Kit



Solar Canopy



**Onboard Charger** 

Sunbrella Enclosure



Strobe Light

MP3 Music Player



Sunbrella with



Aluminum Hard Cab

Illuminated signs



LED Lights - within or beneath



**Seat Belts** 



**Utility Shelf** 



Fan



Custom Tool Box





Ladder Rack



**Custom Shelves** 











- ❖Top supplier to US Military, Global Resorts & Universities
- ❖ All aluminum chassis Extra thick and tempered for strength (4mm) offered in 5 lengths
- ❖ Aluminum fabrication throughout = no rust issues
- ❖ Built for industrial applications...strong and durable construction; easy to maintain
- ❖ Powerful 4.5 AC motors with 450 amp controller fully programmable
- Premium