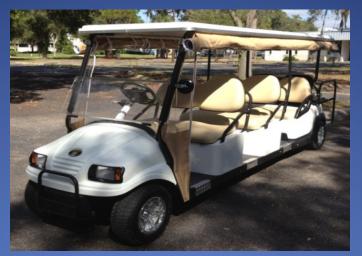

# Metro 6 passenger vehicles

Lifted Back To Back (6" / 15cm)

M6s Shown with Solar (s)