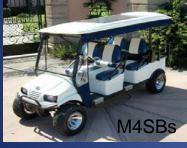

# Metro Passenger Platform – M4

Sunbrella Roll down Enclosure

Lifted

Optional Trunk

M4CBs

4' x 3' Stake Bed (120cm x 90cm) Or 4' x 3' Cargo Bed (120cm x 90cm)