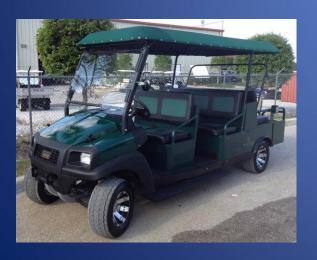

# Metro 6 passenger vehicles

Lifted Back To Back (6" / 15cm)

M6s Shown with Solar (s)

# Metro – 8 platform

M8BTB