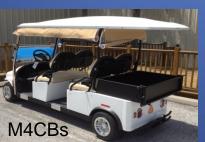

# Metro Passenger Platform – M4

Sunbrella Roll down Enclosure

Lifted

Optional Trunk

M4CBs

4' x 3' Stake Bed (120cm x 90cm) Or 4' x 3' Cargo Bed (120cm x 90cm)