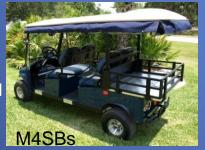

# Metro Passenger Platform – M4

Sunbrella Roll down Enclosure

Lifted

Optional Trunk

M4CBs

4' x 3' Stake Bed (120cm x 90cm) Or 4' x 3' Cargo Bed (120cm x 90cm)