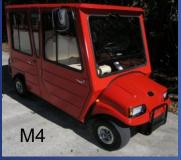

# Metro Passenger Platform – M4

Sunbrella Roll down Enclosure

Lifted

Optional Trunk

M4CBs

4' x 3' Stake Bed (120cm x 90cm) Or 4' x 3' Cargo Bed (120cm x 90cm)