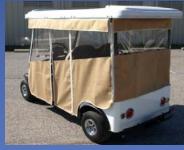

# Now Offering a full line of Electric, Street-Legal Passenger & Utility Vehicles

## Ambulance & Medic Vehicles

## R2AMB







# МЗАМВ





# 295 AMB (Gas Only)







## M5W





# ADA Accessible: Wheelchair Carts



Flip Seat



# M6W















# Specialty Vehicles











# Metro Passenger Platform – M4









Sunbrella Roll down Enclosure







Lifted



Optional Trunk









M4CBs

4' x 3' Stake Bed (120cm x 90cm) Or 4' x 3' Cargo Bed (120cm x 90cm)







# Metro Utility – 4' x 4' back end (120cm x 120cm)





Lifted (6" / 15cm)



Optional Aluminum Cab







M2SB4



M2CV4





#### Metro Utility – 4' x 6' back end

(120cm x 180cm)

Cargo Box, Stake Back Bed, Reading Style or Cargo Van







Additional Storage beneath bed 10sq feet (300sq cm)

Optional lift kit (6" /15cm)



Cargo Van with Hard Doors







Reading Truck with work bench and Ladder Rack

Custom Shelving Available



# Metro 6 passenger vehicles







Lifted Back To Back (6" / 15cm)











M6s Shown with Solar (s)



# Metro – 8 platform





M8BTB











#### Popular Options

6" (15cm) Lift Kit



Solar Cano