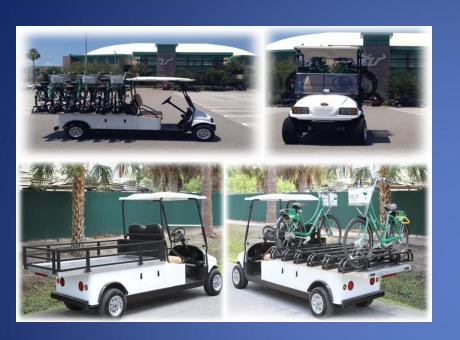

# Metro Passenger Platform – M4

Sunbrella Roll down Enclosure

Lifted

Optional Trunk

M4CBs

4' x 3' Stake Bed (120cm x 90cm) Or 4' x 3' Cargo Bed (120cm x 90cm)