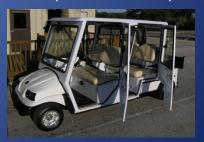

# Metro Passenger Platform – M4

Sunbrella Roll down Enclosure

Lifted

Optional Trunk

M4CBs

4' x 3' Stake Bed (120cm x 90cm) Or 4' x 3' Cargo Bed (120cm x 90cm)