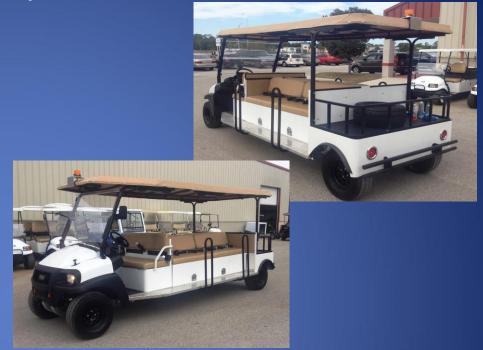

# Now Offering a full line of Electric, Street-Legal Passenger & Utility Vehicles

## Ambulance & Medic Vehicles

## R2AMB







# МЗАМВ





# 295 AMB (Gas Only)







## M5W





# ADA Accessible: Wheelchair Carts



Flip Seat



# M6W















# Specialty Vehicles











# Metro Passenger Platform – M4









Sunbrella Roll down Enclosure







Lifted



Optional Trunk









M4CBs

4' x 3' Stake Bed (120cm x 90cm) Or 4' x 3' Cargo Bed (120cm x 90cm)







# Metro Utility – 4' x 4' back end (120cm x 120cm)





Lifted (6" / 15cm)



Optional Aluminum Cab







M2SB4



M2CV4





#### Metro Utility – 4' x 6' back end

(120cm x 180cm)

Cargo Box, Stake Back Bed, Reading Style or Cargo Van







Additional Storage beneath bed 10sq feet (300sq cm)

Optional lift kit (6" /15cm)



Cargo Van with Hard Doors







Reading Truck with work bench and Ladder Rack

Custom Shelving Available



# Metro 6 passenger vehicles







Lifted Back To Back (6" / 15cm)











M6s Shown with Solar (s)



# Metro – 8 platform





M8BTB











#### Popu