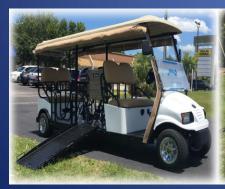

# Now Offering a full line of Electric, Street-Legal Passenger & Utility Vehicles

## Ambulance & Medic Vehicles

## R2AMB







# МЗАМВ





# 295 AMB (Gas Only)







## M5W





# ADA Accessible: Wheelchair Carts



Flip Seat



# M6W















# Specialty Vehicles











# Metro Passenger Platform – M4









Sunbrella Roll down Enclosure







Lifted



Optional Trunk









M4CBs

4' x 3' Stake Bed (120cm x 90cm) Or 4' x 3' Cargo Bed (120cm x 90cm)







# Metro Utility – 4' x 4' back end (120cm x 120cm)





Lifted (6" / 15cm)



Optional Aluminum Cab







M2SB4



M2CV4





#### Metro Utility – 4' x 6' back end

(120cm x 180cm)

Cargo Box, Stake Back Bed, Reading Style or Cargo Van







Additional Storage beneath bed 10sq feet (300sq cm)

Optional lift kit (6" /15cm)



Cargo Van with Hard Doors







Reading Truck with work bench and Ladder Rack

Custom Shelving Available



# Metro 6 passenger vehicles







Lifted Back To Back (6" / 15cm)











M6s Shown with Solar (s)



# Metro – 8 platform