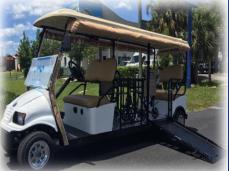

# Now Offering a full line of Electric, Street-Legal Passenger & Utility Vehicles

## Ambulance & Medic Vehicles

## R2AMB







# МЗАМВ





# 295 AMB (Gas Only)







## M5W





# ADA Accessible: Wheelchair Carts



Flip Seat



# M6W















# Specialty Vehicles











# Metro Passenger Platform – M4









Sunbrella Roll down Enclosure







Lifted



Optional Trunk









M4CBs

4' x 3' Stake Bed (120cm x 90cm) Or 4' x 3' Cargo Bed (120cm x 90cm)







# Metro Utility – 4' x 4' back end (120cm x 120cm)





Lifted (6" / 15cm)



Optional Aluminum Cab







M2SB4



M2CV4





#### Metro Utility – 4' x 6' back end

(120cm x 180cm)

Cargo Box, Stake Back Bed, Reading Style or Cargo Van







Additional Storage beneath bed 10sq feet (300sq cm)

Optional lift kit (6" /15cm)



Cargo Van with Hard Doors







Reading Truck with work bench and Ladder Rack

Custom Shelving Available



# Metro 6 passenger vehicles







Lifted Back To Back (6" / 15cm)











M6s Shown with Solar (s)



# Metro – 8 platform