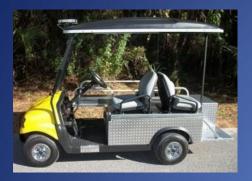

# Metro Passenger Platform – M4

Sunbrella Roll down Enclosure

Lifted

Optional Trunk

M4CBs

4' x 3' Stake Bed (120cm x 90cm) Or 4' x 3' Cargo Bed (120cm x 90cm)