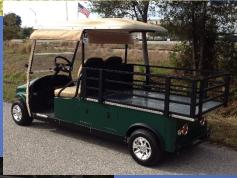

#### Metro Utility – 4' x 6' back end

(120cm x 180cm)

Cargo Box, Stake Back Bed, Reading Style or Cargo Van

Additional Storage beneath bed 10sq feet (300sq cm)

Optional lift kit (6" /15cm)

Cargo Van with Hard Doors

Reading Truck with work bench and Ladder Rack

Custom Shelving Available