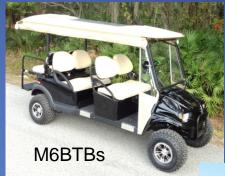

# Metro 6 passenger vehicles

Lifted Back To Back (6" / 15cm)

M6s Shown with Solar (s)