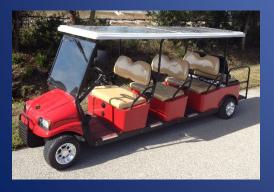

# Metro 6 passenger vehicles

Lifted Back To Back (6" / 15cm)

M6s Shown with Solar (s)