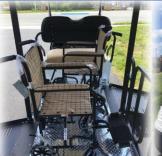

# Now Offering a full line of Electric, Street-Legal Passenger & Utility Vehicles

## Ambulance & Medic Vehicles

## R2AMB







# МЗАМВ





# 295 AMB (Gas Only)







## M5W





# ADA Accessible: Wheelchair Carts



Flip Seat



# M6W















# Specialty Vehicles











# Metro Passenger Platform – M4









Sunbrella Roll down Enclosure







Lifted



Optional Trunk









M4CBs

4' x 3' Stake Bed (120cm x 90cm) Or 4' x 3' Cargo Bed (120cm x 90cm)







# Metro Utility – 4' x 4' back end (120cm x 120cm)





Lifted (6" / 15cm)



Optional Aluminum Cab







M2SB4



M2CV4





#### Metro Utility – 4' x 6' back end

(120cm x 180cm)

Cargo Box, Stake Back Bed, Reading Style or Cargo Van







Additional Storage beneath bed 10sq feet (300sq cm)

Optional lift kit (6" /15cm)



Cargo Van with Hard Doors







Reading Truck with work bench and Ladder Rack

Custom Shelving Available



# Metro 6 passenger vehicles







Lifted Back To Back (6" / 15cm)











M6s Shown with Solar (s)



# Metro – 8 platform