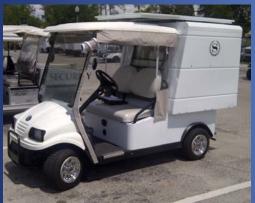

# Now Offering a full line of Electric, Street-Legal Passenger & Utility Vehicles

## Ambulance & Medic Vehicles

## R2AMB







# МЗАМВ





# 295 AMB (Gas Only)







## M5W





# ADA Accessible: Wheelchair Carts



Flip Seat



# M6W















# Specialty Vehicles











# Metro Passenger Platform – M4









Sunbrella Roll down Enclosure







Lifted



Optional Trunk









M4CBs

4' x 3' Stake Bed (120cm x 90cm) Or 4' x 3' Cargo Bed (120cm x 90cm)







# Metro Utility – 4' x 4' back end (120cm x 120cm)





Lifted (6" / 15cm)



Optional Aluminum Cab







M2SB4



M2CV4





#### Metro Utility – 4' x 6' back end

(120cm x 180cm)

Cargo Box, Stake Back Bed, Reading Style or Cargo Van







Additional Storage beneath bed 10sq feet (300sq cm)

Optional lift kit (6" /15cm)



Cargo Van with Hard Doors







Reading Truck with work bench and Ladder Rack

Custom Shelving Available



# Metro 6 passenger vehicles







Lifted Back To Back (6" / 15cm)











M6s Shown with Solar (s)



# Metro – 8 platform





M8BTB











#### Popular Options

6" (15cm) Lift Kit



Solar Canopy



**Onboard Charger** 

Sunbrella Enclosure



Strobe Light

MP3 Music Player



Sunbrella with



Aluminum Hard Cab

Illuminated signs



LED Lights - within or beneath



**Seat Belts** 



**Utility Shelf** 



Fan



Custom Tool Box





Ladder Rack



**