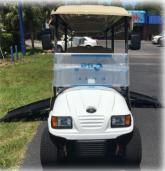

# Now Offering a full line of Electric, Street-Legal Passenger & Utility Vehicles

## Ambulance & Medic Vehicles

## R2AMB







# МЗАМВ





# 295 AMB (Gas Only)







## M5W





# ADA Accessible: Wheelchair Carts



Flip Seat



# M6W















# Specialty Vehicles











# Metro Passenger Platform – M4









Sunbrella Roll down Enclosure







Lifted



Optional Trunk









M4CBs

4' x 3' Stake Bed (120cm x 90cm) Or 4' x 3' Cargo Bed (120cm x 90cm)







# Metro Utility – 4' x 4' back end (120cm x 120cm)





Lifted (6" / 15cm)



Optional Aluminum Cab







M2SB4



M2CV4





#### Metro Utility – 4' x 6' back end

(120cm x 180cm)

Cargo Box, Stake Back Bed, Reading Style or Cargo Van







Additional Storage beneath bed 10sq feet (300sq cm)

Optional lift kit (6" /15cm)



Cargo Van with Hard Doors







Reading Truck with work bench and Ladder Rack

Custom Shelving Available



# Metro 6 passenger vehicles







Lifted Back To Back (6" / 15cm)











M6s Shown with Solar (s)



# Metro – 8 platform