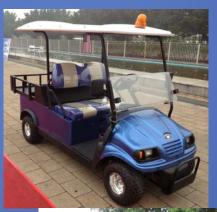

# Now Offering a full line of Electric, Street-Legal Passenger & Utility Vehicles

## Ambulance & Medic Vehicles

## R2AMB







# МЗАМВ





# 295 AMB (Gas Only)







## M5W





# ADA Accessible: Wheelchair Carts



Flip Seat



# M6W















# Specialty Vehicles











# Metro Passenger Platform – M4









Sunbrella Roll down Enclosure







Lifted



Optional Trunk









M4CBs

4' x 3' Stake Bed (120cm x 90cm) Or 4' x 3' Cargo Bed (120cm x 90cm)







# Metro Utility – 4' x 4' back end (120cm x 120cm)





Lifted (6" / 15cm)



Optional Aluminum Cab







M2SB4



M2CV4





#### Metro Utility – 4' x 6' back end

(120cm x 180cm)

Cargo Box, Stake Back Bed, Reading Style or Cargo Van







Additional Storage beneath bed 10sq feet (300sq cm)

Optional lift kit (6" /15cm)



Cargo Van with Hard Doors







Reading Truck with work bench and Ladder Rack

Custom Shelving Available



# Metro 6 passenger vehicles







Lifted Back To Back (6" / 15cm)











M6s Shown with Solar (s)



# Metro – 8 platform





M8BTB











#### Popular Options

6" (15cm) Lift Kit



Solar Canopy



**Onboard Charger** 

Sunbrella Enclosure



Strobe Light

MP3 Music Player



Sunbrella with



Aluminum Hard Cab

Illuminated signs



LED Lights - within or beneath



**Seat Belts** 



**Utility Shelf** 



Fan



Custom Tool Box





Ladder Rack



**Custom Sh