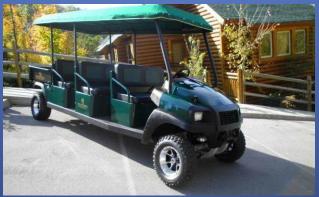

# Metro 6 passenger vehicles

Lifted Back To Back (6" / 15cm)

M6s Shown with Solar (s)

# Metro – 8 platform

M8BTB