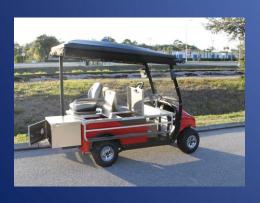

# Metro 6 passenger vehicles

Lifted Back To Back (6" / 15cm)

M6s Shown with Solar (s)