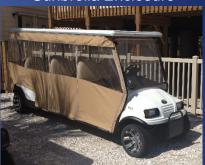

#### Popular Options

6" (15cm) Lift Kit

Solar Canopy

**Onboard Charger** 

Sunbrella Enclosure

Strobe Light

MP3 Music Player

Sunbrella with

Aluminum Hard Cab

Illuminated signs

LED Lights - within or beneath

**Seat Belts** 

**Utility Shelf** 

Fan

Custom Tool Box

Ladder Rack