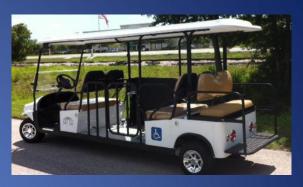

# Now Offering a full line of Electric, Street-Legal Passenger & Utility Vehicles

## Ambulance & Medic Vehicles

## R2AMB







# МЗАМВ





# 295 AMB (Gas Only)







## M5W





# ADA Accessible: Wheelchair Carts



Flip Seat



# M6W















# Specialty Vehicles











# Metro Passenger Platform – M4









Sunbrella Roll down Enclosure







Lifted



Optional Trunk









M4CBs

4' x 3' Stake Bed (120cm x 90cm) Or 4' x 3' Cargo Bed (120cm x 90cm)







# Metro Utility – 4' x 4' back end (120cm x 120cm)





Lifted (6" / 15cm)



Optional Aluminum Cab







M2SB4



M2CV4





#### Metro Utility – 4' x 6' back end

(120cm x 180cm)

Cargo Box, Stake Back Bed, Reading Style or Cargo Van







Additional Storage beneath bed 10sq feet (300sq cm)

Optional lift kit (6" /15cm)



Cargo Van with Hard Doors







Reading Truck with work bench and Ladder Rack

Custom Shelving Available



# Metro 6 passenger vehicles







Lifted Back To Back (6" / 15cm)











M6s Shown with Solar (s)



# Metro – 8 plat