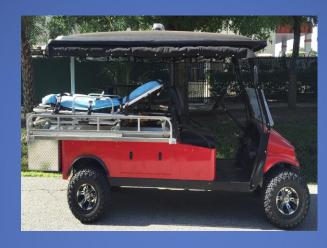

# Now Offering a full line of Electric, Street-Legal Passenger & Utility Vehicles

## Ambulance & Medic Vehicles

## R2AMB







# МЗАМВ





# 295 AMB (Gas Only)







## M5W





# ADA Accessible: Wheelchair Carts



Flip Seat



# M6W















# Specialty Vehicles











# Metro Passenger Platform – M4









Sunbrella Roll down Enclosure







Lifted



Optional Trunk









M4CBs

4' x 3' Stake Bed (120cm x 90cm) Or 4' x 3' Cargo Bed (120cm x 90cm)







# Metro Utility – 4' x 4' back end (120cm x 120cm)





Lifted (6" / 15cm)



Optional Aluminum Cab







M2SB4



M2CV4





#### Metro Utility – 4' x 6' back end

(120cm x 180cm)

Cargo Box, Stake Back Bed, Reading Style or Cargo Van







Additional Storage beneath bed 10sq feet (300sq cm)

Optional lift kit (6" /15cm)



Cargo Van with Hard Doors







Reading Truck with work bench and Ladder Rack

Custom Shelving Available



# Metro 6 passenger