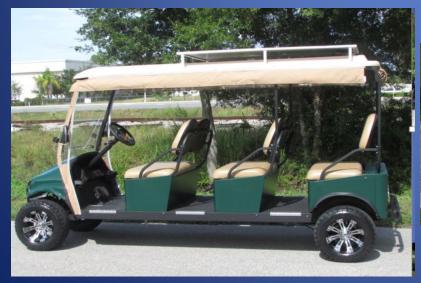

# Metro 6 passenger vehicles

Lifted Back To Back (6" / 15cm)

M6s Shown with Solar (s)