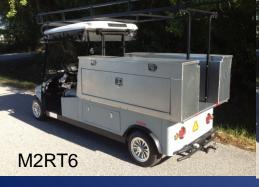

#### Metro Utility – 4' x 6' back end

(120cm x 180cm)

Cargo Box, Stake Back Bed, Reading Style or Cargo Van

Additional Storage beneath bed 10sq feet (300sq cm)

Optional lift kit (6" /15cm)

Cargo Van with Hard Doors