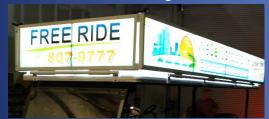

Aluminum Hard Cab

Illuminated signs

LED Lights - within or beneath

**Seat Belts** 

**Utility Shelf** 

Fan

Custom Tool Box

Ladder Rack