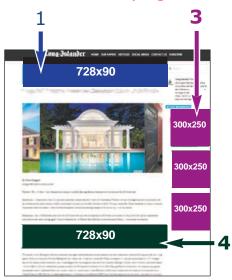

#### **Numbers**

- More than 250,000 unique views annually
- Over 11,000 Followers on Facebook

| Web Advertising                                              | Special Introductory Rates      |  |  |
|--------------------------------------------------------------|---------------------------------|--|--|
| 1 Banner -Homepage +Articles (rotating)                      | \$150 perweek                   |  |  |
| 2 Side Bar Square –Homepage(static)                          | \$75 perweek                    |  |  |
| 3 Side Bar Square –Homepage +Articles(rotating)              | \$125 perweek                   |  |  |
| 4 Banner – In Story Posted on Social Media (mid leofcontent) | \$100 perweek                   |  |  |
|                                                              |                                 |  |  |
| Social Media Add-On                                          | \$100 per 10 posts (14-dayspan) |  |  |
| Branded Social Media Post(Facebook and/orTwitter)            | \$65 per 5 posts (14-day span)  |  |  |
| * must have related editorial content and/or ad on homepage  | \$20 for single post            |  |  |

## **Article Webpage**

Long-Islander News can prepare your advertising materials at no additional charge, or you may e-mail files in JPG format to <a href="mailto:ads@longislandergroup.com">ads@longislandergroup.com</a>. Please include: advertiser name, date, and your contact information. We suggest 72 DPI