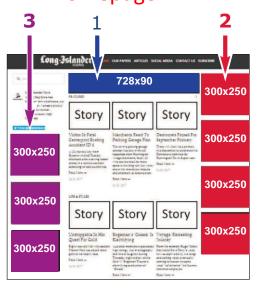

#### **Numbers**

- More than 250,000 unique views annually
- Over 11,000 Followers on Facebook

| Web Advertising                                              | Special Introductory Rates      |  |  |
|--------------------------------------------------------------|---------------------------------|--|--|
| 1 Banner -Homepage +Articles (rotating)                      | \$150 perweek                   |  |  |
| 2 Side Bar Square –Homepage(static)                          | \$75 perweek                    |  |  |
| 3 Side Bar Square –Homepage +Articles(rotating)              | \$125 perweek                   |  |  |
| 4 Banner – In Story Posted on Social Media (mid leofcontent) | \$100 perweek                   |  |  |
|                                                              |                                 |  |  |
| Social Media Add-On                                          | \$100 per 10 posts (14-dayspan) |  |  |
| Branded Social Media Post(Facebook and/orTwitter)            | \$65 per 5 posts (14-day span)  |  |  |
| * must have related editorial content and/or ad on homepage  | \$20 for single post            |  |  |

# Homepage