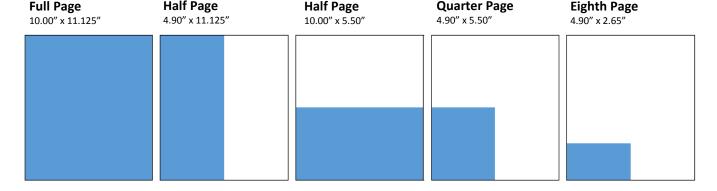

Ad Size Print:

## **Specs** for Pics:

### 300 DPI for print for clearest resolution

The Long Islander Group encourages delivery of advertising material electronically in Adobe Acrobat PDF format. Please send all advertising files to ads@longislandergroup.com. Please include: advertiser name, publication date and your own contact information.