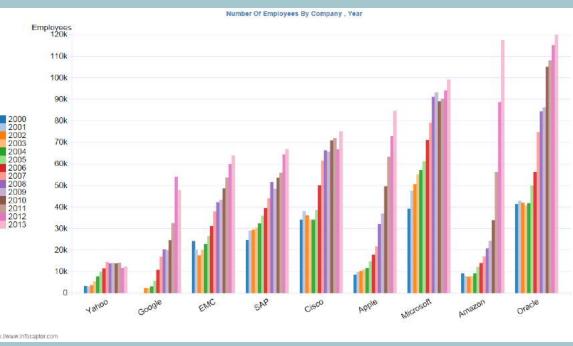

|                 | Library Statist       |            | Data Tool | s Help | View only | Comment  | SIGN IN |
|-----------------|-----------------------|------------|-----------|--------|-----------|----------|---------|
| ī               | <b>e</b> na7          | \$ % 123 - | Arial     | - 10 - | B / 5 A   | <u>.</u> | More -  |
| ×               | Equipment Type        |            |           |        |           |          |         |
|                 | А                     | В          | С         |        | D         | E        | F       |
| 1               | Equipment Type        | 20         | 009       | 2010   | 2011      | 2012     | 2013    |
| 2               | Computers             |            | 4         | 4      | 5         | 5        | 6<br>7  |
| 3               | Laptops               |            | 3         | 2      | 5         | 7        |         |
| 4               | Scanners              |            | 0         | 1      | 1         | 1        | 1       |
| 5               | Printers              |            | 1         | 1      | 1         | 1        | 1       |
| 6               | Photocopiers 1        |            | 1         | 1      | 2         | 2        | 2       |
| 7               | Carrels               | s 45       |           | 45     | 30        | 30       | 30      |
| 8               | Open tables           |            | 4         | 4      | 6         | 7        | 8       |
| 9 Study rooms 1 |                       | 1          | 1         | 1      | 2         | 2        |         |
| 0               | Large screen monitors |            | 0         | 1      | 1         | 2        | 2       |
| 1               | Projectors            |            | 1         | 1      | 1         | 1        | 1       |
| 12 Kindles 0    |                       | 0          | 0         | 0      | 0         | 10       |         |
| 3               |                       |            |           |        |           |          |         |
| 14              |                       |            |           |        |           |          |         |