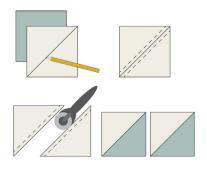

# Half-Square Triangles

1. Draw a diagonal line on the wrong side of each 3-1/8" fabric A square.

2. Place a marked 3-\%" A square right sides together with a 3-%" fabric B square. Sew a 1/4" seam on each side of the drawn line. Cut apart on the line. Open and press. Makes 2 half-square triangle (HST) units. Make a total of 4 HST units.