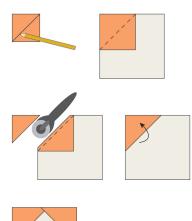

### **Ouick Corner Units**

- 1. Draw a diagonal line on the wrong side of each 2" fabric C square.
- 2. Noting orientation, place a marked 2" square right sides together on a corner of a 3-1/2" fabric A square. Sew just outside the line on the corner side to keep the unit square. Trim 1/4" past the stitch line. Press open. Noting orientation, repeat on the other

corner as shown. Make a total of 4 units.