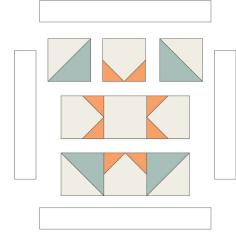

### Block Assembly

- 1. Referring to the Block Assembly Diagram, and noting placement and orientation, sew the units and square into 3 rows of 3 units/ square each. Join the rows to make the block.
- 2. Stitch the (2) 2" x 9-1/2" framing strips to opposite sides of the block. Stitch the (2) 2" x 12-1/2" framing strips to the remaining sides of the block.

Block Assembly Digaram