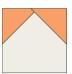

### **Ouick Corner Units**

- 1. Draw a diagonal line on the wrong side of each 2" fabric C square.
- 2. Noting orientation, place a marked 2" square right sides together on a corner of a 3-1/2" fabric A square. Sew just outside the line on the corner side to keep the unit square. Trim 1/4" past the stitch line. Press open. Noting orientation, repeat on the other

corner as shown. Make a total of 4 units.