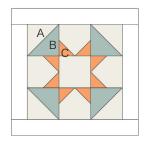

### Block Assembly

- 1. Referring to the Block Assembly Diagram, and noting placement and orientation, sew the units and square into 3 rows of 3 units/ square each. Join the rows to make the block.
- 2. Stitch the (2) 2" x 9-1/2" framing strips to opposite sides of the block. Stitch the (2) 2" x 12-1/2" framing strips to the remaining sides of the block.

Block Assembly Digaram