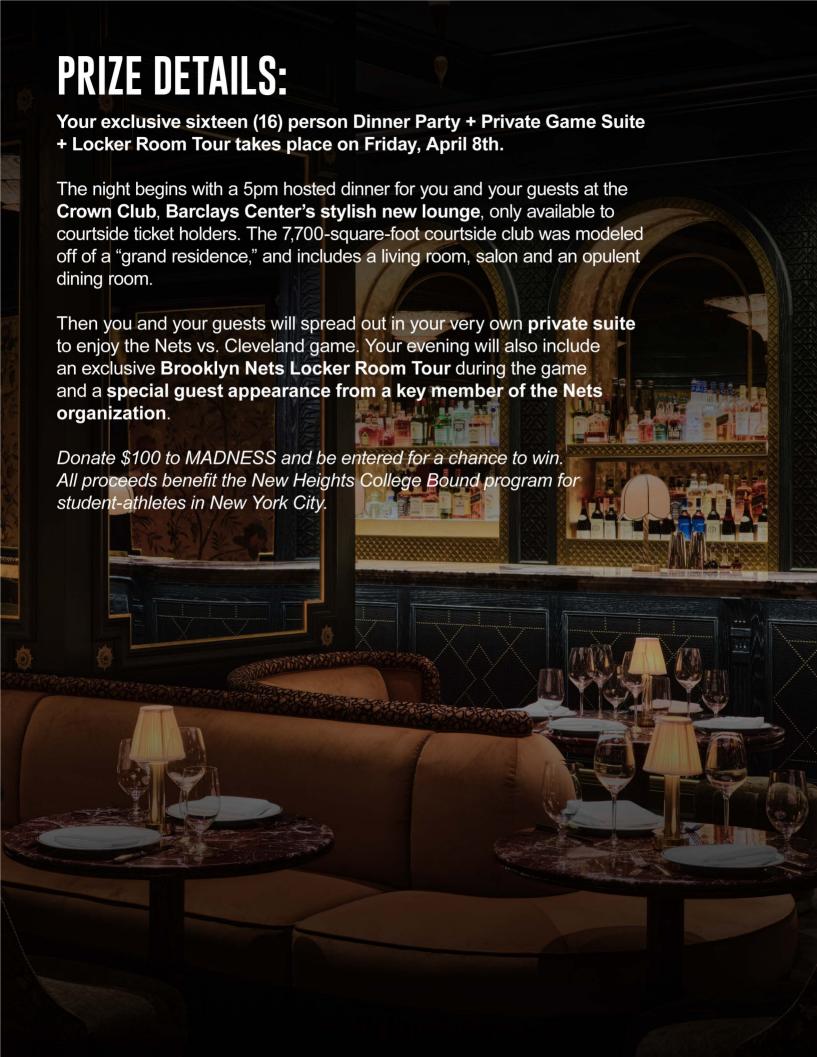

## STAY HOME. WATCH THE GAMES. DONATE TO WIN.

MADNESS is an annual NCAA viewing party that brings together fellow sports fans, education advocates and prominent philanthropic individuals to celebrate New Heights, college basketball and the broader impact of sports. Since its inauguration in March 2006, MADNESS has raised over \$5M for our sports-based youth development programs.

Although we can not join together in person this year, New Heights invites you to come together in spirit to celebrate college basketball and support the college hoop dreams of our student-athletes. Please visit **newheightsnyc/madness22** to donate and enter the raffle of a lifetime!