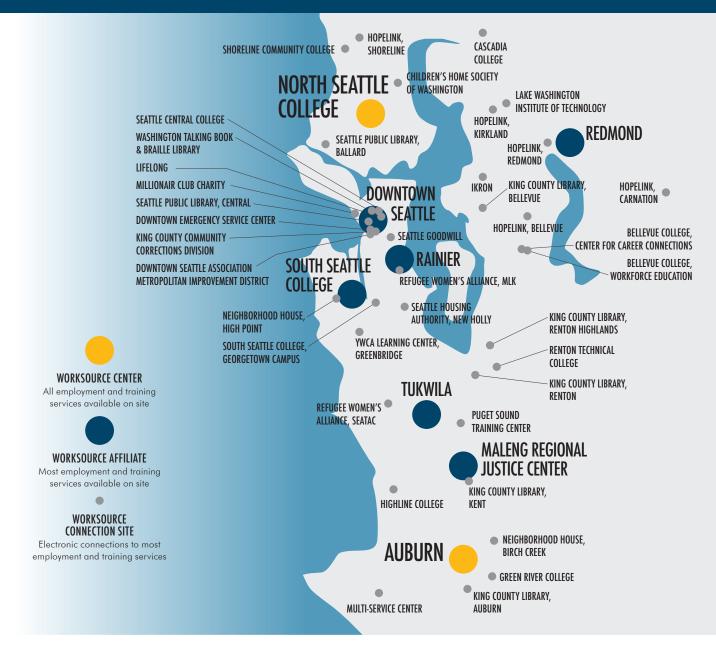

# WORKSOURCE SEATTLE-KING COUNTY LOCATIONS

Providing access to services at locations throughout the region—meeting community members in their own neighborhoods. Services are available online at WorkSourceWA.com.

Visit WorkSourceSKC.org/Locations for site addresses and additional information.

WorkSource Seattle-King County partners are equal opportunity employers/programs. Auxiliary aids and services are available upon request to individuals with disabilities.