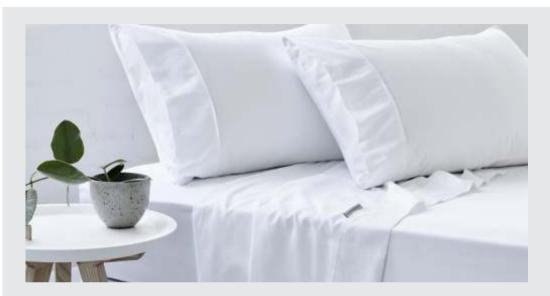

Coordinate with Gainsborough sheeting and accessories.

Sizes: Queen, King

Transform your bedroom with Gainsborough's 500 thread count cotton sateen sheet set. These sheets are woven from premium finely spun cotton yarns, in a silky smooth sateen weave and boast a sumptuous 500 thread count. With a luxurious soft touch and beautiful drape and comfort, this elegant sheet set comes in colours to compliment any bedroom.

**Double:** 1 Fitted Sheet (137 x 193 x 40cm),

1 Flat Sheet (240 x 260cm), 2 Pillow Cases (48 x 73 x 16cm)

**Queen:** 1 Fitted Sheet (152 x 203 x 40cm),

1 Flat Sheet (255 x 260cm), 2 Pillow Cases (48 x 73 x 16cm)

**King:** 1 Fitted Sheet (183 x 203 x 40cm),

1 Flat Sheet (285 x 260cm), 2 Pillow Cases (48 x 73 x 16cm)