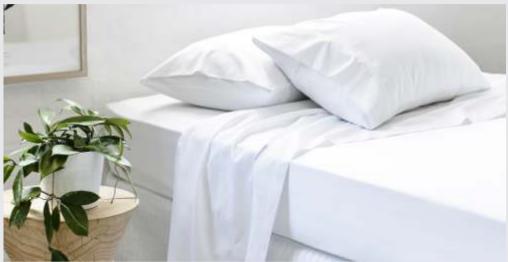

#### 14. Cotton Percale Sheet Set - 300TC

The Gainsborough percale sheet set is made from beautiful fine cotton in a luxurious percale weave construction. With a 300 thread count, these sheets offer superb sleeping comfort, great durability and a smooth finish. Choose from a selection of stylish colours to create the perfect bed.

**Single:** 1 Fitted Sheet (91 x 193 x 40cm), 1 Flat Sheet (180 x 260cm), 1 Pillow Case (48 x 73 x 16cm)

King Single: 1 Fitted Sheet (107 x 203 x 40cm), 1 Flat Sheet (200 x 260cm), 1 Pillow Case (48 x 73 x 16cm)

**Double:** 1 Fitted Sheet (137 x 193 x 40cm), 1 Flat Sheet (225 x 260cm)

2 Pillow Cases (48 x 73 x 16cm)

Queen: 1 Fitted Sheet (152 x 203 x 40cm), 1 Flat Sheet (255 x 260cm)

2 Pillow Cases (48 x 73 x 16cm)

**King:** 1 Fitted Sheet (183 x 203 x 40cm), 1 Flat Sheet (275 x 260cm)

2 Pillow Cases (48 x 73 x 16cm)

White

Cream

Mushroom

Charcoal

White

Sea