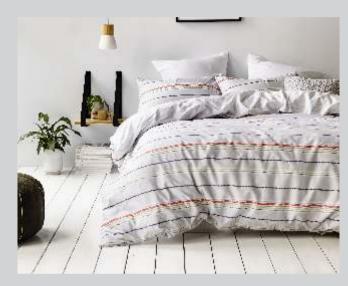

#### 10. Orlando Quilt Cover Set

In soft and breathable cotton, the Orlando Quilt Cover Set features a geometric triangle pattern in blue, cream and grey hues with a simple patterned reverse.

Coordinate with Gainsborough sheeting and accessories for a stylish and contemporary look for your bedroom.