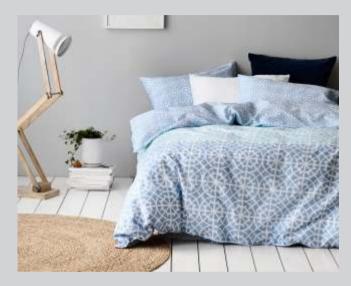

#### 2. Chapel Quilt Cover Set

In soft and breathable cotton, Chapel features a striking organic geometric print in teal blue and grey hues with a teal blue reverse.

Coordinate with Gainsborough sheeting and accessories for a stylish and sophisticated look for your bedroom.

Sizes: Single, Double, Queen, King