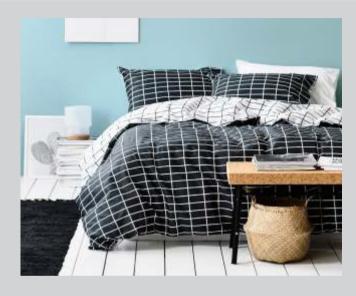

#### 9. Empire Check Quilt Cover Set

The Empire Quilt Cover Set features a striking check design in charcoal and white with a coordinated reverse for an alternate styling option. In soft natural cotton, Empire is a gender neutral design that will be a favourite for years to come.

Coordinate with Gainsborough sheeting and accessories.

Sizes: Double, Queen, King