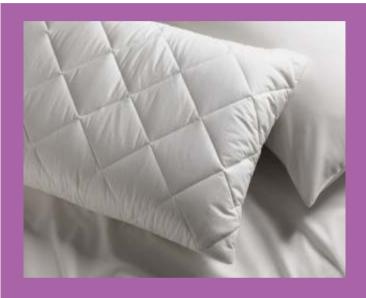

#### 26. Australian Cotton Pillow Protector

An exceptionally soft cotton pillow protector, encased in a natural cover, the Gainsborough pillow protector is perfect for extending the life of your pillow.

#### Features:

- Natural Australian cotton fill
- Quilted construction
- Machine washable
- Extends the life of your pillow

**Size:** 48 x 73cm