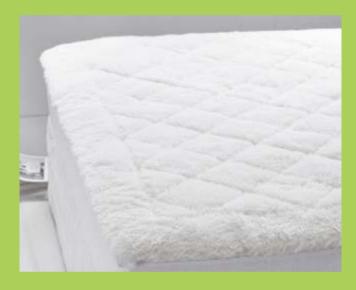

#### 28. Australian Cotton Mattress Protector

An exceptionally soft cotton mattress protector, encased in a natural cotton cover, the Gainsborough mattress protector is perfect for extending the life of your mattress.

#### Features:

- Natural Australian cotton fill
- Quilted construction keeps temperature evenly distributed to prevent cold spots
- Easy-fit deep side skirt perfect for a variety of mattress sizes
- Superior loft and lightness
- Machine washable

Sizes: Single, King Single, Double, Queen, King