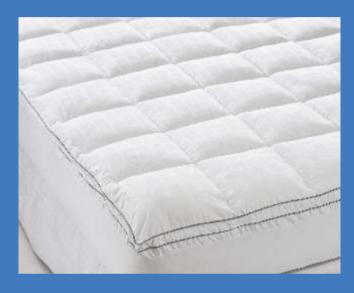

#### 25. Ball Fibre Mattress Topper

Luxuriously soft & lofty, the Gainsborough Ball Fibre mattress topper protects your mattress and provides the ultimate in comfort & support.

#### Features:

- Provides superior comfort and support
- Highly durable, protects your mattress
- Easy fit deep side skirt, perfect for a variety of mattress sizes
- Cotton sateen cover with satin piping
- 500gsm polyester ball fibre filling
- Machine washable

Size: Queen, King