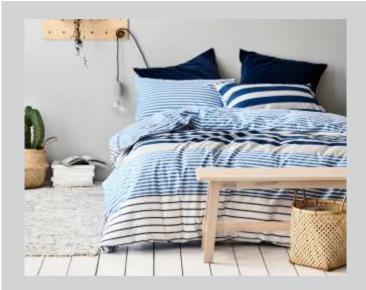

ble, Queen, King



#### 5. Wilson Stripe Quilt Cover Set

In luxuriously soft cotton, the Wilson Quilt Cover Set features simple stripes in soft pastels with a white oversized houndstooth textured reverse. With its cool calming tones Wilson is a clean and sophisticated design that will effortlessly update your bedroom.

Coordinate with Gainsborough sheeting and accessories to complete the look.

Sizes: Double, Queen, King



#### 6. Atlanta Quilt Cover Set

The Atlanta Quilt Cover Set makes an impact with its distinctive ikat print in deep inky blue and white. Featuring a striped reverse and crafted in soft and breathable cotton, Atlanta creates a unique and modern look for your bedroom.

Coordinate with Gainsborough sheeting and accessories.

Sizes: Double, Queen, King

# love your bed



#### 7. Brooklyn Quilt Cover Set

In soft natural cotton, the Brooklyn Quilt Cover Set features bold graduating stripes in soft grey, navy and white with a clean striped reverse. A classic gender neutral design that will be a favourite for years to come.

Coordinate with Gainsborough sheeting and accessories to complete the look.

Sizes: Double, Queen, King



#### 8. Christobel Quilt Cover Set

The Christobel Quilt Cover Set features panels of elaborate floral motifs in vibrant shades of aqua, teal and royal blue. With a bold mix of colour on soft natural cotton, this stunning design will give your bedroom a unique and stylish look.

Coordinate with Gainsborough sheets and accessories.

Sizes: Double, Queen, King



#### 9. Empire Check Quilt Cover Set

The Empire Quilt Cover Set featur