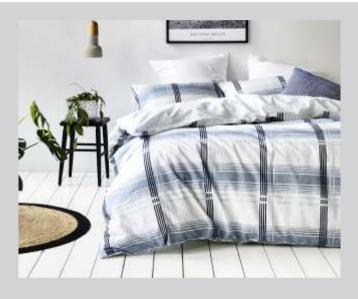

#### 3. Kennedy Quilt Cover Set

The Kennedy Quilt Cover set features oversized checks in shades of grey and blue with simple stripes on the reverse. In luxurious pure cotton, Kennedy is a sophisticated design, that will effortlessly update your décor.

Coordinate with Gainsborough sheeting and accessories and bring a stylish look to your bedroom.

Sizes: Single, Double, Queen, King

Slate