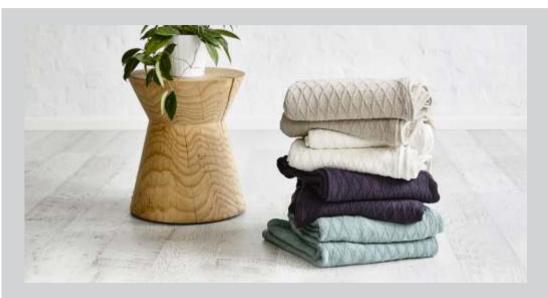

### BLANKET COLLECTION

AUSTRALIAN WOOL BLANKET

CHECK BLANKET SOFT TOUCH BLANKET

COTTON WAFFLE BLANKET FLEECE ELECTRIC BLANKET

#### 16. Australian Wool Blankets

The luxuriously soft premium Gainsborough wool blanket is the ultimate in comfort and warmth.

#### 17. Check Blankets

Luxuriously soft to touch and wonderfully warm, the Gainsborough Check blanket provides you with a snug layer of comfort.

### 18. Soft Touch Blankets

The Gainsborough Soft Touch blanket is made from a sumptuous blend of acrylic and polyester. True to its name, this blanket will provide you with supreme softness that feels great against your skin. A snug layer of comfort for the cold winter months. Ideal for a cosy night in on the couch or a fantastic addition to your bedding.

#### 19. Cotton Diamond Weave Blankets

The Gainsborough cotton diamond weave blanket is made from the finest cotton. It's luxuriously soft and perfect for year round use.