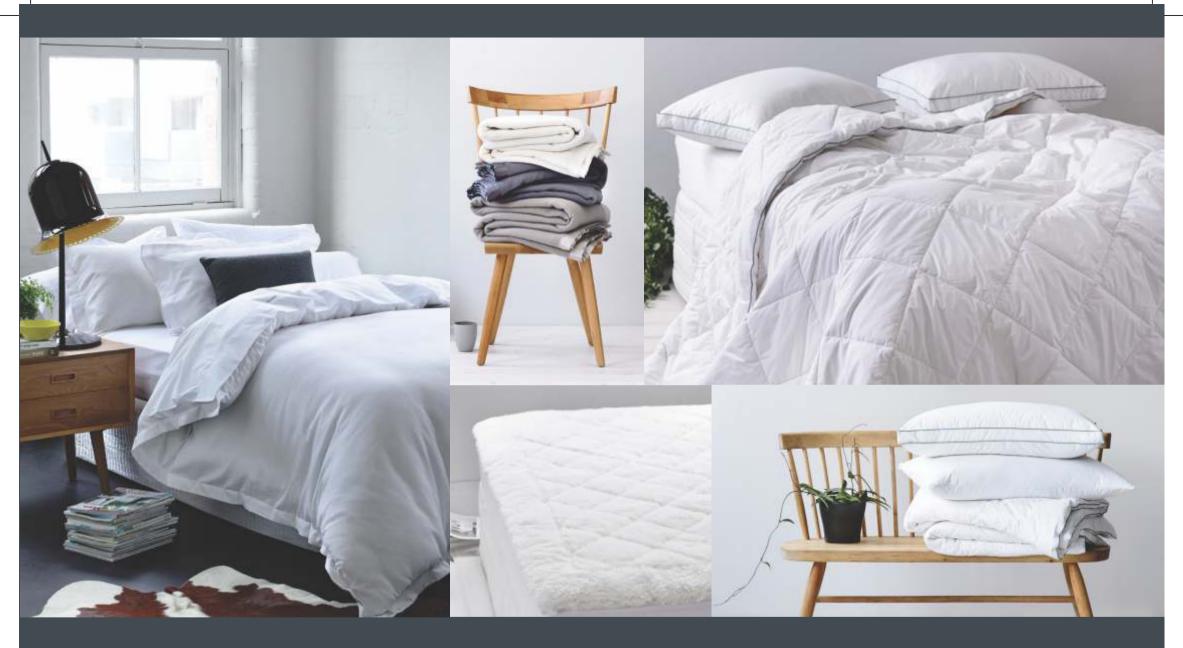

# GAINSBOROUGH love your bed

The Gainsborough Harper Quilt Cover set is beautifully crafted in fine natural cotton in a classic textured waffle weave design. Harper is a beautiful basic with endless styling possibilities and will give any bedroom a stylish and contemporary look.

Available in three timeless shades.

Sizes: Single, Double, Queen, King