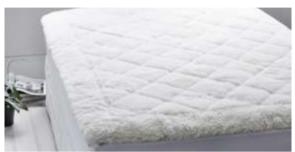

#### 25. Ball Fibre Mattress Topper

Luxuriously soft & lofty, the Gainsborough Ball Fibre mattress topper protects your mattress and provides the ultimate in comfort & support.

#### Features:

- Provides superior comfort and support
- Highly durable, protects your mattress
- Easy fit deep side skirt, perfect for a variety of mattress sizes
- Cotton sateen cover with satin piping
- 500gsm polyester ball fibre filling
- Machine washable

Size: Queen, King