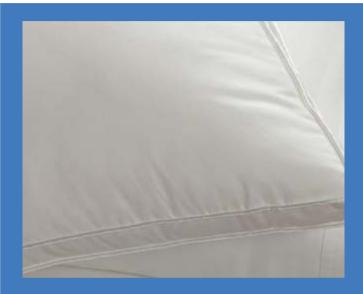

#### 23. Microfibre Pillow

Endless comfort with down like softness and support, the Gainsborough Microfibre pillow is truly luxurious.

#### Features:

- Opulent cotton cover with satin piping
- Indulge in the plush 1000 gram microloft fill
- Generous gusset for extra loft
- Machine washable