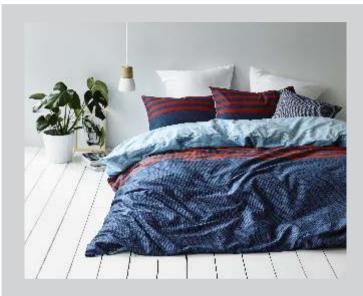

#### 4. Maddox Quilt Cover Set

The Maddox Quilt Cover Set makes a striking impact with bold stripes in ruby red on a navy background. Maddox reverses to a rich aqua for a complementary look and is crafted from soft and breathable cotton.

Coordinate with Gainsborough sheeting and accessories to bring a stylish look to your bedroom.

Sizes: Single, Double, Queen, King