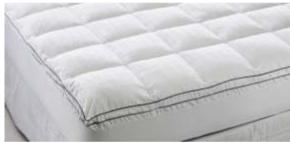

#### 28. Australian Cotton Mattress Protector

An exceptionally soft cotton mattress protector, encased in a natural cotton cover, the Gainsborough mattress protector is perfect for extending the life of your mattress.

#### Features:

- Natural Australian cotton fill
- Quilted construction keeps temperature evenly distributed to prevent cold spots
- Easy-fit deep side skirt perfect for a variety of mattress sizes
- Superior loft and lightness
- Machine washable

Sizes: Single, King Single, Double, Queen, King