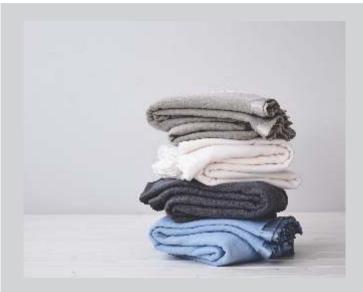

#### 16. Australian Wool Blankets

The luxuriously soft premium Gainsborough wool blanket is the ultimate in comfort and warmth.

#### Features:

- Made from the finest Australian wool
- Natural and breathable fibre
- Luxuriously soft and warm
- 28 micron, 400gsm weight
- Bound with deluxe satin border
- Woolmark endorsed quality

#### Sizes:

Single/Double (200 x 258cm), Queen/King (227 x 258cm)

Latte