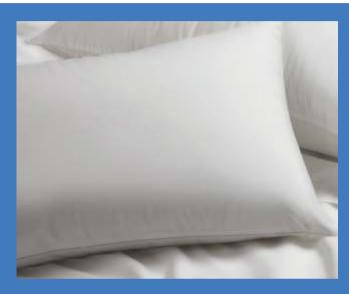

#### 24. Polyester Pillow

Polyester filled pillow, encased in a soft natural cotton cover, this Gainsborough pillow adds support while complementing the overall look of your bedroom.

#### Features:

- Polyester fill
- Natural soft cotton cover
- Machine washable
- Available in three profiles