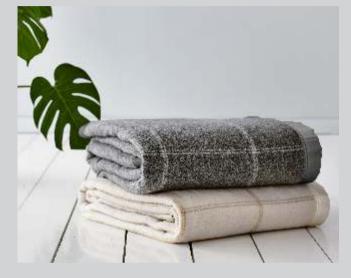

#### 16. Australian Wool Blankets

The luxuriously soft premium Gainsborough wool blanket is the ultimate in comfort and warmth.

#### Features:

- Made from the finest Australian wool
- Natural and breathable fibre
- Luxuriously soft and warm
- 28 micron, 400gsm weight
- Bound with deluxe satin border
- Woolmark endorsed quality

#### Sizes:

Single/Double (200 x 258cm), Queen/King (227 x 258cm)

Latte