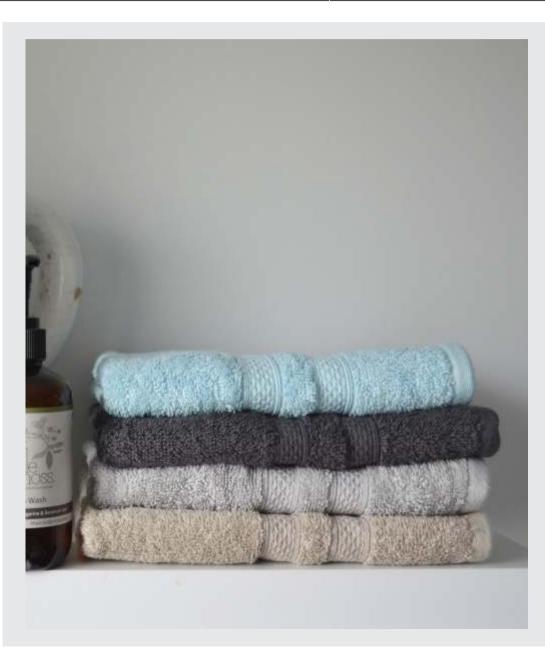

#### **15. Hampton Towels**

Wrap yourself in luxurious comfort with our Hampton towel range. These elegant and stylish towels are beautifully soft and absorbent and come in a stunning range of timeless shades to compliment any bathroom.

#### Sizes:

Hand Towel - 40 x 65 cm Bath Towel - 69 x 137cm Bath Sheet - 80 x 170 cm Cable Knit Bath Mat - 50 x 80cm