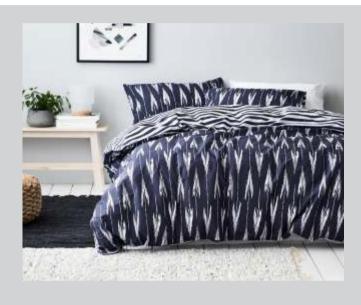

#### 6. Atlanta Quilt Cover Set

The Atlanta Quilt Cover Set makes an impact with its distinctive ikat print in deep inky blue and white. Featuring a striped reverse and crafted in soft and breathable cotton, Atlanta creates a unique and modern look for your bedroom.

Coordinate with Gainsborough sheeting and accessories.

Sizes: Double, Queen, King