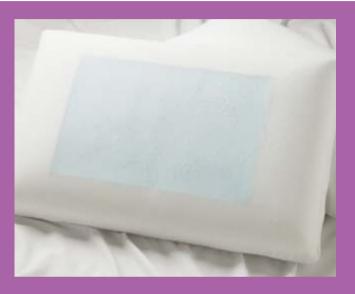

#### 35. Memory Foam Gel Pillow

Premium memory foam pillow with a soothing gel top layer for the ultimate in cool comfort & support

#### Features:

- High density memory foam core with soothing gel top layer for the ultimate in cool comfort and support
- Naturally moulds to the shape of the head and neck for the ultimate in support and cushioning
- Gel surface maximises air flow between head and pillow, for enhanced coolness and comfort
- HealthGuard treatment provides antibacterial and anti dust mite protection