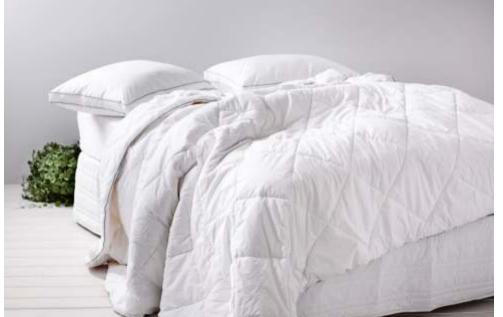

#### 27. Australian Cotton Quilt

An exceptionally soft cotton quilt encased in a cotton cover, this quilt is perfect for year round comfort.

#### Features:

- Natural Australian cotton fill
- Quilted construction keeps temperature evenly distributed
- Superior loft and lightness
- Machine washable

Sizes: Single, Double, Queen, King