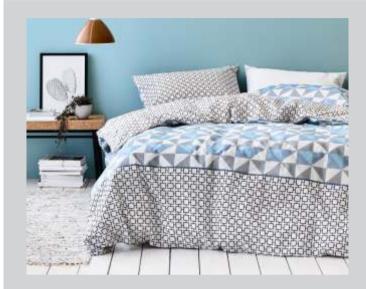

#### 10. Orlando Quilt Cover Set

In soft and breathable cotton, the Orlando Quilt Cover Set features a geometric triangle pattern in blue, cream and grey hues with a simple patterned reverse.

Coordinate with Gainsborough sheeting and accessories for a stylish and contemporary look for your bedroom.

Sizes: Double, Queen, King