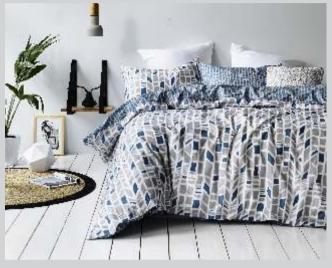

#### 2. Chapel Quilt Cover Set

In soft and breathable cotton, Chapel features a striking organic geometric print in teal blue and grey hues with a teal blue reverse.

Coordinate with Gainsborough sheeting and accessories for a stylish and sophisticated look for your bedroom.