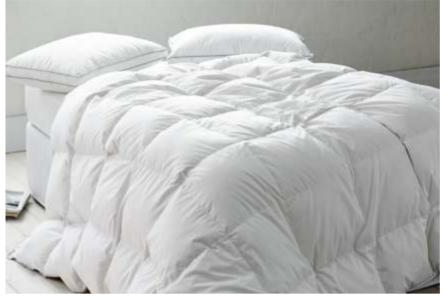

# love your bed

Exceptionally soft white duck down, encased in a cotton japara cover, the Gainsborough quilt is perfect for year round comfort.

#### Features:

- Premium natural filling: A minimum of 80% white duck down, 20% white duck feather
- Boxed construction keeps temperature evenly distributed to prevent cold spots
- Superior loft and lightness for year round warmth
- Machine washable

Sizes: Single, Double, Queen, King