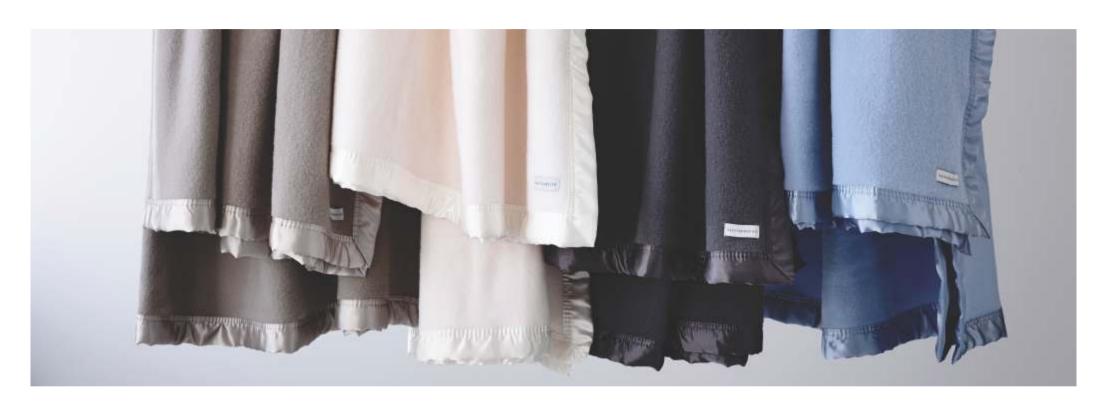

#### 16. Australian Wool Blankets

The luxuriously soft premium Gainsborough wool blanket is the ultimate in comfort and warmth.

#### Features:

- Made from the finest Australian wool
- Natural and breathable fibre
- Luxuriously soft and warm
- 28 micron, 400gsm weight
- Bound with deluxe satin border
- Woolmark endorsed quality

#### Sizes:

Single/Double (200 x 258cm), Queen/King (227 x 258cm)

Latte