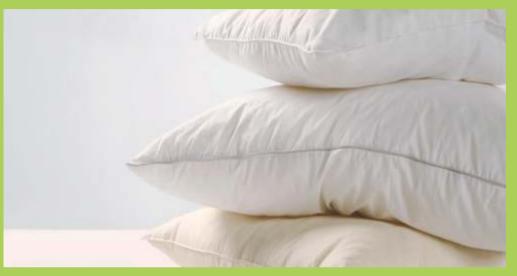

#### 23. Microfibre Pillow

Endless comfort with down like softness and support, the Gainsborough Microfibre pillow is truly luxurious.

#### Features:

- Opulent cotton cover with satin piping
- Indulge in the plush 1000 gram microloft fill
- Generous gusset for extra loft
- Machine washable

#### 24. Polyester Pillow

Polyester filled pillow, encased in a soft natural cotton cover, this Gainsborough pillow adds support while complementing the overall look of your bedroom.

#### Features:

- Polyester fill
- Natural soft cotton cover
- Machine washable
- Available in three profiles