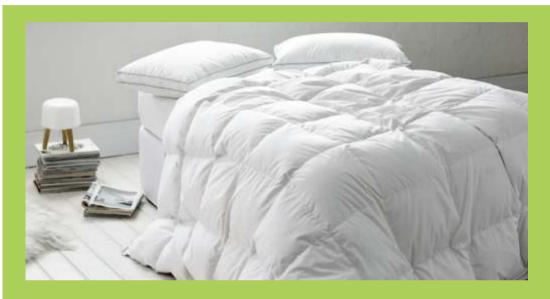

#### 21. Down Alternative Quilt

The Gainsborough Down Alternative Quilt is made from a super soft microfibre fill. Durable, resilient and easy care, this quilt will provide you with year round comfort.

#### Features:

- 350 gsm super soft microfibre fill
- Luxuriously soft striped cotton sateen cover
- Suitable for year round comfort
- Box stitch construction keeps fill evenly distributed
- Machine washable

Sizes: Single, Double, Queen, King