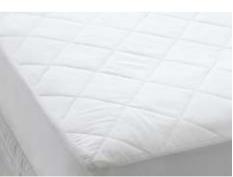

#### 28. Australian Cotton Mattress Protector

An exceptionally soft cotton mattress protector, encased in a natural cotton cover, the Gainsborough mattress protector is perfect for extending the life of your mattress.

#### Features:

- Natural Australian cotton fill
- Quilted construction keeps temperature evenly distributed to prevent cold spots
- Easy-fit deep side skirt perfect for a variety of mattress sizes
- Superior loft and lightness
- Machine washable

Sizes: Single, King Single, Double, Queen, King