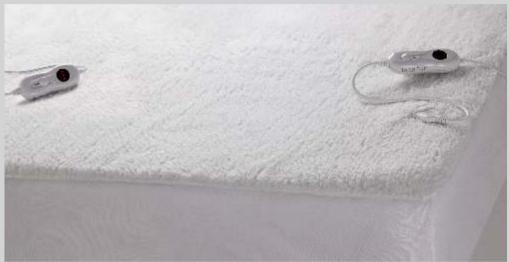

#### 20. Fleece Electric Blanket

For the ultimate winter indulgence, snuggle up with the Gainsborough electric blanket. This super soft fleecy electric blanket provides luxurious warmth and cosy comfort for cold nights.

#### Features:

- Fully fitted 50cm extra deep elastic skirt for variety of mattress sizes
- Provides all over warmth with concentrated heat panels around the feet
- Two detachable controllers with 3 heat settings
- Pre heat setting function
- Automatic overheat safeguard system
- LED Power Indicator
- Can be machine washed according to instructions
- 1 year warranty

Sizes: Double, Queen, King