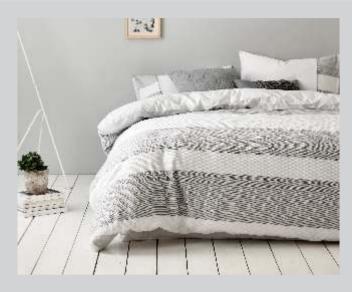

#### 4. Maddox Quilt Cover Set

The Maddox Quilt Cover Set makes a striking impact with bold stripes in ruby red on a navy background. Maddox reverses to a rich aqua for a complementary look and is crafted from soft and breathable cotton.

Coordinate with Gainsborough sheeting and accessories to bring a stylish look to your bedroom.

Sizes: Single, Double, Queen, King