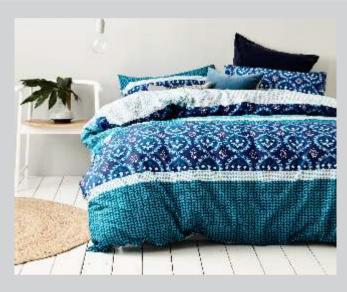

#### 6. Atlanta Quilt Cover Set

The Atlanta Quilt Cover Set makes an impact with its distinctive ikat print in deep inky blue and white. Featuring a striped reverse and crafted in soft and breathable cotton, Atlanta creates a unique and modern look for your bedroom.

Coordinate with Gainsborough sheeting and accessories.

Sizes: Double, Queen, King