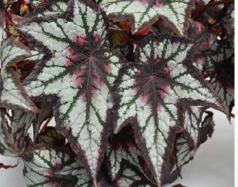

# Begonia Rex Bewitched Night Owl

- Perfect for larger containers & hanging baskets.
- Uniform series with cut leaf.
- Strong basal branching creates a full pot with numerous leaves.
- Fastest of all Rex Begonias to finish.

# Begonia Rex Dibs Sangria

- Well suited for 4" to 8" pots, hanging baskets & mixed patio containers.
- Exceptional vigor & basal branching.
- Year round production for indoor & outdoor containers.

#### **NEW**

Begonia Rex Shadow King Lemon Love, Lime Ricky, & Rose

# Begonia Rex **Shadow King**

- Compact habit makes Shadow King perfect for small container production.
- A true series breeding program brings uniform finishing.

# Begonia Rex Curly Valentine

- Perfect for larger containers & hanging baskets.
- Unique curl/swirl leaf design.
- Strong basal branching creates a full pot with numerous leaves.