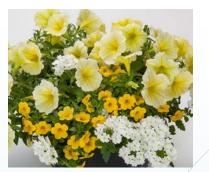

# Calibrachoa Rainbow

- This series brings a dynamic color blend to your calibrachoa programs.
- Continually change color throughout the season, reacting to light levels, daylength and other seasonal factors.
- Exceptional heat tolerance, providing summer-long color in baskets and containers.

Cab Rainbow Bermuda Blue, Calypso Coral, Parisian Pink, & Tiger Tail

- A one stop shop for great color & bold splashes of character.
- Ideal for both baskets and large patio containers.
- Mixes of two or three different plants grow into a spectacular singular planting.
- Once established, Confetti Garden are remarkably heat & pest tolerant. The diversity of plants & mingling of the root systems helps make this a reality.