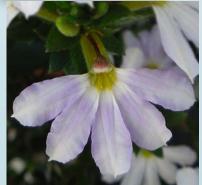

# Salvia Hummingbird Falls Purple

- This trailing, hanging basket salvia, is the first of its kind.
- Offers consumers an extremely heat tolerant plant with vivid blue blooms and rich, dark calyces that continue all summer.
- A natural hummingbird magnet!