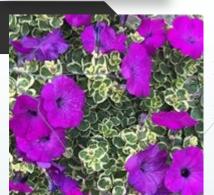

# Calibrachoa Rainbow

- This series brings a dynamic color blend to your calibrachoa programs.
- Continually change color throughout the season, reacting to light levels, daylength and other seasonal factors.
- Exceptional heat tolerance, providing summer-long color in baskets and containers.

Cab Rainbow Bermuda Blue, Calypso Coral, Parisian Pink, & Tiger Tail

- A one stop shop for great color & bold splashes of character.
- Ideal for both baskets and large patio containers.
- Mixes of two or three different plants grow into a spectacular singular planting.
- Once established, Confetti Garden are remarkably heat & pest tolerant. The diversity of plants & mingling of the root systems helps make this a reality.