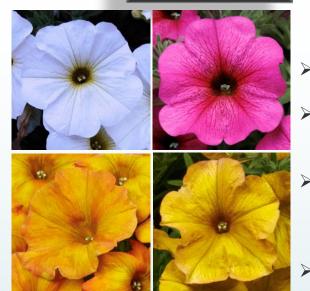

#### Petunia DuraBloom

- Interspecific breeding yields a strong root structure for excellent summer performance.
- Daylength neutral for countless year-round blooms.
- Medium-sized blooms with extra thick petals are not affected by rain or irrigation.
- The shrubby plant habit works as both a filler and spiller in large containers or in the landscape.

Confetti Garden

Rainbow Sherbet

# Petunia Surprise Raspberry Jam

- A favorite pick this year for combination planters and baskets.
- Beautiful orchid colored bloom with exaggerated purple veins and a stunning raspberry colored margin around the edge of the petals.