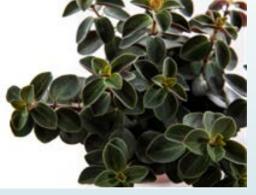

Calathea roseopicta

Diffenbachia compacta

Euphorbia Milii Maxi Zephyr

Fittonia Zebrano

Kalanchoe beharensis
Silver Strand

Monstera adansonii Swiss Cheese

Peperomia verticillata Double Duty

Pilea Cadierei Aluminum

# **NEW!** - Indoor Program

- Available year round!
- Wenke-Sunbelt is now offering a wide assortment of Indoor / Foliage Plants, such as:
  - Calathea 5 Varieties
  - Ceropegia String of Hearts
  - Croton Petra
  - Ctenanthe oppenheimaiana
  - Diffenbachia 2 Varieties
  - Euphorbia Milii Maxi 11
     Varieties
  - Fittonia Zebrano
  - Kalanchoe beharensis Silver Strand
  - Monstera 2 Varieties
  - Peperomia 4 Varieties
  - Philodendron 4 Varieties
  - Pilea 4 Varieties
  - Radermachera sinicaVariegated
  - Rhaphidophora tetrasperma
  - Schefflera Mini Arb
  - Sedum Jade Runner
  - Senecio String of Pearls
  - Senecio String of Thai Dolphins
  - Tradescantia 2 Varieties
  - Available in 50 Count Liners & 72 Count Liners
  - \*Note-Tags are available, but many are generic.