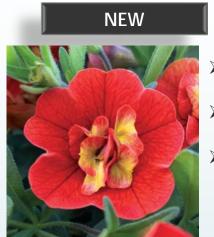

# Calibrachoa Rainbow

- This series brings a dynamic color blend to your calibrachoa programs.
- Continually change color throughout the season, reacting to light levels, daylength and other seasonal factors.
- Exceptional heat tolerance, providing summer-long color in baskets and containers.

Cab Rainbow Bermuda Blue, Calypso Coral, Parisian Pink, & Tiger Tail

- A one stop shop for great color & bold splashes of character.
- Ideal for both baskets and large patio containers.
- Mixes of two or three different plants grow into a spectacular singular planting.
- Once established, Confetti Garden are remarkably heat & pest tolerant. The diversity of plants & mingling of the root systems helps make this a reality.