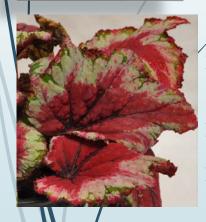

# Begonia Rex Bewitched Night Owl

- Perfect for larger containers & hanging baskets.
- Uniform series with cut leaf.
- Strong basal branching creates a full pot with numerous leaves.
- Fastest of all Rex Begonias to finish.

# Begonia Rex Dibs Sangria

- Well suited for 4" to 8" pots, hanging baskets & mixed patio containers.
- Exceptional vigor & basal branching.
- Year round production for indoor & outdoor containers.

#### **NEW**

Begonia Rex Shadow King Lemon Love, Lime Ricky, & Rose

# Begonia Rex **Shadow King**

- Compact habit makes Shadow King perfect for small container production.
- A true series breeding program brings uniform finishing.

# Begonia Rex Curly Valentine

- Perfect for larger containers & hanging baskets.
- Unique curl/swirl leaf design.
- Strong basal branching creates a full pot with numerous leaves.