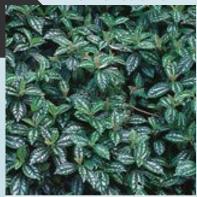

Calathea roseopicta

Diffenbachia compacta

Euphorbia Milii Maxi Zephyr

Fittonia Zebrano

Kalanchoe beharensis
Silver Strand

Monstera adansonii Swiss Cheese

Peperomia verticillata Double Duty

Pilea Cadierei Aluminum

# **NEW!** - Indoor Program

- Available year round!
- Wenke-Sunbelt is now offering a wide assortment of Indoor / Foliage Plants, such as:
  - Calathea 5 Varieties
  - Ceropegia String of Hearts
  - Croton Petra
  - Ctenanthe oppenheimaiana
  - Diffenbachia 2 Varieties
  - Euphorbia Milii Maxi 11
     Varieties
  - Fittonia Zebrano
  - Kalanchoe beharensis Silver Strand
  - Monstera 2 Varieties
  - Peperomia 4 Varieties
  - Philodendron 4 Varieties
  - Pilea 4 Varieties
  - Radermachera sinicaVariegated
  - Rhaphidophora tetrasperma
  - Schefflera Mini Arb
  - Sedum Jade Runner
  - Senecio String of Pearls
  - Senecio String of Thai Dolphins
  - Tradescantia 2 Varieties
  - Available in 50 Count Liners & 72 Count Liners
  - \*Note-Tags are available, but many are generic.