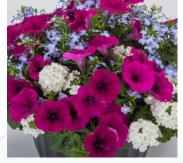

Cab Rainbow Bermuda Blue, Calypso Coral, Parisian Pink, & Tiger Tail

- A one stop shop for great color & bold splashes of character.
- Ideal for both baskets and large patio containers.
- Mixes of two or three different plants grow into a spectacular singular planting.
- Once established, Confetti Garden are remarkably heat & pest tolerant. The diversity of plants & mingling of the root systems helps make this a reality.

Confetti Garden

Rainbow Sherbet