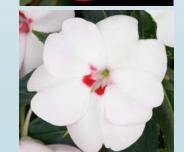

# Impatiens Beacon Formula Mix

- Exhibits high resistance downy mildew.
- Offers the opportunity to bring back into production a well-known, in-demand, easy-to-grow and versatile product for increased sales.
- Offers season-long color, and it brings back fastfilling color to gardens and landscapes.