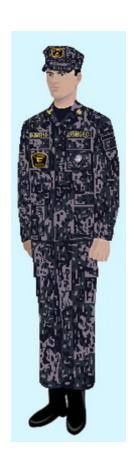

#### **Navy Working Uniform (NWU)-Male**

Shirt, NWU
Trouser, NWU
Cap, 8-point, NWU
Boot, Combat, Black
Socks, Black
T-Shirt, Blue
Undershorts
Belt, Black with Silver Clip and Silver Buckle
Straps, Blousing
Name/USNSCCTapes, Silver)
USNSCC Pocket Flash, Black
USNSCC Cap Flash, Black
Collar Insignia (if earned)

# Optional Items Cap, Knit, Watch, Black Earmuffs Gloves, Black Mockneck, Black Parka, NWU