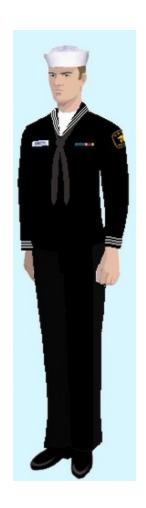

#### **Dress Blue - Male**

Jumper, Dress, Blue
Trousers, Jumper, Blue
Hat, White
Shoes, Dress, Black
Socks, Dress, Black
Undershirt, White
Undershorts, White
Neckerchief
Sleeve insignia (if earned)
Ribbons (if earned)
USNSCC Shoulder Flash, Black

#### Optional Items

Coat, All-Weather, Black Earmuffs Gloves, Black/White Mockneck, Black Peacoat Scarf, White Sweater, Pullover, Black Name/Identification Tag Medals (if earned)