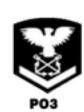

The NSCC Rating Badges and Chevrons - Make sure that the **EAGLES ARE FACING FORWARD on the sleeve!** 

RIGHT SLEEVE NSCC PETTY OFFICER RATING BADGE

RIGHT SLEEVE NSCC CADET RATING CHEVRONS

LEFT SLEEVE NSCC CADET FLASH AND UIM