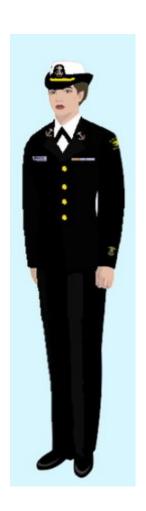

#### **Dress Blue - Female**

Coat, Dress, Blue
Shirt, Dress, White
Slacks, Dress, Blue
Cap, Combination, White with NSCC device
Shoes, Dress, Black
Socks, Dress, Black
Brassiere, White
Underpants
Necktab, Black
Sleeve Insignia (if earned)
Ribbons (if earned)
USNSCC Shoulder Flash, Black

#### Optional Items

Belt, White, with Silver Clip and Silver Buckle Coat, All-Weather, Black Earmuffs Earrings, Silver Ball Gloves, Black/White Handbag, Black Hosiery, Flesh Tone Peacoat Scarf, White Skirt, Dress, Blue Skirt, Winter, Blue Slacks, Service, Blue Slip, White Sweater, V-Neck, black Name/Identification Tag Medals (if earned)