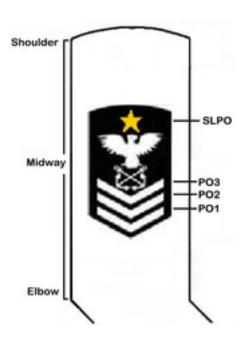

The NSCC Rating Badges and Chevrons - Make sure that the **EAGLES ARE FACING FORWARD on the sleeve!** 

RIGHT SLEEVE NSCC PETTY OFFICER RATING BADGE

RIGHT SLEEVE NSCC CADET RATING CHEVRONS

LEFT SLEEVE NSCC CADET FLASH AND UIM