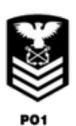

The NSCC Rating Badges and Chevrons - Make sure that the **EAGLES ARE FACING FORWARD on the sleeve!** 

RIGHT SLEEVE NSCC PETTY OFFICER RATING BADGE

RIGHT SLEEVE NSCC CADET RATING CHEVRONS

LEFT SLEEVE NSCC CADET FLASH AND UIM