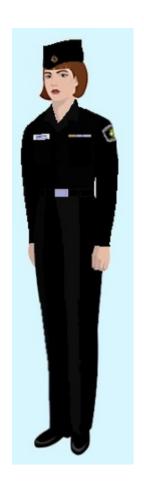

#### **Dress Blue - Female**

Coat, Dress, Blue
Shirt, Dress, White
Slacks, Dress, Blue
Cap, Combination, White with NSCC device
Shoes, Dress, Black
Socks, Dress, Black
Brassiere, White
Underpants
Necktab, Black
Sleeve Insignia (if earned)
Ribbons (if earned)
USNSCC Shoulder Flash, Black

#### Optional Items

Belt, White, with Silver Clip and Silver Buckle Coat, All-Weather, Black Earmuffs Earrings, Silver Ball Gloves, Black/White Handbag, Black Hosiery, Flesh Tone Peacoat Scarf, White Skirt, Dress, Blue Skirt, Winter, Blue Slacks, Service, Blue Slip, White Sweater, V-Neck, black Name/Identification Tag Medals (if earned)