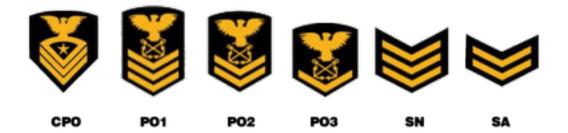

The NSCC Rating Badges and Chevrons - Make sure that the **EAGLES ARE FACING FORWARD on the sleeve!** 

RIGHT SLEEVE NSCC PETTY OFFICER RATING BADGE

RIGHT SLEEVE NSCC CADET RATING CHEVRONS

LEFT SLEEVE NSCC CADET FLASH AND UIM

## NLCC Cadet Chevrons and Rating Badges

RIGHT SLEEVE NLCC PETTY OFFICER RATING BADGE

RIGHT SLEEVE NLCC CADET RATING CHEVRONS

LEFT SLEEVE NLCC CADET FLASH