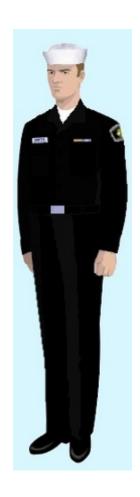

#### **Dress Blue - Male**

Jumper, Dress, Blue
Trousers, Jumper, Blue
Hat, White
Shoes, Dress, Black
Socks, Dress, Black
Undershirt, White
Undershorts, White
Neckerchief
Sleeve insignia (if earned)
Ribbons (if earned)
USNSCC Shoulder Flash, Black

#### Optional Items

Coat, All-Weather, Black Earmuffs Gloves, Black/White Mockneck, Black Peacoat Scarf, White Sweater, Pullover, Black Name/Identification Tag Medals (if earned)