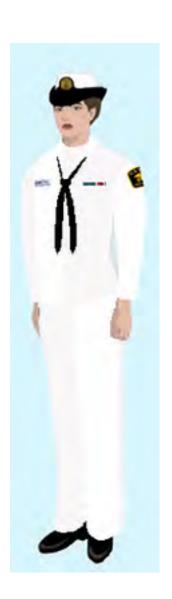

#### **Dress White - Female**

Jumper, Dress, White
Slacks, Jumper, White
Cap, Combination, White with NSCC device
Shoes, Dress, Black
Socks, Dress, Black
Brassiere, White
Undershirt, White
Underpants, White
Belt, White, with Silver Clip and Silver Buckle
Neckerchief, Black
Sleeve Insignia (if earned)
Ribbons (if earned)
USNSCC Shoulder Flash, Black

#### Optional Items

Beret
Coat, All-Weather, Black
Earmuffs
Earrings, Silver Ball
Gloves, White
Handbag, White
Hosiery, Flesh Tone
Scarf, White
Skirt, Dress, White
Skirt, Summer, White
Slip
Name/Identification Tag
Medals (if earned)