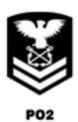

The NSCC Rating Badges and Chevrons - Make sure that the **EAGLES ARE FACING FORWARD on the sleeve!** 

RIGHT SLEEVE NSCC PETTY OFFICER RATING BADGE

RIGHT SLEEVE NSCC CADET RATING CHEVRONS

LEFT SLEEVE NSCC CADET FLASH AND UIM