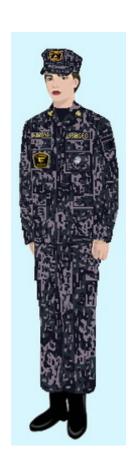

#### Navy Working Uniform (NWU)-Female

Shirt, NWU
Trouser, NWU
Cap, 8-point, NWU
Boot, Combat, Black
Socks, Black
T-Shirt, Blue
Brassiere
Underpants
Belt, Black with Silver Clip and Silver Buckle
Straps, Blousing
Name/USNSCCTapes, Silver)
USNSCC Pocket Flash, Black
USNSCC Cap Flash, Black
Collar Insignia (if earned)

# Optional Items Cap, Knit, Watch, Black Earmuffs Earrings, Gold Ball Gloves, Black Handbag, Black Mockneck, Black Parka, NWU