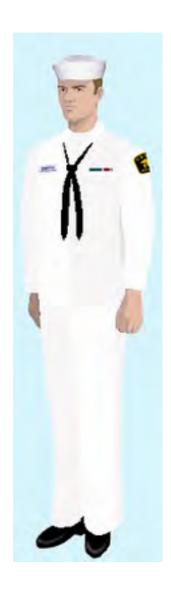

## Sea Cadet Uniforms (Ages 13-18) Dress White - Male

Jumper, Dress, White
Trousers, Jumper, White
Hat, White
Shoes, Dress, Black
Socks, Dress, Black
Undershirt, White
Undershorts, White
Belt, White, with Silver Clip and Silver Buckle
Neckerchief
Sleeve insignia (if earned)
Ribbons (if earned)
USNSCC Shoulder Flash, Black

# Optional Items Coat, All-Weather, Black Earmuffs Gloves, White Peacoat Scarf, White Name/Identification Tag Medals (if earned)