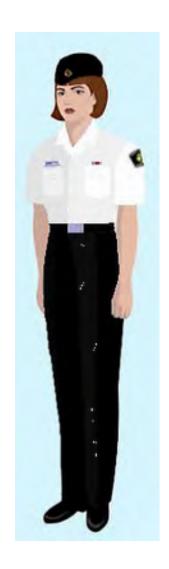

#### **Dress White - Female**

Jumper, Dress, White
Slacks, Jumper, White
Cap, Combination, White with NSCC device
Shoes, Dress, Black
Socks, Dress, Black
Brassiere, White
Undershirt, White
Underpants, White
Belt, White, with Silver Clip and Silver Buckle
Neckerchief, Black
Sleeve Insignia (if earned)
Ribbons (if earned)
USNSCC Shoulder Flash, Black

#### Optional Items

Beret
Coat, All-Weather, Black
Earmuffs
Earrings, Silver Ball
Gloves, White
Handbag, White
Hosiery, Flesh Tone
Scarf, White
Skirt, Dress, White
Skirt, Summer, White
Slip
Name/Identification Tag
Medals (if earned)