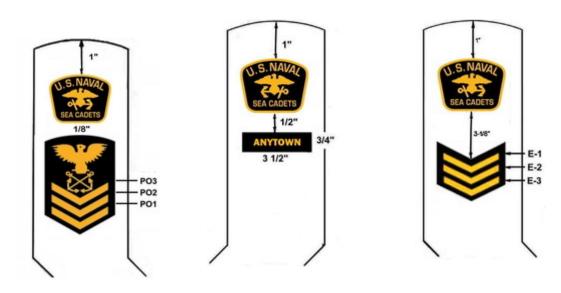

#### Name tapes and Flash

You will be provided all required uniform flash, and name tapes. Placement of name tapes and flash can be seen below. It is the parent's responsibility to have these tapes and flash sewn on correctly.

The cap flash should have the eagle facing left.

- The name tape should be sewn above and flush with the top of the wearer's right pocket.
- The "USNSCC" or "USNLCC" tape should be sewn above and flush with the top of the wearer's left shirt pocket.
- A U.S. Naval Sea Cadets (USNLCC) flash must be sewn on the right breast pocket with the eagle facing right.