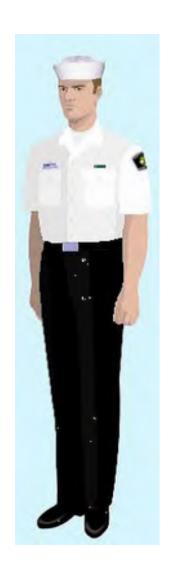

## Sea Cadet Uniforms (Ages 13-18) Dress White - Male

Jumper, Dress, White
Trousers, Jumper, White
Hat, White
Shoes, Dress, Black
Socks, Dress, Black
Undershirt, White
Undershorts, White
Belt, White, with Silver Clip and Silver Buckle
Neckerchief
Sleeve insignia (if earned)
Ribbons (if earned)
USNSCC Shoulder Flash, Black

# Optional Items Coat, All-Weather, Black Earmuffs Gloves, White Peacoat Scarf, White Name/Identification Tag Medals (if earned)