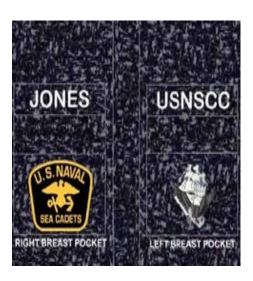

#### Name tapes and Flash

You will be provided all required uniform flash, and name tapes. Placement of name tapes and flash can be seen below. It is the parent's responsibility to have these tapes and flash sewn on correctly.

The cap flash should have the eagle facing left.

- The name tape should be sewn above and flush with the top of the wearer's right pocket.
- The "USNSCC" or "USNLCC" tape should be sewn above and flush with the top of the wearer's left shirt pocket.
- A U.S. Naval Sea Cadets (USNLCC) flash must be sewn on the right breast pocket with the eagle facing right.