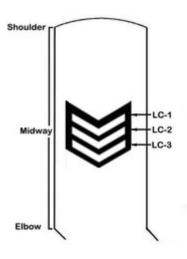

## NLCC Cadet Chevrons and Rating Badges

RIGHT SLEEVE NLCC PETTY OFFICER RATING BADGE

RIGHT SLEEVE NLCC CADET RATING CHEVRONS

LEFT SLEEVE NLCC CADET FLASH