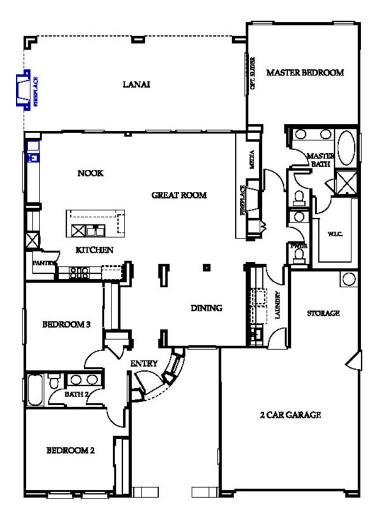

## **INVENTORY SPECIAL!**

The Capstone - Plan 18 - 2,128square feet

Single Story Home, 3 Bedrooms, 2 1/2 Baths, Dining, 2 Car Garage w/ Storage

*Starting at:* \$415,990

Lot 11 / 9,109sqft 1654 Tulipano Court Manteca, CA 95337

## **Features Included:**

- Elevation B
- Gas Fireplace at Lanai
- Beverage Center at Nook
- Sliding Glass Door at Master Bedroom
- RV Access