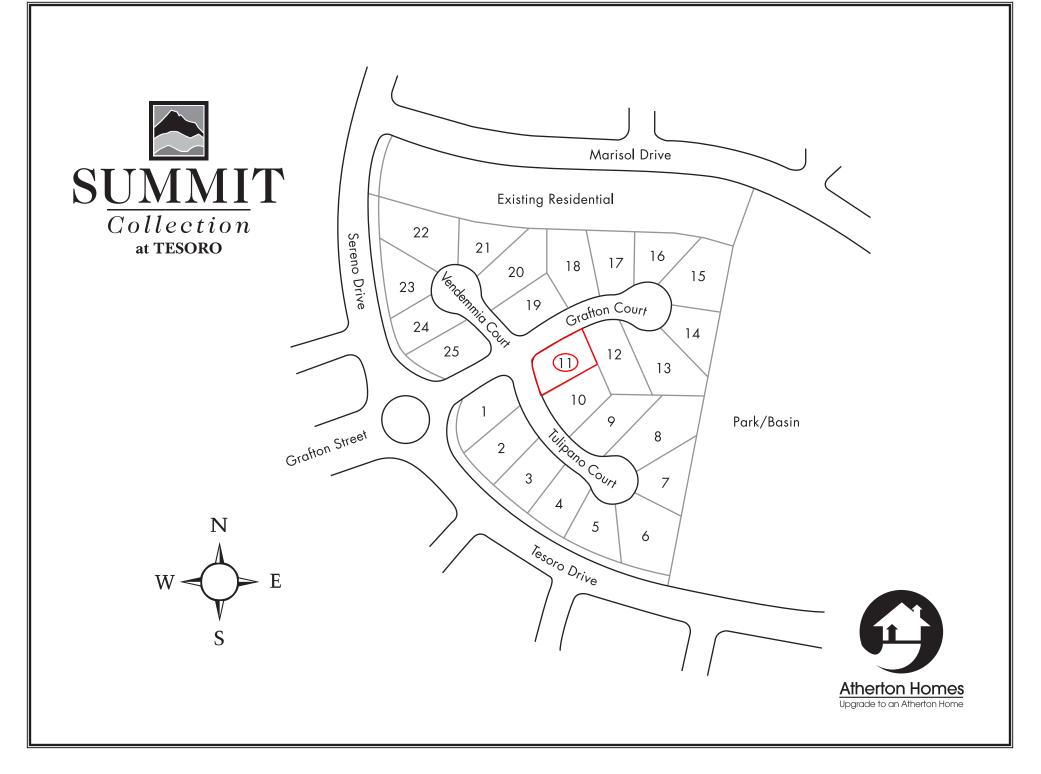

## **INVENTORY SPECIAL!**

The Capstone - Plan 18 - 2,128square feet

Single Story Home, 3 Bedrooms, 2 1/2 Baths, Dining, 2 Car Garage w/ Storage

*Starting at:* \$415,990

Lot 11 / 9,109sqft 1654 Tulipano Court Manteca, CA 95337