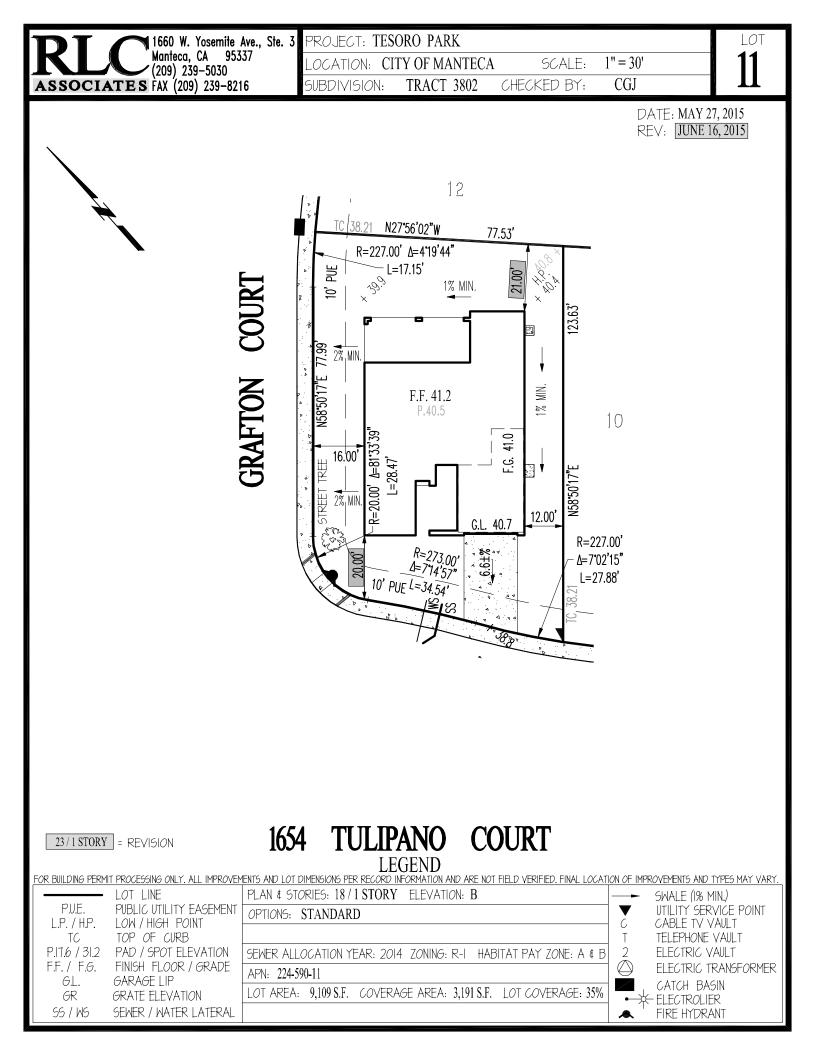

## **INVENTORY SPECIAL!**

The Capstone - Plan 18 - 2,128square feet

Single Story Home, 3 Bedrooms, 2 1/2 Baths, Dining, 2 Car Garage w/ Storage

*Starting at:* \$415,990

Lot 11 / 9,109sqft 1654 Tulipano Court Manteca, CA 95337