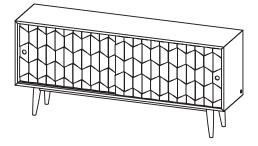

## PACKAGING

DIMENSIONS

VOLUME WEIGHT

W 195 см | D 59 см | H 103 см W 76,8" | D 23,2" | H 40,6"

1.185 M<sup>3</sup> | 41,848 FT<sup>3</sup>

186 см | 73,2" 45 см | 17,7" 84 см | 33,1"

124,0 кд | 273,4 lb

PRODUCTION TIME IS BETWEEN 6 TO 8 WEEKS. DELIVERY TIME IS NOT INCLUDED.