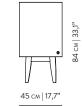

## DIMENSIONS

WIDTH DEPTH HEIGHT

MATERIALS

STRUCTURE

WALNUT | OAK | OAK BLACK | OAK SMOKED

## PACKAGING

DIMENSIONS

VOLUME WEIGHT

W 195 см | D 59 см | H 103 см W 76,8" | D 23,2" | H 40,6"

1.185 M<sup>3</sup> | 41,848 FT<sup>3</sup>

186 см | 73,2" 45 см | 17,7" 84 см | 33,1"

124,0 кд | 273,4 lb

PRODUCTION TIME IS BETWEEN 6 TO 8 WEEKS. DELIVERY TIME IS NOT INCLUDED.