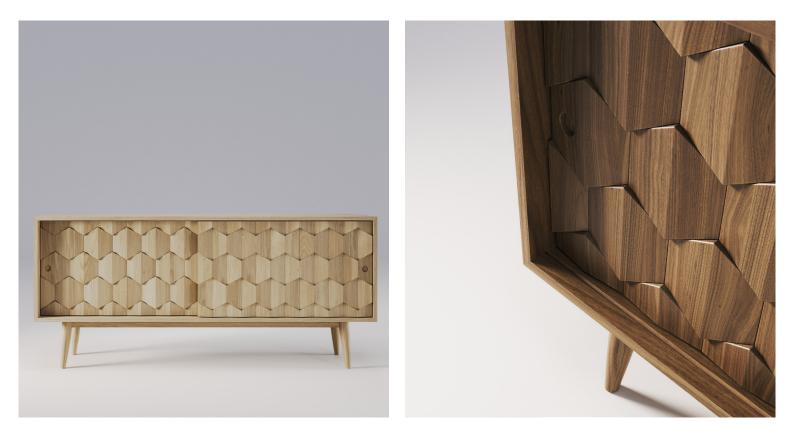

## **SCARPA** SIDEBOARD by WEWOOD DESIGN CENTER

## DIMENSIONS

WIDTH DEPTH HEIGHT

MATERIALS

STRUCTURE

WALNUT | OAK | OAK BLACK | OAK SMOKED

COLOR OPTIONS

WALNUT

OAK BLACK OAK SMOKED OAK