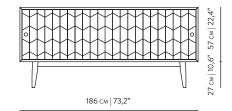

## **SCARPA** SIDEBOARD by WEWOOD DESIGN CENTER

## DIMENSIONS

WIDTH DEPTH HEIGHT

MATERIALS

STRUCTURE

WALNUT | OAK | OAK BLACK | OAK SMOKED

COLOR OPTIONS

WALNUT

OAK BLACK OAK SMOKED OAK