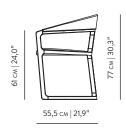

#### DIMENSIONS

WIDTH DEPTH HEIGHT 57 cm | 22,4" 55,5 cm | 21,9" 77 cm | 30,3"

MATERIALS

WALNUT | OAK | OAK BLACK | OAK SMOKED FABRICS | LEATHERS STRUCTURE SEAT | BACK

**PACKAGING** 

W 64 cm | D 62 cm | H 82 cm W 25,2" | D 24,4" | H 32,3" DIMENSIONS