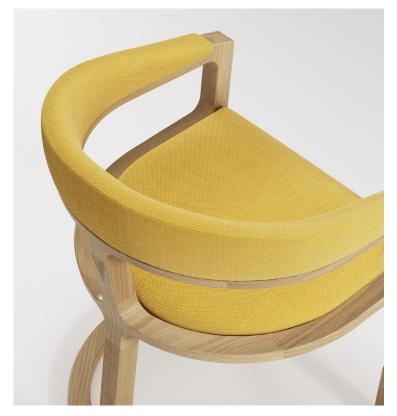

## **KOBE** CHAIR by DANIEL SOUSA

#### DIMENSIONS

WIDTH DEPTH HEIGHT 57 cm | 22,4" 55,5 cm | 21,9" 77 cm | 30,3"

MATERIALS

WALNUT | OAK | OAK BLACK | OAK SMOKED FABRICS | LEATHERS STRUCTURE SEAT | BACK

**PACKAGING** 

W 64 cm | D 62 cm | H 82 cm W 25,2" | D 24,4" | H 32,3" DIMENSIONS