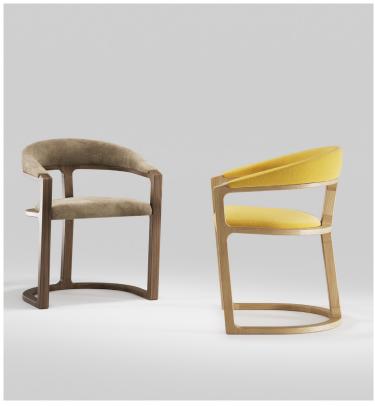

## **KOBE** CHAIR by DANIEL SOUSA

### REFERENCES

WCDDS001C OAK WCDDS001N WALNUT

#### DIMENSIONS

WIDTH DEPTH HEIGHT 57 cm | 22,4" 55,5 cm | 21,9" 77 cm | 30,3"

MATERIALS

WALNUT | OAK | OAK BLACK | OAK SMOKED FABRICS | LEATHERS STRUCTURE SEAT | BACK

**PACKAGING** 

W 64 cm | D 62 cm | H 82 cm W 25,2" | D 24,4" | H 32,3" DIMENSIONS