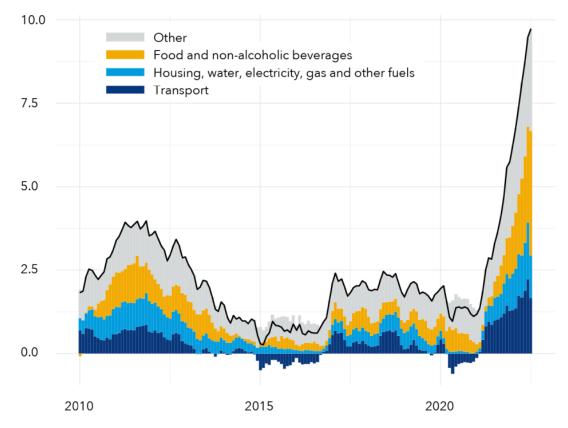

# Food prices drive inflation

#### **Inflation drivers**

Food and energy prices continue to drive the global inflation surge. (percent, median inflation rate)

Source: IMF CPI database and IMF staff calculations. Note: Chart shows median total inflation and in select categories across 88 countries, including 28 advanced economies and 60 emerging and developing economies.