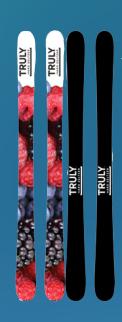

## SNOWBOARDS & SKIS

Grab attention on and off the mountain with Premium, Rideable & Display Snowboards & Skis. Available in 149cm-167cm for all size riders and styles. MOQ 25 units.