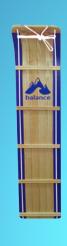

### **TOBOGGANS**

Whether you're looking for the ultimate sledding experience or a beautiful piece of winter art, we have the Toboggan for you. Made from Natural Wood and Recycled Plastic. Available in 44", 56", 68" & 80" lengths for all size adventures. MOQ 60 units.