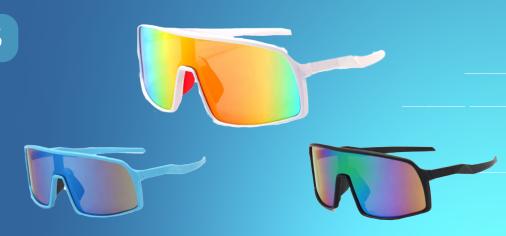

### **SUNGLASSES**

Personalized sports Sunglasses that are as vibrant and dynamic as your brand. Available in an array of fun colors, featuring UV 400 and polarized lenses. MOQ 100 pairs.