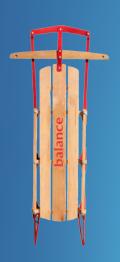

## **SLEDS**

Our handmade Wood and Recycled Plastic Sleds look as good as they ride with vibrant, full color logos, and crafted from superior materials for years of downhill escapades. Available in 36", 47", 59" & 80" sizes. MOQ 60 units.