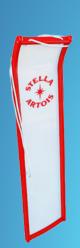

### **TOBOGGANS**

Whether you're looking for the ultimate sledding experience or a beautiful piece of winter art, we have the Toboggan for you. Made from Natural Wood and Recycled Plastic. Available in 44", 56", 68" & 80" lengths for all size adventures. MOQ 60 units.