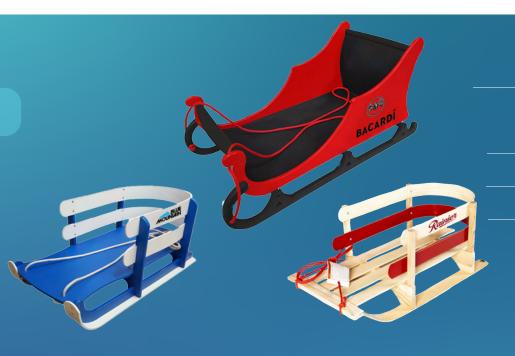

## **SLEIGHS**

Our sturdy handmade Sleighs are ideal for winter gatherings and double as a festive way to showcase your beverage brands with eye catching winter displays. Made from natural wood & recycled materials. MOQ 60 units.