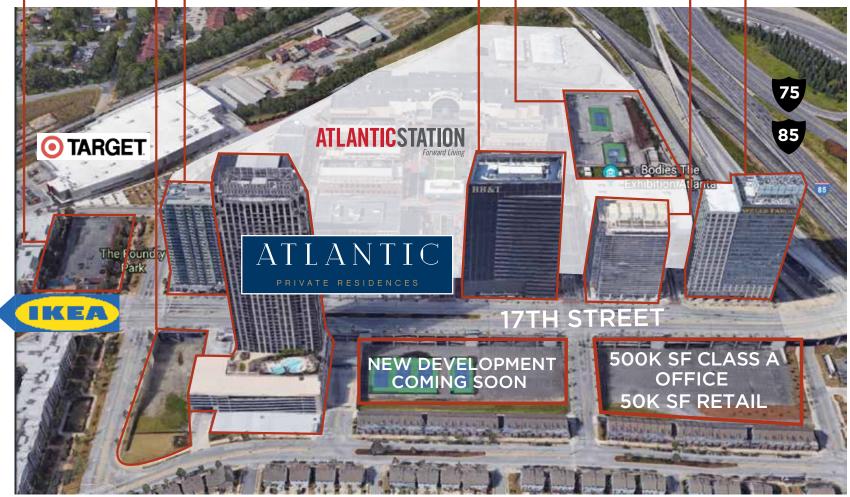

## **LOCATION INFORMATION**

205 SF CREATIVE OFFICE

RESIDENTIAL
230 UNIT MF
25K SF RETAIL

350K SF CLASS A

> 500K SF CLASS A