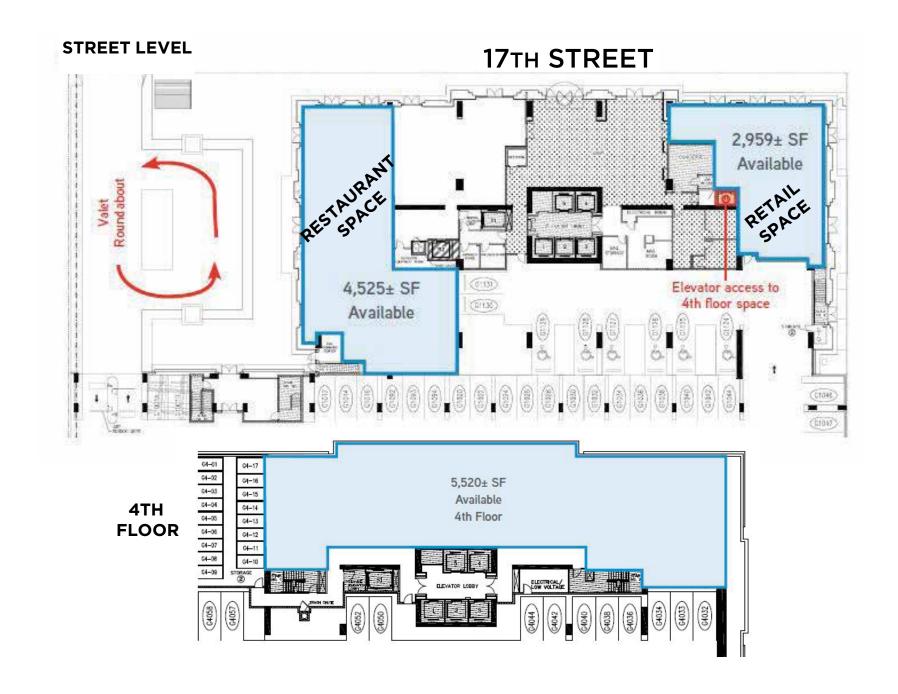

## RETAIL + RESTAURANT SPACE FOR LEASE

- +/-4,525 SF restaurant space available with valet
- +/-2,959 retail space available
- Located on 17th Street across from Atlantic Station which boasts 11 million visitors annually
- The tallest residential tower in Midtown with over 400 residences on site
- Adjacent to Interstate 75/85 junction one of the busiest interchanges in the U.S.
- Surrounded by strong existing retail and restaurant, as well as new development