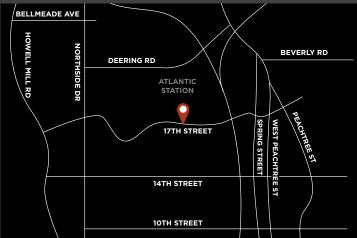

## RETAIL + RESTAURANT SPACE FOR LEASE

- +/-4,525 SF restaurant space available with valet
- +/-2,959 retail space available
- Located on 17th Street across from Atlantic Station which boasts 11 million visitors annually
- The tallest residential tower in Midtown with over 400 residences on site
- Adjacent to Interstate 75/85 junction one of the busiest interchanges in the U.S.
- Surrounded by strong existing retail and restaurant, as well as new development