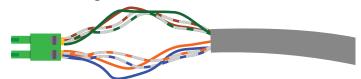

If you have any further questions, feel free to con- tact our support team and we'll help you out.

Combine four of the eight wires for positive and the other four for negative and screw them into the phoenix connectorwhen using CAT5.