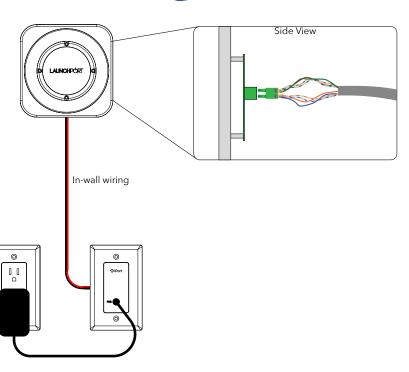

## **iPort PRODUCTS WIRING GUIDE**

for Control Mount and Wall Station

This document serves to identify the proper wire type and length to use when powering a Control Mount or LaunchPort WallStation in-wall. LaunchPort and Control Mount are very similar products when it comes to powering them in the wall. Both Products require 15V DC to optimally function. LaunchPort can function between 12-15V DC and Control Mount can function between 12-24V DC

The power supply provided with a Control Mount is 15V 1A DC, providing up to 15W total power. The Control Mount requires a minimum of 12W to optimally power a full-size iPad.

The Power supply provided with a Launch-Port WallStation is 15V 2A DC, providing up to 30W total Power. The Launchport Wall-Station requires a minimum of 24W to optimally function and power a full-size iPad.

If you have any further questions, feel free to con- tact our support team and we'll help you out.

Combine four of the eight wires for positive and the other four for negative and screw them into the phoenix connectorwhen using CAT5.