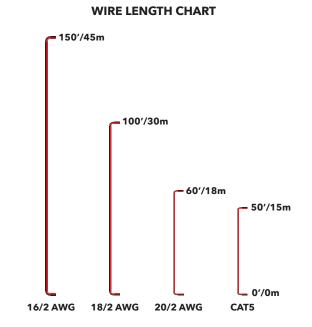

## **iPort PRODUCTS WIRING GUIDE**

for Control Mount and Wall Station

This document serves to identify the proper wire type and length to use when powering a Control Mount or LaunchPort WallStation in-wall. LaunchPort and Control Mount are very similar products when it comes to powering them in the wall. Both Products require 15V DC to optimally function. LaunchPort can function between 12-15V DC and Control Mount can function between 12-24V DC

The power supply provided with a Control Mount is 15V 1A DC, providing up to 15W total power. The Control Mount requires a minimum of 12W to optimally power a full-size iPad.

The Power supply provided with a Launch-Port WallStation is 15V 2A DC, providing up to 30W total Power. The Launchport Wall-Station requires a minimum of 24W to optimally function and power a full-size iPad.