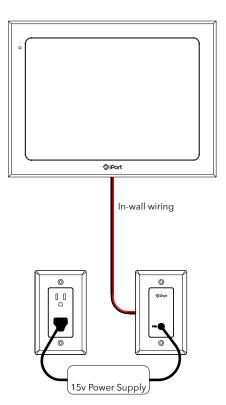

## **iPort PRODUCTS WIRING GUIDE**

for Control Mount and Wall Station

This document serves to identify the proper wire type and length to use when powering a Control Mount or LaunchPort WallStation in-wall. LaunchPort and Control Mount are very similar products when it comes to powering them in the wall. Both Products require 15V DC to optimally function. LaunchPort can function between 12-15V DC and Control Mount can function between 12-24V DC

The power supply provided with a Control Mount is 15V 1A DC, providing up to 15W total power. The Control Mount requires a minimum of 12W to optimally power a full-size iPad.

The Power supply provided with a Launch-Port WallStation is 15V 2A DC, providing up to 30W total Power. The Launchport Wall-Station requires a minimum of 24W to optimally function and power a full-size iPad.