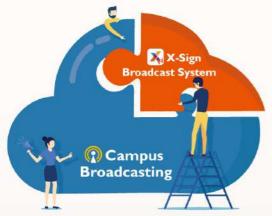

# **Campus Broadcast System**

X-Sign Broadcast is designed to broadcast text, video and audio files to all or dedicated BenQ IFP using any laptop, smartphone or tablet.

## X-Sign Broadcast Empowers Your Campus Broadcasting System

| MIN      |             | . Paramatal and a second |         |
|----------|-------------|--------------------------|---------|
| Making Y | our ( amous | Rroadcasting             | Omplete |