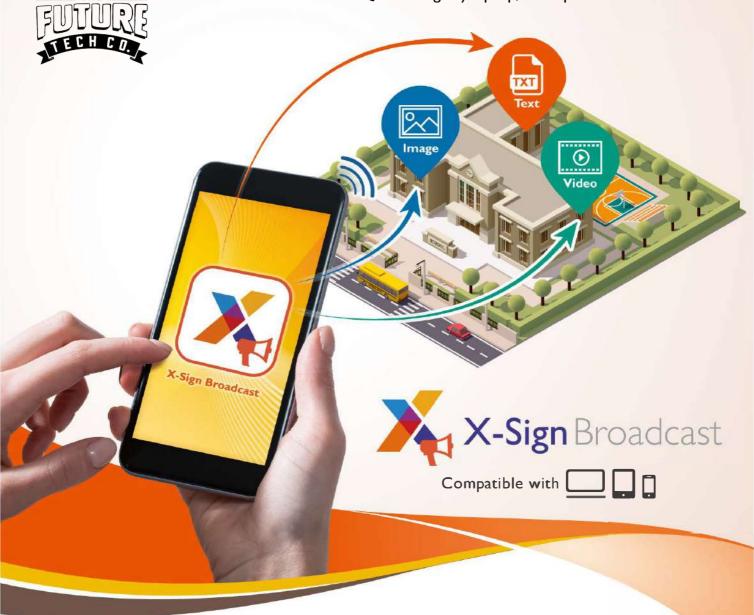

# **Campus Broadcast System**

X-Sign Broadcast is designed to broadcast text, video and audio files to all or dedicated BenQ IFP using any laptop, smartphone or tablet.

### **Applications**

School Announcements

Music Presentation

Grouping Messages to Different Classrooms

Live Steaming for Principal Speech and School Events