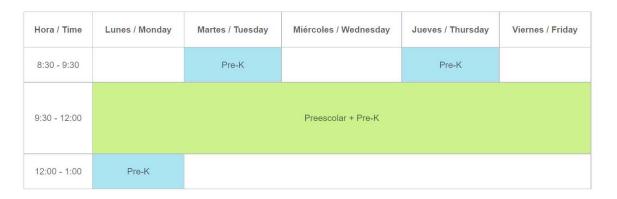

## **Normal Schedule:**

- Age-integrated Preschool 2-5 yrs: 9:30-12 each weekday
- Circulo de Chicos (circle time/class for children 0-2): 9:30-12 (Friday Only)
- Pre-Kindergarten extra hours: T/Th 8:30 9:30, Mondays (12-1pm)

# horario / schedule

Círculo de chicos: Viernes 9:30 - 11:00 / Circle Time: Friday 9:30 - 11:00

- **Holidays, Parent Conference** and **Teacher In-service** (following Seattle Public Schools):
  - October 14<sup>th</sup>, Friday, State In-Service Day (class led by parent volunteer teacher assistant)
  - o November 11th, Friday, Veteran's Day (No Class)
  - o November 21st, 22nd, 23rd, Parent conference days (No Class)
  - November 24<sup>th</sup>-25<sup>th</sup>, Thanksgiving, Native American Heritage Day (No Class)
  - o December 19<sup>th</sup>-30<sup>th</sup>, Winter Break (No Class)
  - o January 2<sup>nd</sup>, Monday, New Year's Day Observed (No Class)
  - o January 16<sup>th</sup>, Monday, Martin Luther King, Jr. Day (No Class)
  - o February 20<sup>th</sup>-24<sup>th</sup>, Mid-winter break including Presidents' Day (No Class)
  - o April 10<sup>th</sup>-14<sup>th</sup>, Spring break (No Class)
  - o May 29<sup>th</sup>, Monday, Memorial Day (No Class)
  - O June 19th, Monday, Juneteeth (No Class)
  - June 23<sup>rd</sup>, Friday, LAST DAY OF CLASS!
  - June 24<sup>th</sup>, Saturday, Clean Up day