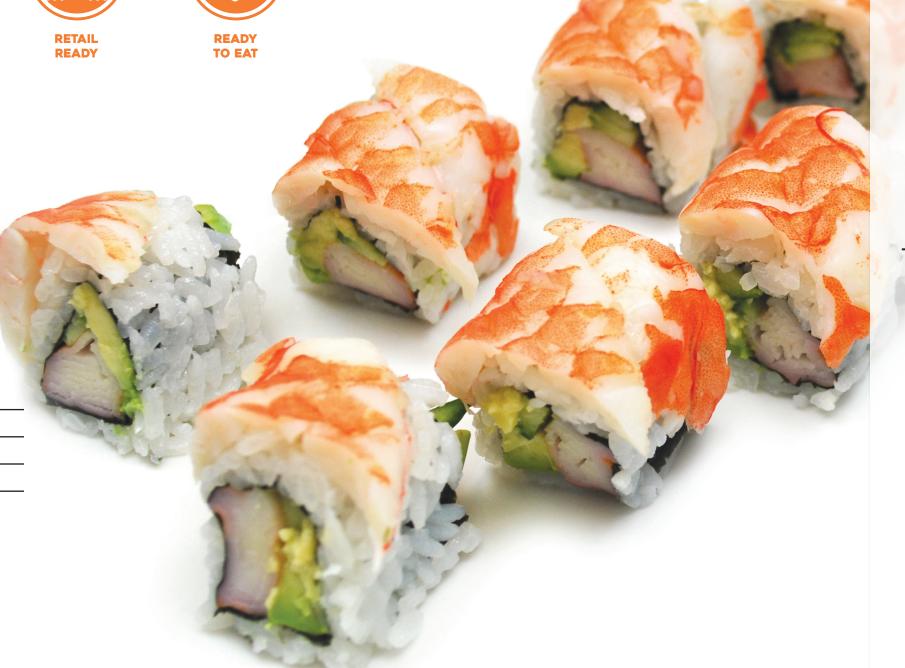

## IKEJIME SUSHI EBI 活け締め寿司海老

## Taste the **Difference.**

COLOR

**FEATURES & BENEFITS:** 

- Distinguishable from standard Sushi Ebi, the delicate neck meat is included and, with its elegant appearance, provides chefs with higher priced menu options.
- The extremely deep red hues, which can only be achieved by cooking from live shrimp, makes Ikejime Sushi Ebi the ultimate eye-catching topping.

This premium Sushi
Ebi is processed
from 100% live
shrimp and sets
itself apart with its
exceptional color,
texture and flavor.