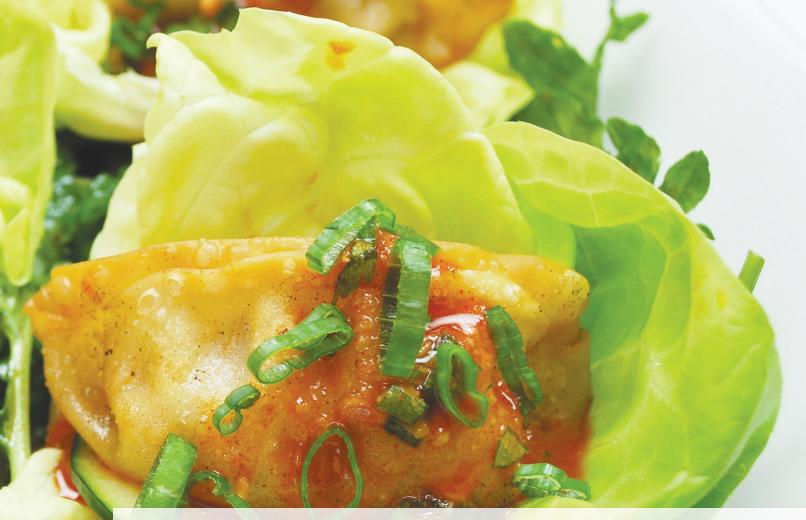

## **FEATURES & BENEFITS:**

❖ Japanese style pot stickers, in the most favored preference of pork, are excellent when deep fried due to a delicate, thin skin.

The fully cooked, 80/20 meat to fat ratio provides for a consistently tender and juicy outcome.

## PASSPORT CUISINE®

Passport Cuisine® Pork & Vegetable Gyoza is the most popular meat choice among our Gyoza line. Appealing to nearly all consumers as its made with the traditional pork filling, and unbleached flour.