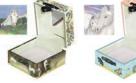

### Foldaway Mirrors

Our foldaways are much more than pictures, for when you open the hinged doors, a mirror appears! These works of art are ready for hanging or standing on a bureau or desk.

Dragons World Mirror M30103

Ballerina Mirror M40102

Discover your World Mirror M30107

Unicorn Mirror M80102

#### **Foldaway Mirrors**

Our Foldaway Mirrors are much more than pictures... for when the hinged doors open, you'll find the picture continues and a mirror too. Ready for hanging or comes with an easel for standing. Each mirror comes packaged in a window gift box.

Product Dimensions: 14" x 10.5"