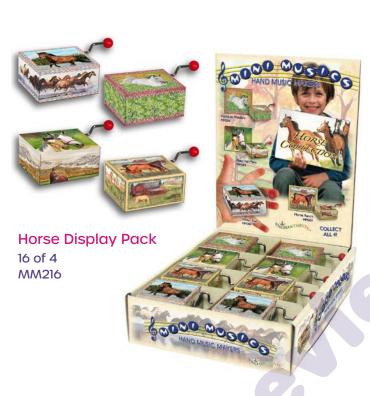

#### Mini Musics

Carry a tune in the palm of your hand. Each tiny music box has a charming illustration and plays a sweet melody when you turn the handle. Each style has four designs and comes packaged in a decorative display box.

Product Dimensions: 2" x 1.75" x 1" Display Dimensions: 8.1" x 6.75" x 2"

Lemniscate Inc.
Makers of Enchantmints
117 Durham Road
Freeport, ME 04032

207-837-3331 hello@enchantmints.com www.enchantmints.com