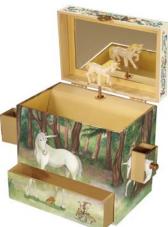

**Dragons World** B3003 Box Style: C 

**Discover Your World** B3007 Box Style: D ♬ "Clair de Lune"

Mythical Creatures

**Pegasus** B1201 Box Style: A 

Unicorn B1202 Box Style: A 

#### Style "A"

The tallest style is excellent for tiny treasures. Earrings, bracelets, charms and sachets are all safe and comfortable inside. Four drawers, one in front and in back and one on each side.