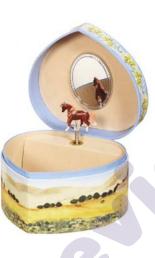

### Horses

Love of Horses - Heart B1604 Box Style: E \$ "Home on the Range"

Hide Away Horse B1027 Box Style: D If "My Old Kentucky Home"

Wild and Free
B1045
Box Style: A

#In the Good Ol' Summertime"