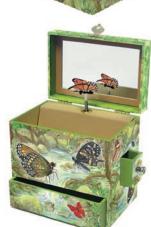

### Foldaway Mirrors

Our foldaways are much more than pictures, for when you open the hinged doors, a mirror appears! These works of art are ready for hanging or standing on a bureau or desk.

Dragons World Mirror M30103

#### **Foldaway Mirrors**

Our Foldaway Mirrors are much more than pictures... for when the hinged doors open, you'll find the picture continues and a mirror too. Ready for hanging or comes with an easel for standing. Each mirror comes packaged in a window gift box.