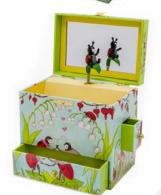

#### **Treasure Boxes**

Specially designed to be cherished for years, our Treasure Boxes are just right for keeping jewelry, collectables, photographs and precious little finds. Decorated with endearing illustrations in a gentle wash of patterns and colors. Inside is a safe haven for all those happy memories and personal treasures. Each style has a hinged top, an inside mirror and a lovely velvet-flocked paper lining. Musical styles include dancing figurines.

#### Style "A"

The tallest style is excellent for tiny treasures. Earrings, bracelets, charms and sachets are all safe and comfortable inside. Four drawers, one in front and in back and one on each side.