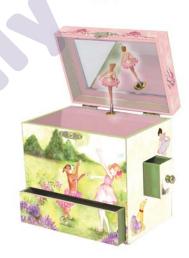

### Ballerinas

Two Times Tutu B1901 Box Style: A

Ballet Heart B2502 Box Style: E

**Ballet Friends** 

B1902 Box Style: D

Just in Case Classic

B1066

Box Style: A