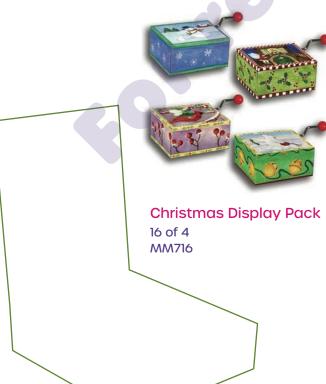

#### Mini Musics

Carry a tune in the palm of your hand. Each tiny music box has a charming illustration and plays a sweet melody when you turn the handle. Each style has four designs and comes packaged in a decorative display box.

Product Dimensions: 2" x 1.75" x 1" Display Dimensions: 8.1" x 6.75" x 2"

Lemniscate Inc.
Makers of Enchantmints
117 Durham Road
Freeport, ME 04032

207-837-3331 hello@enchantmints.com www.enchantmints.com