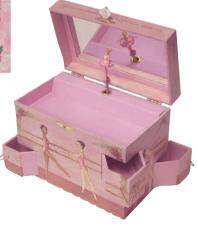

## Ballerinas

Ballet School
B1019
Box Style: D
# "Swan Lake"

Ballerinas B1018 Box Style: A # "Swan Lake"

The Recital B1020 Box Style: C # "Swan Lake"

Phone: 207-837-3331 or Email: hello@enchantmints.com

### Ballerinas

Two Times Tutu B1901 Box Style: A

Ballet Heart B2502 Box Style: E

**Ballet Friends** 

B1902 Box Style: D

Just in Case Classic

B1066

Box Style: A

#### Style "A"

The tallest style is excellent for tiny treasures. Earrings, bracelets, charms and sachets are all safe and comfortable inside. Four drawers, one in front and in back and one on each side.