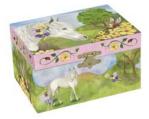

**Dragons World** B3003 Box Style: C 

**Discover Your World** B3007 Box Style: D ♬ "Clair de Lune"

Mythical Creatures

**Pegasus** B1201 Box Style: A 

Unicorn B1202 Box Style: A 

#### **Treasure Boxes**

Specially designed to be cherished for years, our Treasure Boxes are just right for keeping jewelry, collectables, photographs and precious little finds. Decorated with endearing illustrations in a gentle wash of patterns and colors. Inside is a safe haven for all those happy memories and personal treasures. Each style has a hinged top, an inside mirror and a lovely velvet-flocked paper lining. Musical styles include dancing figurines.

#### Style "A"

The tallest style is excellent for tiny treasures. Earrings, bracelets, charms and sachets are all safe and comfortable inside. Four drawers, one in front and in back and one on each side.