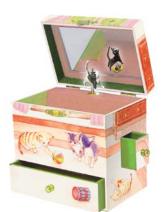

#### **Treasure Boxes**

Specially designed to be cherished for years, our Treasure Boxes are just right for keeping jewelry, collectables, photographs and precious little finds. Decorated with endearing illustrations in a gentle wash of patterns and colors. Inside is a safe haven for all those happy memories and personal treasures. Each style has a hinged top, an inside mirror and a lovely velvet-flocked paper lining. Musical styles include dancing figurines.

#### Style "A"

The tallest style is excellent for tiny treasures. Earrings, bracelets, charms and sachets are all safe and comfortable inside. Four drawers, one in front and in back and one on each side.

Product Dimensions: 6" x 4" x 6"