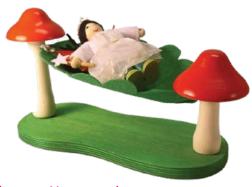

Lodge WS1001 (figures and furniture not included)

Bridge and River Puzzle Set

WS1004

(figures not included)

**Mushroom Hammock** 

WS1003

(figure not included)