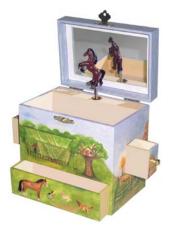

### Horses

Love of Horses - Heart B1604 Box Style: E \$ "Home on the Range"

Hide Away Horse B1027 Box Style: D If "My Old Kentucky Home"

Wild and Free
B1045
Box Style: A

#In the Good Ol' Summertime"

#### Style "A"

The tallest style is excellent for tiny treasures. Earrings, bracelets, charms and sachets are all safe and comfortable inside. Four drawers, one in front and in back and one on each side.