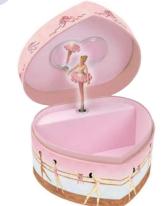

### Ballerinas

Two Times Tutu B1901 Box Style: A

Ballet Heart B2502 Box Style: E

**Ballet Friends** 

B1902 Box Style: D

Just in Case Classic

B1066

Box Style: A

#### **Treasure Boxes**

Specially designed to be cherished for years, our Treasure Boxes are just right for keeping jewelry, collectables, photographs and precious little finds. Decorated with endearing illustrations in a gentle wash of patterns and colors. Inside is a safe haven for all those happy memories and personal treasures. Each style has a hinged top, an inside mirror and a lovely velvet-flocked paper lining. Musical styles include dancing figurines.