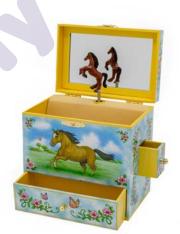

## Fairytale

**Dragon Castle** B1032 Box Style: A ■ "Sorcerer's Apprentice"

**Horse Fairy** B1040 Box Style: A "In the Good Old Summertime"

**Prince and Princess** 

♬ "Invitation to the Dance"

B1031 Box Style: A

### Horses

Love of Horses - Heart B1604 Box Style: E \$ "Home on the Range"

Hide Away Horse B1027 Box Style: D If "My Old Kentucky Home"

Wild and Free
B1045
Box Style: A

#In the Good Ol' Summertime"