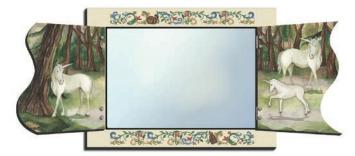

### Foldaway Mirrors

Our foldaways are much more than pictures, for when you open the hinged doors, a mirror appears! These works of art are ready for hanging or standing on a bureau or desk.

Dragons World Mirror M30103

#### **Foldaway Mirrors**

Our Foldaway Mirrors are much more than pictures... for when the hinged doors open, you'll find the picture continues and a mirror too. Ready for hanging or comes with an easel for standing. Each mirror comes packaged in a window gift box.