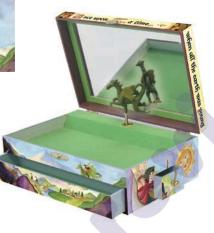

**Dragons World** B3003 Box Style: C 

**Discover Your World** B3007 Box Style: D ♬ "Clair de Lune"

Mythical Creatures

**Pegasus** B1201 Box Style: A 

Unicorn B1202 Box Style: A 

#### **Treasure Boxes**

Specially designed to be cherished for years, our Treasure Boxes are just right for keeping jewelry, collectables, photographs and precious little finds. Decorated with endearing illustrations in a gentle wash of patterns and colors. Inside is a safe haven for all those happy memories and personal treasures. Each style has a hinged top, an inside mirror and a lovely velvet-flocked paper lining. Musical styles include dancing figurines.

#### Style "A"

The tallest style is excellent for tiny treasures. Earrings, bracelets, charms and sachets are all safe and comfortable inside. Four drawers, one in front and in back and one on each side.