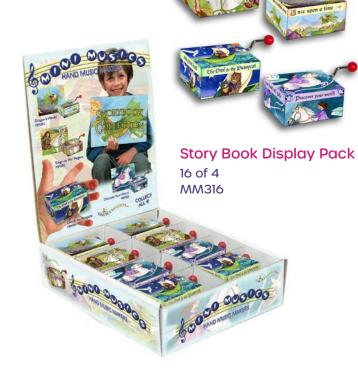

#### Mini Musics

Carry a tune in the palm of your hand. Each tiny music box has a charming illustration and plays a sweet melody when you turn the handle. Each style has four designs and comes packaged in a decorative display box.

Product Dimensions: 2" x 1.75" x 1" Display Dimensions: 8.1" x 6.75" x 2"

Lemniscate Inc.
Makers of Enchantmints
117 Durham Road
Freeport, ME 04032

207-837-3331 hello@enchantmints.com www.enchantmints.com