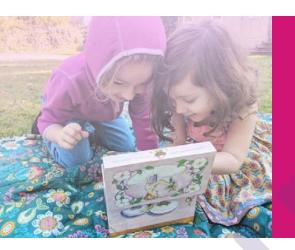

#### **Treasure Boxes**

Specially designed to be cherished for years, our Treasure Boxes are just right for keeping jewelry, collectables, photographs and precious little finds. Decorated with endearing illustrations in a gentle wash of patterns and colors. Inside is a safe haven for all those happy memories and personal treasures. Each style has a hinged top, an inside mirror and a lovely velvet-flocked paper lining. Musical styles include dancing figurines.