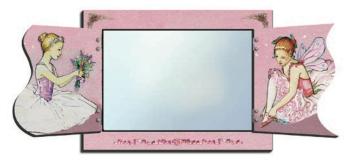

### Foldaway Mirrors

Our foldaways are much more than pictures, for when you open the hinged doors, a mirror appears! These works of art are ready for hanging or standing on a bureau or desk.

Dragons World Mirror M30103

Ballerina Mirror M40102

Discover your World Mirror M30107

Unicorn Mirror M80102

#### **Foldaway Mirrors**

Our Foldaway Mirrors are much more than pictures... for when the hinged doors open, you'll find the picture continues and a mirror too. Ready for hanging or comes with an easel for standing. Each mirror comes packaged in a window gift box.