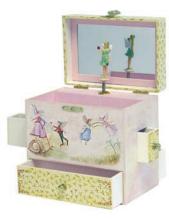

#### **Treasure Boxes**

Specially designed to be cherished for years, our Treasure Boxes are just right for keeping jewelry, collectables, photographs and precious little finds. Decorated with endearing illustrations in a gentle wash of patterns and colors. Inside is a safe haven for all those happy memories and personal treasures. Each style has a hinged top, an inside mirror and a lovely velvet-flocked paper lining. Musical styles include dancing figurines.

#### Style "A"

The tallest style is excellent for tiny treasures. Earrings, bracelets, charms and sachets are all safe and comfortable inside. Four drawers, one in front and in back and one on each side.