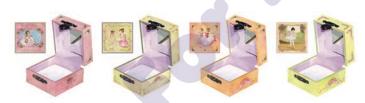

#### **Treasure Boxes**

Specially designed to be cherished for years, our Treasure Boxes are just right for keeping jewelry, collectables, photographs and precious little finds. Decorated with endearing illustrations in a gentle wash of patterns and colors. Inside is a safe haven for all those happy memories and personal treasures. Each style has a hinged top, an inside mirror and a lovely velvet-flocked paper lining. Musical styles include dancing figurines.

#### Style "A"

The tallest style is excellent for tiny treasures. Earrings, bracelets, charms and sachets are all safe and comfortable inside. Four drawers, one in front and in back and one on each side.

Product Dimensions: 6" x 4" x 6"

### Style "B"

Nice and deep with a removable tray, it's the best chest for keeping jewelry, collectables, photos or any larger precious find.

Product Dimensions: 8" x 4" x 4"

### Style "C"

Just right for treasures like cards, stationery and mementos. Three drawers, one on the front and one on each side, can easily accommodate pencils, pens markers and crayons.

Product Dimensions: 10" x 6" x 2.25"

#### Style "D"

Especially helpful for top-secret trinkets, this handy hideaway has four hidden drawers conveniently tucked into the corners for a whole new storage slant.

Product Dimensions: 7.75" x 4.5" x 6"