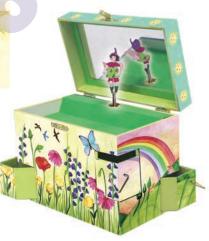

#### **Treasure Boxes**

Specially designed to be cherished for years, our Treasure Boxes are just right for keeping jewelry, collectables, photographs and precious little finds. Decorated with endearing illustrations in a gentle wash of patterns and colors. Inside is a safe haven for all those happy memories and personal treasures. Each style has a hinged top, an inside mirror and a lovely velvet-flocked paper lining. Musical styles include dancing figurines.

## Seasons

**Summer Sunshine** 

B5003

Box Style: D

**Spring Burst** 

B5005

Box Style: A