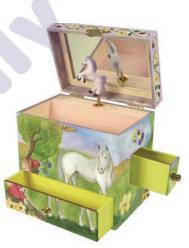

### Horses

Love of Horses - Heart B1604 Box Style: E \$ "Home on the Range"

Hide Away Horse B1027 Box Style: D If "My Old Kentucky Home"

Wild and Free
B1045
Box Style: A

#In the Good Ol' Summertime"