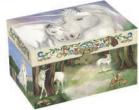

**Dragons World** B3003 Box Style: C 

**Discover Your World** B3007 Box Style: D ♬ "Clair de Lune"

Mythical Creatures

**Pegasus** B1201 Box Style: A 

Unicorn B1202 Box Style: A 

#### **Treasure Boxes**

Specially designed to be cherished for years, our Treasure Boxes are just right for keeping jewelry, collectables, photographs and precious little finds. Decorated with endearing illustrations in a gentle wash of patterns and colors. Inside is a safe haven for all those happy memories and personal treasures. Each style has a hinged top, an inside mirror and a lovely velvet-flocked paper lining. Musical styles include dancing figurines.

#### Style "A"

The tallest style is excellent for tiny treasures. Earrings, bracelets, charms and sachets are all safe and comfortable inside. Four drawers, one in front and in back and one on each side.