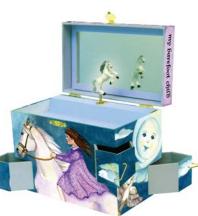

### Foldaway Mirrors

Our foldaways are much more than pictures, for when you open the hinged doors, a mirror appears! These works of art are ready for hanging or standing on a bureau or desk.

Dragons World Mirror M30103

Ballerina Mirror M40102

Discover your World Mirror M30107

Unicorn Mirror M80102

#### **Foldaway Mirrors**

Our Foldaway Mirrors are much more than pictures... for when the hinged doors open, you'll find the picture continues and a mirror too. Ready for hanging or comes with an easel for standing. Each mirror comes packaged in a window gift box.