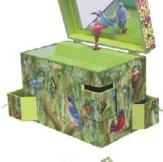

#### **Treasure Boxes**

Specially designed to be cherished for years, our Treasure Boxes are just right for keeping jewelry, collectables, photographs and precious little finds. Decorated with endearing illustrations in a gentle wash of patterns and colors. Inside is a safe haven for all those happy memories and personal treasures. Each style has a hinged top, an inside mirror and a lovely velvet-flocked paper lining. Musical styles include dancing figurines.

#### Style "D"

Especially helpful for top-secret trinkets, this handy hideaway has four hidden drawers conveniently tucked into the corners for a whole new storage slant.

Product Dimensions: 7.75" x 4.5" x 6"