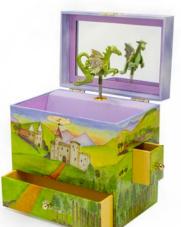

## Fairytale

**Dragon Castle** B1032 Box Style: A ■ "Sorcerer's Apprentice"

**Horse Fairy** B1040 Box Style: A "In the Good Old Summertime"

**Prince and Princess** 

♬ "Invitation to the Dance"

B1031 Box Style: A