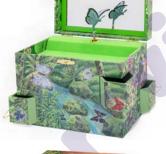

#### **Treasure Boxes**

Specially designed to be cherished for years, our Treasure Boxes are just right for keeping jewelry, collectables, photographs and precious little finds. Decorated with endearing illustrations in a gentle wash of patterns and colors. Inside is a safe haven for all those happy memories and personal treasures. Each style has a hinged top, an inside mirror and a lovely velvet-flocked paper lining. Musical styles include dancing figurines.

#### Style "A"

The tallest style is excellent for tiny treasures. Earrings, bracelets, charms and sachets are all safe and comfortable inside. Four drawers, one in front and in back and one on each side.