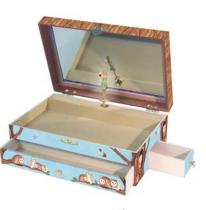

#### **Treasure Boxes**

Specially designed to be cherished for years, our Treasure Boxes are just right for keeping jewelry, collectables, photographs and precious little finds. Decorated with endearing illustrations in a gentle wash of patterns and colors. Inside is a safe haven for all those happy memories and personal treasures. Each style has a hinged top, an inside mirror and a lovely velvet-flocked paper lining. Musical styles include dancing figurines.

#### Style "D"

Especially helpful for top-secret trinkets, this handy hideaway has four hidden drawers conveniently tucked into the corners for a whole new storage slant.

Product Dimensions: 7.75" x 4.5" x 6"