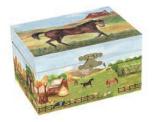

### Horses

Love of Horses - Heart B1604 Box Style: E \$ "Home on the Range"

Hide Away Horse B1027 Box Style: D If "My Old Kentucky Home"

Wild and Free
B1045
Box Style: A

#In the Good Ol' Summertime"

#### **Treasure Boxes**

Specially designed to be cherished for years, our Treasure Boxes are just right for keeping jewelry, collectables, photographs and precious little finds. Decorated with endearing illustrations in a gentle wash of patterns and colors. Inside is a safe haven for all those happy memories and personal treasures. Each style has a hinged top, an inside mirror and a lovely velvet-flocked paper lining. Musical styles include dancing figurines.

### Style "C"

Just right for treasures like cards, stationery and mementos. Three drawers, one on the front and one on each side, can easily accommodate pencils, pens markers and crayons.

Product Dimensions: 10" x 6" x 2.25"