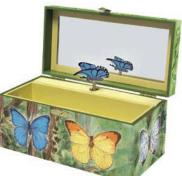

### Foldaway Mirrors

Our foldaways are much more than pictures, for when you open the hinged doors, a mirror appears! These works of art are ready for hanging or standing on a bureau or desk.

Dragons World Mirror M30103

#### **Foldaway Mirrors**

Our Foldaway Mirrors are much more than pictures... for when the hinged doors open, you'll find the picture continues and a mirror too. Ready for hanging or comes with an easel for standing. Each mirror comes packaged in a window gift box.