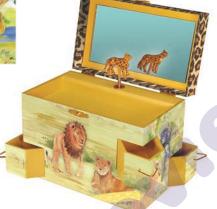

#### **Treasure Boxes**

Specially designed to be cherished for years, our Treasure Boxes are just right for keeping jewelry, collectables, photographs and precious little finds. Decorated with endearing illustrations in a gentle wash of patterns and colors. Inside is a safe haven for all those happy memories and personal treasures. Each style has a hinged top, an inside mirror and a lovely velvet-flocked paper lining. Musical styles include dancing figurines.

#### Style "A"

The tallest style is excellent for tiny treasures. Earrings, bracelets, charms and sachets are all safe and comfortable inside. Four drawers, one in front and in back and one on each side.