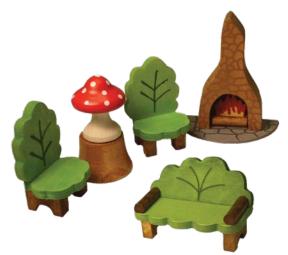

### Fairy Family - 5 Piece Set WS1006

Living Room - 6 Piece Set WS1007

Kitchen & Bedroom - 6 Piece Set ws1008

Piano Set with Music WS1009 (figure not included)

Harp Set with Music WS1010 (figure not included)

Bathroom - 5 Piece Set WS1011

Fire Place - 7 Piece Set WS1012