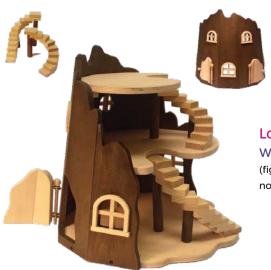

## Fairy Forest Lodge

Style, comfort and convenience abound in our wondrous wooden dream home designed with fairies in mind. Lovingly built to resemble the hollowed trunk of a tree (a known fairy hangout), it has three spacious levels, a spiral staircase, doors that open and decorative windows. Its green "lawn" base is a 6-piece puzzle.

Lodge WS1001 (figures and furniture not included)

Bridge and River Puzzle Set

WS1004

(figures not included)

**Mushroom Hammock** 

WS1003

(figure not included)