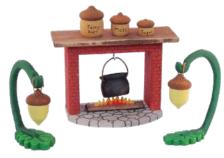

nvenience abound in our wondrous wooden dream home designed with fairies in mind. Lovingly built to resemble the hollowed trunk of a tree (a known fairy hangout), it has three spacious levels, a spiral staircase, doors that open and decorative windows. Its green "lawn" base is a 6-piece puzzle.



Lodge WS1001 (figures and furniture not included)





Bridge and River Puzzle Set

WS1004

(figures not included)



**Mushroom Hammock** 

WS1003

(figure not included)



#### **Mushroom Table and Stools**

WS1005

(figures not included)



### Fairy Family - 5 Piece Set WS1006





Living Room - 6 Piece Set WS1007



Kitchen & Bedroom - 6 Piece Set ws1008



Piano Set with Music WS1009 (figure not included)



Harp Set with Music WS1010 (figure not included)



Bathroom - 5 Piece Set WS1011



Fire Place - 7 Piece Set WS1012



#### **Treasure Boxes**

Specially designed to be cherished for years, our Treasure Boxes are just right for keeping jewelry, collectables, photographs and precious little finds. Decorated with endearing illustrations in a gentle wash of patterns and colors. Inside is a safe haven for all those happy memories and personal treasures. Each style has a hinged top, an inside mirror and a lovely velvet-flocked paper lining. Musical styles include dancing figurines.

#### Style "A"

The tallest style is excellent for tiny treasures. Earrings, bracelets, charms and sachets are all safe and comfortable inside. Four drawers, one in front and in back and one on each side.

Product Dimensions: 6" x 4" x 6"

### Style "B"

Nice and deep with a removable tray, it's