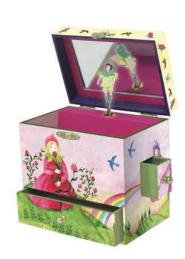

## Fairytale

**Dragon Castle** B1032 Box Style: A ■ "Sorcerer's Apprentice"

**Horse Fairy** B1040 Box Style: A "In the Good Old Summertime"

**Prince and Princess** 

♬ "Invitation to the Dance"

B1031 Box Style: A

#### **Treasure Boxes**

Specially designed to be cherished for years, our Treasure Boxes are just right for keeping jewelry, collectables, photographs and precious little finds. Decorated with endearing illustrations in a gentle wash of patterns and colors. Inside is a safe haven for all those happy memories and personal treasures. Each style has a hinged top, an inside mirror and a lovely velvet-flocked paper lining. Musical styles include dancing figurines.

#### Style "A"

The tallest style is excellent for tiny treasures. Earrings, bracelets, charms and sachets are all safe and comfortable inside. Four drawers, one in front and in back and one on each side.