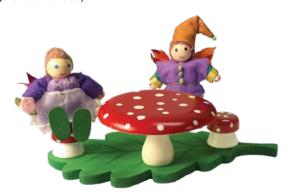

much more than pictures, for when you open the hinged doors, a mirror appears! These works of art are ready for hanging or standing on a bureau or desk.





Dragons World Mirror M30103





Ballerina Mirror M40102





Discover your World Mirror M30107





Unicorn Mirror M80102



## Fairy Forest Lodge

Style, comfort and convenience abound in our wondrous wooden dream home designed with fairies in mind. Lovingly built to resemble the hollowed trunk of a tree (a known fairy hangout), it has three spacious levels, a spiral staircase, doors that open and decorative windows. Its green "lawn" base is a 6-piece puzzle.



Lodge WS1001 (figures and furniture not included)





Bridge and River Puzzle Set

WS1004

(figures not included)



**Mushroom Hammock** 

WS1003

(figure not included)



#### **Mushroom Table and Stools**

WS1005

(figures not included)



### Fairy Family - 5 Piece Set WS1006





Living Room - 6 Piece Set WS1007



Kitchen & Bedroom - 6 Piece Set ws1008



Piano Set with Music WS1009 (figure not included)



Harp Set with Music WS1010 (figure not included)



Bathroom - 5 Piece Set WS1011



Fire Place - 7 Piece Set WS1012



#### **Treasure Boxes**

Specially designed to be cherished for years, our Treasure Boxes are just right for keeping jewelry, collectables, photographs and precious little finds. Decorated with endearing illustrations in a gentle wash of patterns and colors. Inside is a safe haven for all those happy memories and personal treasures. Each style has a hinged top, an inside mirror and a lovely velvet-flocked paper lining. Musical sty