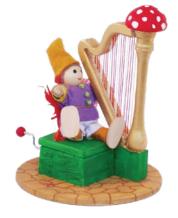

### Fairy Family - 5 Piece Set WS1006

Living Room - 6 Piece Set WS1007

Kitchen & Bedroom - 6 Piece Set ws1008

Piano Set with Music WS1009 (figure not included)

Harp Set with Music WS1010 (figure not included)