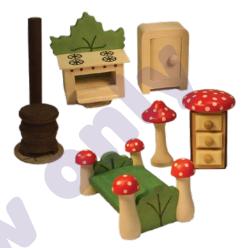

### Fairy Family - 5 Piece Set WS1006

Living Room - 6 Piece Set WS1007

Kitchen & Bedroom - 6 Piece Set ws1008

Piano Set with Music WS1009 (figure not included)

Harp Set with Music WS1010 (figure not included)

Bathroom - 5 Piece Set WS1011

Fire Place - 7 Piece Set WS1012