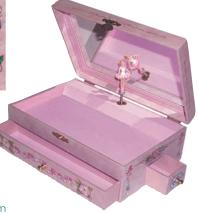

#### **Treasure Boxes**

Specially designed to be cherished for years, our Treasure Boxes are just right for keeping jewelry, collectables, photographs and precious little finds. Decorated with endearing illustrations in a gentle wash of patterns and colors. Inside is a safe haven for all those happy memories and personal treasures. Each style has a hinged top, an inside mirror and a lovely velvet-flocked paper lining. Musical styles include dancing figurines.

### Style "B"

Nice and deep with a removable tray, it's the best chest for keeping jewelry, collectables, photos or any larger precious find.

Product Dimensions: 8" x 4" x 4"