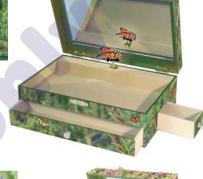

#### **Treasure Boxes**

Specially designed to be cherished for years, our Treasure Boxes are just right for keeping jewelry, collectables, photographs and precious little finds. Decorated with endearing illustrations in a gentle wash of patterns and colors. Inside is a safe haven for all those happy memories and personal treasures. Each style has a hinged top, an inside mirror and a lovely velvet-flocked paper lining. Musical styles include dancing figurines.

#### Style "A"

The tallest style is excellent for tiny treasures. Earrings, bracelets, charms and sachets are all safe and comfortable inside. Four drawers, one in front and in back and one on each side.

#### Style "D"

Especially helpful for top-secret trinkets, this handy hideaway has four hidden drawers conveniently tucked into the corners for a whole new storage slant.

Product Dimensions: 7.75" x 4.5" x 6"