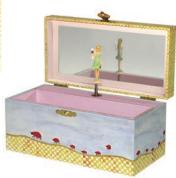

#### **Treasure Boxes**

Specially designed to be cherished for years, our Treasure Boxes are just right for keeping jewelry, collectables, photographs and precious little finds. Decorated with endearing illustrations in a gentle wash of patterns and colors. Inside is a safe haven for all those happy memories and personal treasures. Each style has a hinged top, an inside mirror and a lovely velvet-flocked paper lining. Musical styles include dancing figurines.

### Style "B"

Nice and deep with a removable tray, it's the best chest for keeping jewelry, collectables, photos or any larger precious find.

Product Dimensions: 8" x 4" x 4"