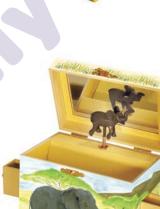

### Foldaway Mirrors

Our foldaways are much more than pictures, for when you open the hinged doors, a mirror appears! These works of art are ready for hanging or standing on a bureau or desk.

Dragons World Mirror M30103

#### **Foldaway Mirrors**

Our Foldaway Mirrors are much more than pictures... for when the hinged doors open, you'll find the picture continues and a mirror too. Ready for hanging or comes with an easel for standing. Each mirror comes packaged in a window gift box.