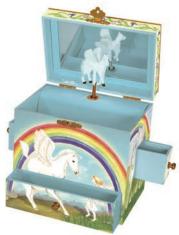

### Horses

Love of Horses - Heart B1604 Box Style: E \$ "Home on the Range"

Hide Away Horse B1027 Box Style: D If "My Old Kentucky Home"

Wild and Free
B1045
Box Style: A

#In the Good Ol' Summertime"

#### Style "A"

The tallest style is excellent for tiny treasures. Earrings, bracelets, charms and sachets are all safe and comfortable inside. Four drawers, one in front and in back and one on each side.