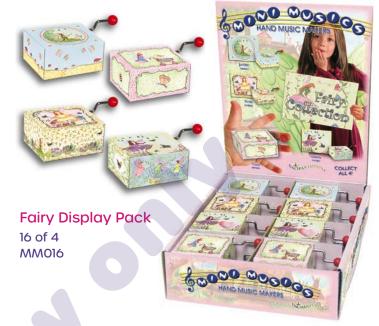

#### Mini Musics

Carry a tune in the palm of your hand. Each tiny music box has a charming illustration and plays a sweet melody when you turn the handle. Each style has four designs and comes packaged in a decorative display box.

Product Dimensions: 2" x 1.75" x 1" Display Dimensions: 8.1" x 6.75" x 2"

Lemniscate Inc.
Makers of Enchantmints
117 Durham Road
Freeport, ME 04032

207-837-3331 hello@enchantmints.com www.enchantmints.com