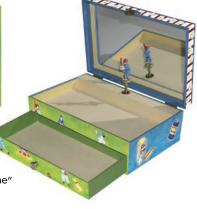

### Foldaway Mirrors

Our foldaways are much more than pictures, for when you open the hinged doors, a mirror appears! These works of art are ready for hanging or standing on a bureau or desk.

Dragons World Mirror M30103

#### **Foldaway Mirrors**

Our Foldaway Mirrors are much more than pictures... for when the hinged doors open, you'll find the picture continues and a mirror too. Ready for hanging or comes with an easel for standing. Each mirror comes packaged in a window gift box.

Product Dimensions: 14" x 10.5"