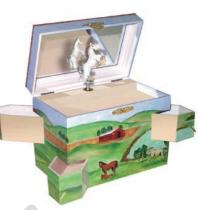

### Horses

Love of Horses - Heart B1604 Box Style: E \$ "Home on the Range"

Hide Away Horse B1027 Box Style: D If "My Old Kentucky Home"

Wild and Free
B1045
Box Style: A

#In the Good Ol' Summertime"

#### Style "A"

The tallest style is excellent for tiny treasures. Earrings, bracelets, charms and sachets are all safe and comfortable inside. Four drawers, one in front and in back and one on each side.