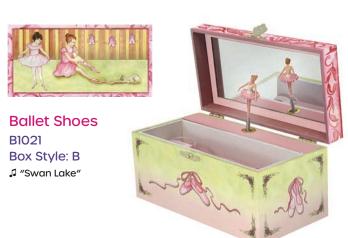

### Ballerinas

Two Times Tutu B1901 Box Style: A

Ballet Heart B2502 Box Style: E

**Ballet Friends** 

B1902 Box Style: D

Just in Case Classic

B1066

Box Style: A