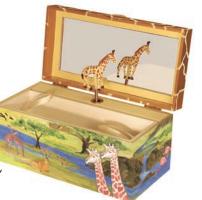

### Savanna

Giraffe - NEW! B4005

Box Style: B

♬ "Around the World in 80 Days"

Zebra - NEW! B4006 Box Style: C

√Arabesque″

B4007

Box Style: A

#### **Treasure Boxes**

Specially designed to be cherished for years, our Treasure Boxes are just right for keeping jewelry, collectables, photographs and precious little finds. Decorated with endearing illustrations in a gentle wash of patterns and colors. Inside is a safe haven for all those happy memories and personal treasures. Each style has a hinged top, an inside mirror and a lovely velvet-flocked paper lining. Musical styles include dancing figurines.