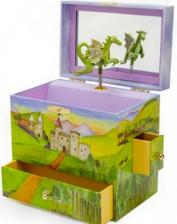

## Fairytale

**Dragon Castle** B1032 Box Style: A ■ "Sorcerer's Apprentice"

**Horse Fairy** B1040 Box Style: A "In the Good Old Summertime"

**Prince and Princess** 

♬ "Invitation to the Dance"

B1031 Box Style: A