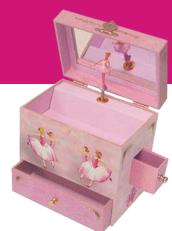

#### **Treasure Boxes**

Specially designed to be cherished for years, our Treasure Boxes are just right for keeping jewelry, collectables, photographs and precious little finds. Decorated with endearing illustrations in a gentle wash of patterns and colors. Inside is a safe haven for all those happy memories and personal treasures. Each style has a hinged top, an inside mirror and a lovely velvet-flocked paper lining. Musical styles include dancing figurines.

#### Style "D"

Especially helpful for top-secret trinkets, this handy hideaway has four hidden drawers conveniently tucked into the corners for a whole new storage slant.

Product Dimensions: 7.75" x 4.5" x 6"