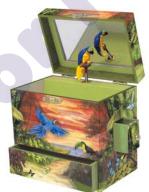

**Dragons World** B3003 Box Style: C 

**Discover Your World** B3007 Box Style: D ♬ "Clair de Lune"

Mythical Creatures

**Pegasus** B1201 Box Style: A 

Unicorn B1202 Box Style: A 

#### **Treasure Boxes**

Specially designed to be cherished for years, our Treasure Boxes are just right for keeping jewelry, collectables, photographs and precious little finds. Decorated with endearing illustrations in a gentle wash of patterns and colors. Inside is a safe haven for all those happy memories and personal treasures. Each style has a hinged top, an inside mirror and a lovely velvet-flocked paper lining. Musical styles include dancing figurines.

#### Style "A"

The tallest style is excellent for tiny treasures. Earrings, bracelets, charms and sachets are all safe and comfortable inside. Four drawers, one in front and in back and one on each side.