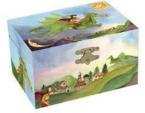

## Fairytale

**Dragon Castle** B1032 Box Style: A ■ "Sorcerer's Apprentice"

**Horse Fairy** B1040 Box Style: A "In the Good Old Summertime"

**Prince and Princess** 

♬ "Invitation to the Dance"

B1031 Box Style: A

#### **Treasure Boxes**

Specially designed to be cherished for years, our Treasure Boxes are just right for keeping jewelry, collectables, photographs and precious little finds. Decorated with endearing illustrations in a gentle wash of patterns and colors. Inside is a safe haven for all those happy memories and personal treasures. Each style has a hinged top, an inside mirror and a lovely velvet-flocked paper lining. Musical styles include dancing figurines.

#### Style "A"

The tallest style is excellent for tiny treasures. Earrings, bracelets, charms and sachets are all safe and comfortable inside. Four drawers, one in front and in back and one on each side.