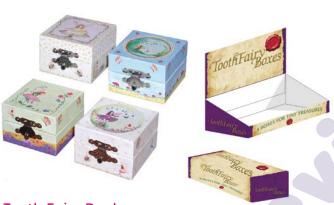

## Tiny Treasure Boxes

**Tooth Fairy Pack** 

16 of 4 **TFB016** 

Story Book Display Pack

16 of 4 **TFB316** 

**Ballerina Display Pack** 

16 of 4 **TFB416** 

**Mythical Creatures Pack** 

#### **Tiny Boxes**

The perfect keepsake for tiny treasures. Each style has four designs and comes packaged in a decorative display box.

Product Dimensions: 2.25" x 2.25" x 1.5" Display Dimensions: 9.5" x 5.25" x 3.5"