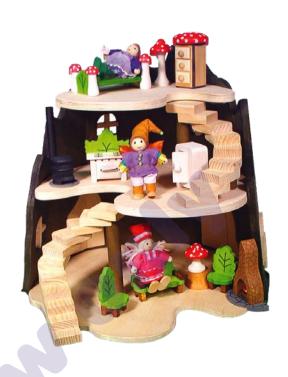

## Fairy Forest Lodge

Style, comfort and convenience abound in our wondrous wooden dream home designed with fairies in mind. Lovingly built to resemble the hollowed trunk of a tree (a known fairy hangout), it has three spacious levels, a spiral staircase, doors that open and decorative windows. Its green "lawn" base is a 6-piece puzzle.

Lodge WS1001 (figures and furniture not included)

Bridge and River Puzzle Set

WS1004

(figures not included)

**Mushroom Hammock** 

WS1003

(figure not included)

### Fairy Family - 5 Piece Set WS1006

Living Room - 6 Piece Set WS1007

Kitchen & Bedroom - 6 Piece Set ws1008

Piano Set with Music WS1009 (figure not included)

Harp Set with Music WS1010 (figure not included)