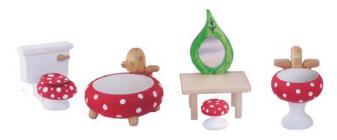

rest Lodge

Style, comfort and convenience abound in our wondrous wooden dream home designed with fairies in mind. Lovingly built to resemble the hollowed trunk of a tree (a known fairy hangout), it has three spacious levels, a spiral staircase, doors that open and decorative windows. Its green "lawn" base is a 6-piece puzzle.



Lodge WS1001 (figures and furniture not included)





Bridge and River Puzzle Set

WS1004

(figures not included)



**Mushroom Hammock** 

WS1003

(figure not included)



#### **Mushroom Table and Stools**

WS1005

(figures not included)



### Fairy Family - 5 Piece Set WS1006





Living Room - 6 Piece Set WS1007



Kitchen & Bedroom - 6 Piece Set ws1008



Piano Set with Music WS1009 (figure not included)



Harp Set with Music WS1010 (figure not included)



Bathroom - 5 Piece Set WS1011



Fire Place - 7 Piece Set WS1012



#### **Treasure Boxes**

Specially designed to be cherished for years, our Treasure Boxes are just right for keeping jewelry, collectables, photographs and precious little finds. Decorated with endearing illustrations in a gentle wash of patterns and colors. Inside is a safe haven for all those happy memories and personal treasures. Each style has a hinged top, an inside mirror and a lovely velvet-flocked paper lining. Musical styles include dancing figurines.

#### Style "A"

The tallest style is excellent for tiny treasures. Earrings, bracelets, charms and sachets are all safe and comfortable inside. Four drawers, one in front and in back and one on each side.

Product Dimensions: 6" x 4" x 6"

### Style "B"

Nice and