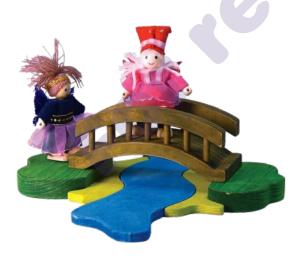

Lodge WS1001 (figures and furniture not included)

Bridge and River Puzzle Set

WS1004

(figures not included)

**Mushroom Hammock** 

WS1003

(figure not included)