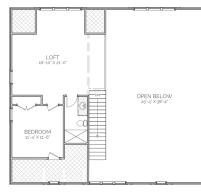

## 2927 SQ FT H I G H L I G H T S

- VAULTED CEILING SINGLE-FAMILY
   SPACIOUS LONG PORCHES
- ■TWO STORY 3 BEDROOM
- GREAT ROOM 3 BATHROOM

SECOND FLOOR PLAN