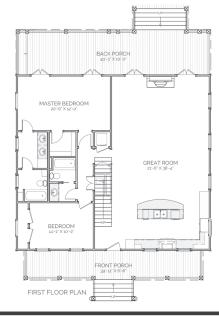

## DESCRIPTION

THE KEMPER RESIDENCE HAS A SOUGHT-AFTER GREAT ROOM WITH ITS VAULTED CEILING AND SPACIOUS LAYOUT. THIS THREE BEDROOM FLOOR PLAN IS ALSO ACCOMPANIED WITH A LOFT ON THE SECOND FLOOR. THE FRONT PORCH IS PERFECT FOR ROCKING CHAIRS, WHILE THE BACK PORCH OFFERS EXPANSIVE VIEWS OF THE WATERSIDE.

FIRST FLOOR CONDITIONED

1661 SQ FT

SECOND FLOOR CONDITIONED
579 SQ FT

TOTAL CONDITIONED
2240 SQ FT

FIRST FLOOR UNDER ROOF
2348 SQ FT

SECOND FLOOR UNDER ROOF
579 SQ FT

TOTAL UNDER ROOF

## 2927 SQ FT H I G H L I G H T S

- VAULTED CEILING SINGLE-FAMILY
   SPACIOUS LONG PORCHES
- ■TWO STORY 3 BEDROOM
- GREAT ROOM 3 BATHROOM

SECOND FLOOR PLAN