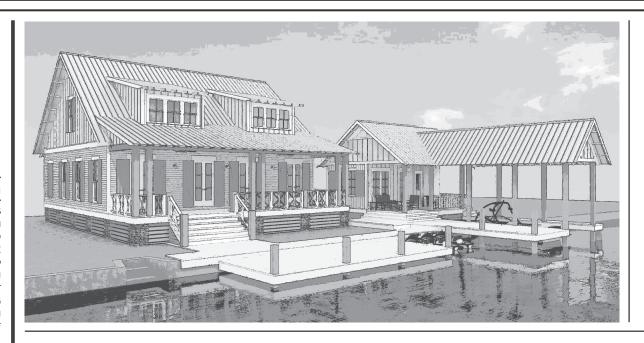

## DESCRIPTION

THE KEMPER RESIDENCE HAS A SOUGHT-AFTER GREAT ROOM WITH ITS VAULTED CEILING AND SPACIOUS LAYOUT. THIS THREE BEDROOM FLOOR PLAN IS ALSO ACCOMPANIED WITH A LOFT ON THE SECOND FLOOR. THE FRONT PORCH IS PERFECT FOR ROCKING CHAIRS, WHILE THE BACK PORCH OFFERS EXPANSIVE VIEWS OF THE WATERSIDE.

## KEMPER

RETREAT

THIS IS PROPERTY OF LAKE + LAND STUDIO, LLC. THIS IS NOT A CONSTRUCTION DOCUMENT AND MAY NOT BE USED OR REPRODUCED WITHOUT THE PERMISSION OF LAKE + LAND STUDIO, LLC.