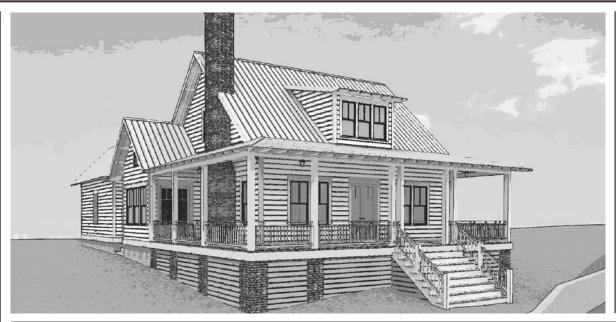

### DESCRIPTION

PERFECT FOR ANYONE, THIS HOME IS IDEALLY DESIGNED TO ENJOY SUMMERS AND WINTERS. THE EXPANSIVE LIVING/DINING ROOM WITH A FIREPLACE OPENS UP TO A SPACIOUS FRONT PORCH THAT WRAPS AROUND THE LIVING ROOM TO THE MASTER BEDROOM FOR EASY ACCESS TO THE OUTDOORS. THE PRIVATE BACK PORCH CAN ALSO BE EASILY ACCESSED FROM THE 2 CAR GARAGE AND THE KITCHEN/DINING AREA.

### HIGHLIGHTS

- LARGE COVERED PORCH
- EFFICIENT = 2 CAR GARAGE
- FIREPLACE STORAGE
- 3 BEDROOMS 2 1/2 BATH

SECOND FLOOR PLAN

FIRST FLOOR PLAN