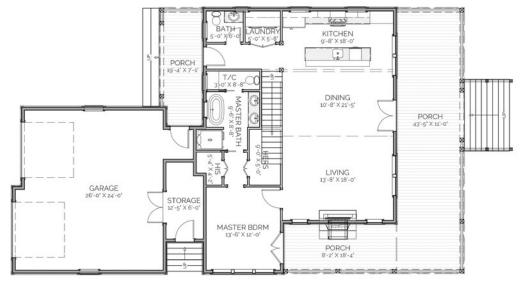

### DESCRIPTION

PERFECT FOR ANYONE, THIS HOME IS IDEALLY DESIGNED TO ENJOY SUMMERS AND WINTERS. THE EXPANSIVE LIVING/DINING ROOM WITH A FIREPLACE OPENS UP TO A SPACIOUS FRONT PORCH THAT WRAPS AROUND THE LIVING ROOM TO THE MASTER BEDROOM FOR EASY ACCESS TO THE OUTDOORS. THE PRIVATE BACK PORCH CAN ALSO BE EASILY ACCESSED FROM THE 2 CAR GARAGE AND THE KITCHEN/DINING AREA.

### AREA CALCULATIONS

FIRST FLOOR CONDITIONED

1,217 SQ FT

SECOND FLOOR CONDITIONED

677 SQ FT

TOTAL CONDITIONED

1,894 SQ FT

FIRST FLOOR UNDER ROOF

### HIGHLIGHTS

- LARGE COVERED PORCH
- EFFICIENT = 2 CAR GARAGE
- FIREPLACE STORAGE
- 3 BEDROOMS 2 1/2 BATH

SECOND FLOOR PLAN

FIRST FLOOR PLAN