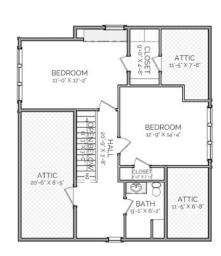

### AREA CALCULATIONS

FIRST FLOOR CONDITIONED

1,217 SQ FT

SECOND FLOOR CONDITIONED

677 SQ FT

TOTAL CONDITIONED

1,894 SQ FT

FIRST FLOOR UNDER ROOF

### HIGHLIGHTS

- LARGE COVERED PORCH
- EFFICIENT = 2 CAR GARAGE
- FIREPLACE STORAGE
- 3 BEDROOMS 2 1/2 BATH

SECOND FLOOR PLAN

FIRST FLOOR PLAN