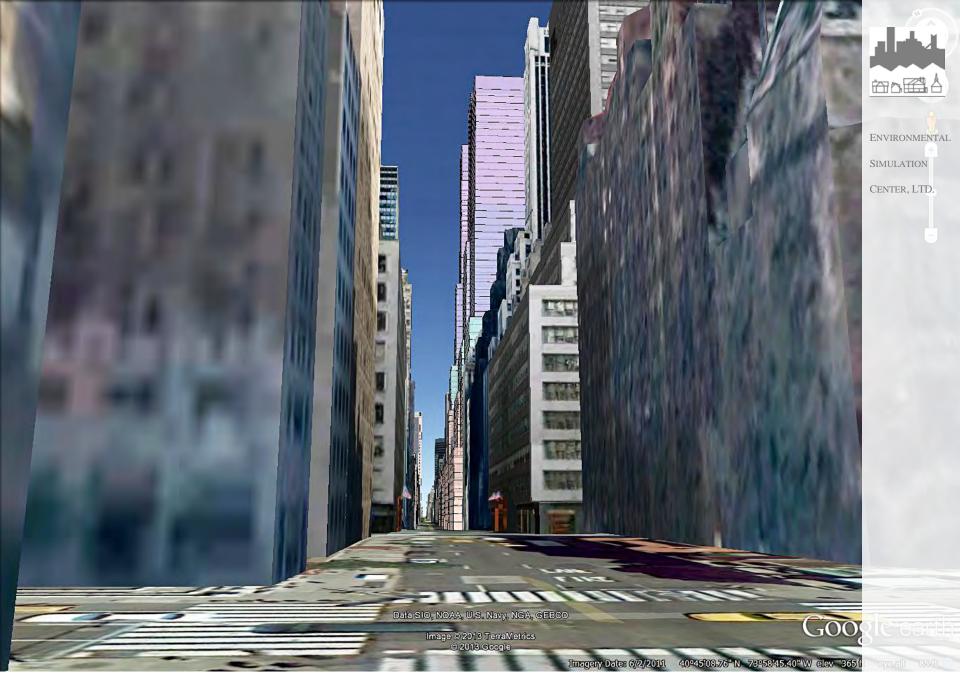

View from Northwest– Hyatt Site, S9, S7, P3, S4, S10 & S6 @15.0 FAR

View from 42md Street & Fifth Avenue looking East – Existing Conditions

View from 42md Street & Fifth Avenue looking East – 30.0 FAR

Madison Avenue & E.37<sup>th</sup> St. looking North – Existing Conditions