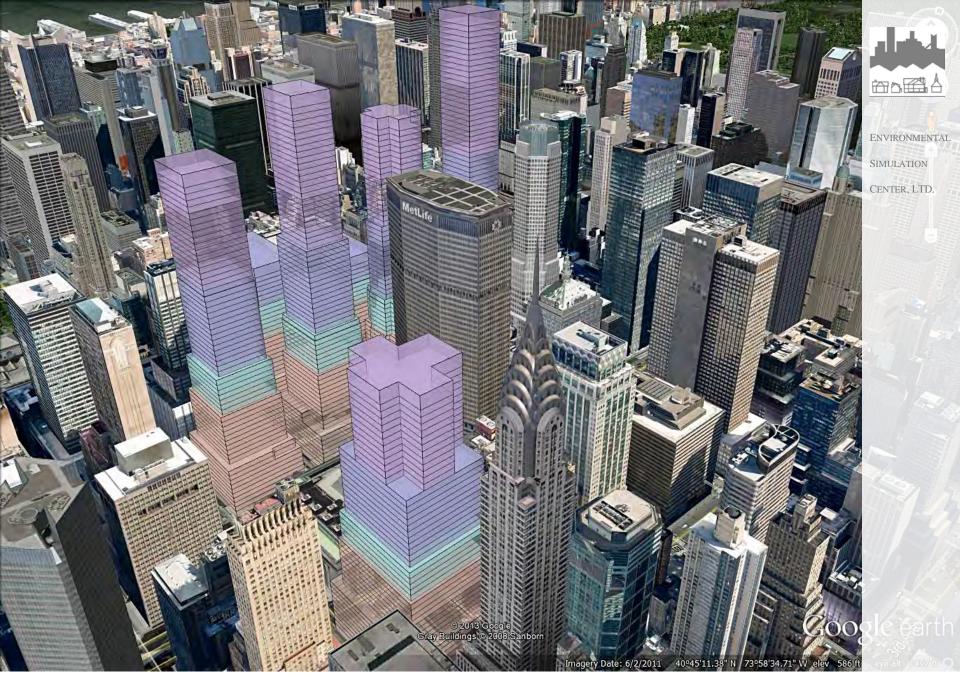

View from Northwest– Hyatt Site, S9, S7, P3, S4, S10 & S6 @15.0 FAR

View from 42md Street & Fifth Avenue looking East – Existing Conditions

View from 42md Street & Fifth Avenue looking East – 30.0 FAR

Madison Avenue & E.37<sup>th</sup> St. looking North – Existing Conditions