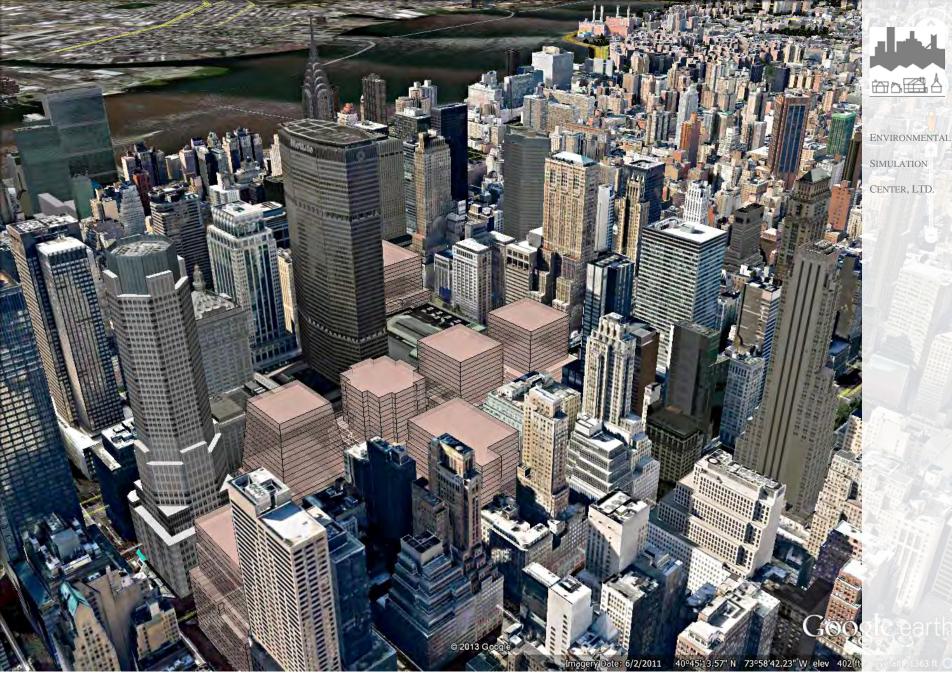

## East Midtown Study: Proposed Rezoning

Aerial View – Existing Conditions with Projected ("S") and Potential ("P") Development Sites ("DCP")

View from Northwest– Hyatt Site, S9, S7, P3, S4 & S10 @15.0 FAR