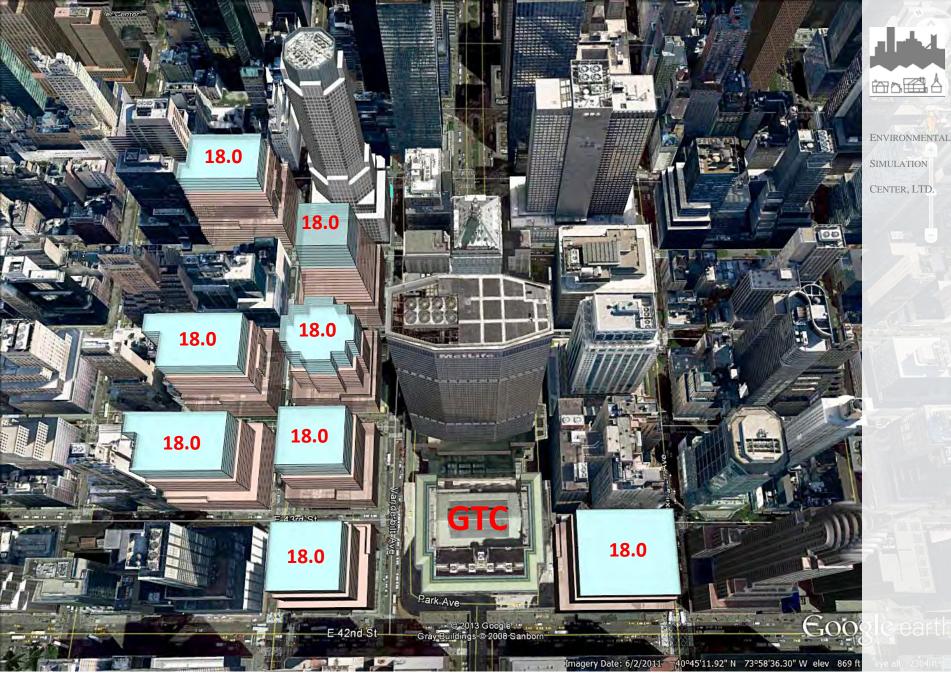

View from Northwest– Hyatt Site, S9, S7, P3, S4, S10 & S6 @15.0 FAR

View from 42md Street & Fifth Avenue looking East – Existing Conditions

View from 42md Street & Fifth Avenue looking East – 30.0 FAR

Madison Avenue & E.37<sup>th</sup> St. looking North – Existing Conditions