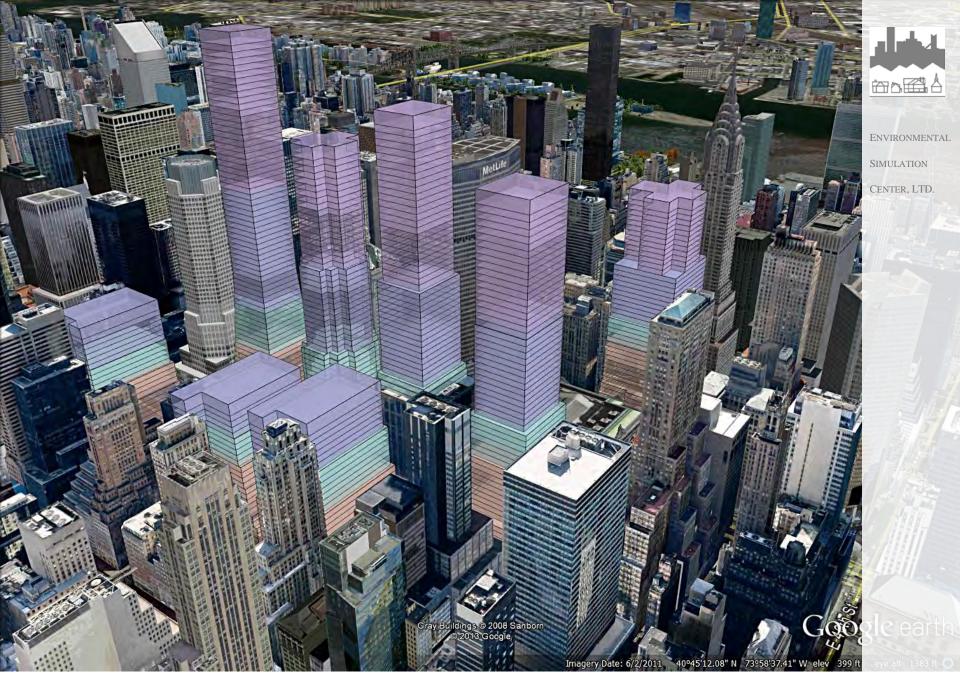

View from Northwest– Hyatt Site, S9, S7, P3, S4, S10 & S6 @15.0 FAR

View from 42md Street & Fifth Avenue looking East – Existing Conditions

View from 42md Street & Fifth Avenue looking East – 30.0 FAR

Madison Avenue & E.37<sup>th</sup> St. looking North – Existing Conditions