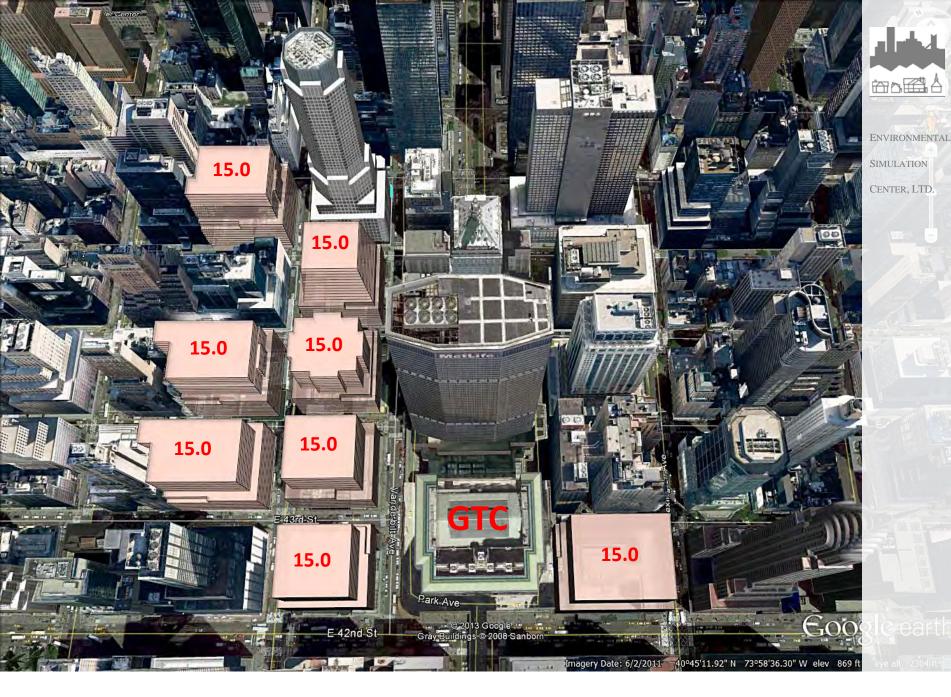

## East Midtown Study: Proposed Rezoning

Aerial View – Existing Conditions with Projected ("S") and Potential ("P") Development Sites ("DCP")

View from Northwest– Hyatt Site, S9, S7, P3, S4 & S10 @15.0 FAR