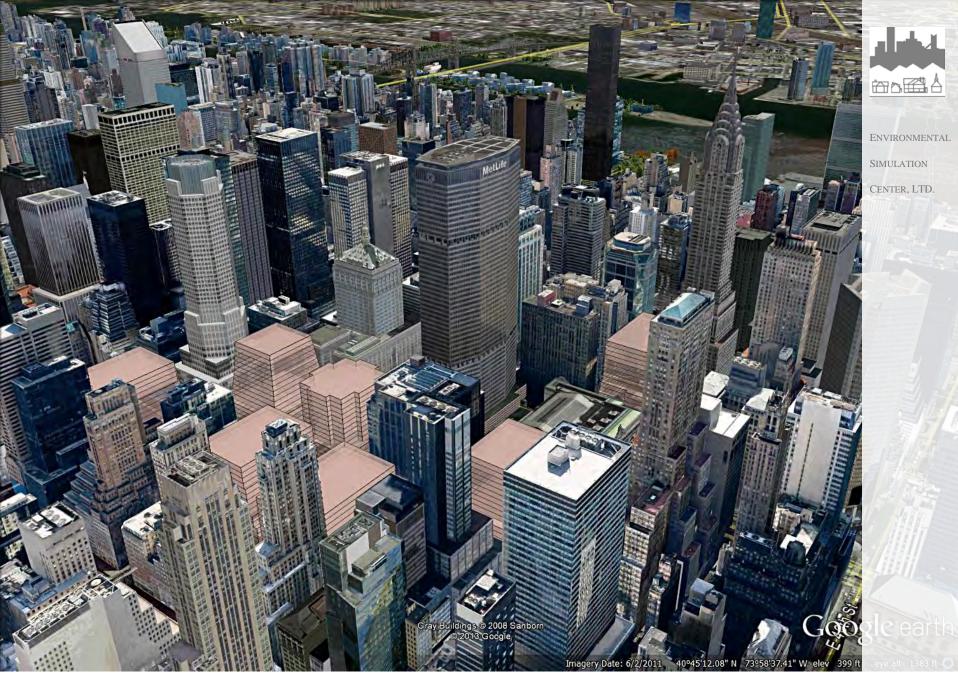

View from Northwest– Hyatt Site, S9, S7, P3, S4, S10 & S6 @15.0 FAR

View from 42md Street & Fifth Avenue looking East – Existing Conditions

View from 42md Street & Fifth Avenue looking East – 30.0 FAR

Madison Avenue & E.37<sup>th</sup> St. looking North – Existing Conditions