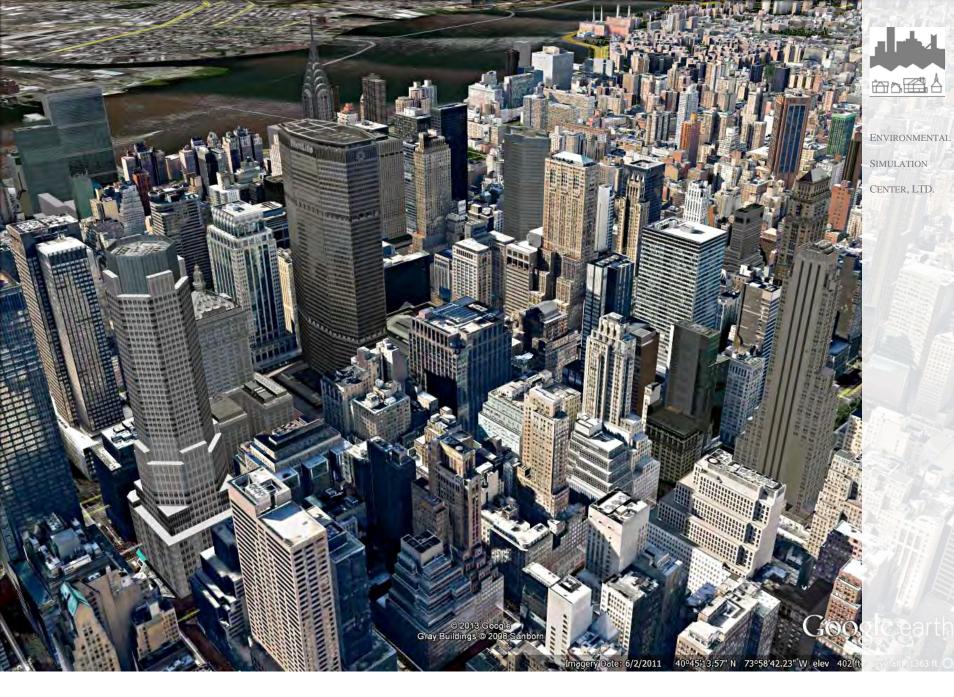

## East Midtown Study: Proposed Rezoning

Aerial View – Existing Conditions with Projected ("S") and Potential ("P") Development Sites ("DCP")

View from Northwest– Hyatt Site, S9, S7, P3, S4 & S10 @15.0 FAR