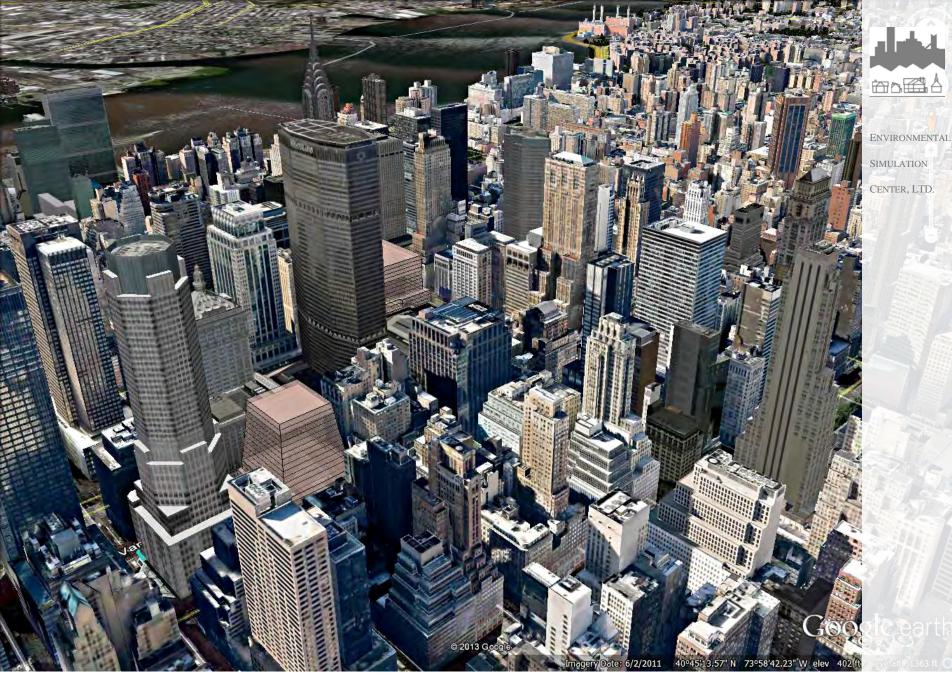

View from Northwest– Hyatt Site, S9, S7, P3, S4, S10 & S6 @15.0 FAR

View from 42md Street & Fifth Avenue looking East – Existing Conditions

View from 42md Street & Fifth Avenue looking East – 30.0 FAR

Madison Avenue & E.37<sup>th</sup> St. looking North – Existing Conditions