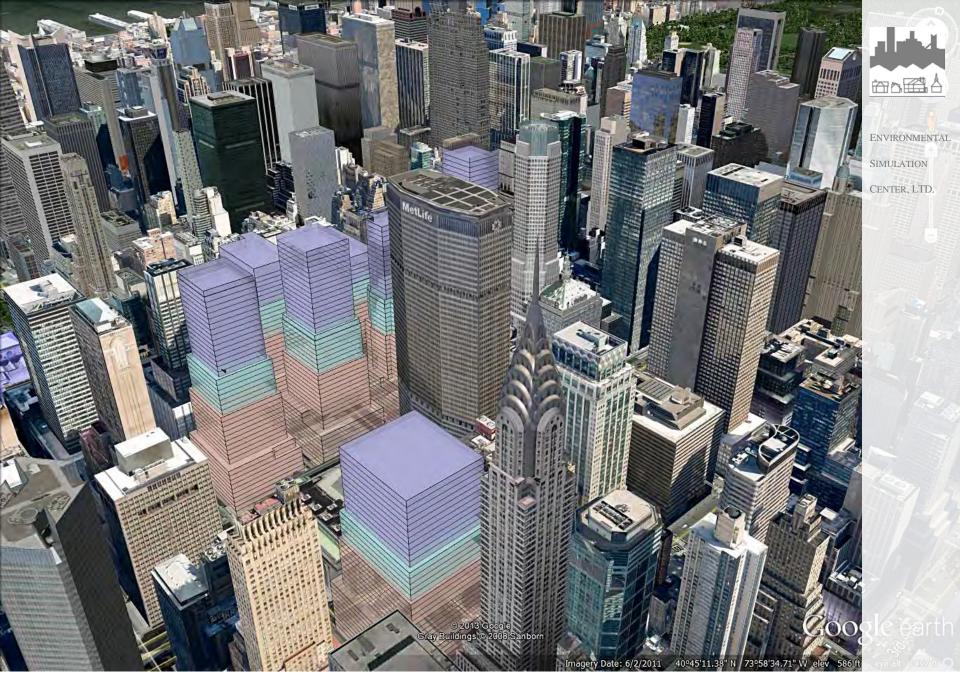

## East Midtown Study: Proposed Rezoning

Aerial View – Existing Conditions with Projected ("S") and Potential ("P") Development Sites ("DCP")

View from Northwest– Hyatt Site, S9, S7, P3, S4 & S10 @15.0 FAR