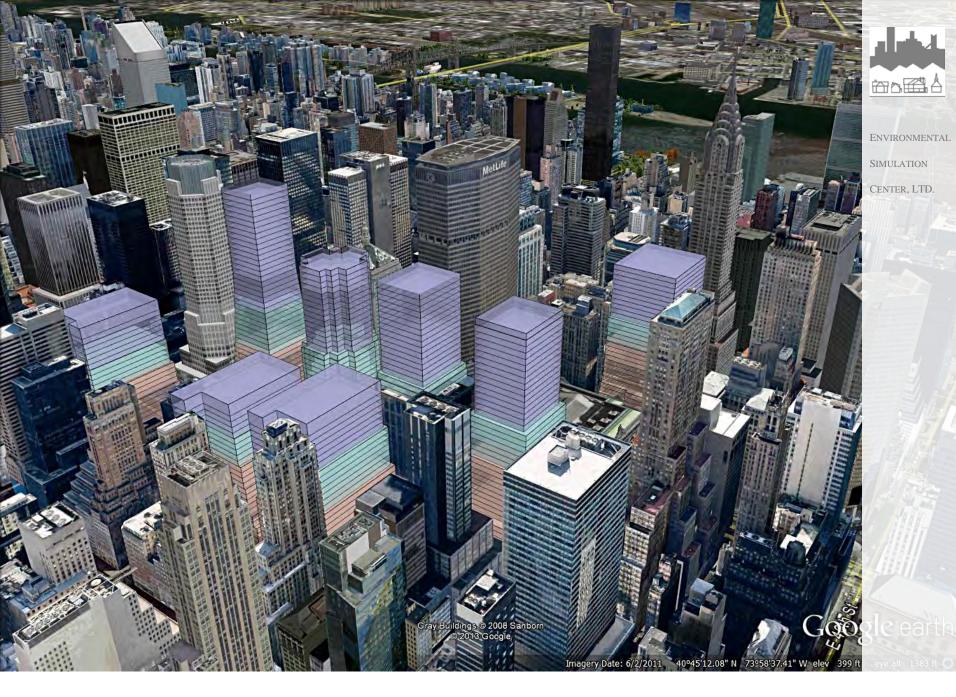

## East Midtown Study: Proposed Rezoning

Aerial View – Existing Conditions with Projected ("S") and Potential ("P") Development Sites ("DCP")

View from Northwest– Hyatt Site, S9, S7, P3, S4 & S10 @15.0 FAR