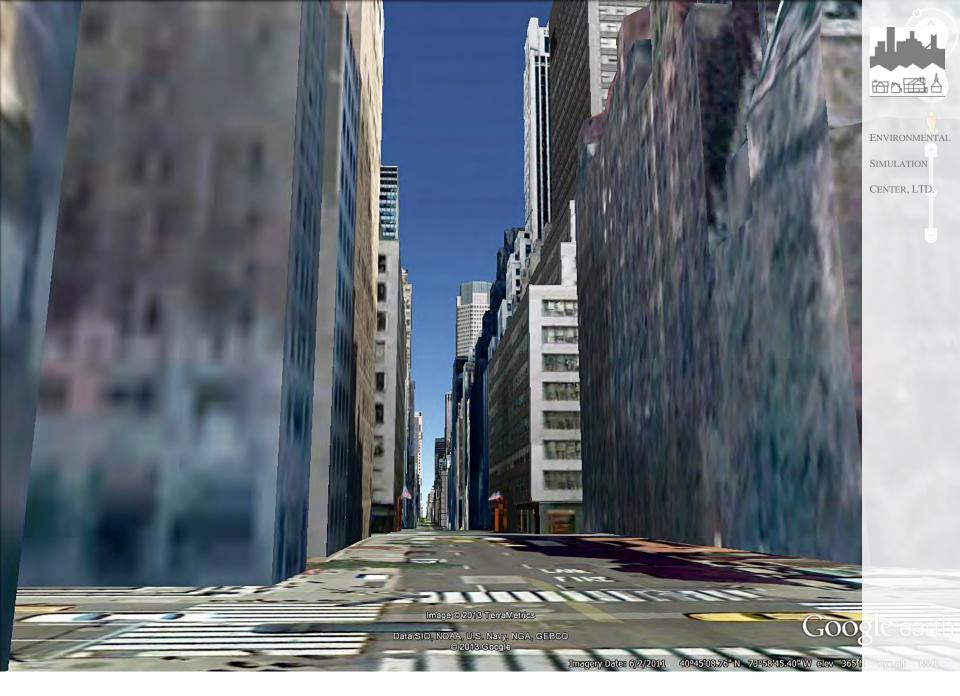

View from Northwest– Hyatt Site, S9, S7, P3, S4, S10 & S6 @15.0 FAR

View from 42md Street & Fifth Avenue looking East – Existing Conditions

View from 42md Street & Fifth Avenue looking East – 30.0 FAR

Madison Avenue & E.37<sup>th</sup> St. looking North – Existing Conditions