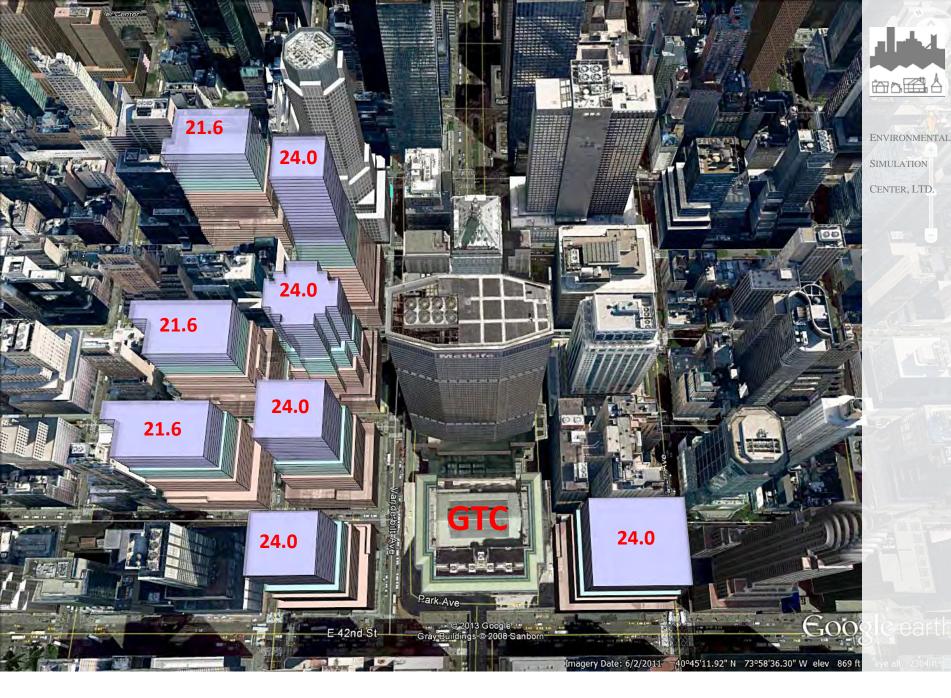

View from Northwest– Hyatt Site, S9, S7, P3, S4, S10 & S6 @15.0 FAR

View from 42md Street & Fifth Avenue looking East – Existing Conditions

View from 42md Street & Fifth Avenue looking East – 30.0 FAR

Madison Avenue & E.37<sup>th</sup> St. looking North – Existing Conditions