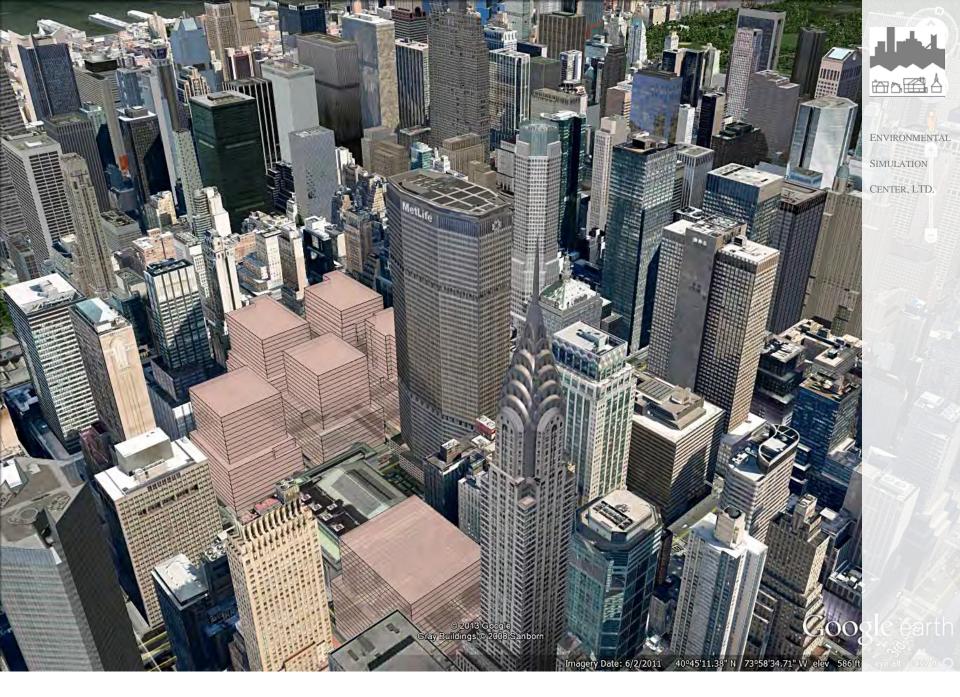

## East Midtown Study: Proposed Rezoning

Aerial View – Existing Conditions with Projected ("S") and Potential ("P") Development Sites ("DCP")

View from Northwest– Hyatt Site, S9, S7, P3, S4 & S10 @15.0 FAR