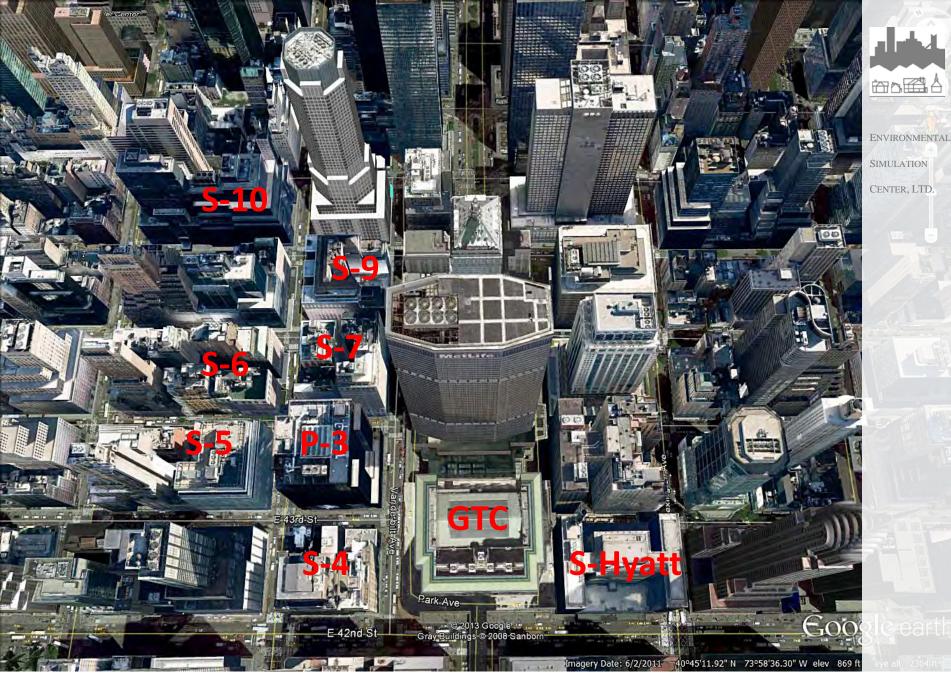

## East Midtown Study: Proposed Rezoning

Aerial View – Existing Conditions with Projected ("S") and Potential ("P") Development Sites ("DCP")

View from Northwest– Hyatt Site, S9, S7, P3, S4 & S10 @15.0 FAR