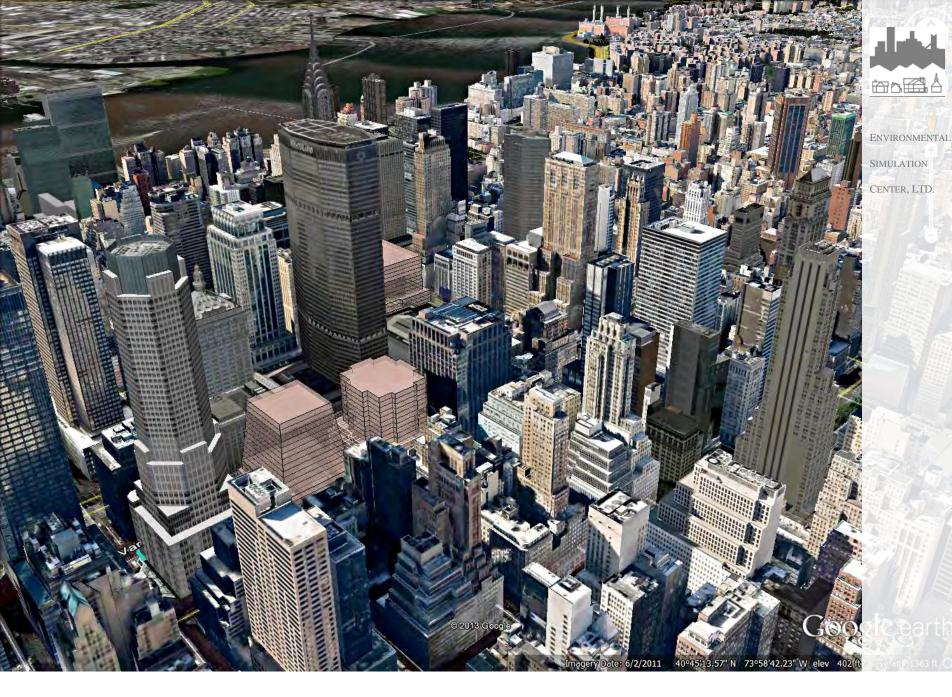

## East Midtown Study: Proposed Rezoning

Aerial View – Existing Conditions with Projected ("S") and Potential ("P") Development Sites ("DCP")

View from Northwest– Hyatt Site, S9, S7, P3, S4 & S10 @15.0 FAR