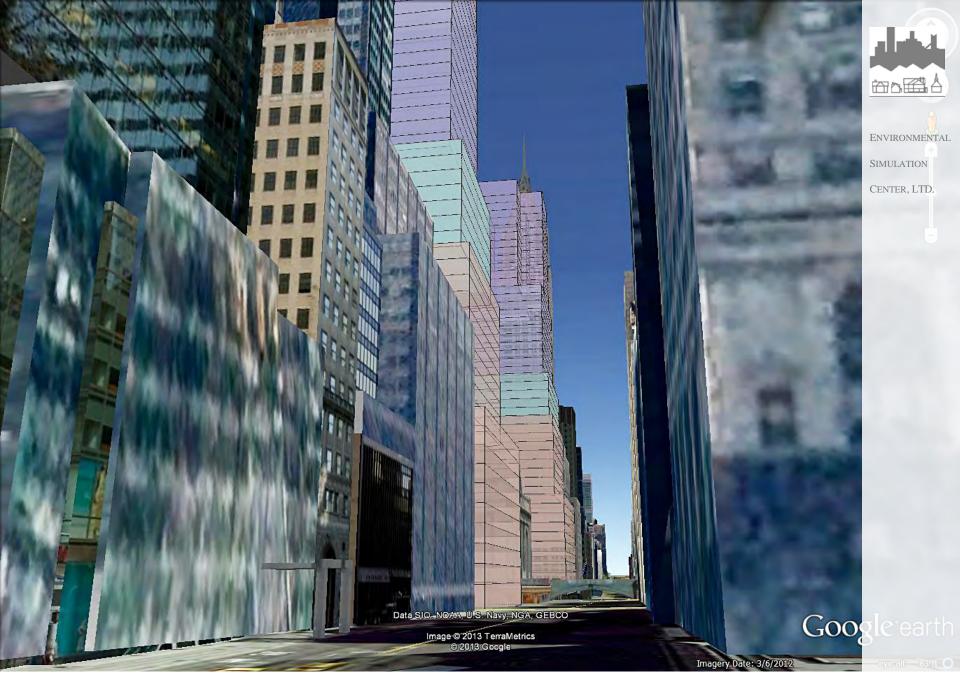

## East Midtown Study: Proposed Rezoning

Aerial View – Existing Conditions with Projected ("S") and Potential ("P") Development Sites ("DCP")

View from Northwest– Hyatt Site, S9, S7, P3, S4 & S10 @15.0 FAR