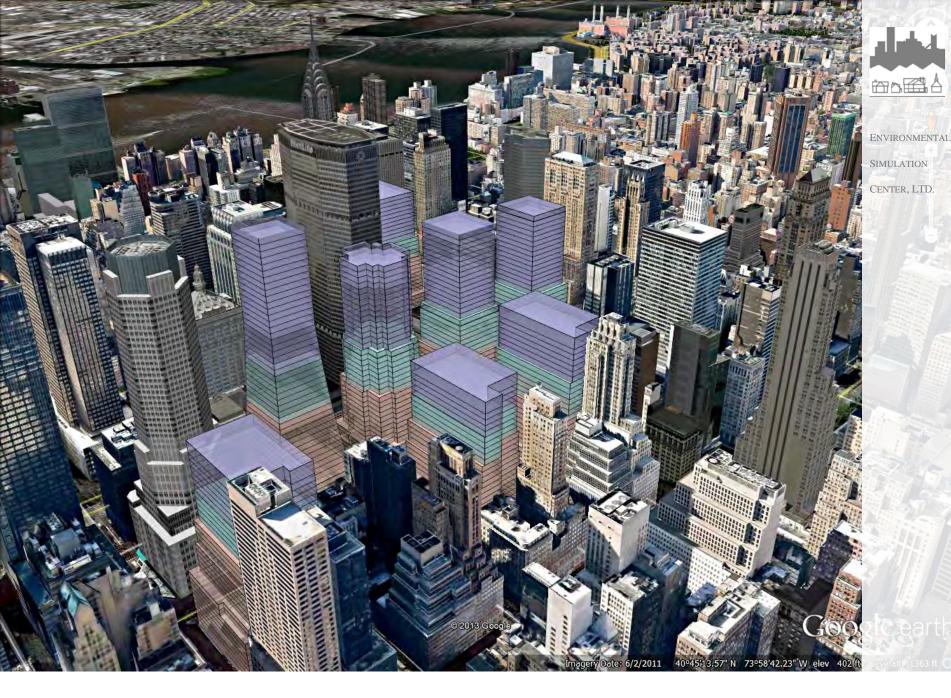

View from Northwest– Hyatt Site, S9, S7, P3, S4, S10 & S6 @15.0 FAR

View from 42md Street & Fifth Avenue looking East – Existing Conditions

View from 42md Street & Fifth Avenue looking East – 30.0 FAR

Madison Avenue & E.37<sup>th</sup> St. looking North – Existing Conditions