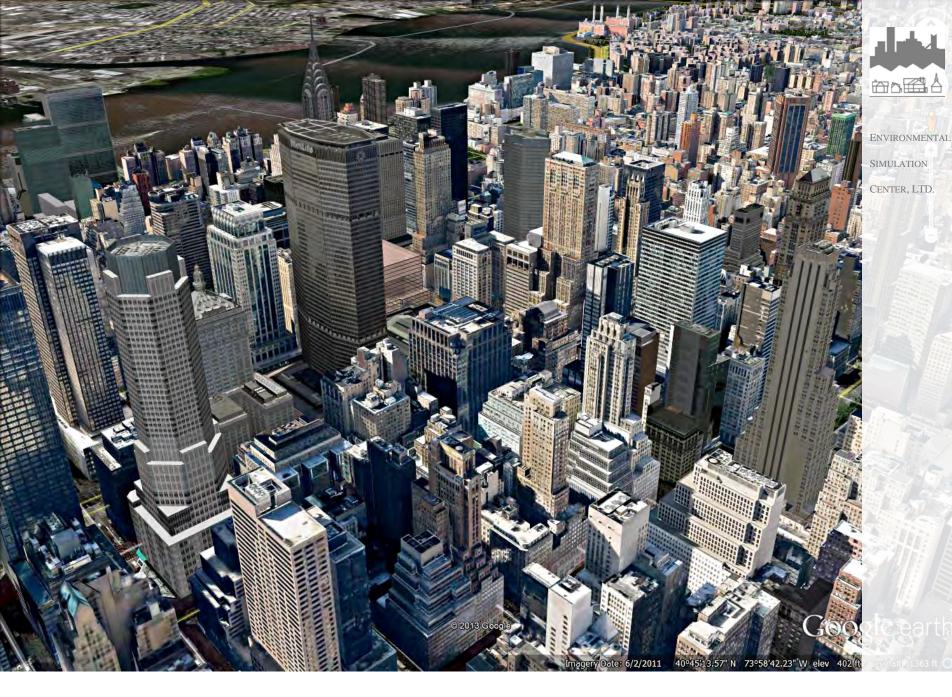

View from Northwest– Hyatt Site, S9, S7, P3, S4, S10 & S6 @15.0 FAR

View from 42md Street & Fifth Avenue looking East – Existing Conditions

View from 42md Street & Fifth Avenue looking East – 30.0 FAR

Madison Avenue & E.37<sup>th</sup> St. looking North – Existing Conditions