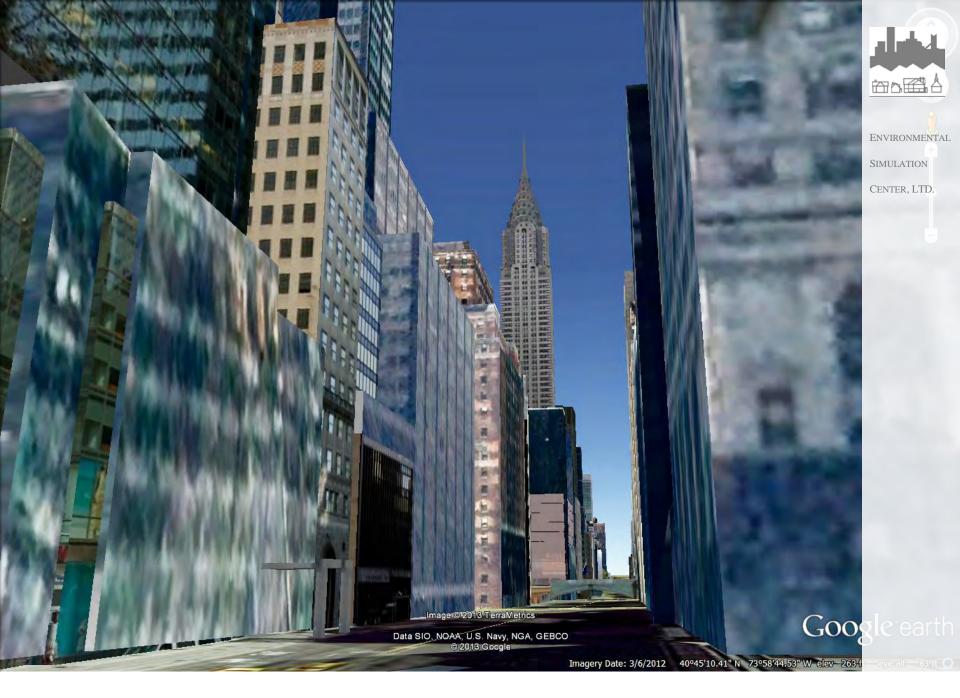

View from Northwest– Hyatt Site, S9, S7, P3, S4, S10 & S6 @15.0 FAR

View from 42md Street & Fifth Avenue looking East – Existing Conditions

View from 42md Street & Fifth Avenue looking East – 30.0 FAR

Madison Avenue & E.37<sup>th</sup> St. looking North – Existing Conditions