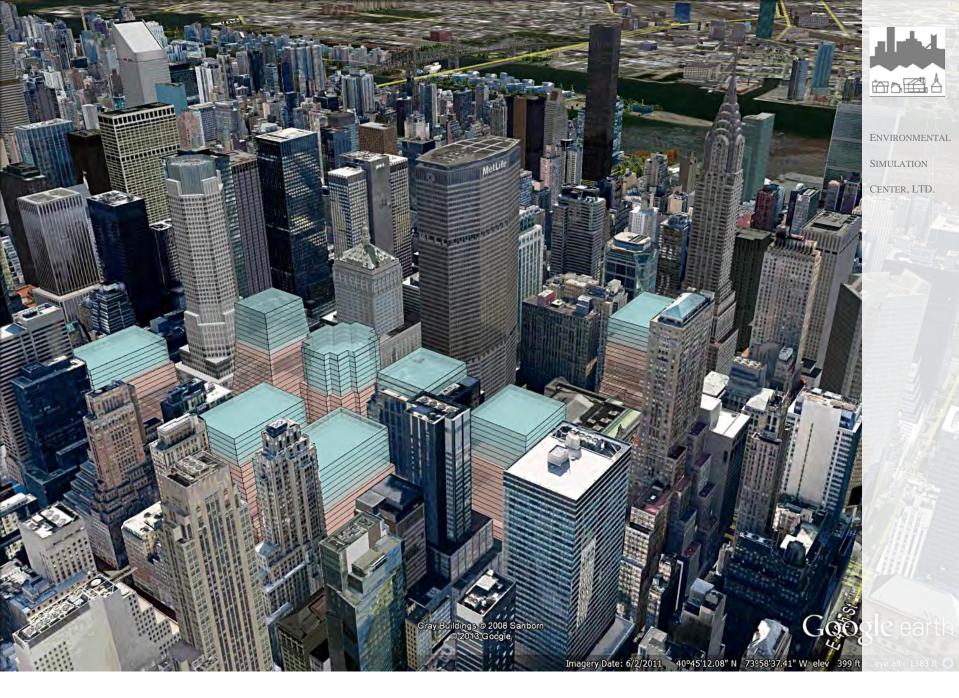

## East Midtown Study: Proposed Rezoning

Aerial View – Existing Conditions with Projected ("S") and Potential ("P") Development Sites ("DCP")

View from Northwest– Hyatt Site, S9, S7, P3, S4 & S10 @15.0 FAR