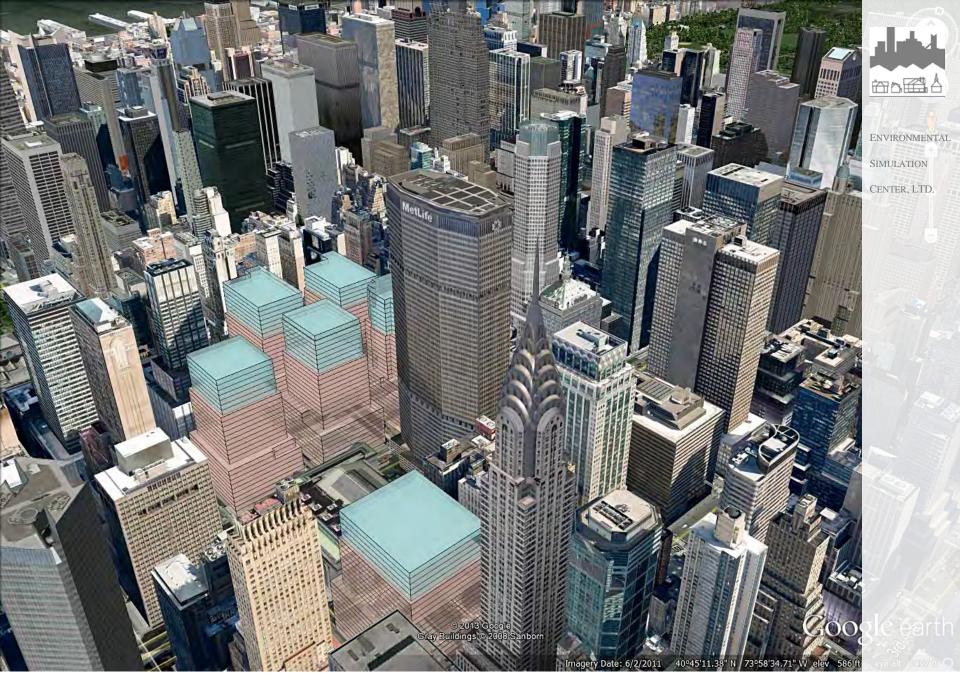

View from Northwest– Hyatt Site, S9, S7, P3, S4, S10 & S6 @15.0 FAR

View from 42md Street & Fifth Avenue looking East – Existing Conditions

View from 42md Street & Fifth Avenue looking East – 30.0 FAR

Madison Avenue & E.37<sup>th</sup> St. looking North – Existing Conditions