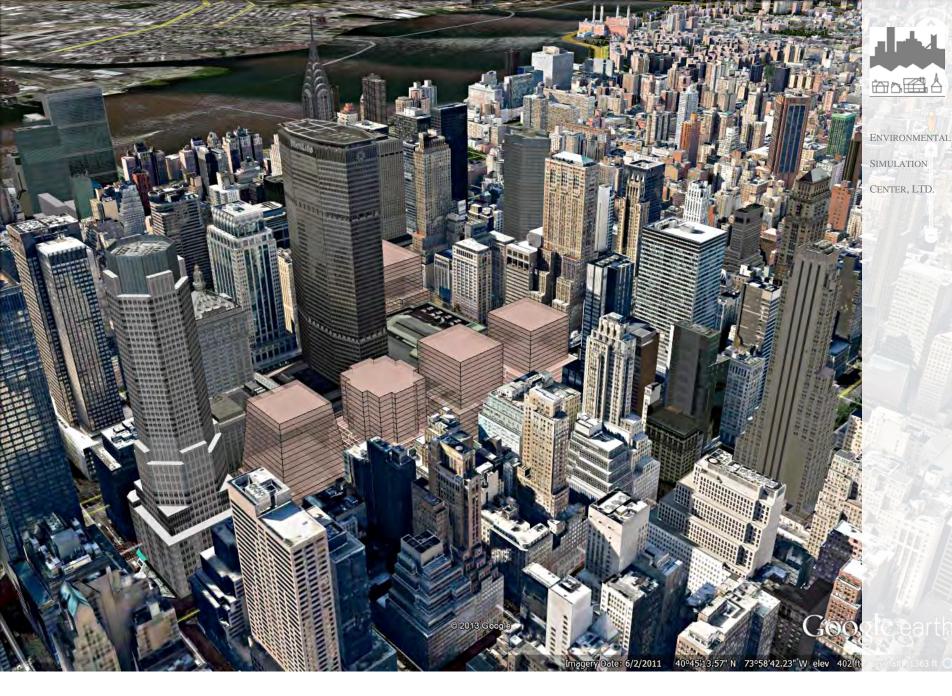

View from Northwest– Hyatt Site, S9, S7, P3, S4, S10 & S6 @15.0 FAR

View from 42md Street & Fifth Avenue looking East – Existing Conditions

View from 42md Street & Fifth Avenue looking East – 30.0 FAR

Madison Avenue & E.37<sup>th</sup> St. looking North – Existing Conditions