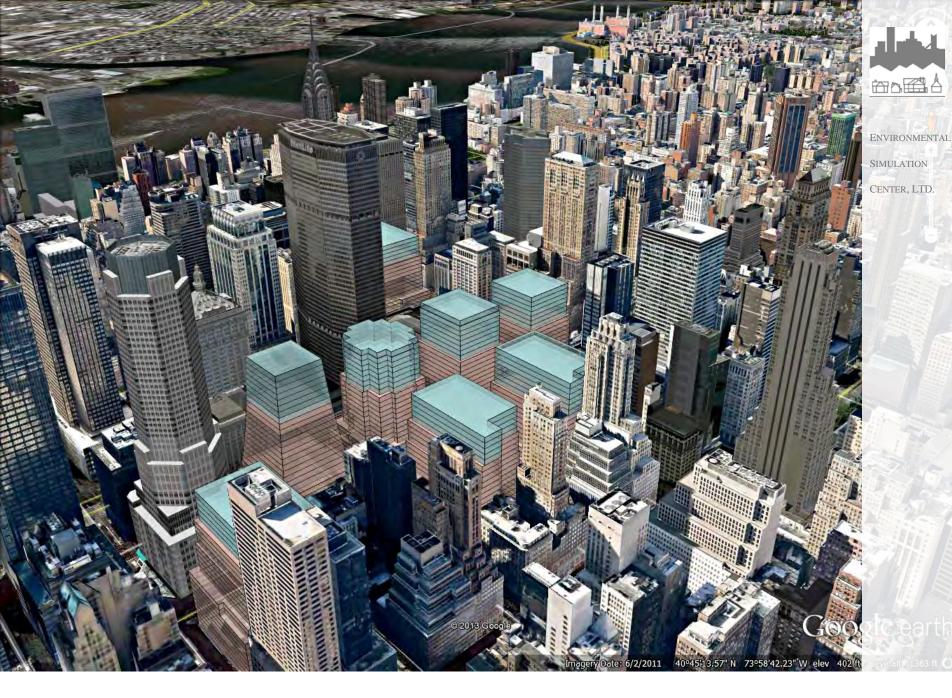

## East Midtown Study: Proposed Rezoning

Aerial View – Existing Conditions with Projected ("S") and Potential ("P") Development Sites ("DCP")

View from Northwest– Hyatt Site, S9, S7, P3, S4 & S10 @15.0 FAR