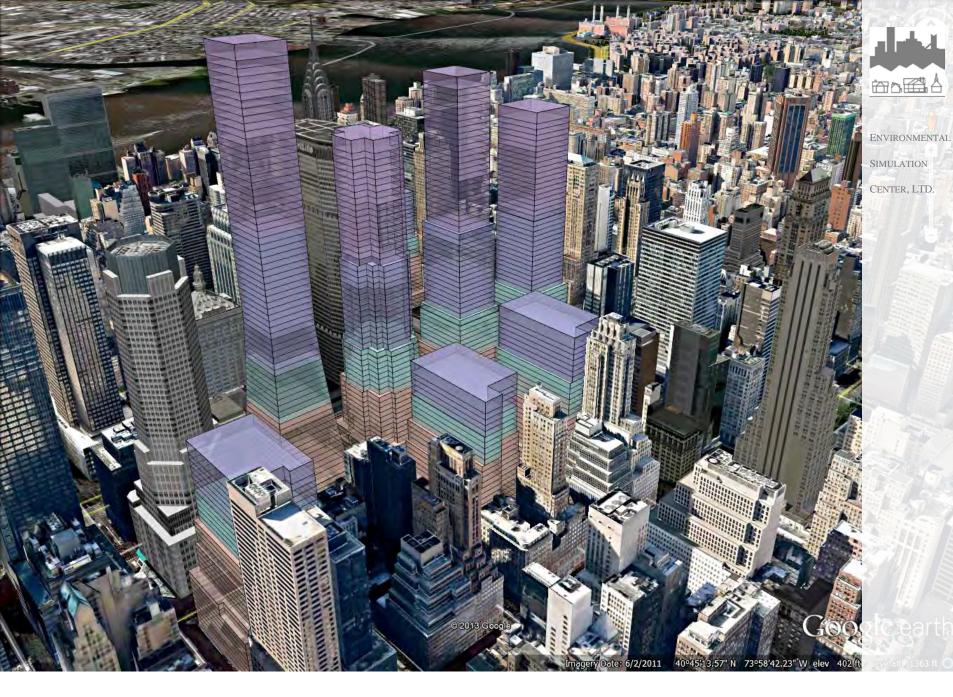

## East Midtown Study: Proposed Rezoning

Aerial View – Existing Conditions with Projected ("S") and Potential ("P") Development Sites ("DCP")

View from Northwest– Hyatt Site, S9, S7, P3, S4 & S10 @15.0 FAR