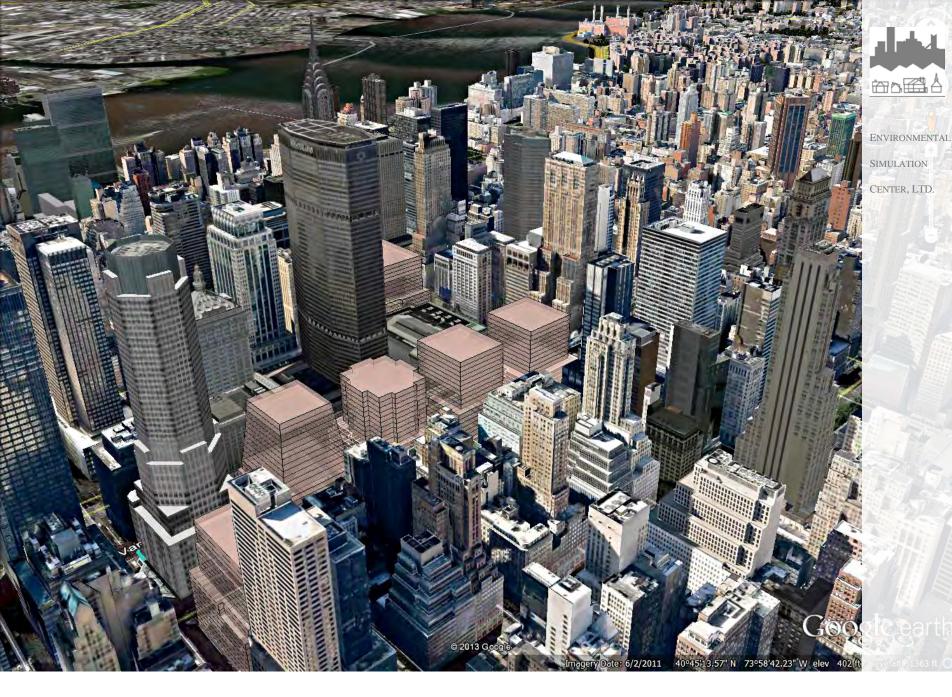

## East Midtown Study: Proposed Rezoning

Aerial View – Existing Conditions with Projected ("S") and Potential ("P") Development Sites ("DCP")

View from Northwest– Hyatt Site, S9, S7, P3, S4 & S10 @15.0 FAR

View from Northwest– Hyatt Site, S9, S7, P3, S4, S10 & S6 @15.0 FAR

View from 42md Street & Fifth Avenue looking East – Existing Conditions

View from 42md Street & Fifth Avenue looking East – 30.0 FAR

Madison Avenue & E.37<sup>th</sup> St. looking North – Existing Conditions