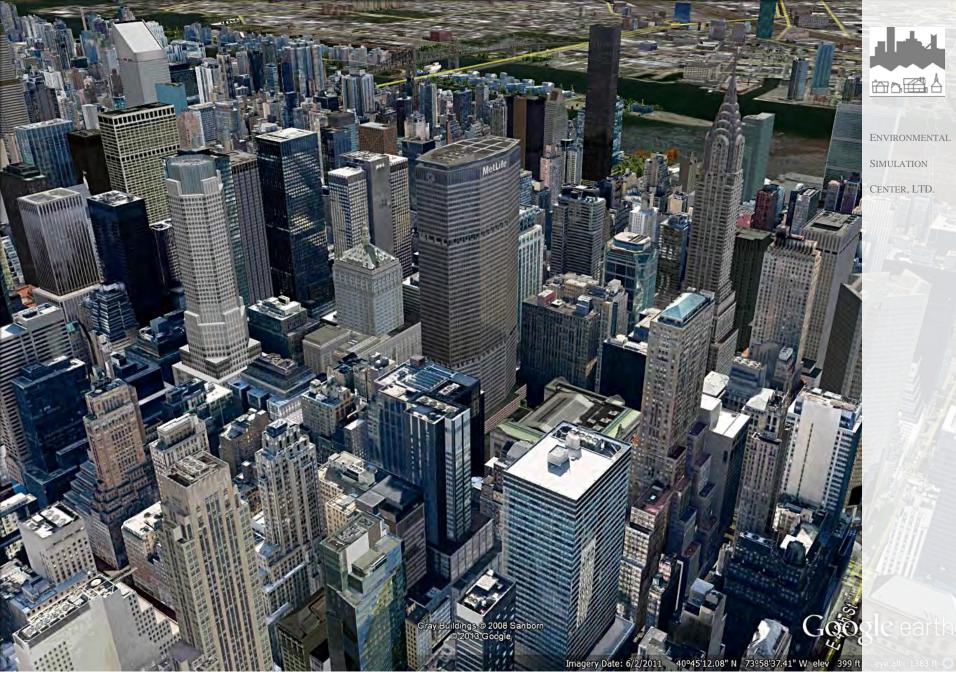

View from Northwest– Hyatt Site, S9, S7, P3, S4, S10 & S6 @15.0 FAR

View from 42md Street & Fifth Avenue looking East – Existing Conditions

View from 42md Street & Fifth Avenue looking East – 30.0 FAR

Madison Avenue & E.37<sup>th</sup> St. looking North – Existing Conditions