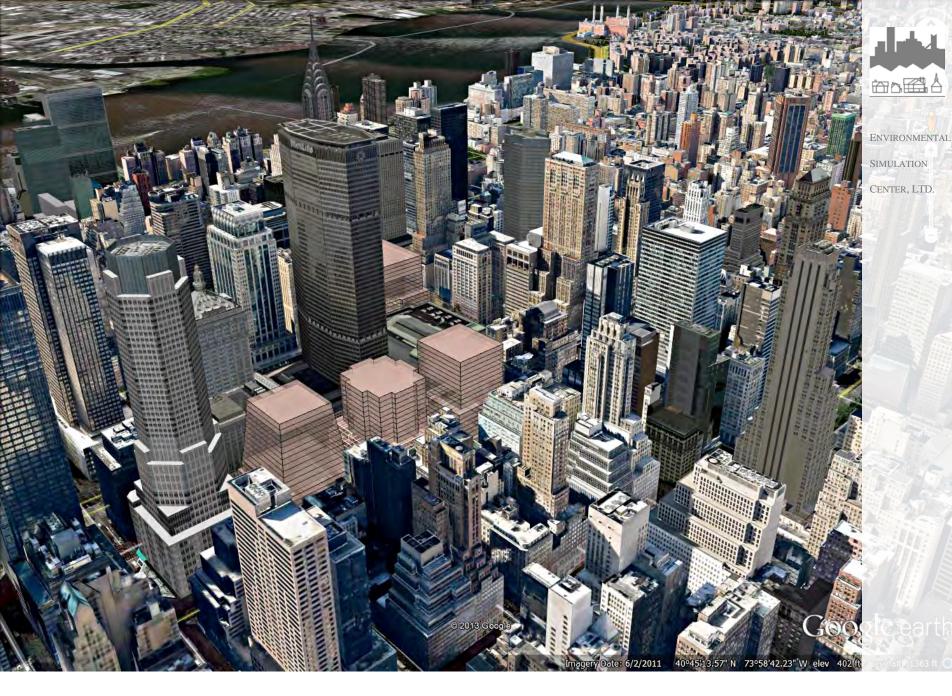

## East Midtown Study: Proposed Rezoning

Aerial View – Existing Conditions with Projected ("S") and Potential ("P") Development Sites ("DCP")

View from Northwest– Hyatt Site, S9, S7, P3, S4 & S10 @15.0 FAR

View from Northwest– Hyatt Site, S9, S7, P3, S4, S10 & S6 @15.0 FAR

View from 42md Street & Fifth Avenue looking East – Existing Conditions

View from 42md Street & Fifth Avenue looking East – 30.0 FAR

Madison Avenue & E.37<sup>th</sup> St. looking North – Existing Conditions