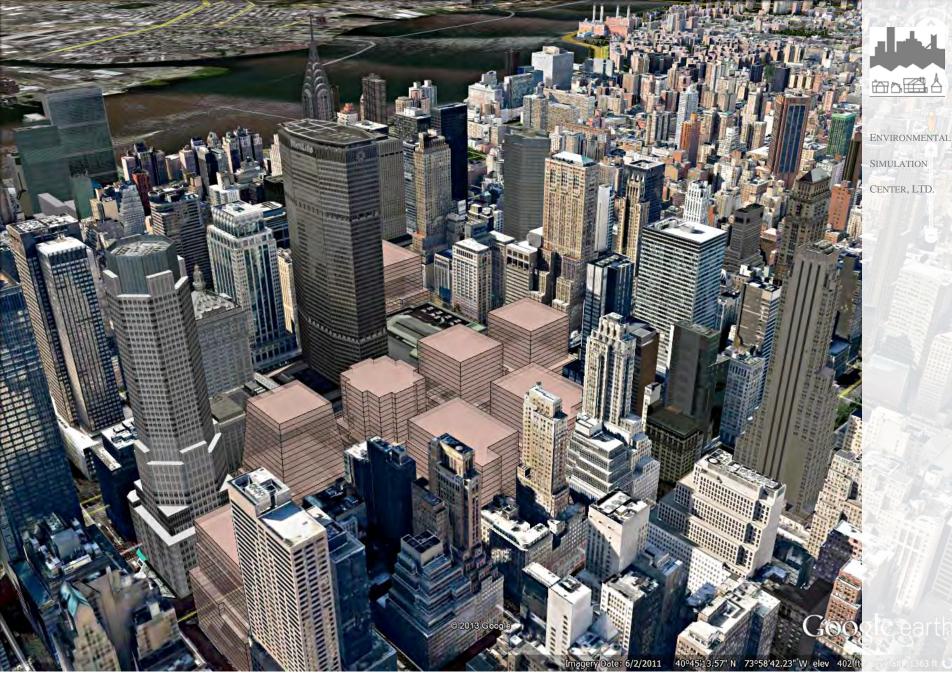

## East Midtown Study: Proposed Rezoning

Aerial View – Existing Conditions with Projected ("S") and Potential ("P") Development Sites ("DCP")

View from Northwest– Hyatt Site, S9, S7, P3, S4 & S10 @15.0 FAR