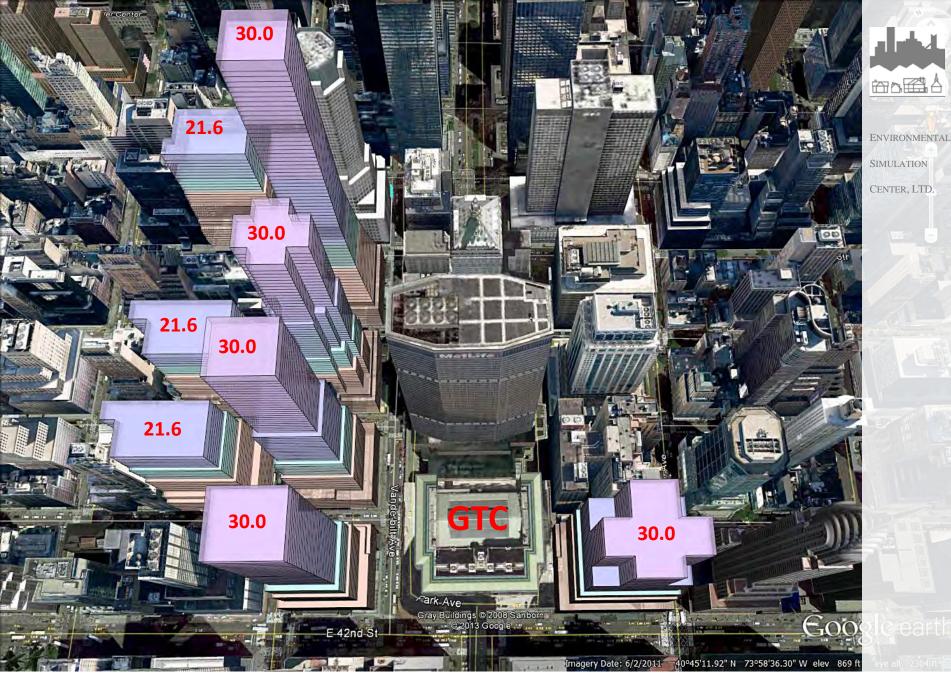

## East Midtown Study: Proposed Rezoning

Aerial View – Existing Conditions with Projected ("S") and Potential ("P") Development Sites ("DCP")

View from Northwest– Hyatt Site, S9, S7, P3, S4 & S10 @15.0 FAR