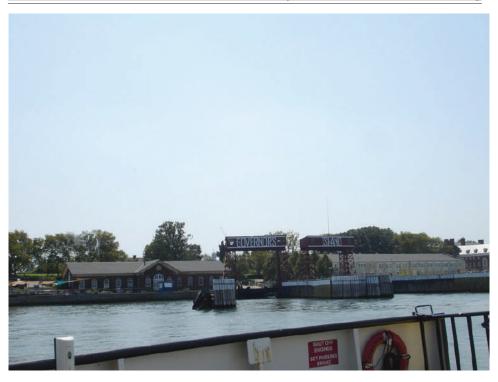

**Current View** 

View with proposed development - Eastern & Western Development Zones

**View B: View from Governor Island Ferry towards Soissons Landing** 

**Current View** 

View with proposed development - Eastern & Western Development Zones