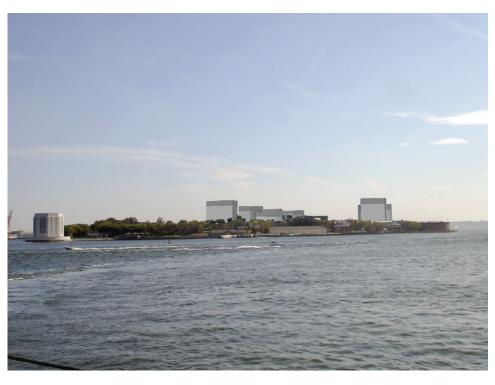

**Current View** 

View with proposed development - Eastern & Western Development Zones

**View B: View from Governor Island Ferry towards Soissons Landing** 

**Current View** 

View with proposed development - Eastern & Western Development Zones