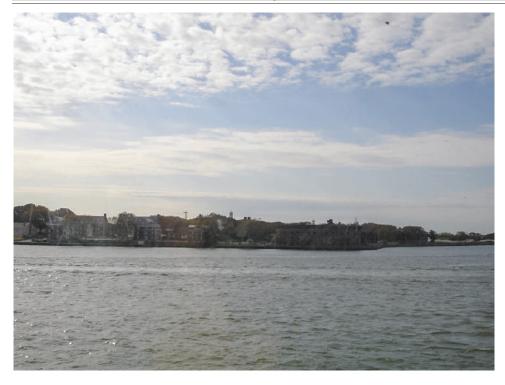

View A: View from Staten Island Ferry towards the northwest corner of Governor's Island

**Current View** 

View with proposed development - Eastern & Western Development Zones

View B: View from Staten Island Ferry toward Governors Island & Downton Brooklyn