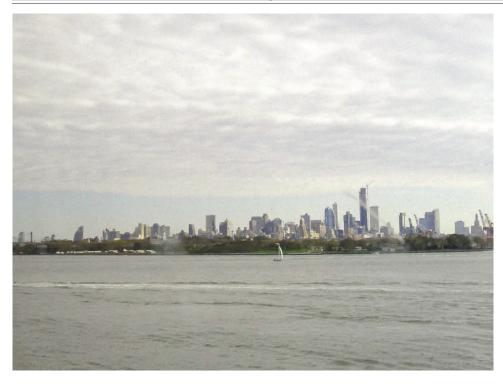

View A: View from Staten Island Ferry towards the northwest corner of Governor's Island

**Current View** 

View with proposed development - Eastern & Western Development Zones

View B: View from Staten Island Ferry toward Governors Island & Downton Brooklyn

View with proposed development - Eastern & Western Development Zones