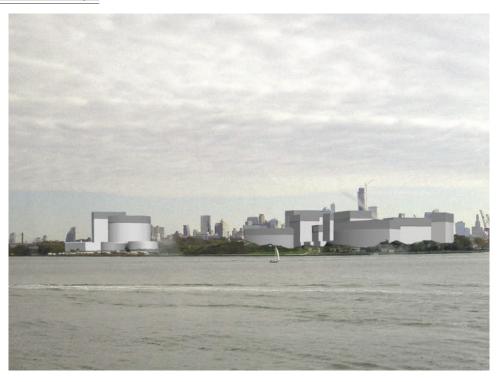

View A: View from Staten Island Ferry towards the northwest corner of Governor's Island

**Current View** 

View with proposed development - Eastern & Western Development Zones

View B: View from Staten Island Ferry toward Governors Island & Downton Brooklyn

View with proposed development - Eastern & Western Development Zones