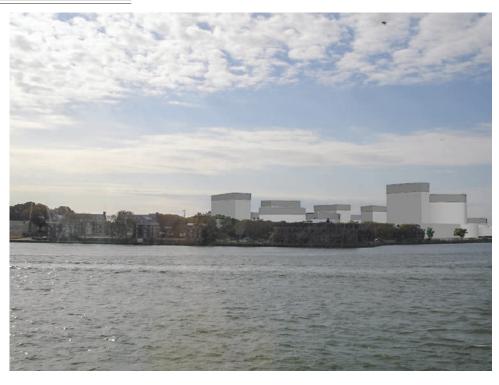

View A: View from Staten Island Ferry towards the northwest corner of Governor's Island

**Current View** 

View with proposed development - Eastern & Western Development Zones

View B: View from Staten Island Ferry toward Governors Island & Downton Brooklyn

View with proposed development - Eastern & Western Development Zones