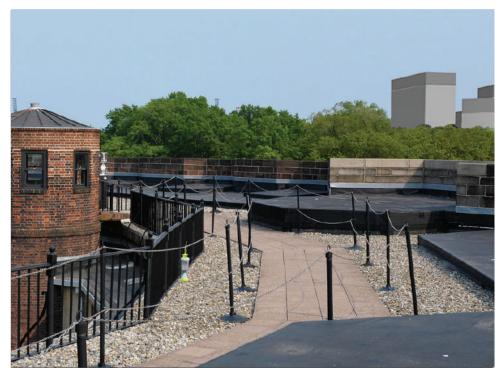

### **View Point 4: View from Castle Williams (National Monument)**

**Current View** 

View with proposed development -Eastern & Western Development Zones