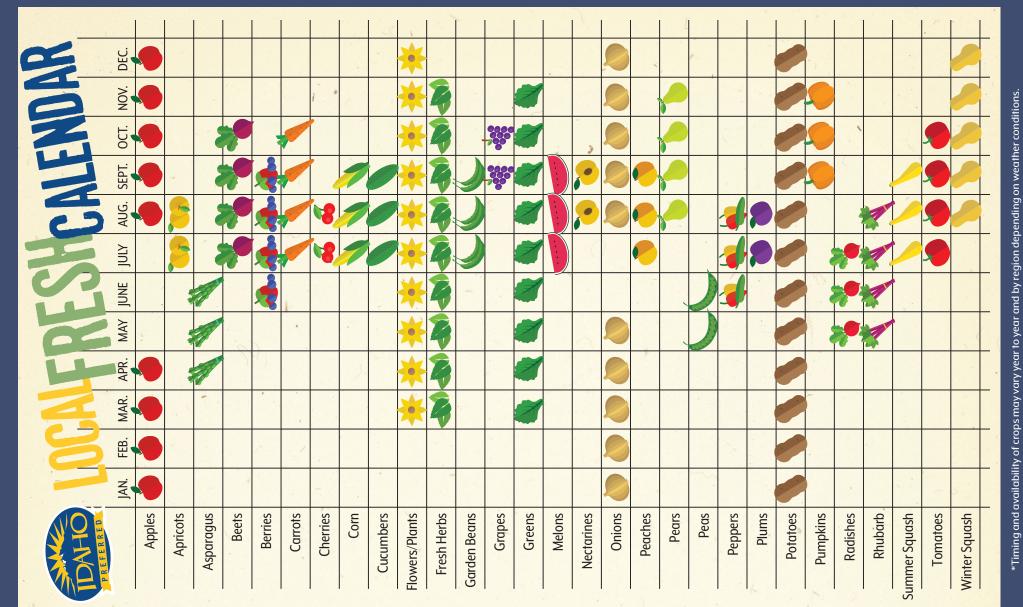

> Eating fresh, locally grown, raised, and crafted products and buying plants acclimated to Idaho's environment not only assures freshness and quality, but also supports local farmers, ranchers, and

Latah