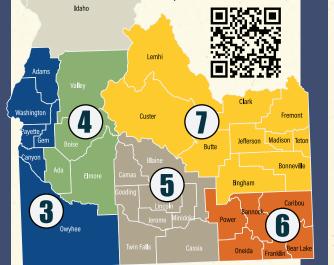

#### REGION ONE

# **REGION TWO**

# **REGION THREE**

EMMETT FARMERS MARKET \* 🏙 💆

Emmett - Blaser Park Wednesdays 3 pm - 6 pm Saturdays 9 am-1 pm Jun 1 - Oct 12 emmettfarmersmarket.com

# **REGION FOUR**

# **REGION FIVE**

#### **REGION SIX**

# **REGION SEVEN**