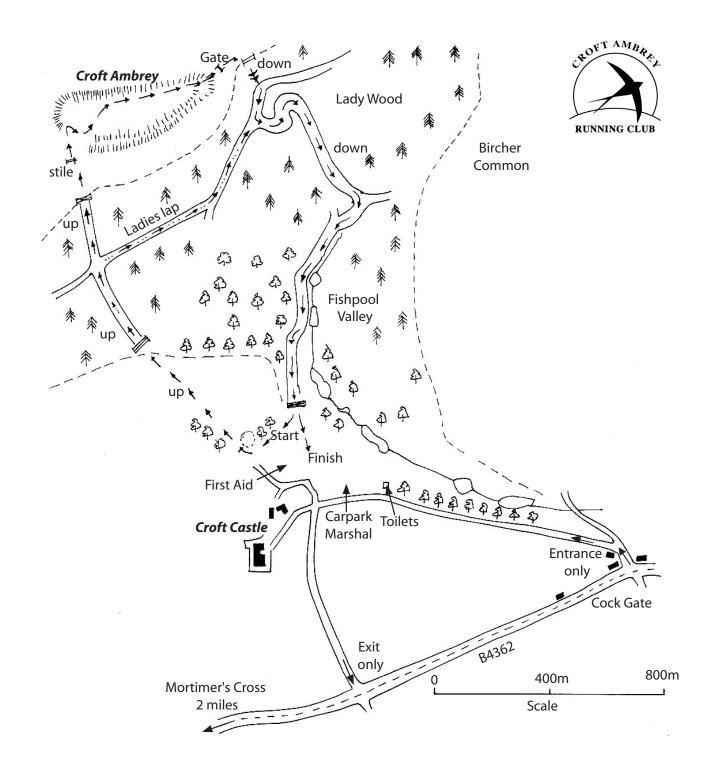

# Sunday 10th November 2013 11.00 a.m. start

One lap of the course is **3,500m (2.2 miles).** Ladies and Juniors **1.5 laps.** Men **3 laps.** The course includes short grassland, forest track and mud, is uphill and downhill and suitable for studs. There are no changing facilities, toilets will be provided in the runners carpark

**NB** A parking fee of £3 per vehicle wil be charged. Please follow the one way system operated by the National Trust, ignoring it may well jeopardise future events!

Extract from A-Z Road Atlas - Not to Scale