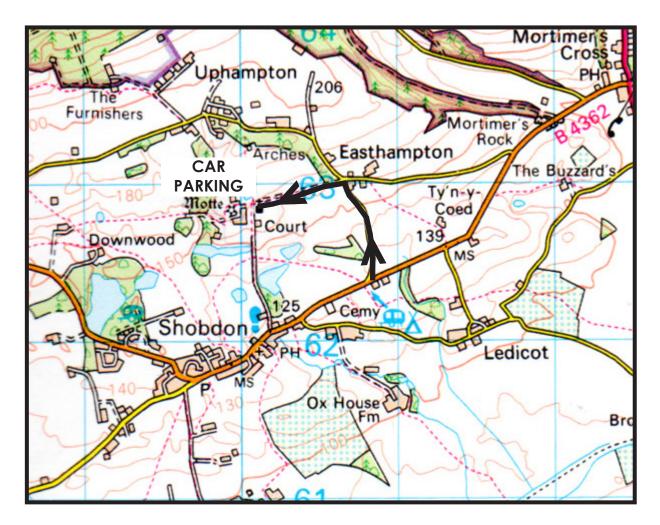

# WEDNESDAY 23rd JULY 2014 7.15 p.m. start

If approaching from Leominster via Mortimers Cross, turn right before entering Shobdon.

If approaching from Pembridge, Kington or Presteigne go through village and turn left after approx. 1/4 mile.

Follow signs to car park at Shobdon Visitor Centre

Extract from 1:25 000 O.S Base.- Not to Scale. Course annotation approximate.