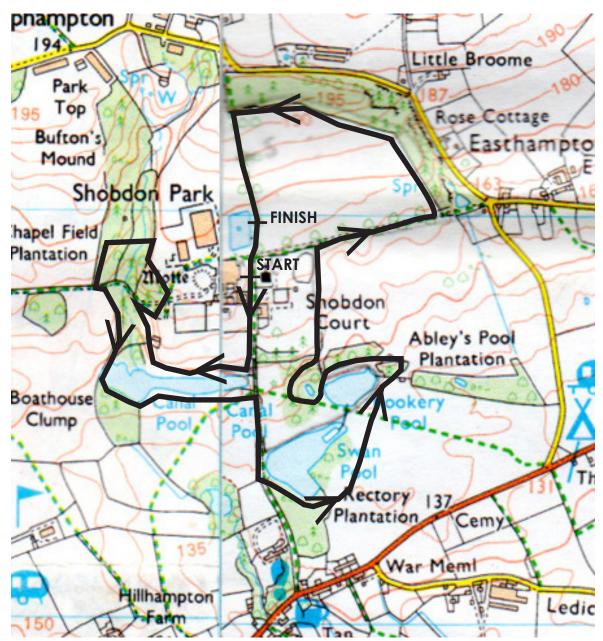

### WEDNESDAY 23rd JULY 2014 7.15 p.m. start

2 laps - The course comprises woodland, field margins and 3 short sections of road, so is not suitable for spikes.

Distance Approx 51/2 miles