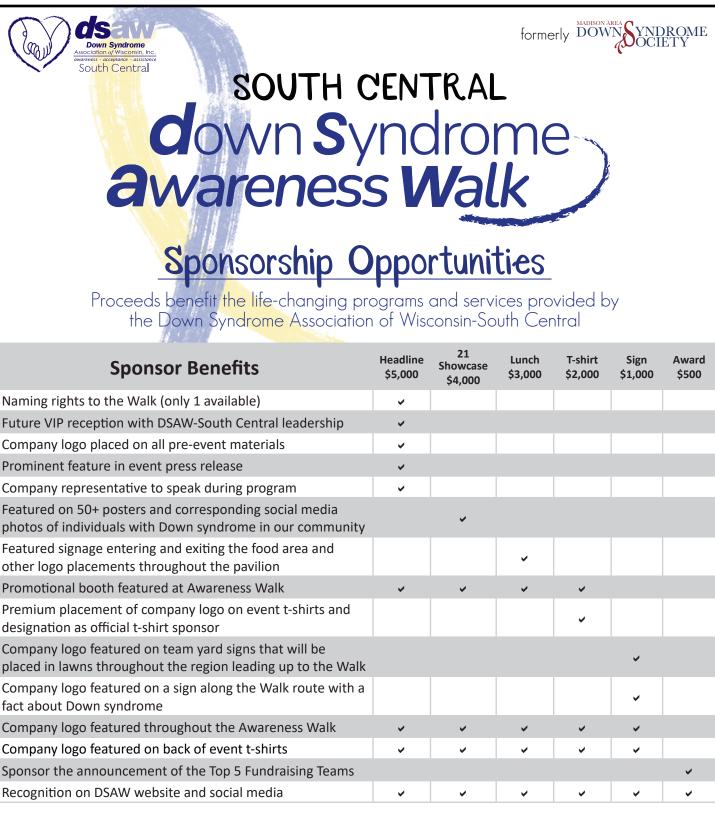

## 2023 MULTI-EVENT SPONSORSHIP PACKAGES

includes our Gallery 21 (March 21), Golf Outing (July 14), and DSAW-South Central Down Syndrome Awareness Walk (October 1)

Proceeds benefit the life-changing programs and services provided by the Down Syndrome Association of Wisconsin-South Central

## October I, 2023

We must receive a sponsorship commitment by September 1, 2023 for your company to receive full recognition.

Contact us about our year-round event sponsorship packages!

DSAW-South Central | PO Box 44796, Madison, WI 53744 | (414) 327-3729 info@dsawsouthcentral.org | www.dsaw.org/southcentral