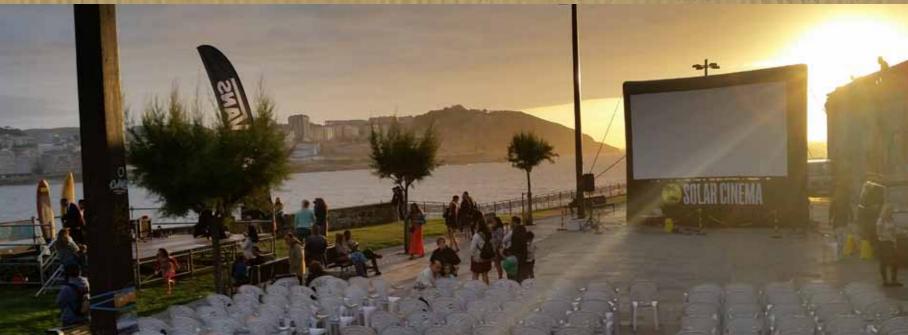

## SOLAR WORLD CINEMA

THE SOLAR POWERED MOBILE CINEMA BRINGS UNSEEN FILMS TO UNUSUAL PLACES

Solar World Cinema is an international network of solar powered mobile cinemas. All the projection equipment (inflatable screen, sound and projector) is 100% powered by solar energy. Each Solar Cinema performs an itinerant tour of educational workshops and free film screenings in cities and towns in different parts of the world. Solar World Cinema is based in the Netherlands and founder of the network of solar powered mobile cinema's around the world.

Our goal is to democratize the access to cinema, creating a special platform to screen films with social matters for free. Turning public spaces into self sustainable open-air cinemas. Solar Cinema brings unseen films to unusual places.