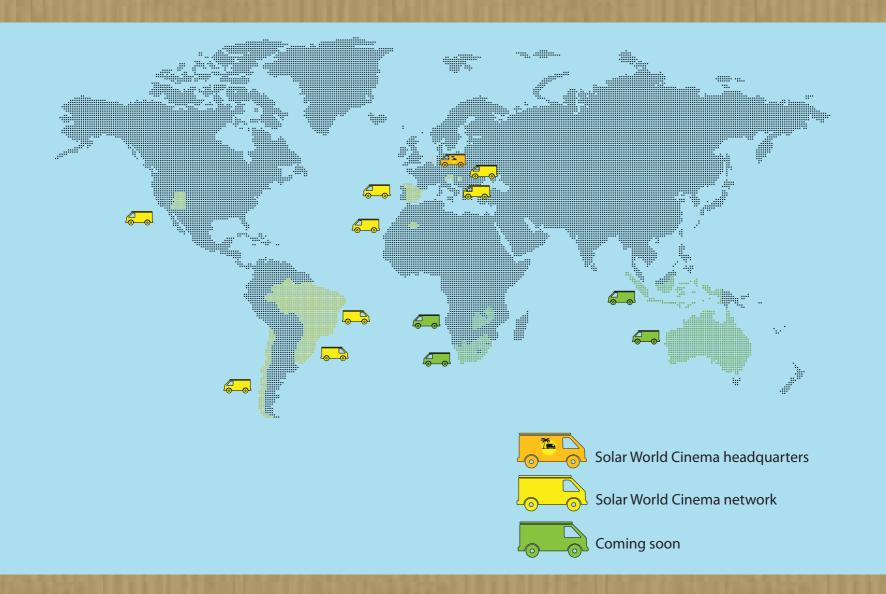

## SOLAR WORLD CINEMA

THE SOLAR POWERED MOBILE CINEMA BRINGS UNSEEN FILMS TO UNUSUAL PLACES

Solar World Cinema is an international network of solar powered mobile cinemas. All the projection equipment (inflatable screen, sound and projector) is 100% powered by solar energy. Each Solar Cinema performs an itinerant tour of educational workshops and free film screenings in cities and towns in different parts of the world. Solar World Cinema is based in the Netherlands and founder of the network of solar powered mobile cinema's around the world.

Furthermore we are an alternative distributor of independent cinema that reaches an audience in remote places that are normally difficult to reach. We go beyond the borders of the traditional cinematic world.