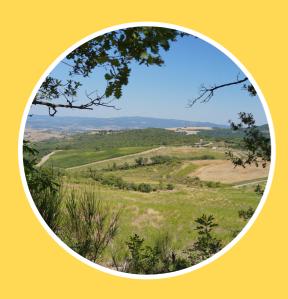

# **ABOUT BASILE**

In 1999, shortly after the Montecucco DOC was established, Neapolitanborn Giovan Battista Basile bought 85 acres of land in Cinigiano, not far from the Tuscan coast, in an area of the Maremma.. The vineyards are located on windswept hills, which all enjoy southwestern exposures at altitudes between 1,100 and 1,250 feet. Situated on limestone galestro soils the vines are organically farmed, in adherence with the CCPB Global Program. The vines are pruned four times throughout the season, and at harvest the grapes are hand-picked into small crates. In the winery, a "soft press" crushes the grapes, resulting in less pressure on the skins. To assure quality, Giovan tests each batch of corks prior to bottling using a sample of 100 corks from every batch. In addition, as part of the final labeling process, each bottle is inspected by hand. It is this attention to detail that goes into every wine that Basile produces.