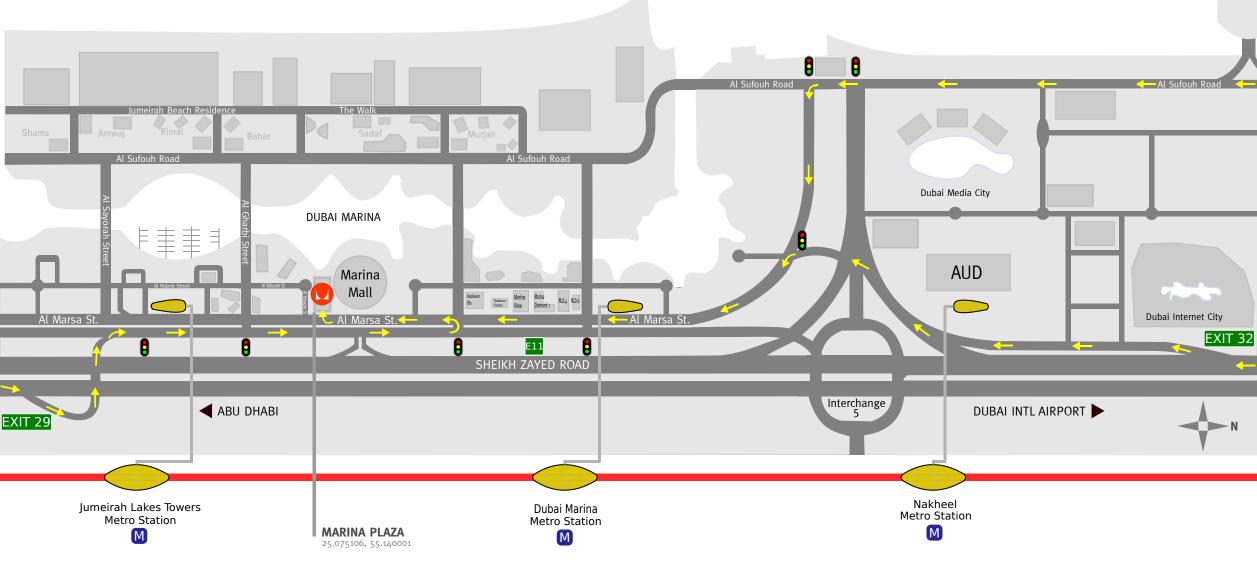

- From Abu Dhabi take Sheikh Zayed Road towards Dubai
- Take EXIT 29 and follow signs to Dubai Marina
- Follow the first signal on to Al Marsa St.
- On Al Marsa St. pass the second signal straight
- Take a U-Turn from the third signal
- Pass Dubai Marina Mall on your right and take the right into Marina Plaza

- From Dubai Airport take Sheikh Zayed Road towards Abu Dhabi
- Take EXIT 32, keep to your left, follow signs to Al Marsa St.
- Continue and follow signs to Dubai Marina
- Take a left from the first signal
- Pass second and third signal straight
- Pass Dubai Marina Mall on your right and take the right into Marina Plaza