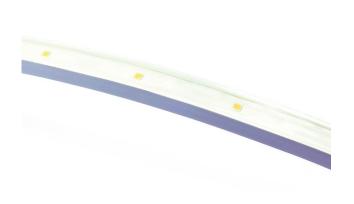

## **DESCRIPTION:**

The Brilliance LED AC Flex Strip Light is rated for outdoor use and can be directly connected to an existing 8-16 VAC landscape lighting system. Great accent lighting for stairs, railings and overhangs. The LEDs on this Strip Light are encased in non-yellowing material that installs easily.