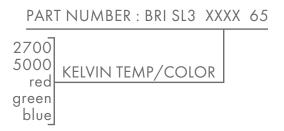

## **STRIP LIGHT**

Wattage 1.8 per meter 144 (45/ft) Lumens Kelvin Temperature 2700, 5000 Color red, green, blue **Operating Range** 8-16 VAC CRI 75 ΙP 65 Lamp Life (hours) 35,000 Warranty (years)