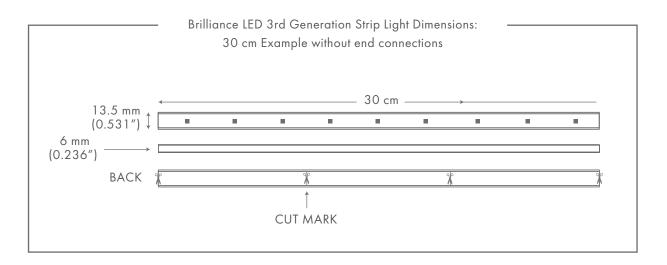

## **FEATURES:**

- Dimmable with most magnetic transformers
- Max length for power feed is 12m (39' 4")
- Available in 82.25 ft reels