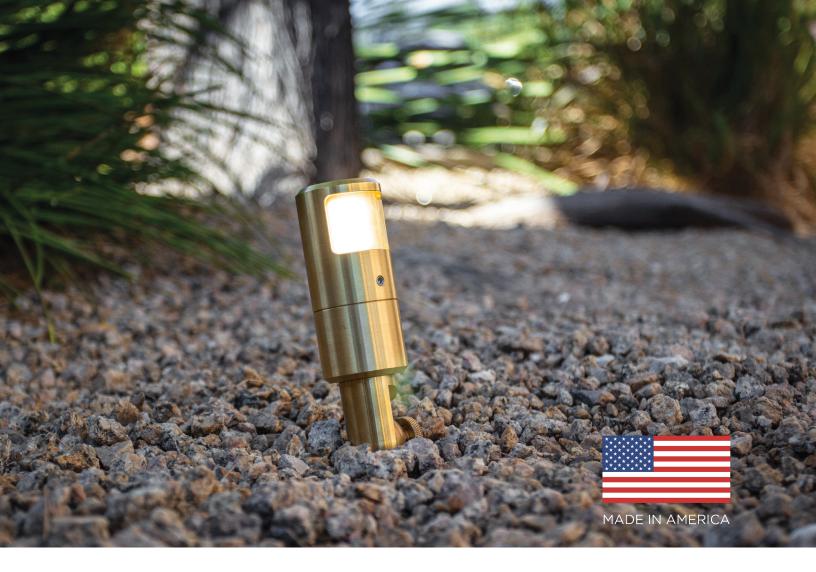

# THE PINNACLES

## DESIGNED FOR LOW LEVEL WALL WASHING

#### Soft Accent Light for Rectangle G4 Wafers

Made in America, with American Materials

Available in Brass or Blackened Brass (Cerakote®) with Built In **Frosted Lens** 

Signature Adjustment System (22 points of articulation in 10° increments)

Use for Low Level Wall Washing, Uplighting, Grazing, and **Backlighting Techniques** 

Includes ABS Mounting Stake, Lighting Shrink Professional Crimp, and Heat Shrink Cable Connector

Try the Impaler Accessory for Loose Soil Applications