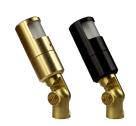

#### Soft Accent Light for Rectangle G4 Wafers

Made in America, with American Materials

Available in Brass or Blackened Brass (Cerakote®) with Built In **Frosted Lens** 

Signature Adjustment System (22 points of articulation in 10° increments)